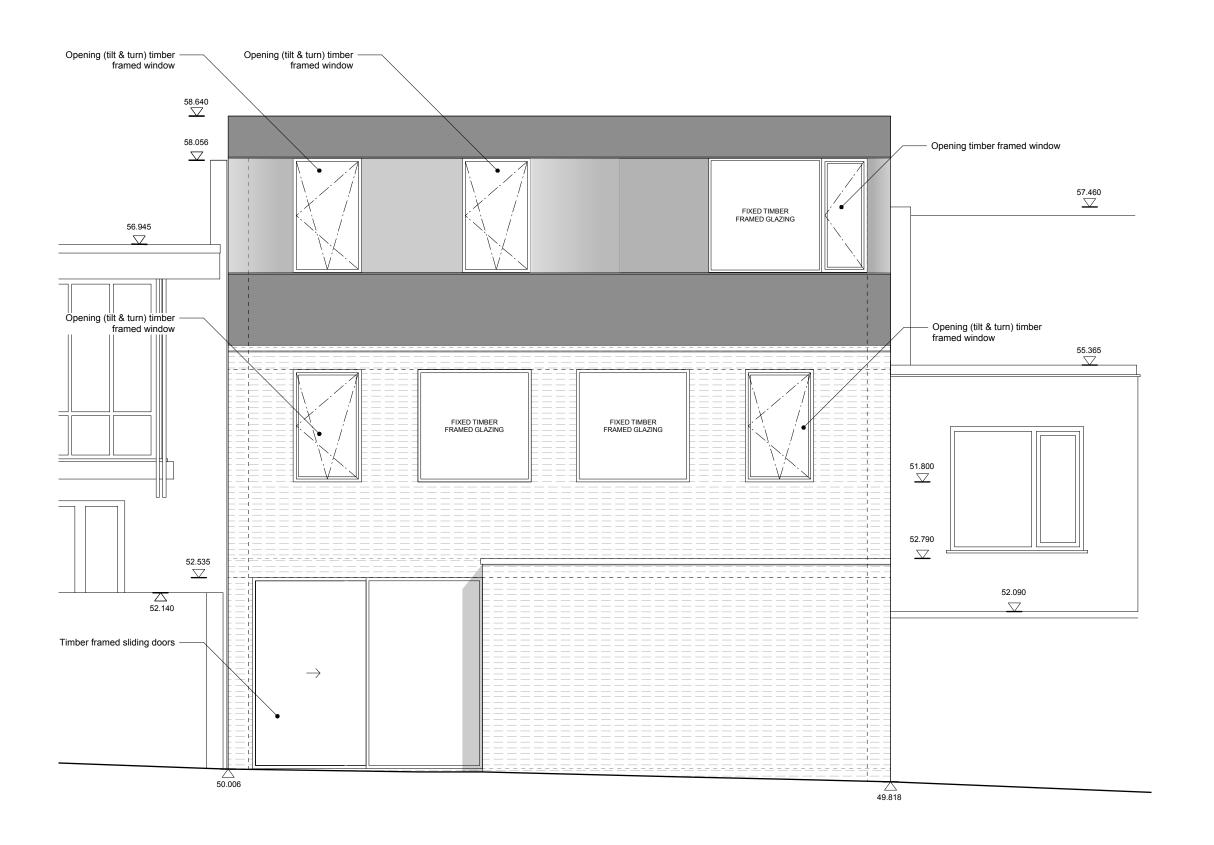

Proposed Cor-Ten Steel Cladding

Proposed Rear Elevation Drawing Number 15103\_301 Scale

September 2015 1:50@A3 Purpose Planning

Project 35 Camden Mews

James Field & Heather Baker