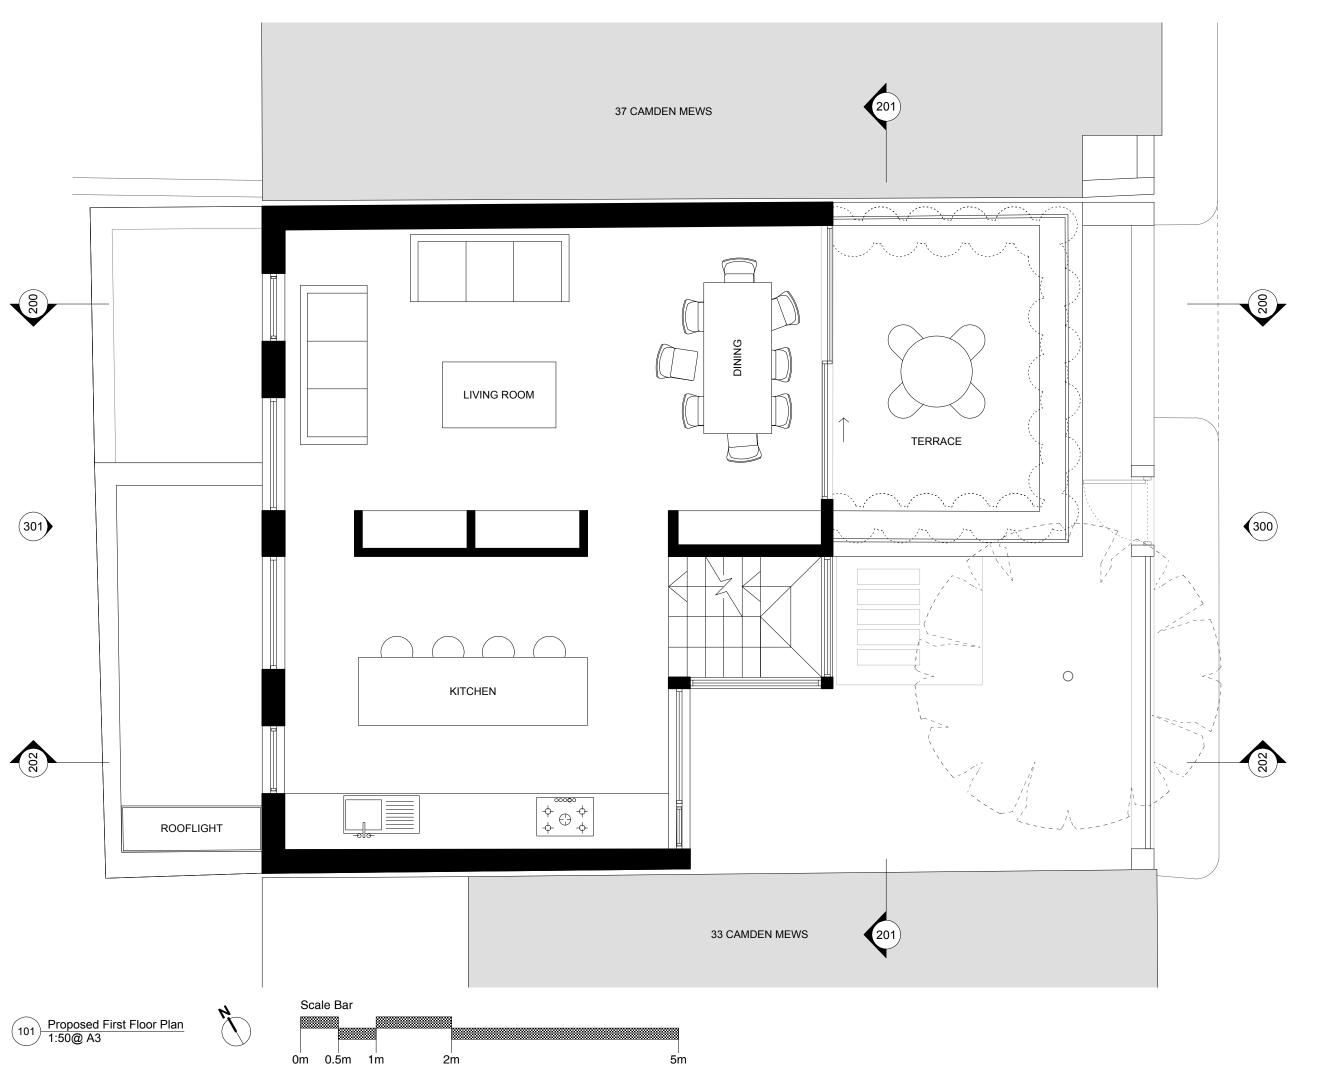

  6. Threefold Architecture Ltd retain the copyright
- Threefold Architecture Ltd retain the copyright to this drawing which may not be reproduced or copied without prior written consent.

Proposed First Floor Plan Drawing Number 15103\_101 Date Scale September 2015 1:50@A3 Purpose Planning Project 35 Camden Mews Jamie Field & Heather Baker