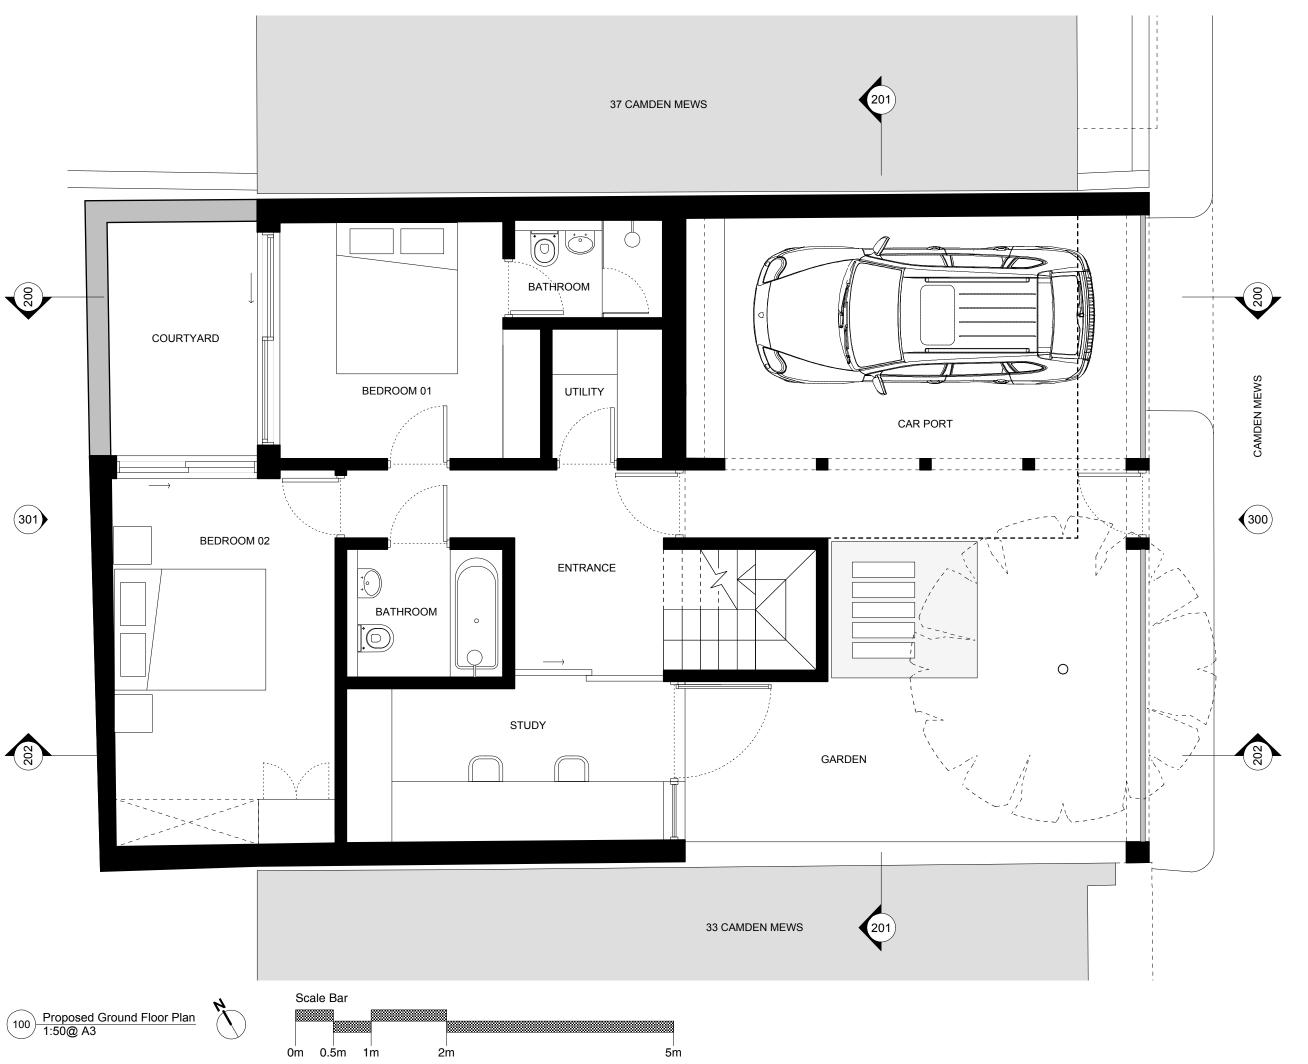

Proposed Ground Floor Plan Drawing Number 15103\_100 September 2015 1:50@A3 Purpose Planning Project 35 Camden Mews Jamie Field & Heather Baker