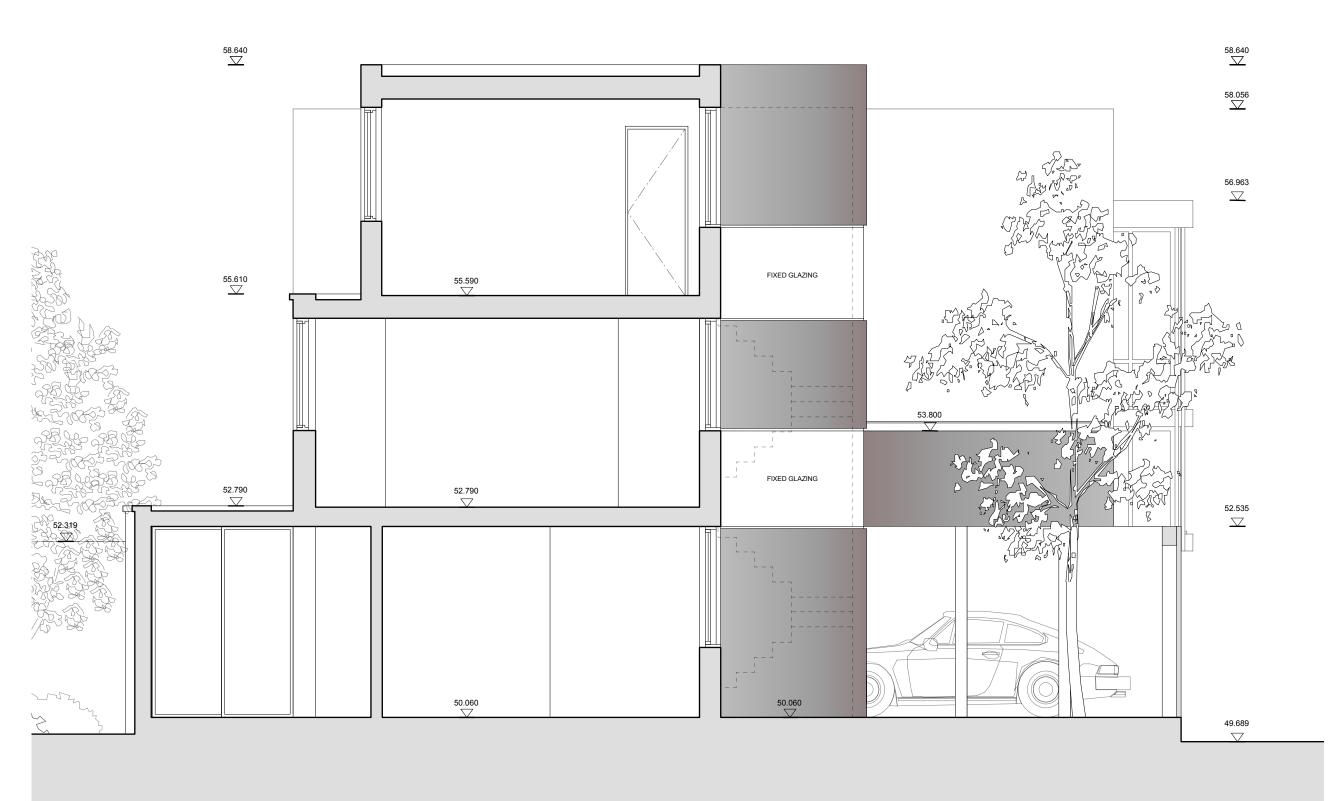

Proposed Cor-Ten Steel Cladding

Proposed Section BB Drawing Number 15103\_201 Scale

September 2015 1:50@A3 Purpose

Planning Project 35 Camden Mews

James Field & Heather Baker