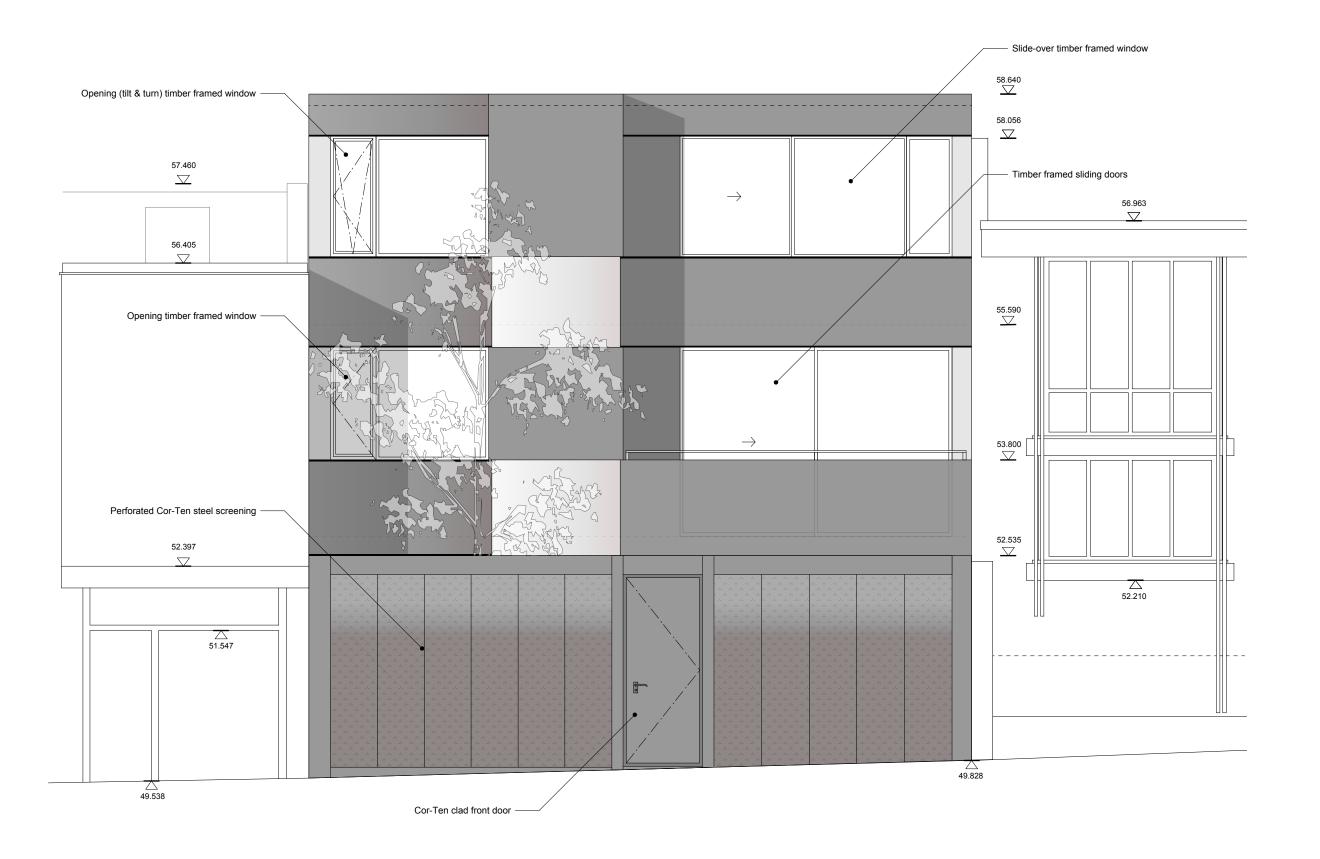

Proposed Cor-Ten Steel Cladding

Proposed Front Elevation Drawing Number

15103\_300 Scale

September 2015 1:50@A3 Purpose Planning

Project 35 Camden Mews

James Field & Heather Baker