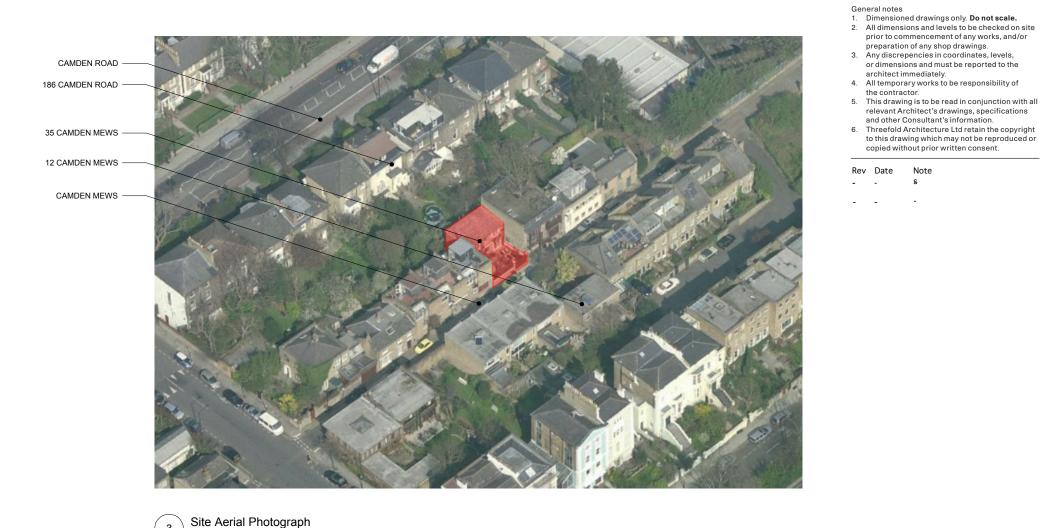

Site Aerial Photograph

20m

- General notes
  1. Dimensioned drawings only. **Do not scale.**

- 1. Dimensioned drawings only. Do not scale.
  2. All dimensions and levels to be checked on site prior to commencement of any works, and/or preparation of any shop drawings.
  3. Any discrepencies in coordinates, levels, or dimensions and must be reported to the architect immediately.
  4. All temporary works to be responsibility of the contractor.
  5. This drawing is to be read in conjunction with all relevant Architect's drawings, specifications and other Consultant's information.
  6. Threefold Architecture Ltd retain the copyright to this drawing which may not be reproduced or copied without prior written consent.