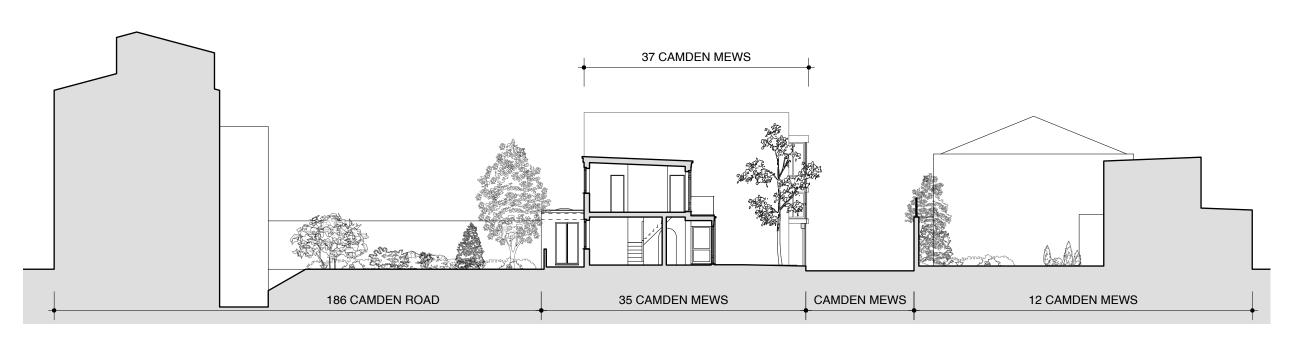

Existing Section EE

1:200@ A3

Scale Bar

Om 2m 4m 10m 20m

Site Boundary

Existing Section EE

Drawing Number Revision
15103\_024 Date Scale
September 2015 1:50@A3
Purpose
Planning
Project
35 Camden Mews
Client
James Field & Heather Baker