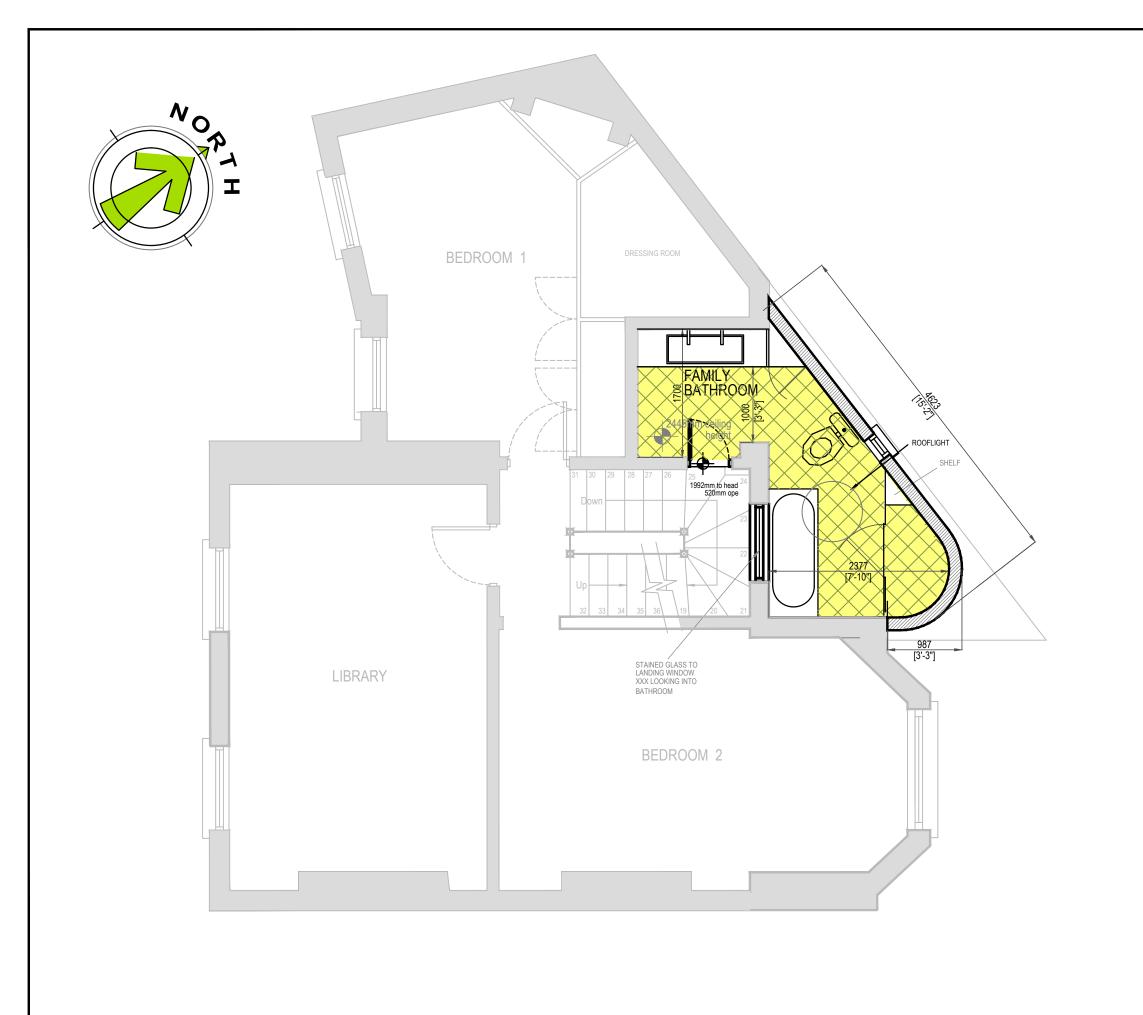

PROPOSED FIRST FLOOR PLAN:
Scale: 1:50 /A3

| Revision:                                   | Revision details:    |                                                                                                                                        |                                             | Date:                                                                                                            |  |
|---------------------------------------------|----------------------|----------------------------------------------------------------------------------------------------------------------------------------|---------------------------------------------|------------------------------------------------------------------------------------------------------------------|--|
|                                             |                      |                                                                                                                                        |                                             |                                                                                                                  |  |
| A                                           |                      |                                                                                                                                        |                                             |                                                                                                                  |  |
| C                                           | SU<br>RE<br>CO<br>BU | AD DESIGN:<br>RVEYS<br>SIDENTIAL DESIGN<br>MMERCIAL / RETAIL DESIGN<br>ILDING ENERCY RATINGS (B<br>.PPING & PLANNING DRAWIN<br>Use Our | COR<br>POSTER<br>ADVERI<br>ER) CO<br>IGS BI | IC DESIGN:<br>PORATE IDENTITY<br>DESIGN & PRINT<br>TSEMENT DESIGN<br>MMERCIAL PRINT<br>ROCHURE DESIGN<br>DITION! |  |
|                                             | h Darlan Canadiania  | +353 (0)87 2567602                                                                                                                     | 2                                           | Dis. ireland.                                                                                                    |  |
| Client<br>Mr. M.                            | Venville & M         | ls. D. Bates                                                                                                                           |                                             |                                                                                                                  |  |
| project title:<br>Proper                    | rty Survey @         | 22 Gloucester C                                                                                                                        |                                             |                                                                                                                  |  |
| drawing title:<br>Proposed First Floor Plan |                      |                                                                                                                                        | 0                                           | drwg. number:<br>751-008                                                                                         |  |
| date:                                       | drawn by:            | checked by:                                                                                                                            | sht. no.:                                   | rev. no:                                                                                                         |  |
| Apr '14                                     | J. Rosa              | R. Quinn                                                                                                                               | 1of1                                        |                                                                                                                  |  |
| <sup>scale:</sup><br>1:50 uos               | issued for:          | INFORMATION ONLY                                                                                                                       |                                             |                                                                                                                  |  |
| $\bigcirc$                                  |                      | CT DESIGN. THESE DRAWINGS<br>E EXPRESSED WRITTEN CONSI                                                                                 |                                             |                                                                                                                  |  |