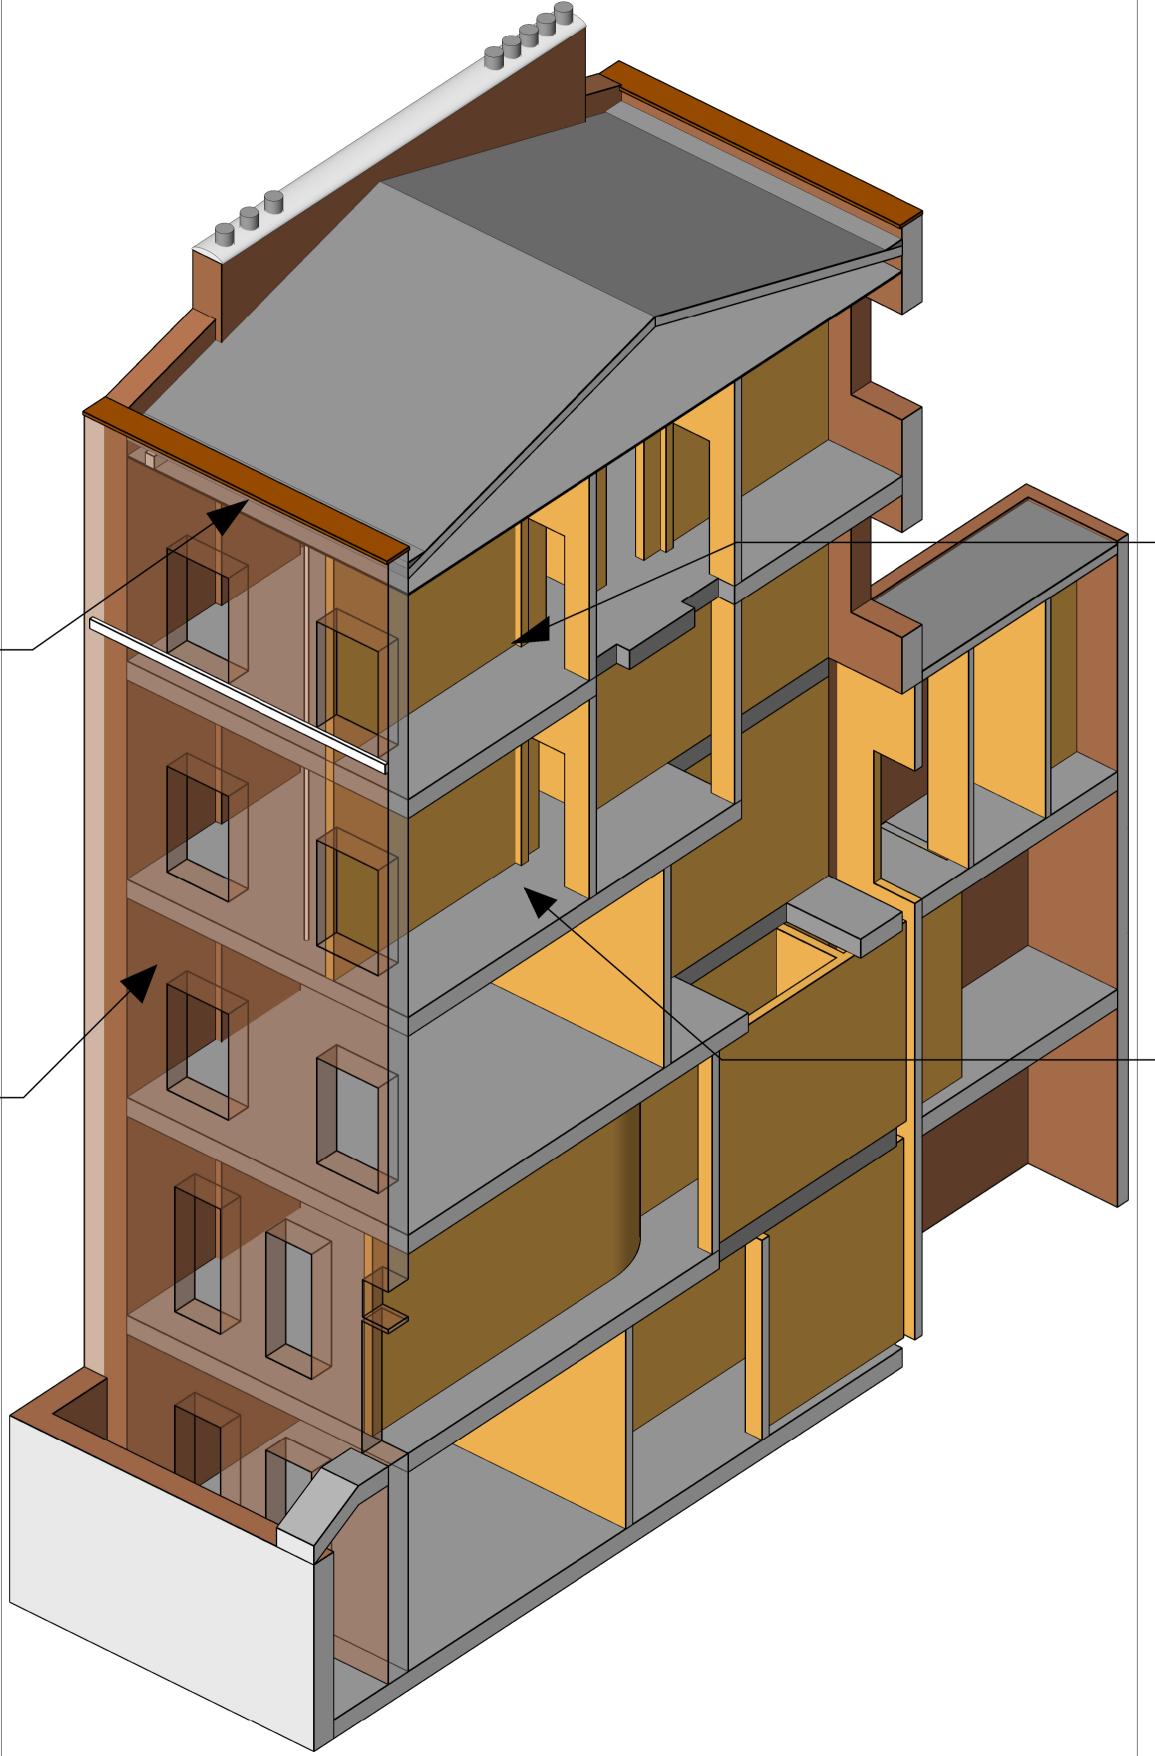

1. Existing Lead Gutter-



-3. Internal View of Third Floor Front Room







 $\_$ 4. Internal View of Second Floor Front Room



| Status      | Tende                                 |                        |
|-------------|---------------------------------------|------------------------|
|             | Not for Constr                        | ruction                |
| Issues / Re | visions                               | _                      |
| P1<br>T1    | Issued for Comments Issued for Tender | 140915 DO<br>021015 LH |

This drawing is the copyright of Barton Engineers & may not be copied, altered or reproduced in any way or passed to a third party without their written authority

| Barton Engineers Unit 303 Westbourne Studios, 242 Acklam Road, London W10 5JJ telephone +44(0)20 7631 0348 mail@bartonengi