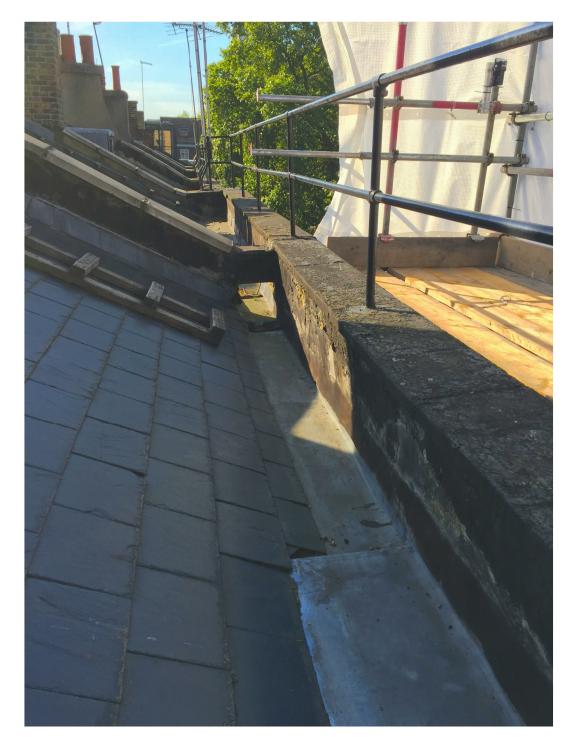

1. Existing Lead Gutter-

-3. Internal View of Third Floor Front Room

 $\_$ 4. Internal View of Second Floor Front Room

| Status      | Tende                                 |                        |
|-------------|---------------------------------------|------------------------|
|             | Not for Constr                        | ruction                |
| Issues / Re | visions                               | _                      |
| P1<br>T1    | Issued for Comments Issued for Tender | 140915 DO<br>021015 LH |