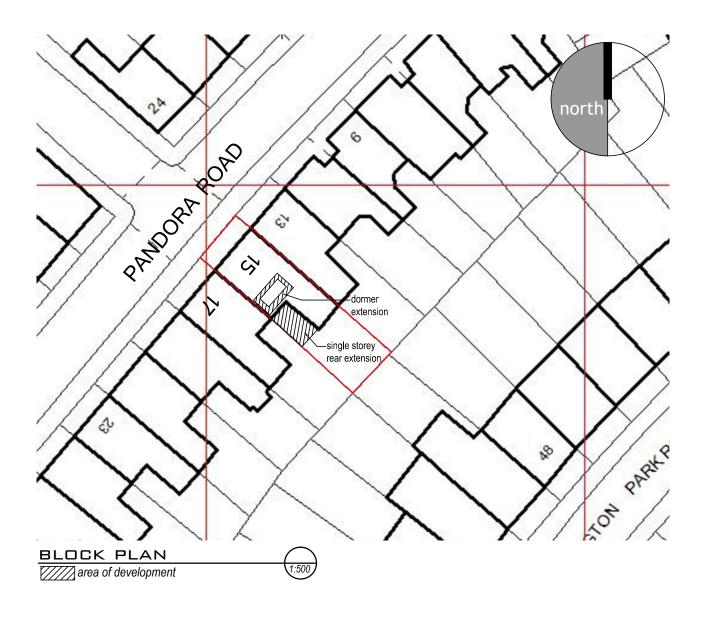

15 PANDORA ROAD proposed extensions and internal alterations

nettassets
Architectural Design & Development Consultants

| Rev     | Date                                                                   | Comments                     |  |        |               |                  |      |
|---------|------------------------------------------------------------------------|------------------------------|--|--------|---------------|------------------|------|
|         | Proposed rear & dormer extension & alterations 15 Pandora Road, London |                              |  | Detail | Site Location | & Block          | Plan |
| Th      | ett Assets<br>ne Studio, 141                                           | New Road,<br>Herts. WD3 3EN. |  | Date   | Oct 2015      | Job Ref          | 1549 |
| // Tel: |                                                                        | 7. 07531 124528              |  | Scale  | 1:1250,1:500  | Drg No.<br>PL-01 | Rev. |