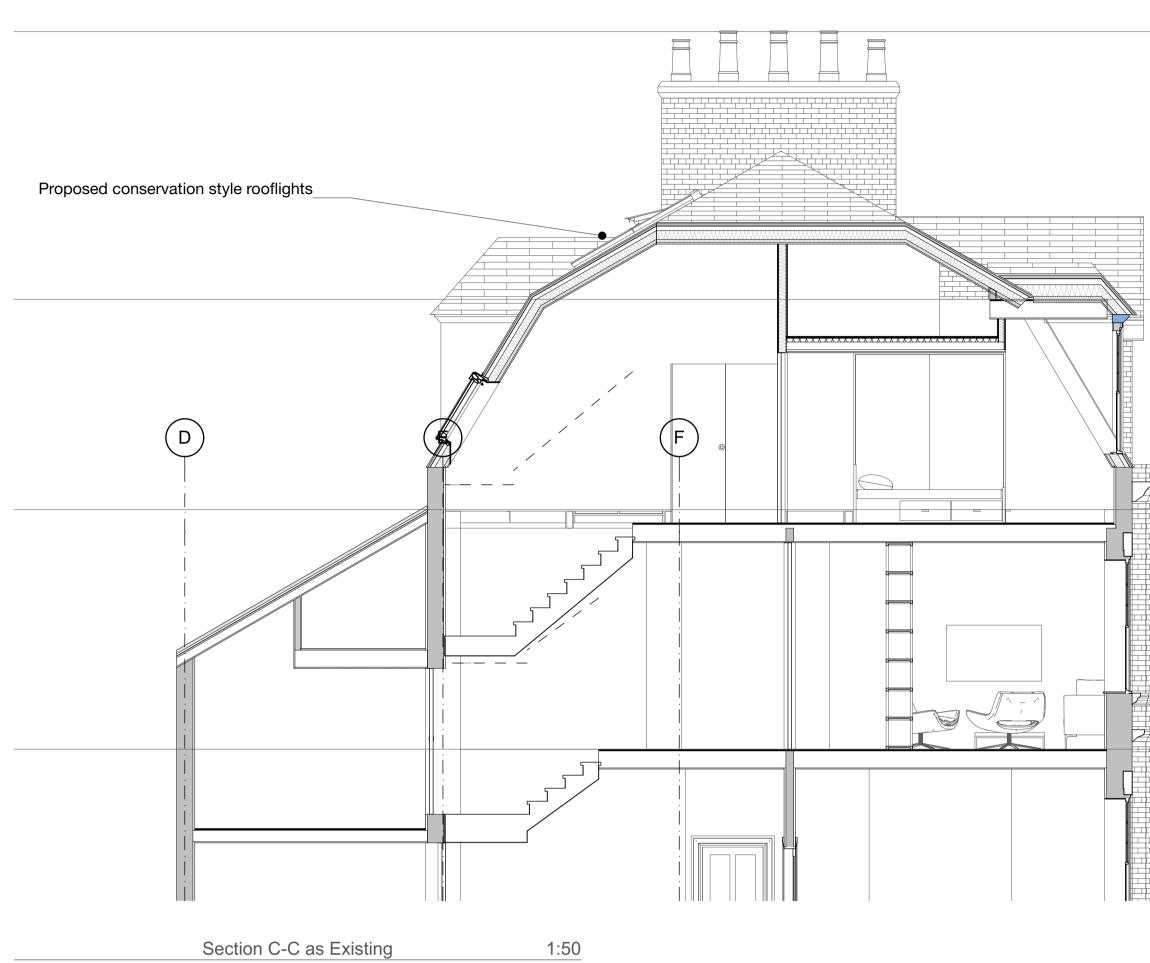

Part Section C-C as proposed 50

NOTES

Report all errors and discrepancies promptly to architects before proceeding with the works. CONTRACTORS: Do not scale drawing. Figured dimensions to be worked to in all cases. The contractor is responsible for checking dimensions, tolerances and references. All structural information to be taken from engineers drawings.

PROJECT 7 Well Road DRAWING TITLE C-C Section C-C

drawing no. 1312R, A-03-133-03 - 05

<sup>CLIENT</sup> L Castelli

STATUS PLANNING AMENDMENTS Drawn by

Checked by R J M Drawing Scale 1:50 @ A1

MACArchitect 48 Durnsford Road London N11 2EJ © macArchitect 10/09/2015