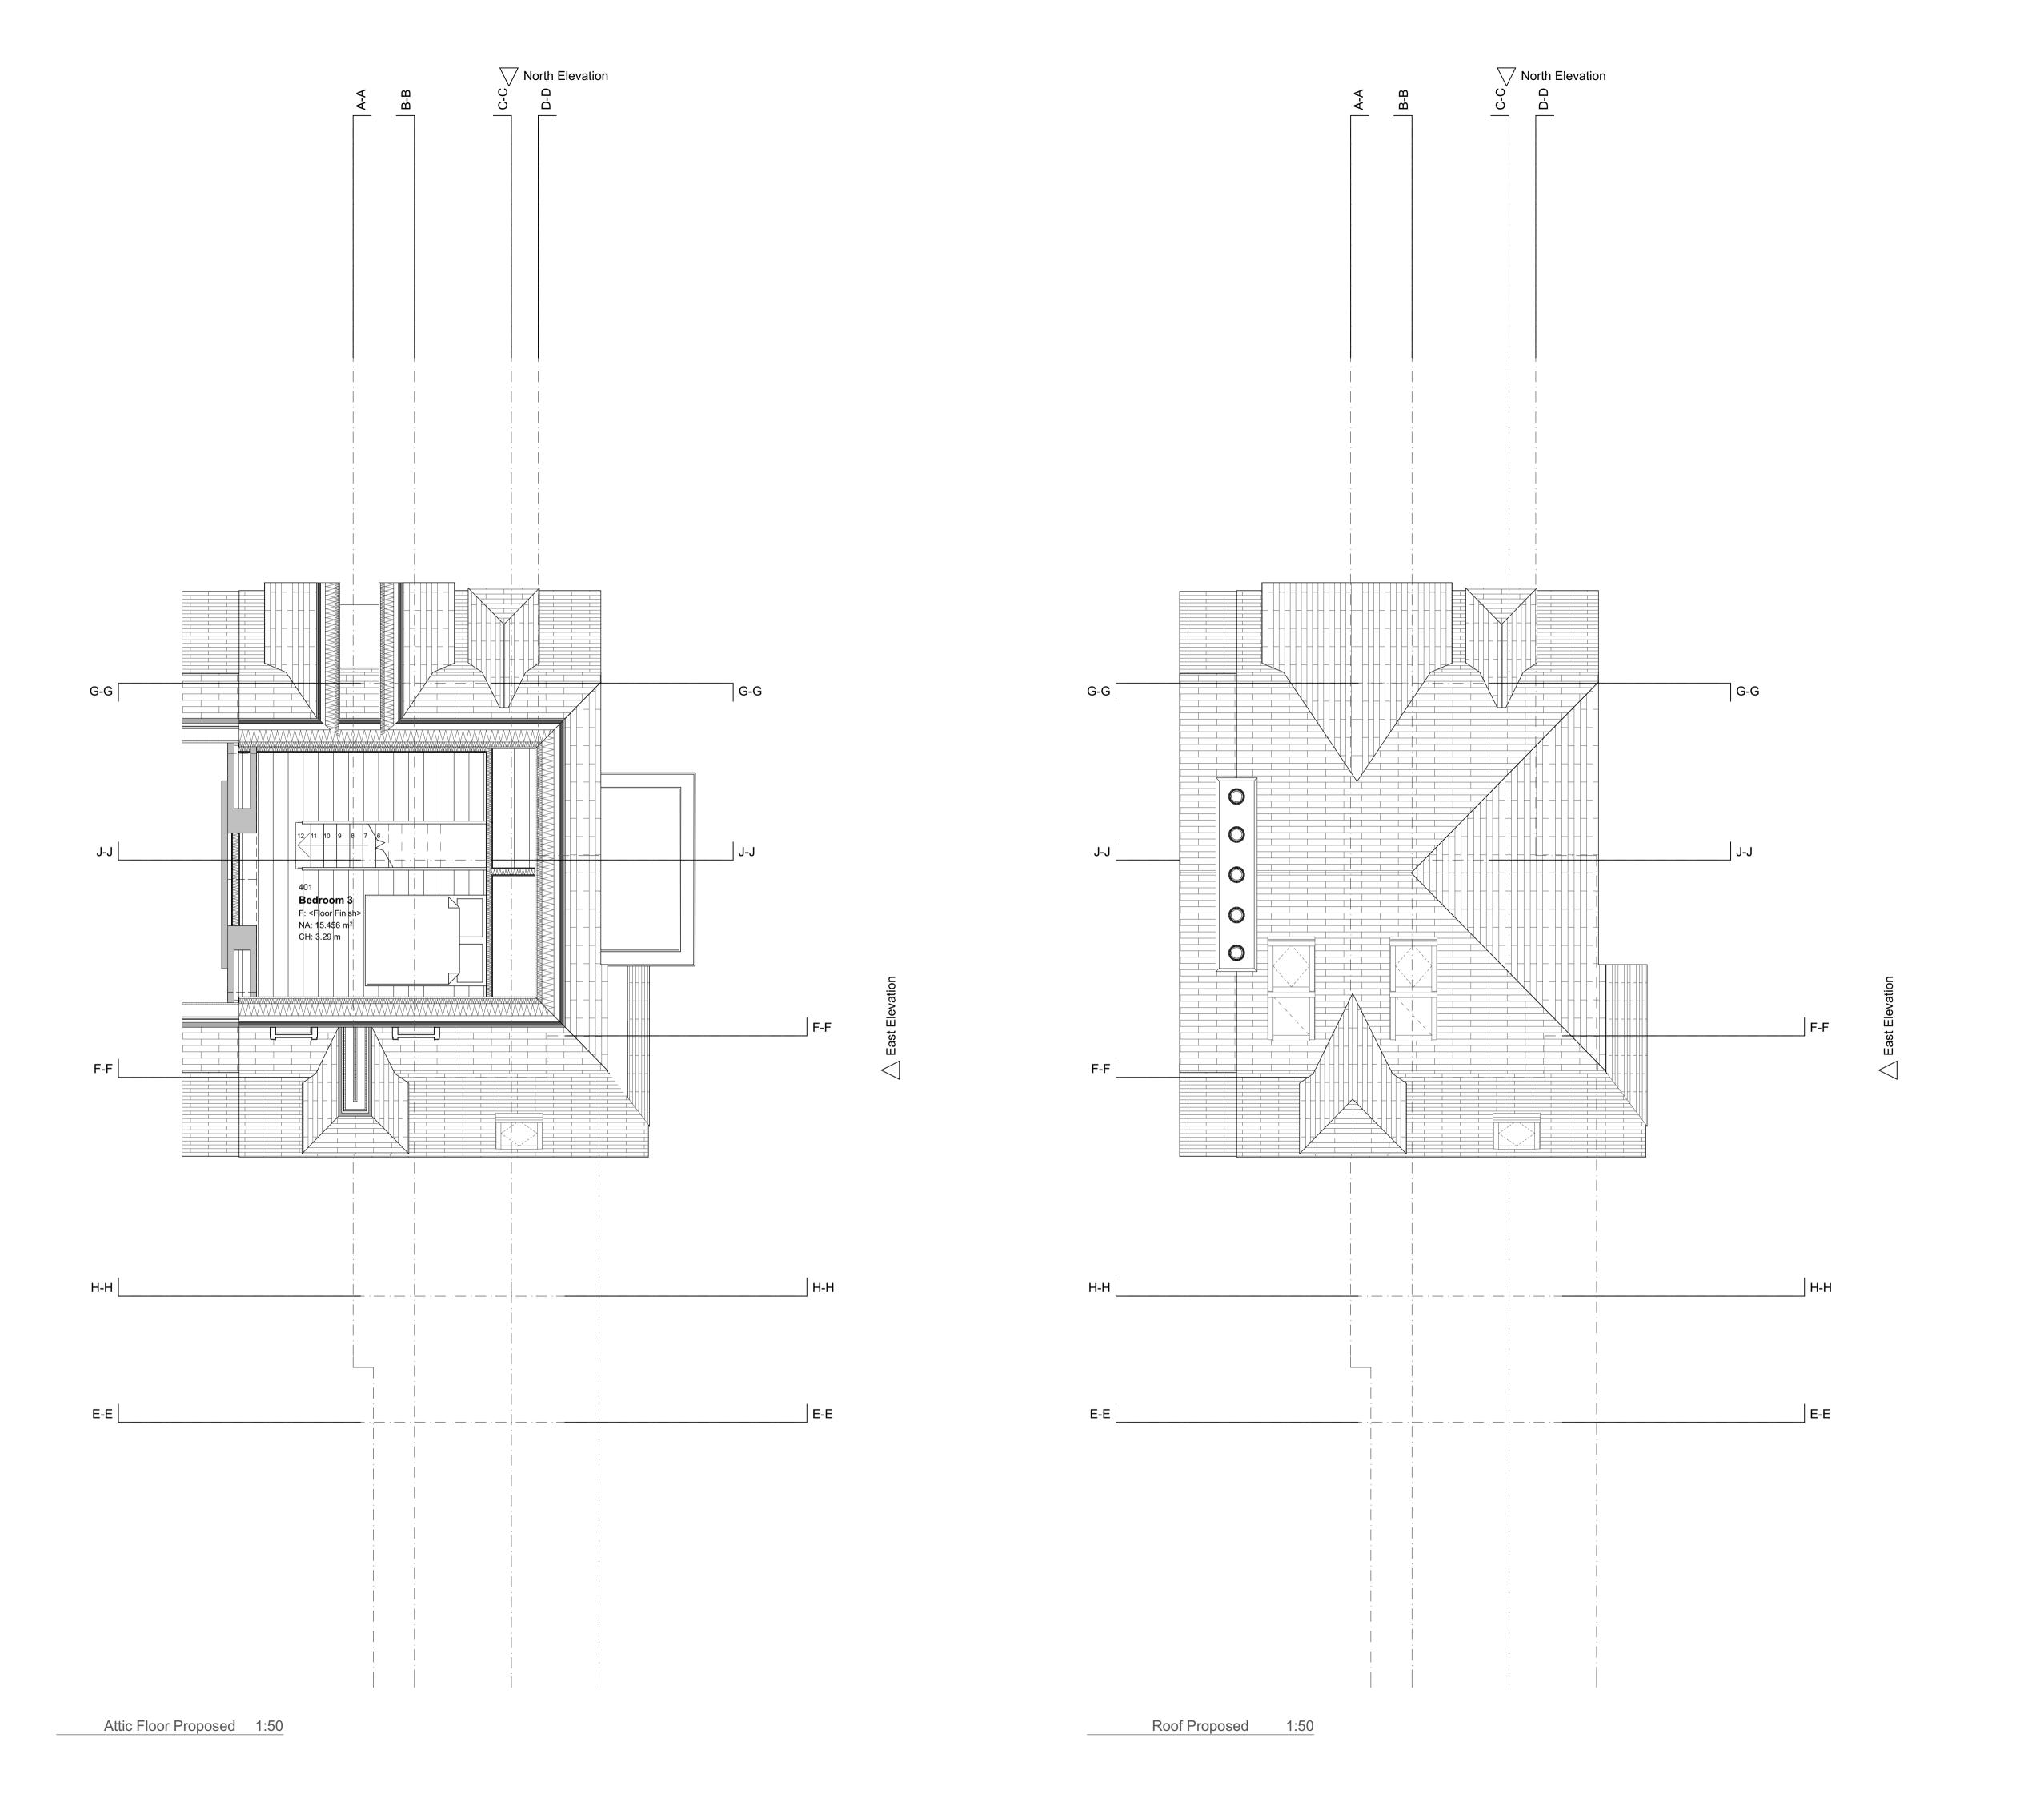

PROJECT 7 Well Road

DRAWING TITLE
4. Attic Floor Proposed

DRAWING NO.

1312R.A-03-132-02 - 05

CLIENT L Castelli

STATUS
PLANNING AMENDMENTS

Drawn by

Checked by R J M