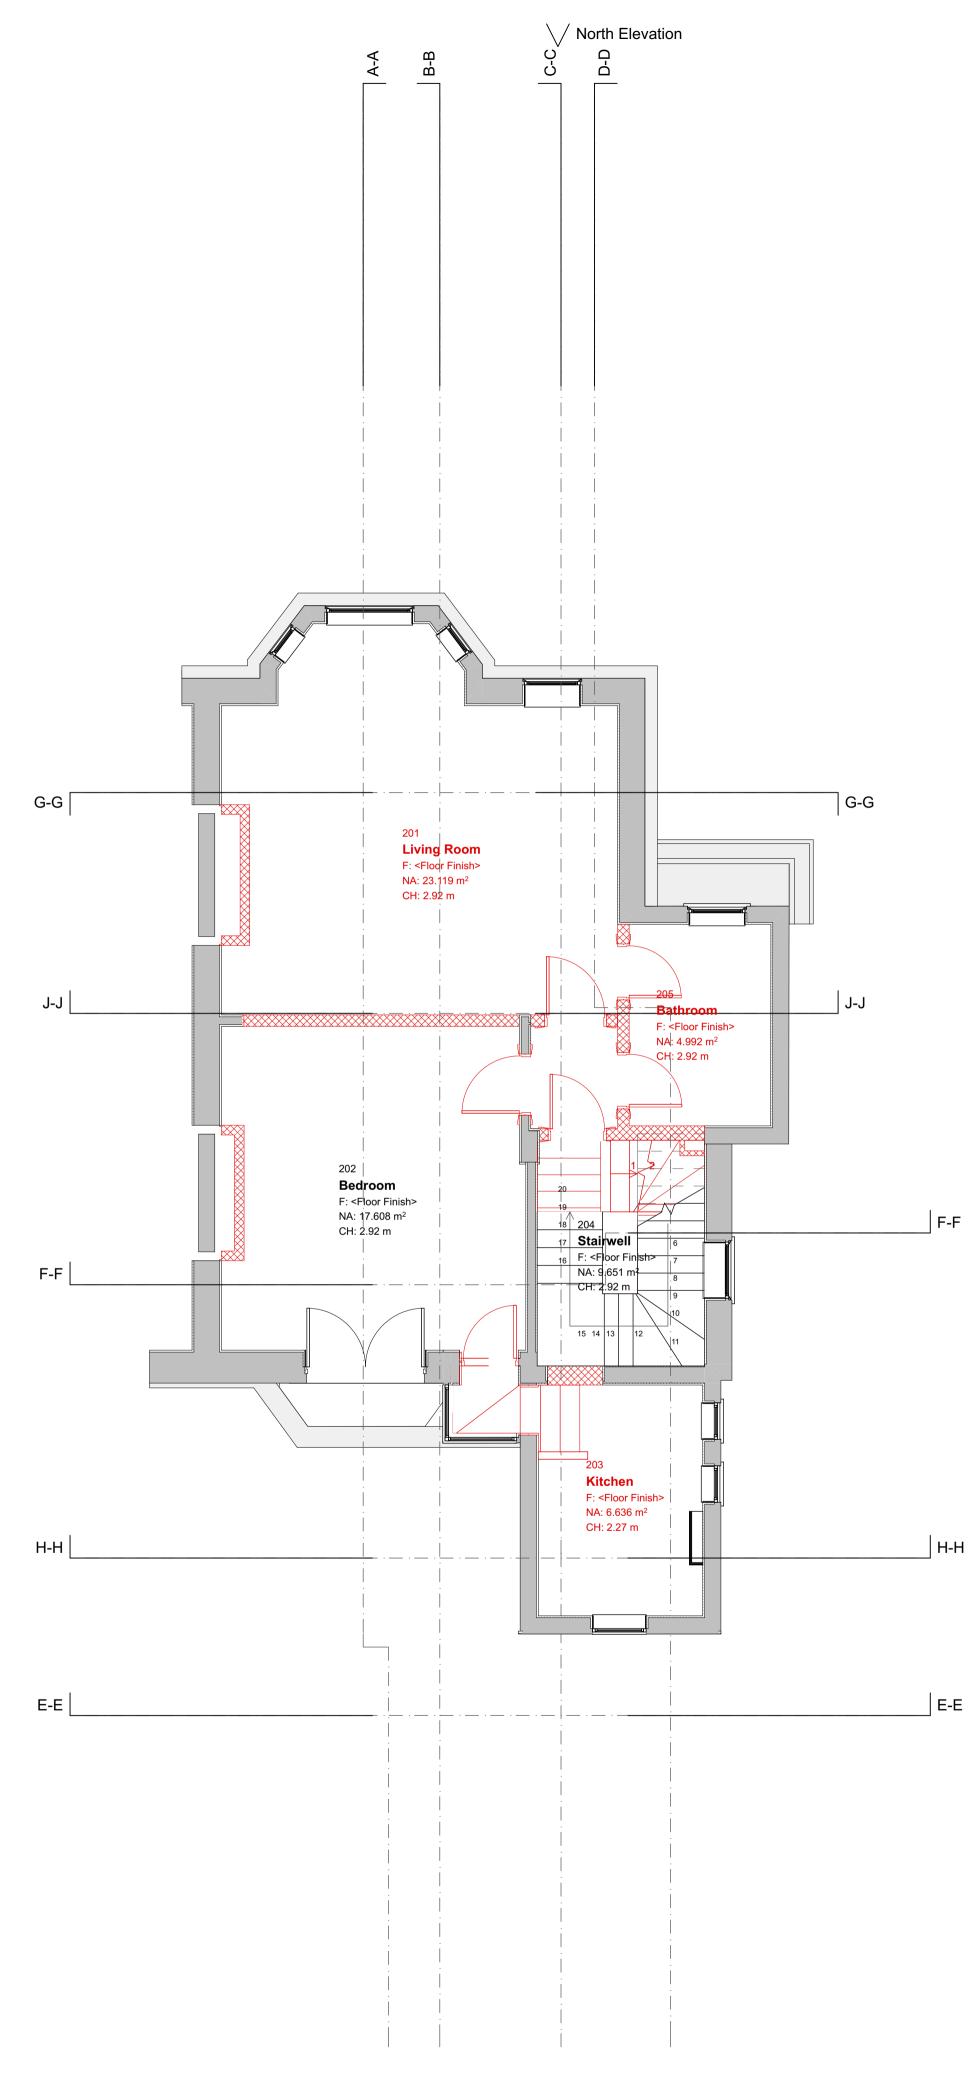

First Floor Demolitions 1:50

Second Floor Demolitions 1:50

 $\leq$ 

In addition to the hazard/risks normally associated with the types of work detailed on this drawing take note of the above. It is assumed that all works on this drawing will be carried out by a competent contractor working, where appropriate, to an appropriate method statement.

ightarrow East Elevation

F-F

| н-н

E-E

PROJECT 7 Well Road DRAWING TITLE 2. First & Second Floor Demolitions

drawing no. 1312R, A-03-122-01 - 05

<sup>CLIENT</sup> L Castelli

STATUS PLANNING AMENDMENTS Drawn by