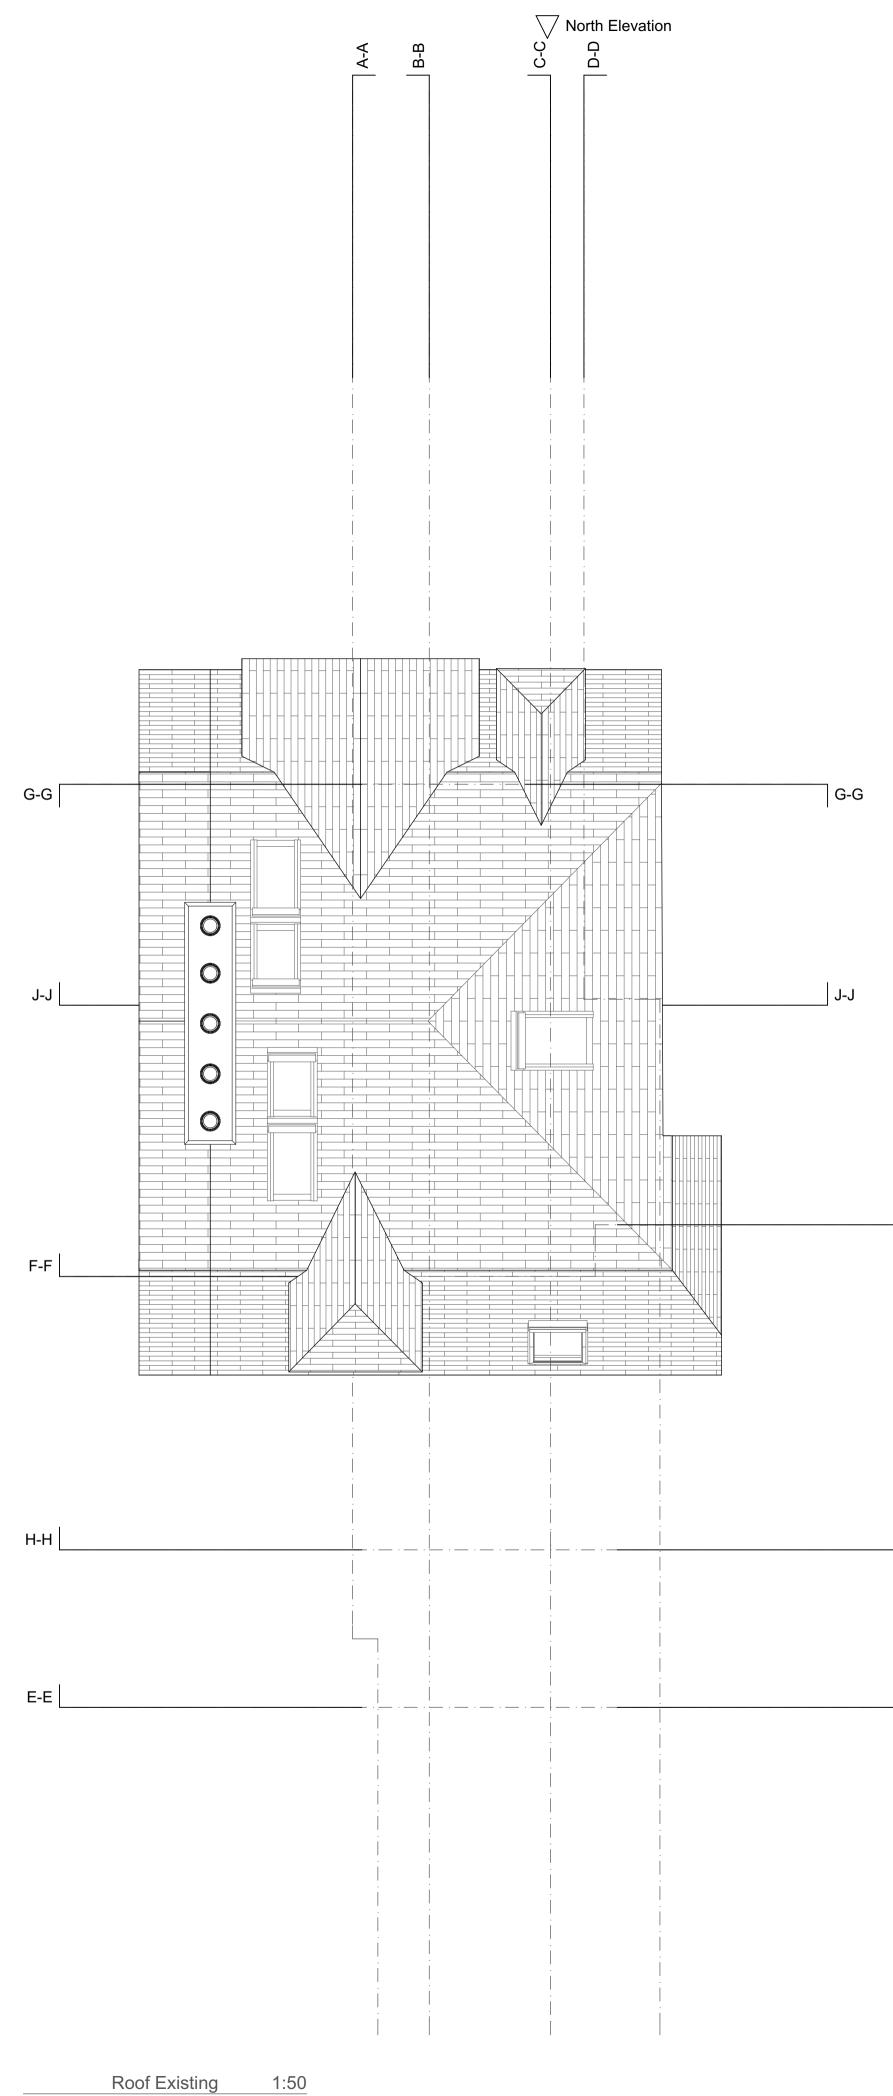

Н-Н

E-E

PROJECT 7 Well Road DRAWING TITLE 4. Attic Floor & Roof Level Existing

DRAWING NO. 1312R.A-03-112-02 - 05

<sub>CLIENT</sub> L Castelli

<sup>status</sup> PLANNING AMENDMENTS Drawn by

Checked by R J M Drawing Scale 1:50 @ A1