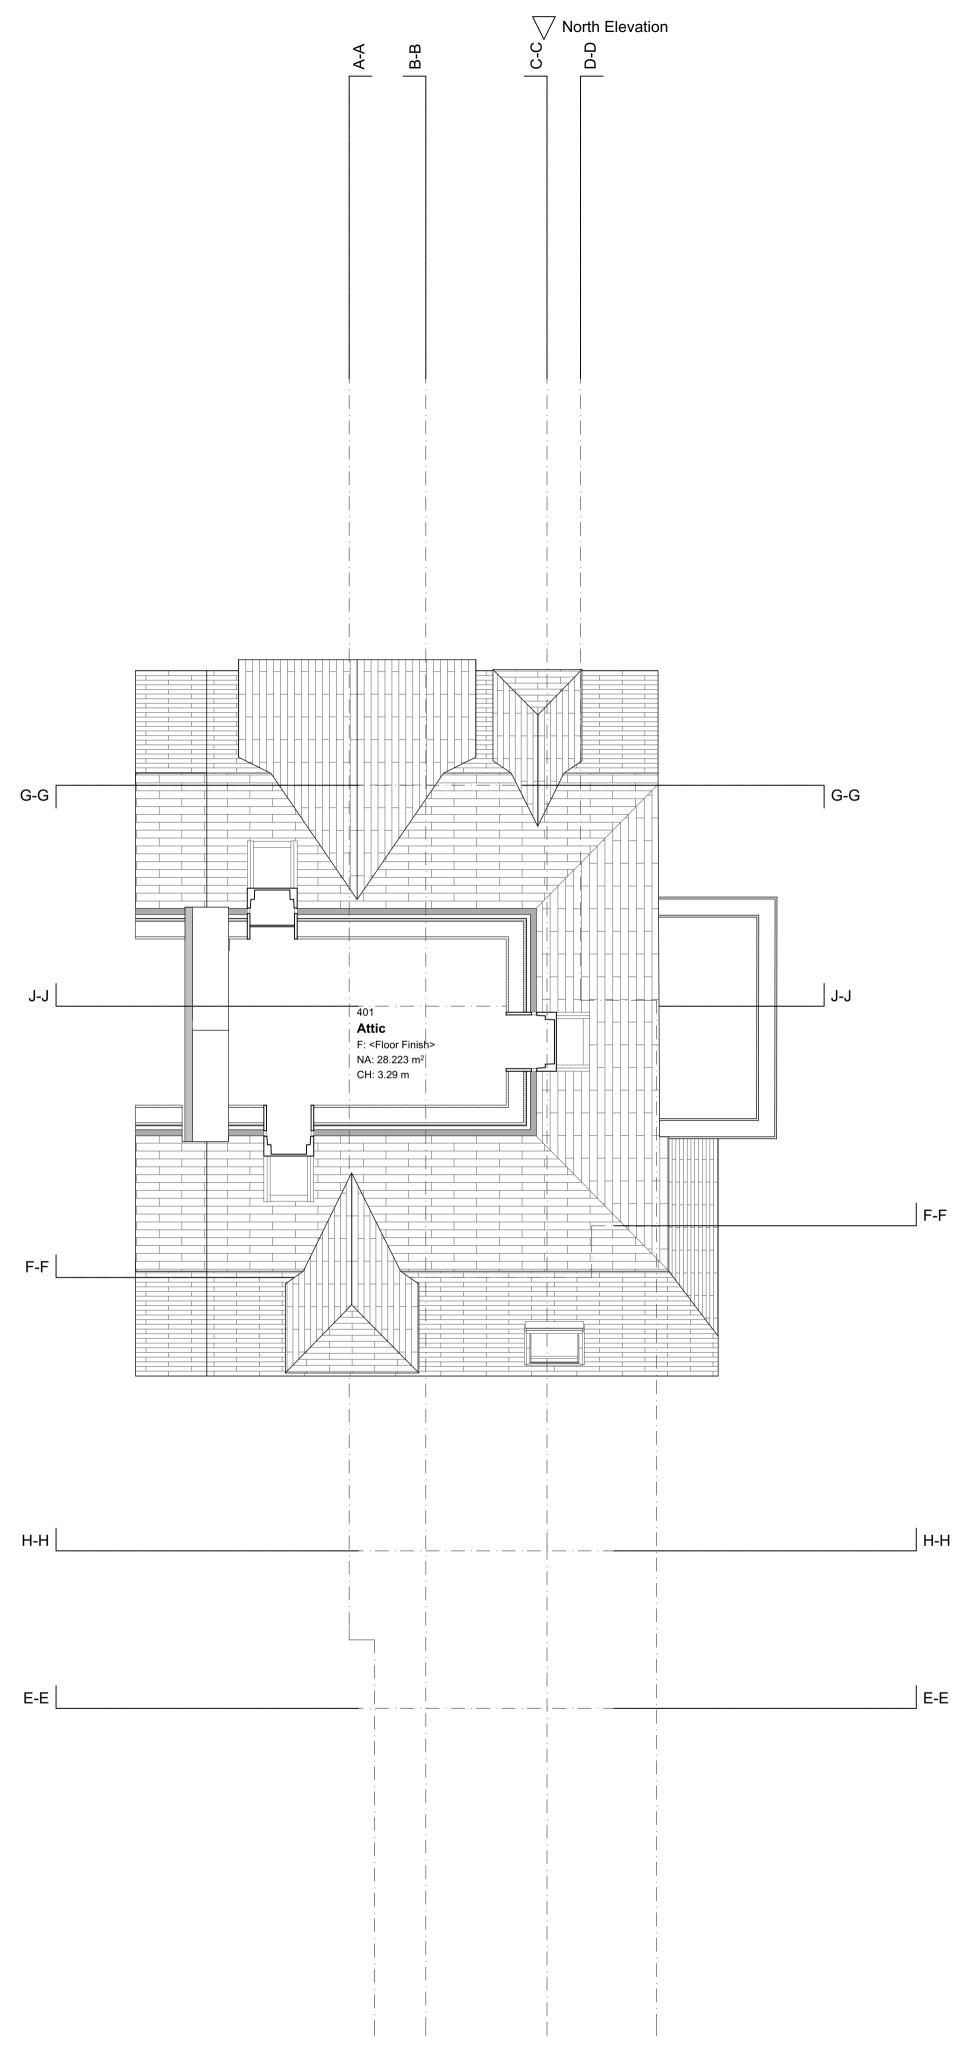

Attic Floor Existing 1:50

 $\leq$ 

In addition to the hazard/risks normally associated with the types of work detailed on this drawing take note of the above. It is assumed that all works on this drawing will be carried out by a competent contractor working, where appropriate, to an appropriate method statement.