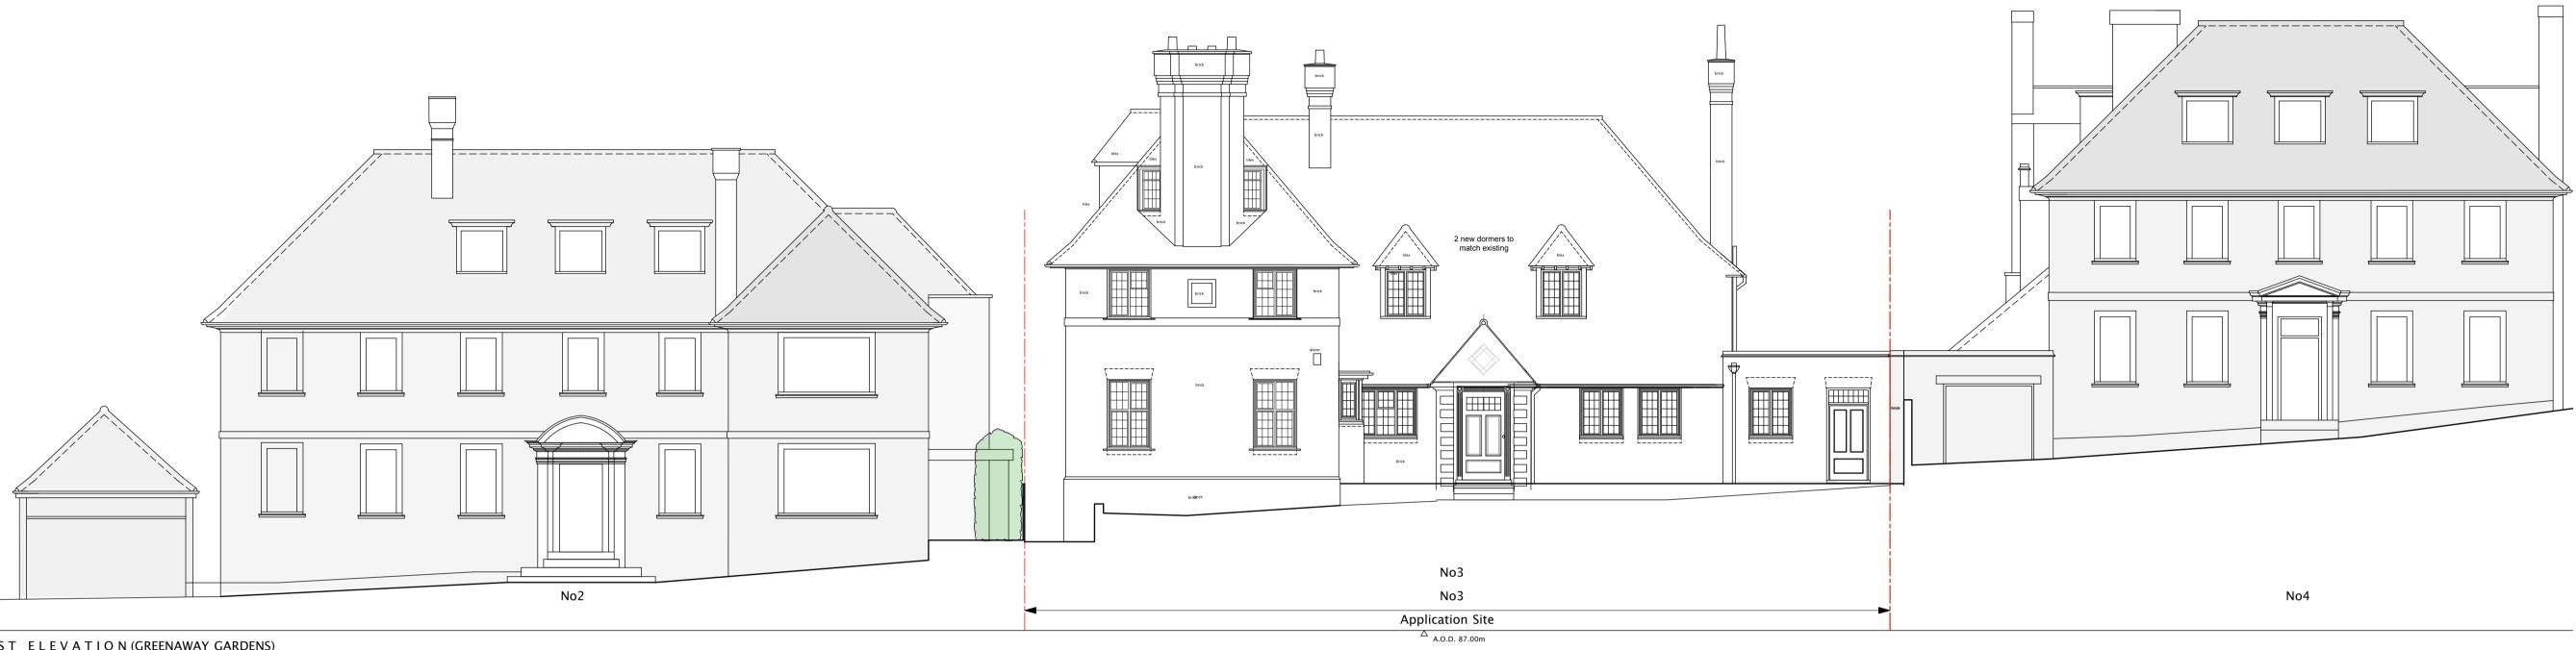

EAST ELEVATION (GREENAWAY GARDENS)

Proposed Streetscene from Greenaway Gardens

Proposed profile of rear elevations

| Notes                                                                                    |                                                                                              |                                                                                                                                                                                                              |      |  |
|------------------------------------------------------------------------------------------|----------------------------------------------------------------------------------------------|--------------------------------------------------------------------------------------------------------------------------------------------------------------------------------------------------------------|------|--|
| THIS SURVEY HAS BEEN PREPARED WITH A SCALING ACCURACY<br>FOR A PLOT AT A SCALE OF 1/50   |                                                                                              |                                                                                                                                                                                                              |      |  |
| ALL LEVELS ARE IN METRES RELATED TO AN O.S.B.M.<br>No.16 GREENAWAY GARENS.(value 94.62m) | LOCATED ON                                                                                   |                                                                                                                                                                                                              |      |  |
|                                                                                          | sh<br>fs<br>u/s<br>t/s<br>fb<br>conc<br>rl<br>cup'd<br>fp<br>sd<br>svp<br>rwp<br>©<br>(3.17) | sill to head height<br>floor to sill height<br>underside height<br>floorboard direction<br>concrete<br>roof light<br>cupboard<br>fireplace<br>soll and vent pipe<br>rain water pipe<br>carpet<br>room height |      |  |
| *                                                                                        | <u> </u>                                                                                     | <ul> <li>roof slope</li> <li>radiator</li> </ul>                                                                                                                                                             |      |  |
| SJH/MJM C ON CENTRE SURVEYS L                                                            | TD.                                                                                          | 2010                                                                                                                                                                                                         | ACAD |  |
| HAMPSTEAD<br>LONDON<br>NW3 7DJ                                                           | ARCHITE                                                                                      | стѕ                                                                                                                                                                                                          |      |  |
| title                                                                                    | dwg r                                                                                        | dwg no.                                                                                                                                                                                                      |      |  |
| scale                                                                                    | date                                                                                         | date<br>2nd DECEMBER 2010                                                                                                                                                                                    |      |  |
| 0 N CENTRE SURVEYS LTD.                                                                  |                                                                                              |                                                                                                                                                                                                              |      |  |
|                                                                                          |                                                                                              | EERS<br>, Leamington Spa CV31<br>1926 316606                                                                                                                                                                 | 1HP  |  |
| E-MAIL: info@oncentre.co.uk<br>A member of The Survey Association                        |                                                                                              |                                                                                                                                                                                                              |      |  |