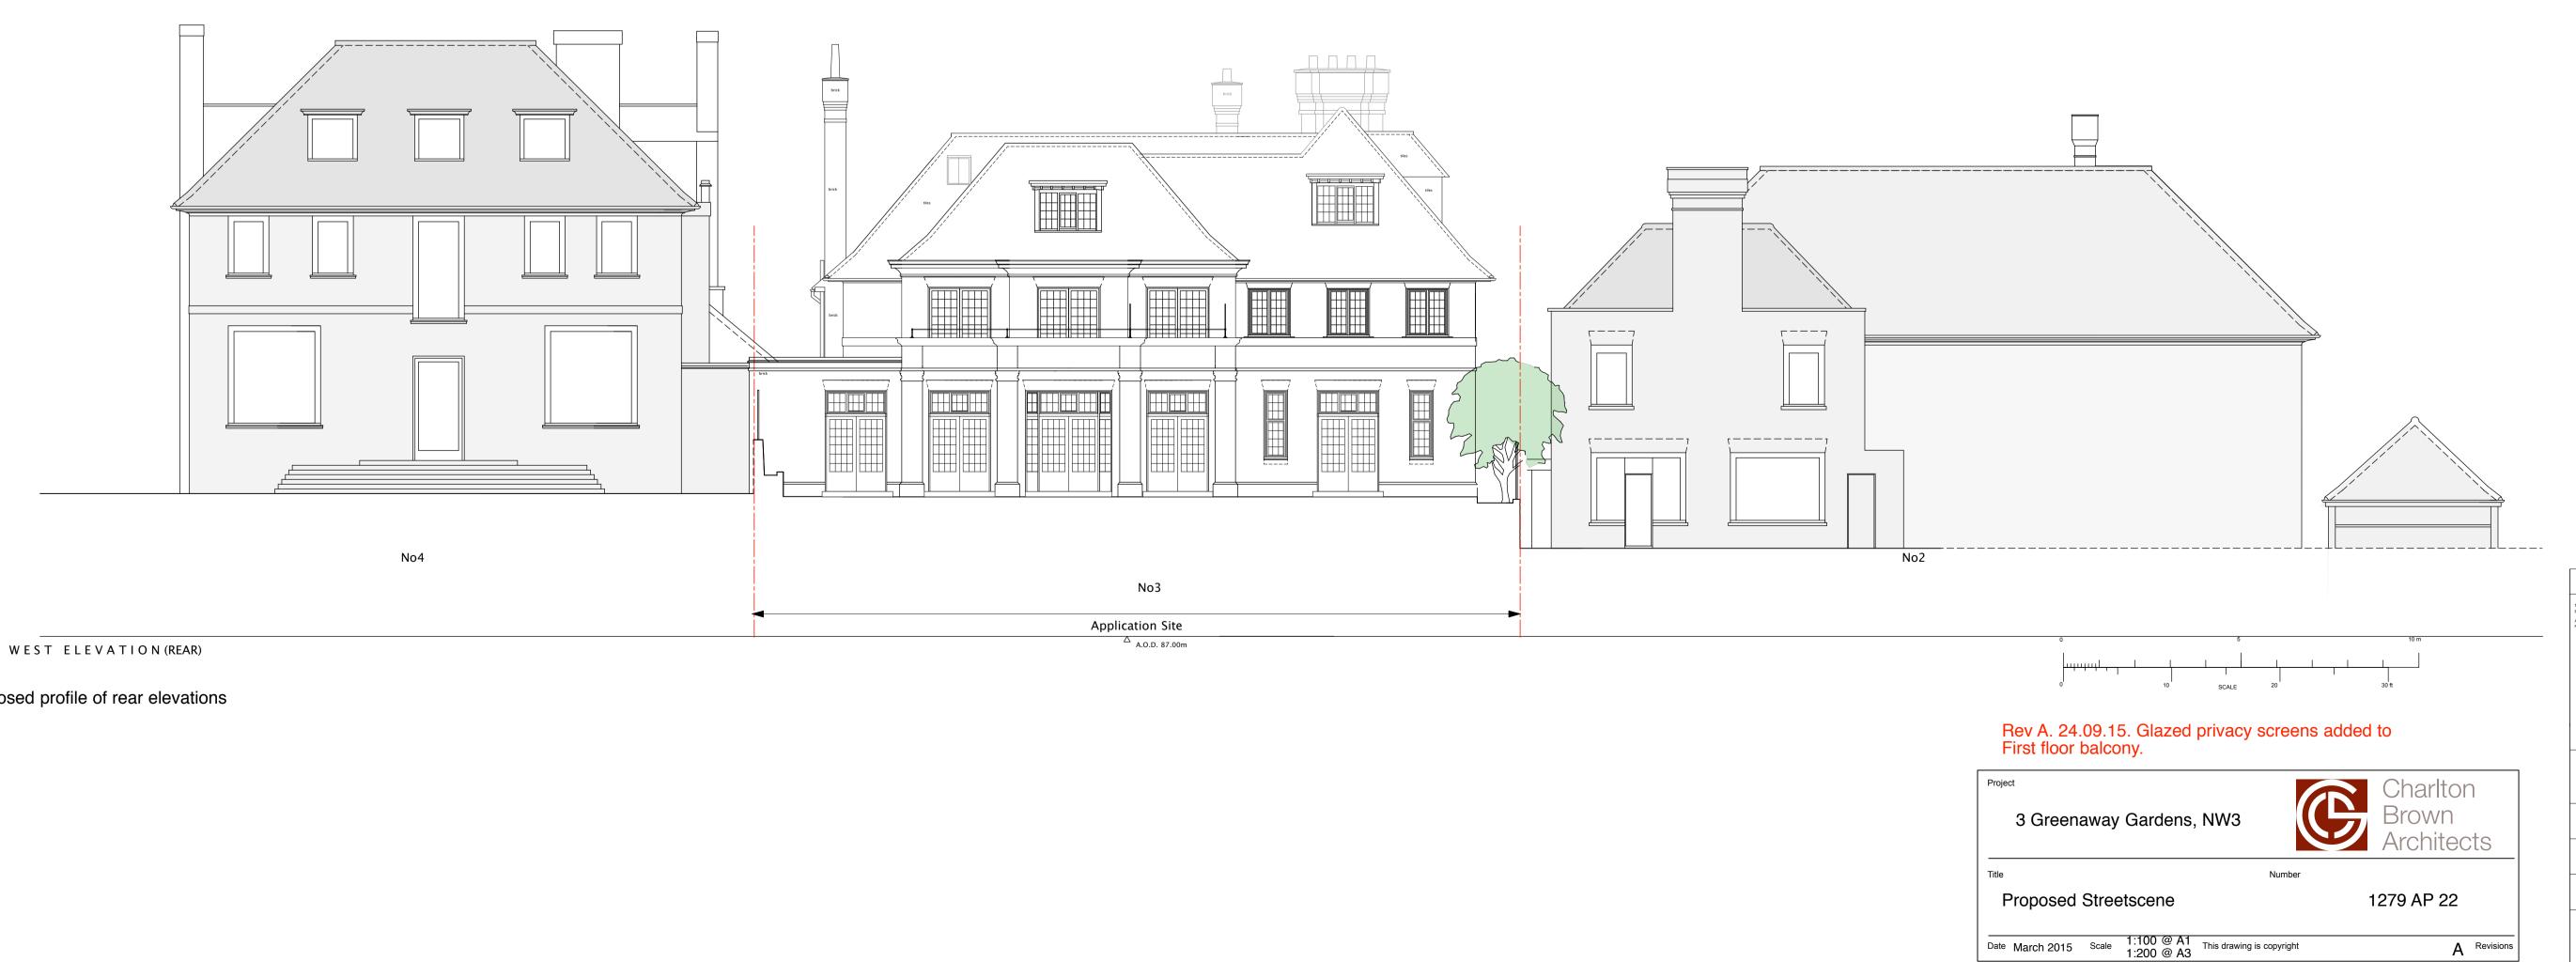

EAST ELEVATION (GREENAWAY GARDENS)

Proposed Streetscene from Greenaway Gardens

Proposed profile of rear elevations

| Notes                                                                                    |                                                                                              |                                                                                                                                                                                                              |      |  |
|------------------------------------------------------------------------------------------|----------------------------------------------------------------------------------------------|--------------------------------------------------------------------------------------------------------------------------------------------------------------------------------------------------------------|------|--|
| THIS SURVEY HAS BEEN PREPARED WITH A SCALING ACCURACY<br>FOR A PLOT AT A SCALE OF 1/50   |                                                                                              |                                                                                                                                                                                                              |      |  |
| ALL LEVELS ARE IN METRES RELATED TO AN O.S.B.M.<br>No.16 GREENAWAY GARENS.(value 94.62m) | LOCATED ON                                                                                   |                                                                                                                                                                                                              |      |  |
|                                                                                          | sh<br>fs<br>u/s<br>t/s<br>fb<br>conc<br>rl<br>cup'd<br>fp<br>sd<br>svp<br>rwp<br>©<br>(3.17) | sill to head height<br>floor to sill height<br>underside height<br>floorboard direction<br>concrete<br>roof light<br>cupboard<br>fireplace<br>soll and vent pipe<br>rain water pipe<br>carpet<br>room height |      |  |
| *                                                                                        | <u> </u>                                                                                     | <ul> <li>roof slope</li> <li>radiator</li> </ul>                                                                                                                                                             |      |  |
| SJH/MJM C ON CENTRE SURVEYS L                                                            | TD.                                                                                          | 2010                                                                                                                                                                                                         | ACAD |  |
| HAMPSTEAD<br>LONDON<br>NW3 7DJ                                                           | ARCHITE                                                                                      | стѕ                                                                                                                                                                                                          |      |  |
| title                                                                                    | dwg r                                                                                        | dwg no.                                                                                                                                                                                                      |      |  |
| scale                                                                                    | date                                                                                         | date<br>2nd DECEMBER 2010                                                                                                                                                                                    |      |  |
| 0 N CENTRE SURVEYS LTD.                                                                  |                                                                                              |                                                                                                                                                                                                              |      |  |
|                                                                                          |                                                                                              | EERS<br>, Leamington Spa CV31<br>1926 316606                                                                                                                                                                 | 1HP  |  |
| E-MAIL: info@oncentre.co.uk<br>A member of The Survey Association                        |                                                                                              |                                                                                                                                                                                                              |      |  |