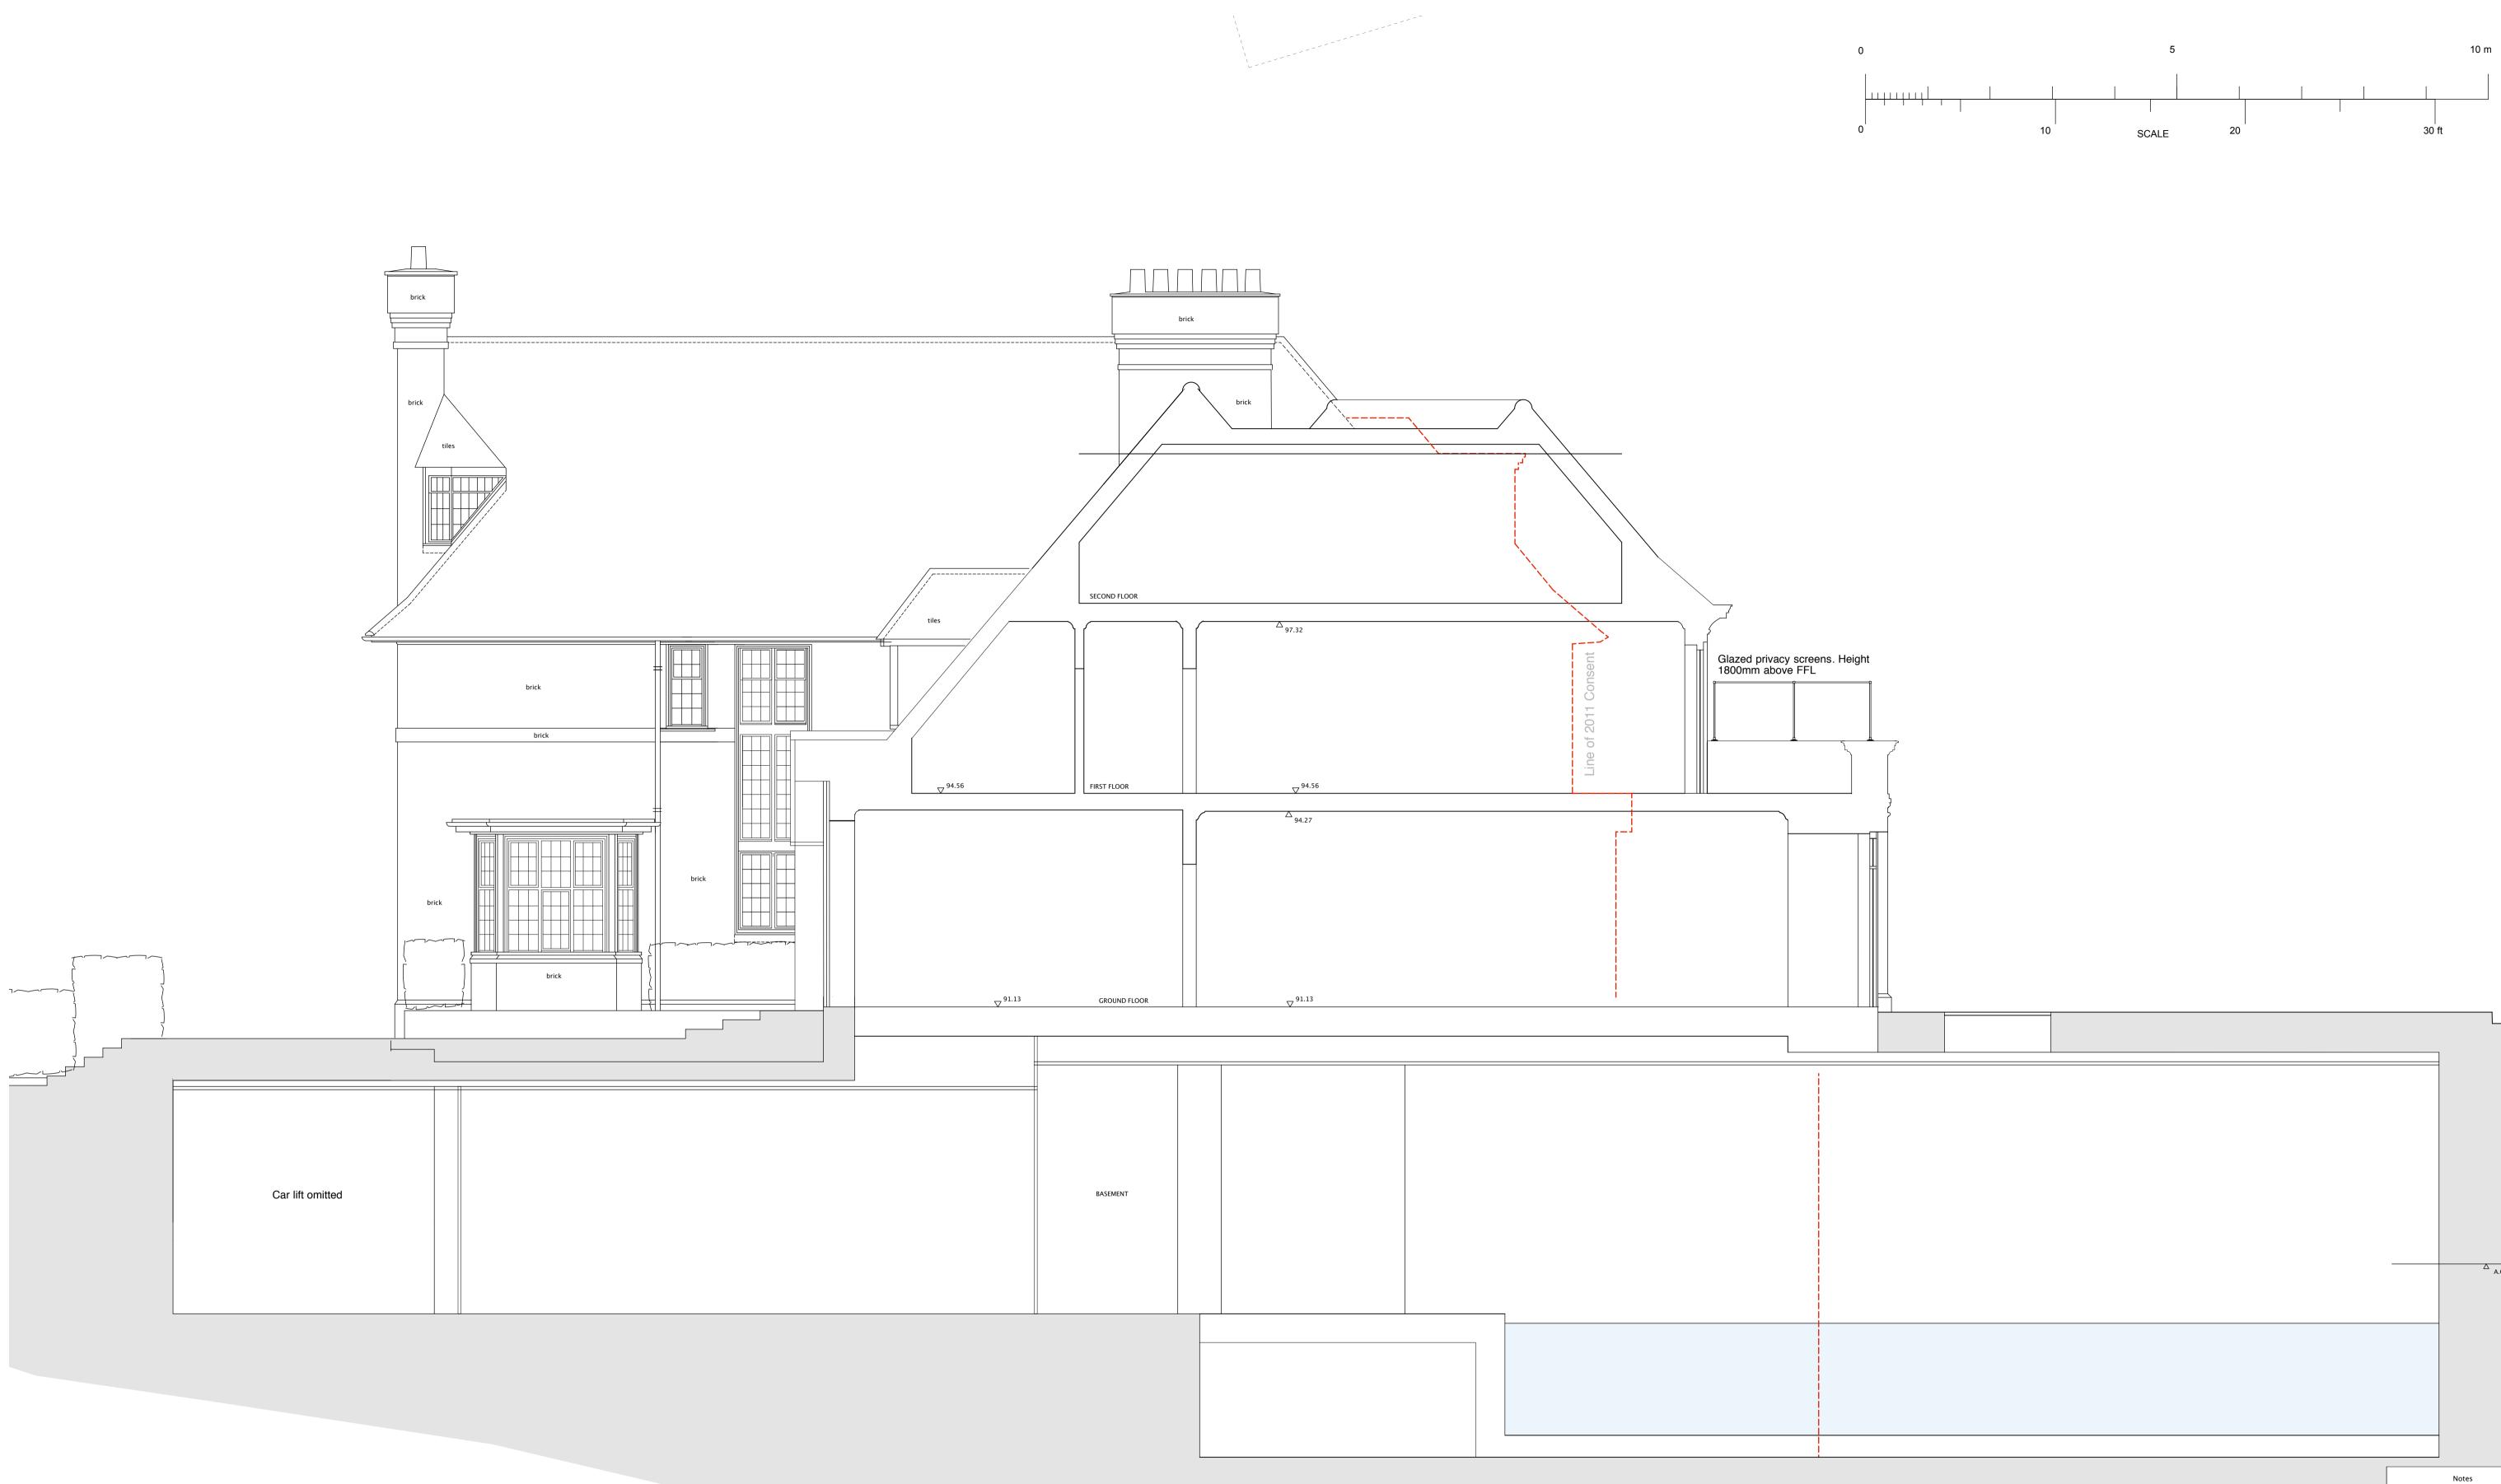

## Rev A. 24. to First floo

Project 3 Gree Title Proposec Date March 2015

|                                                                             | A.o.D. 87.00m                                                                                                                                                                                                                                                                            |
|-----------------------------------------------------------------------------|------------------------------------------------------------------------------------------------------------------------------------------------------------------------------------------------------------------------------------------------------------------------------------------|
|                                                                             | Notes                                                                                                                                                                                                                                                                                    |
| 24.09.15. Car lift ommitted. Glazed privacy screens added<br>floor balcony. | THIS SURVEY HAS BEEN PREPARED WITH A SAULING ACCURACY<br>FOR A TAOT AT A SAUL OT 1/9<br>1/9<br>No.16 GREENAWAY GAENS (value 94.62m)<br>Mark Status 100 No.5.1M LOCATION<br>No.16 GREENAWAY GAENS (value 94.62m)<br>Mark Status 100 No.5.1M LOCATION<br>No.3 GREENAWAY GAENS<br>HAMPSTEAD |
|                                                                             | HAMPSTEAD                                                                                                                                                                                                                                                                                |
| reenaway Gardens, NW3                                                       | LONDON<br>NW3 7DJ<br>client CHARLTON BROWN ARCHITECTS                                                                                                                                                                                                                                    |
| reenaway Gardens, NW3 Charlton<br>Brown<br>Architects                       | NW3 7DJ                                                                                                                                                                                                                                                                                  |
| reenaway Gardens, NW3<br>Number<br>Sed Section DD 1279 AP 21                | NW3 7DJ                                                                                                                                                                                                                                                                                  |