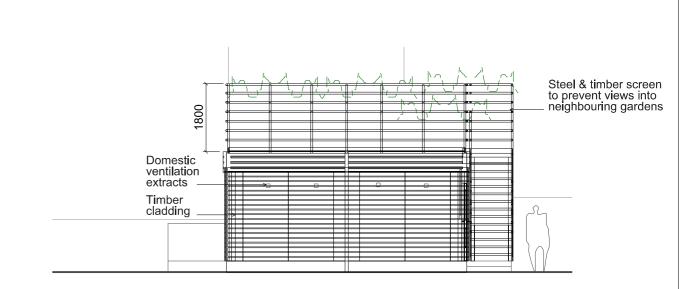

ELEV. 1 ELEV. 3

ELEV. 2

| Rev. | . Date   | By | Description | Do not scale from this drawing All dimensions to be checked on site                                       |  |  |  |
|------|----------|----|-------------|-----------------------------------------------------------------------------------------------------------|--|--|--|
| Α    | 01.10.15 | LD |             | Notify the Architect immediately of any discrepancies This drawing remains the copyright of the Architect |  |  |  |
|      |          |    |             |                                                                                                           |  |  |  |
|      |          |    |             | AAB architects                                                                                            |  |  |  |
|      |          |    |             | 10 Stock Orchard Street London N7 9RW                                                                     |  |  |  |
|      |          |    |             | Tel 020 7700 6265 Fax 020 7700 6365 mail@aabarchitects.co.uk                                              |  |  |  |