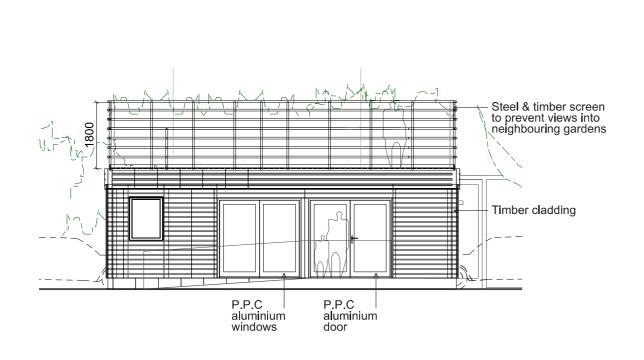

ELEV. 1 ELEV. 3

ELEV. 2

| Rev. | . Date   | By | Description | Do not scale from this drawing All dimensions to be checked on site                                       |  |  |  |
|------|----------|----|-------------|-----------------------------------------------------------------------------------------------------------|--|--|--|
| Α    | 01.10.15 | LD |             | Notify the Architect immediately of any discrepancies This drawing remains the copyright of the Architect |  |  |  |
|      |          |    |             |                                                                                                           |  |  |  |
|      |          |    |             | AAB architects                                                                                            |  |  |  |
|      |          |    |             | 10 Stock Orchard Street London N7 9RW                                                                     |  |  |  |
|      |          |    |             | Tel 020 7700 6265 Fax 020 7700 6365 mail@aabarchitects.co.uk                                              |  |  |  |