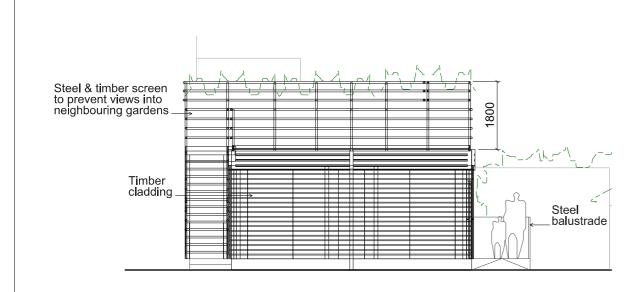

ELEV. 1 ELEV. 3

ELEV. 2

| Rev. | . Date   | By | Description | Do not scale from this drawing All dimensions to be checked on site                                       |  |  |  |
|------|----------|----|-------------|-----------------------------------------------------------------------------------------------------------|--|--|--|
| Α    | 01.10.15 | LD |             | Notify the Architect immediately of any discrepancies This drawing remains the copyright of the Architect |  |  |  |
|      |          |    |             |                                                                                                           |  |  |  |
|      |          |    |             | AAB architects                                                                                            |  |  |  |
|      |          |    |             | 10 Stock Orchard Street London N7 9RW                                                                     |  |  |  |
|      |          |    |             | Tel 020 7700 6265 Fax 020 7700 6365 mail@aabarchitects.co.uk                                              |  |  |  |