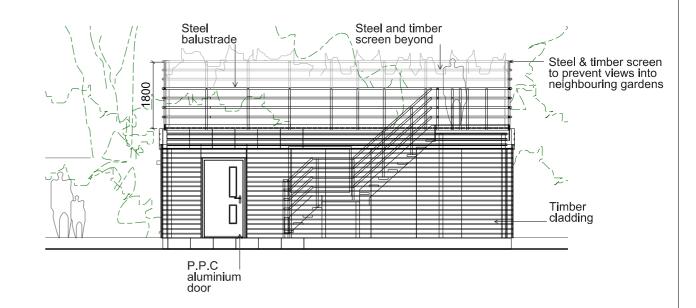

ELEV. 1 ELEV. 3

ELEV. 2

| Rev. | . Date   | By | Description | Do not scale from this drawing All dimensions to be checked on site                                       |  |  |  |
|------|----------|----|-------------|-----------------------------------------------------------------------------------------------------------|--|--|--|
| Α    | 01.10.15 | LD |             | Notify the Architect immediately of any discrepancies This drawing remains the copyright of the Architect |  |  |  |
|      |          |    |             |                                                                                                           |  |  |  |
|      |          |    |             | AAB architects                                                                                            |  |  |  |
|      |          |    |             | 10 Stock Orchard Street London N7 9RW                                                                     |  |  |  |
|      |          |    |             | Tel 020 7700 6265 Fax 020 7700 6365 mail@aabarchitects.co.uk                                              |  |  |  |