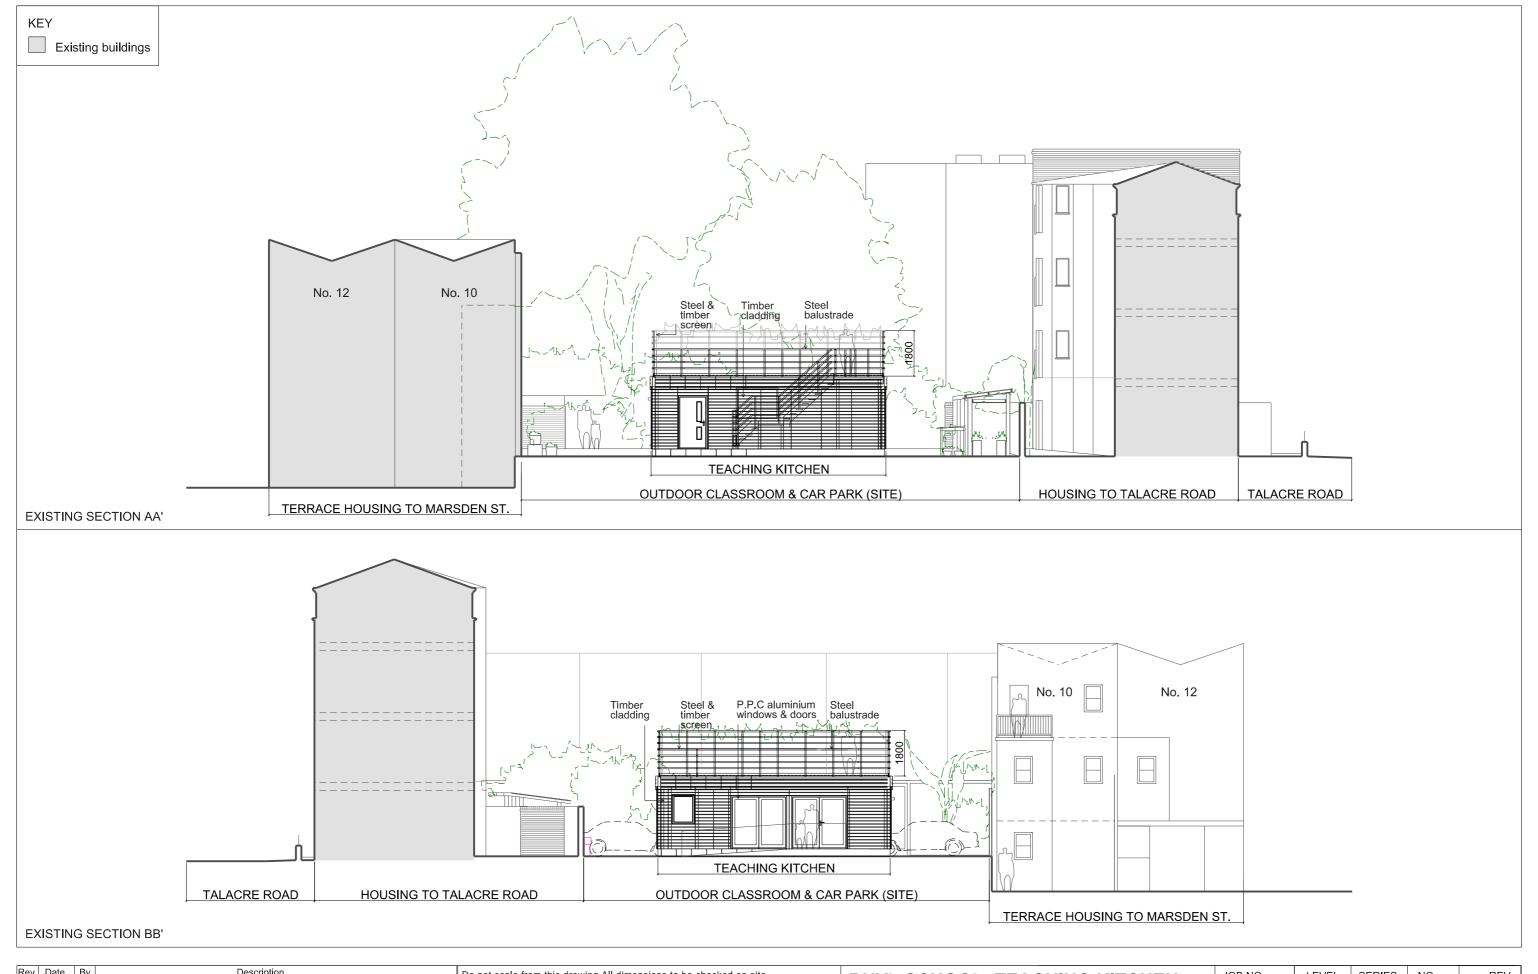

| Rev. Date By      | Do not scale from this drawing All dimensions to be checked on site                                                                                                                                                          | RHYL SCHOOL: TEACHING KITCHEN                                          | JOB NO. | LEVEL | SERIES | NO. | REV |
|-------------------|------------------------------------------------------------------------------------------------------------------------------------------------------------------------------------------------------------------------------|------------------------------------------------------------------------|---------|-------|--------|-----|-----|
| A 01.10.13 LD 3GE | Notify the Architect immediately of any discrepancies This drawing remains the copyright of the Architect  AAB architects 10 Stock Orchard Street London N7 9RW Tel 020 7700 6265 Fax 020 7700 6365 mail@aabarchitects.co.uk | DRAWING: PROPOSED SECTIONS AA' & BB' SCALE: 1:150 at A3 DATE: 03.08.15 | 329     |       | 2      | 01  | Α   |