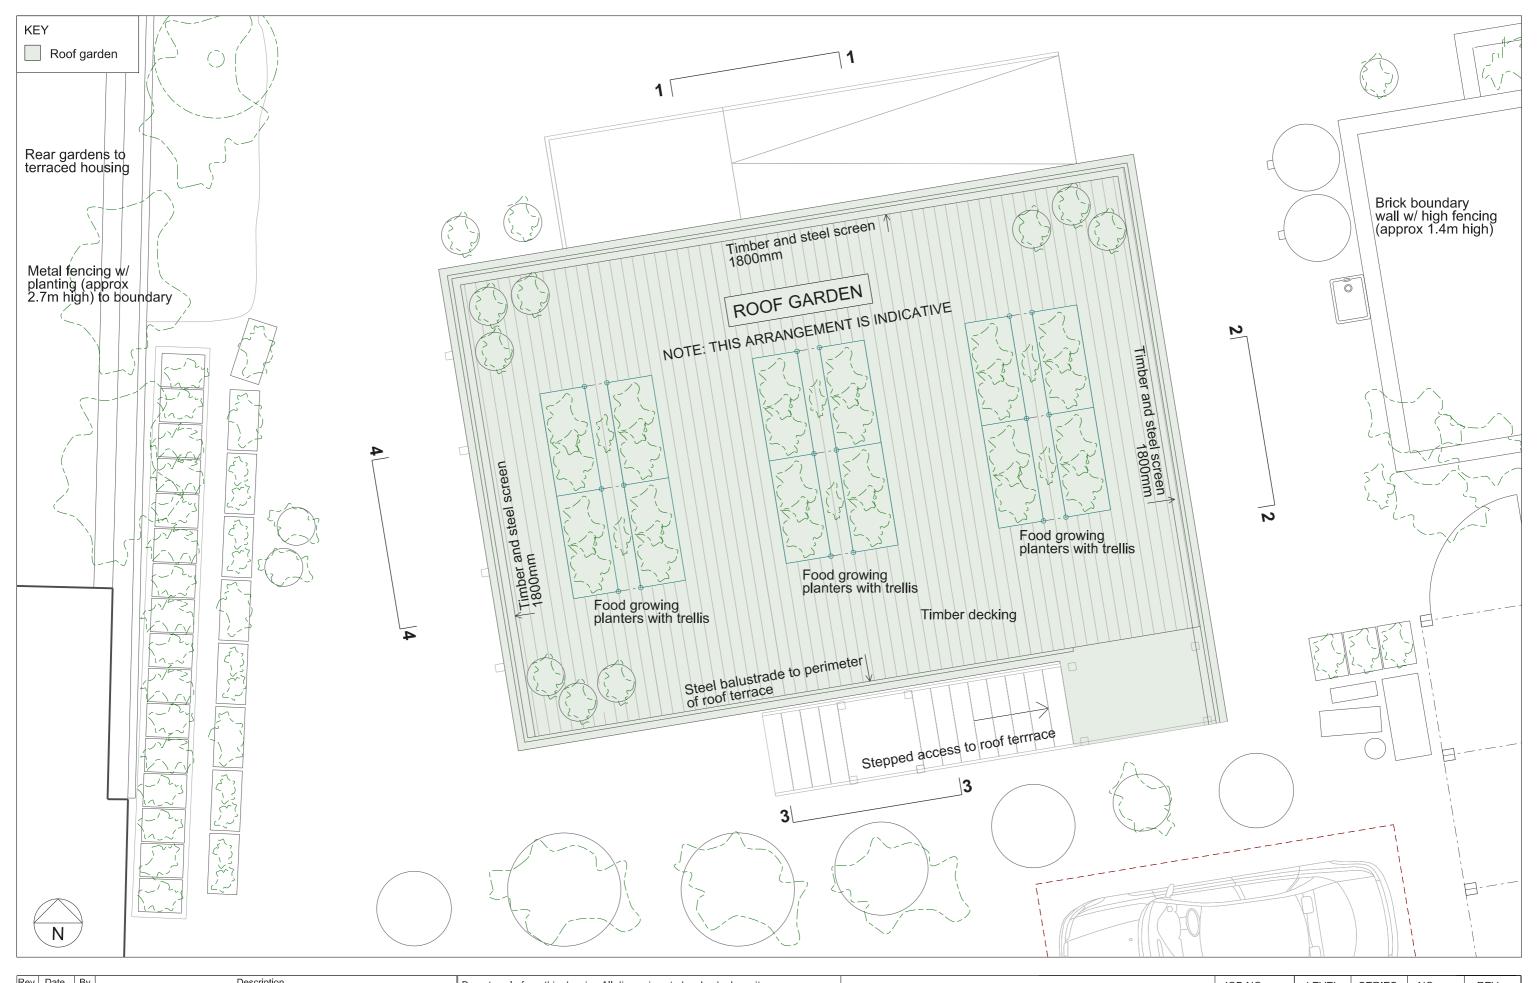

| Rev. Date By | Description | Do not scale from this drawing All dimensions to be checked on site<br>Notify the Architect immediately of any discrepancies                                                | RHYL SCHOOL: TEACHING KITCHENDRAWING :PROPOSED ROOF PLAN - Roof gardenSCALE :1:50 at A3DATE :01.10.15 | JOB NO. | LEVEL | SERIES | NO. | REV |
|--------------|-------------|-----------------------------------------------------------------------------------------------------------------------------------------------------------------------------|-------------------------------------------------------------------------------------------------------|---------|-------|--------|-----|-----|
|              |             | This drawing remains the copyright of the Architect   AAB architects   10 Stock Orchard Street London N7 9RW   Tel 020 7700 6265 Fax 020 7700 6365 mail@aabarchitects.co.uk |                                                                                                       | 329     |       | 1      | 03  | _   |