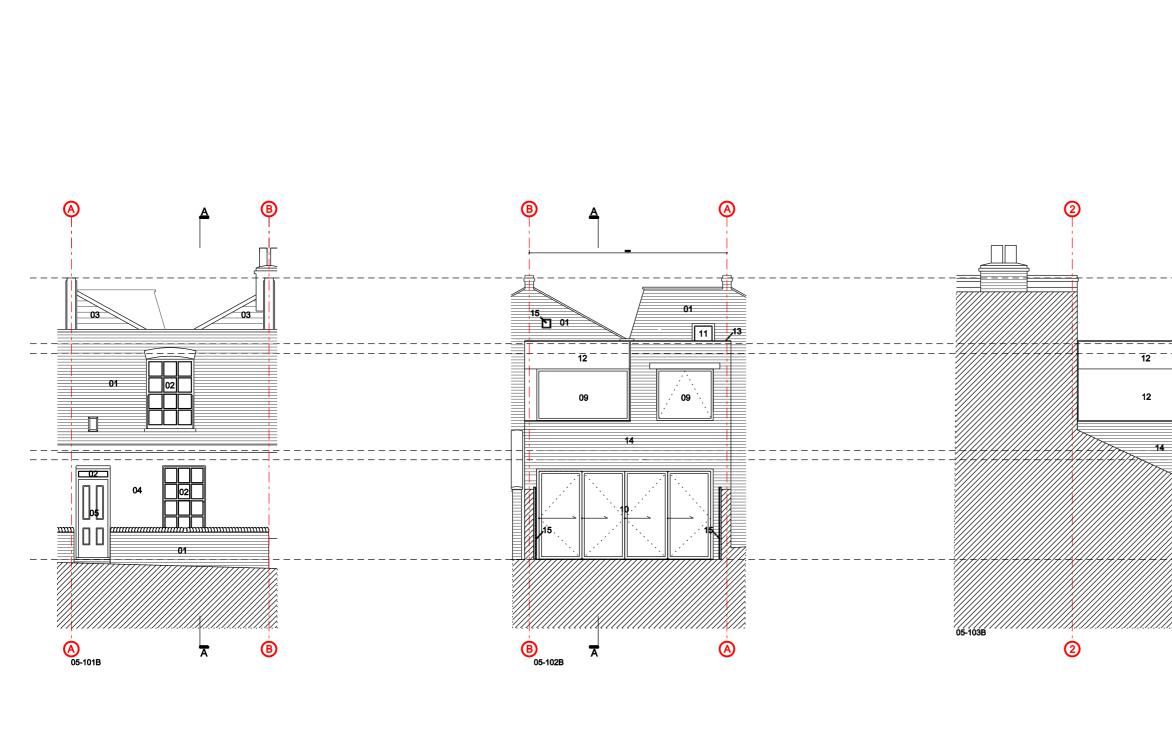

01 PROPOSED FRONT ELEVATION SCALE 1:100 AT A3

02 PROPOSED REAR ELEVATION SCALE 1:100 AT A3

MATERIALS KEY

- MATERNUS KEY 01. BRICK 02. TIMBER SASH WINDOW 03. SLATE 04. WHITE PAINTED RENDER 05. TIMBER FOOR 06. TIMBER FRENCH DOORS 07. FLAT BAR METAL BALLUSTRADE 08. METAL FRAMED WINDOW 09. ALUMINUM SLIDING FOLDING DOORS 11. TIMBER CASEMENT WINDOW 10. ALUMINUM SLIDING FOLDING DOORS 11. TIMBER CASEMENT WINDOW 12. SEAMLESS METAL FASHING 13. PRESSED METAL FASHING 13. SPRESSED METAL FASHING 14. WHITE PAINTED BRICKWORK 15. VENT TERMINAL 16. SLATTED CEDAR FENCE 17. VELUX WINDOW (NOT VISIBLE FROM STREET)

Rev A 15106 Dr Steve Harris & Dr Sara Ghorashian Scale October 2015 1:100 at A3 3 Faikland Place, London Drawing Elevations Drawing No. P-201 <sup>Rev.</sup>A Drawn JG

info@originatudio.co.uk www.originatudio.co.uk