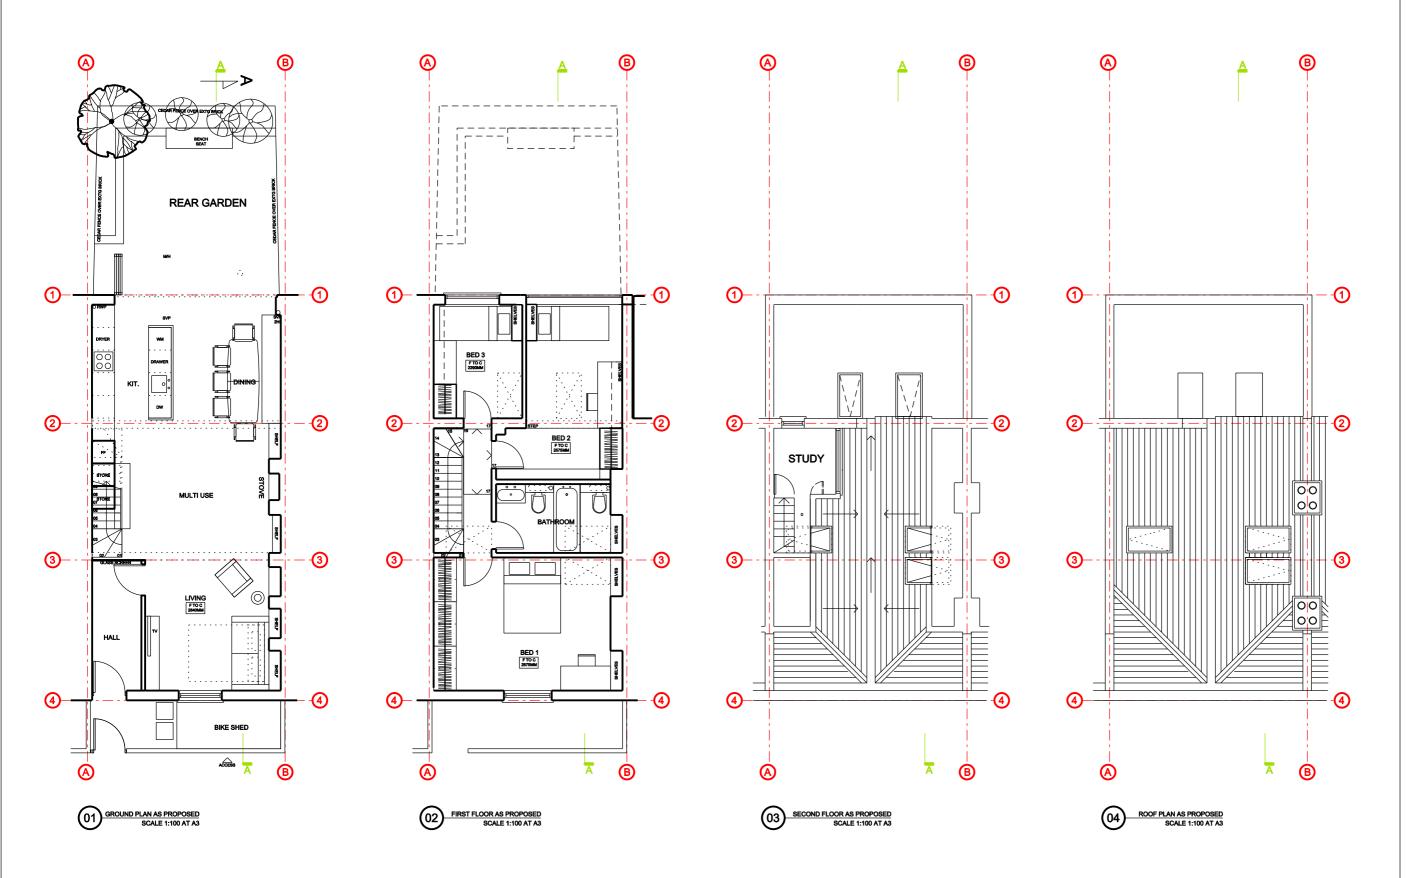

Project No. 15106

Client Dr Steve Harris & Dr Sara Ghorashian

Scale 1:100 at A3 Date October 2015

Project 3 Falkland Place, London

Drawing Title: Proposed Plans

Drawing No. P-101 Rev. A

Drawing No. Drawing Checked 
Copyright Copin Architects.