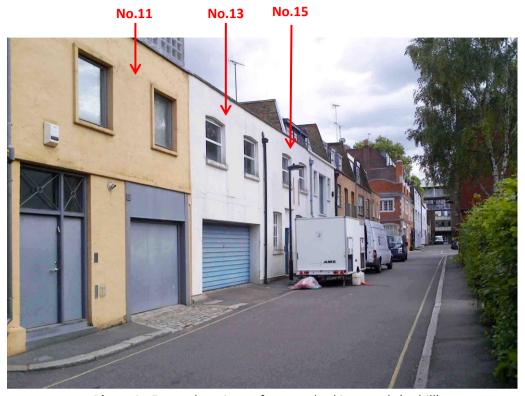

## 13/15 John's Mews, London, WC1N 2PA

15321

Photo 1: Front elevations of terrace looking south (uphill)

Photo 2: Front elevations of terrace looking north (downhill)

Title: Photographs - Sheet 1 Sheet A1