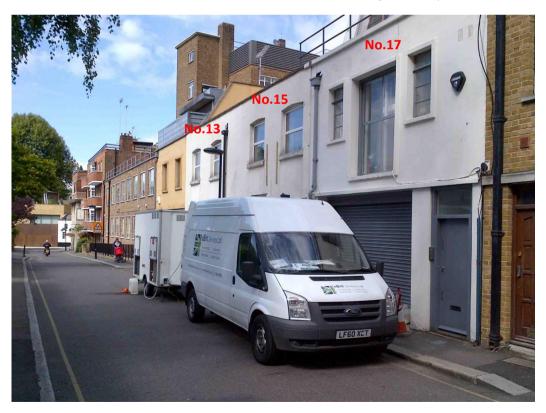

## 13/15 John's Mews, London, WC1N 2PA

15321

Photo 1: Front elevations of terrace looking south (uphill)

Photo 2: Front elevations of terrace looking north (downhill)

Title: Photographs - Sheet 1 Sheet A1