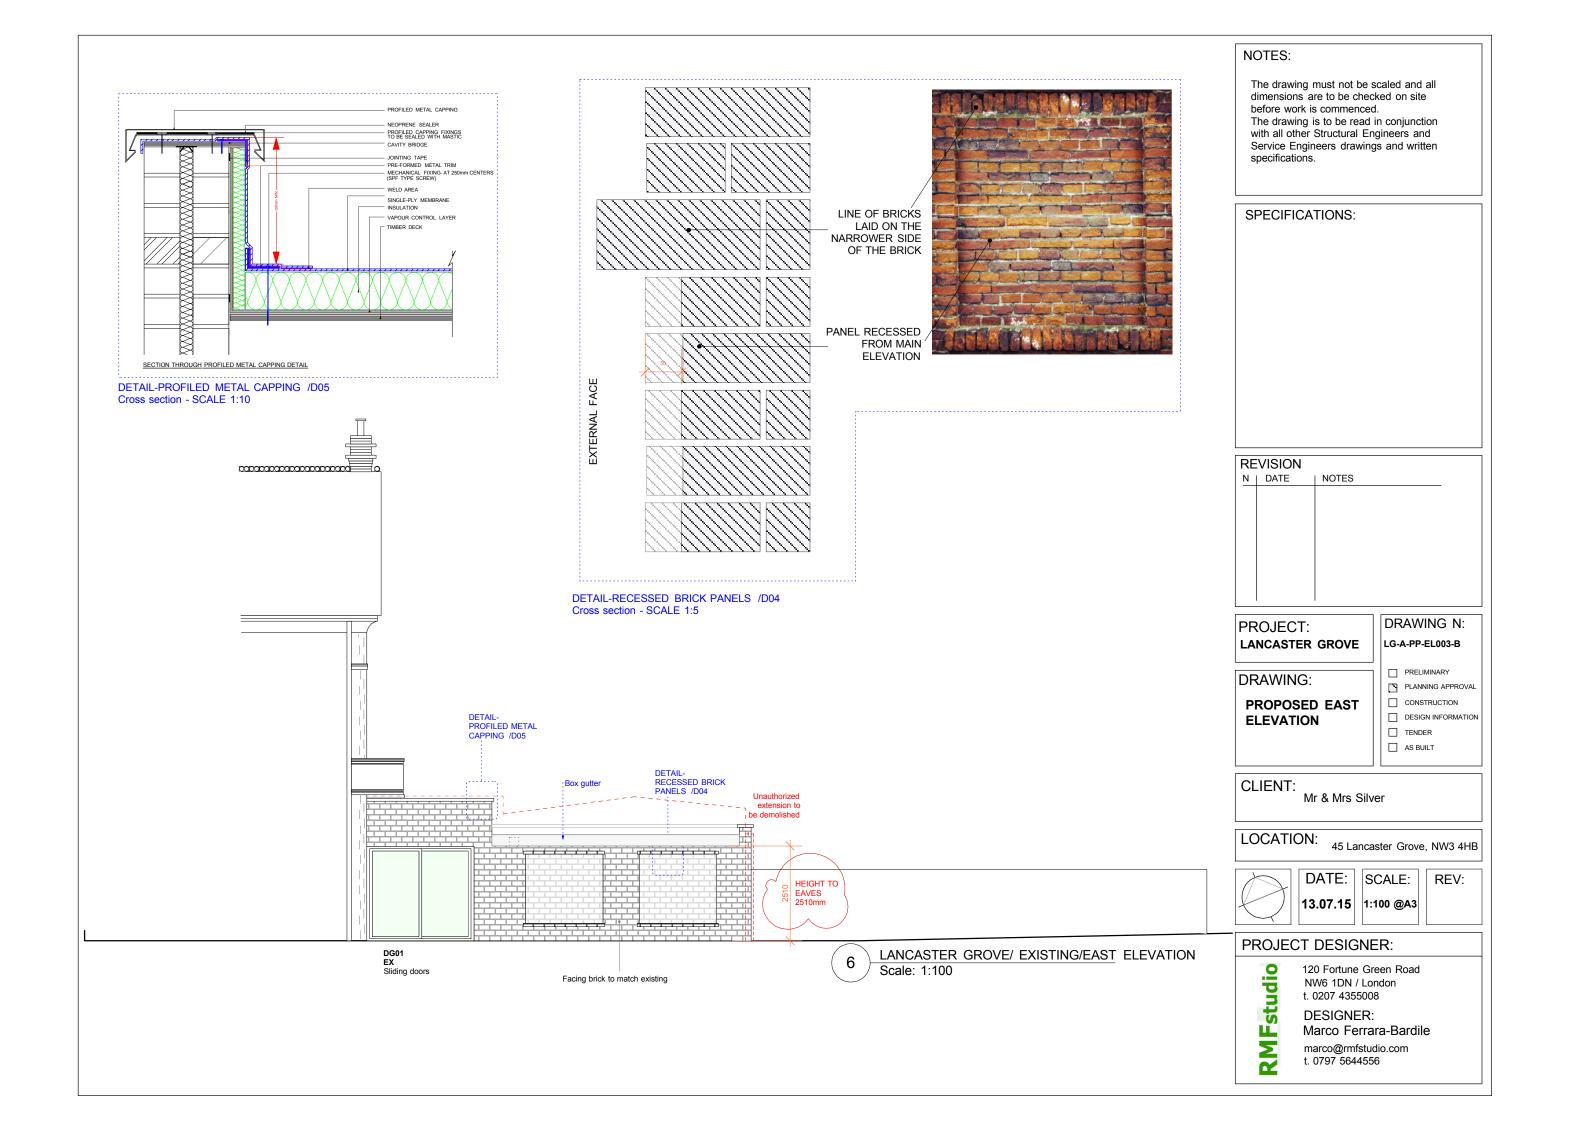

### NOTES:

The drawing must not be scaled and all dimensions are to be checked on site before work is commenced. The drawing is to be read in conjunction with all other Structural Engineers and Service Engineers drawings and written

SPECIFICATIONS:

specifications.

PROJECT: LANCASTER GROVE

DRAWING:

**PROPOSED SECTIONS** 

LG-A-PP-SE1001-B

DRAWING N:

PRELIMINARY

PLANNING APPROVAL CONSTRUCTION DESIGN INFORMATION

\_\_\_ TENDER AS BUILT

CLIENT:

Mr & Mrs Silver

LOCATION: 45 Lancaster Grove, NW3 4HB

DATE: | SCALE: 30.06.15 1:50 @A3

REV:

PROJECT DESIGNER: