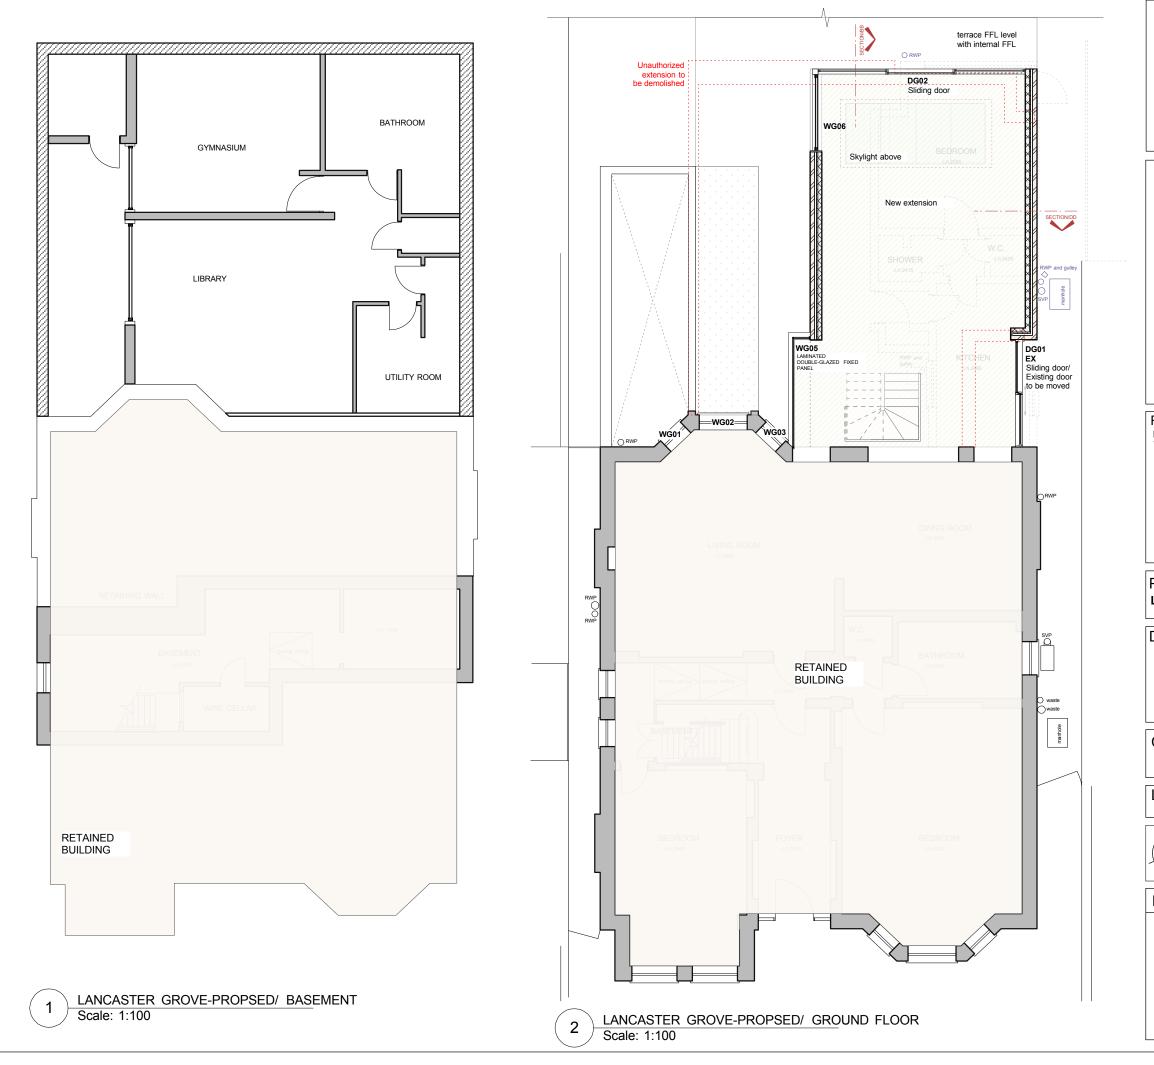

# PROJECT: LANCASTER GROVE

DRAWING N: LG-A-PP-FP1001-A

### DRAWING:

**PROPOSED BASEMENT AND GROUN DFLOOR PLANS** 

PRELIMINARY PLANNING APPROVAL

# CLIENT:

Mr & Mrs Silver

LOCATION: 45 Lancaster Grove, NW3 4HB

22.04.15 1:100 @A3

DATE: | SCALE:

REV: