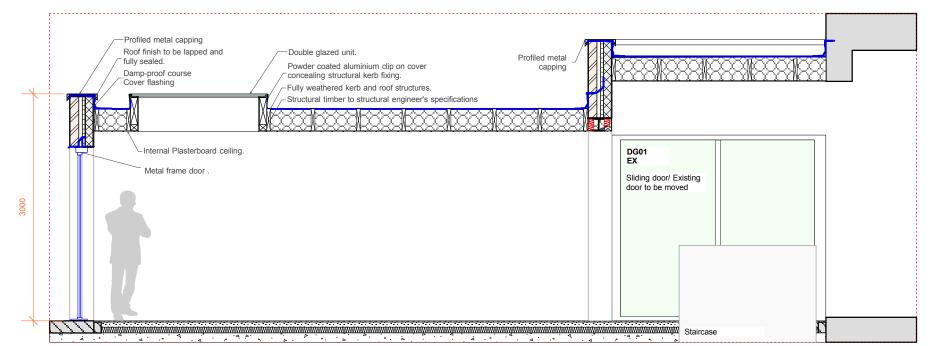

# PROJECT DESIGNER:

RMFstudio

120 Fortune Green Road NW6 1DN / London t. 0207 4355008

DATE: | SCALE:

22.04.15 1:100 @A3

REV:

DESIGNER: Marco Ferrara-Bardile

LANCASTER GROVE-PROPOSED/DETAIL -SECTION DD 8 Scale: 1:50

LANCASTER GROVE-PROPOSED/DETAIL -SECTION BB Scale: 1:50

SPECIFICATIONS:

specifications.

PROJECT: LANCASTER GROVE

DRAWING:

**PROPOSED SECTIONS** 

LG-A-PP-SE1001-B

DRAWING N:

PRELIMINARY