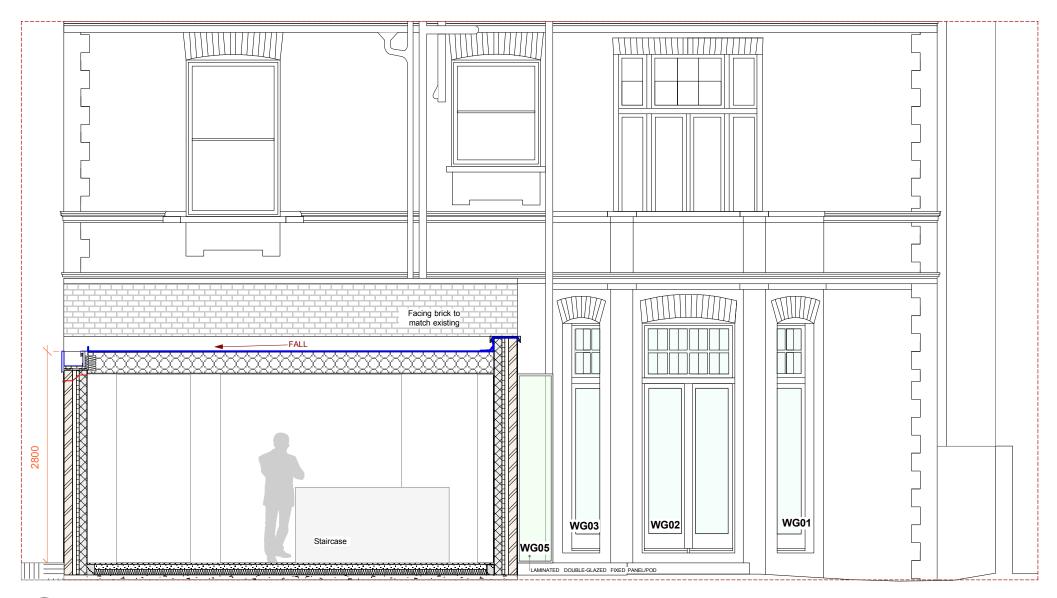

The drawing is to be read in conjunction with all other Structural Engineers and Service Engineers drawings and written specifications.

| SI                                    | PECIFICA       | TIONS: |                                                                                    |
|---------------------------------------|----------------|--------|------------------------------------------------------------------------------------|
|                                       | VISION<br>DATE | NOTES  |                                                                                    |
| PROJECT:<br>LANCASTER GROVE           |                |        | DRAWING N:                                                                         |
| DRAWING: PROPOSED REAR ELEVATION      |                |        | PRELIMINARY  PLANNING APPROVAL  CONSTRUCTION  DESIGN INFORMATION  TENDER  AS BUILT |
| CLIENT: Mr & Mrs Silver               |                |        |                                                                                    |
| LOCATION: 45 Lancaster Grove, NW3 4HB |                |        |                                                                                    |