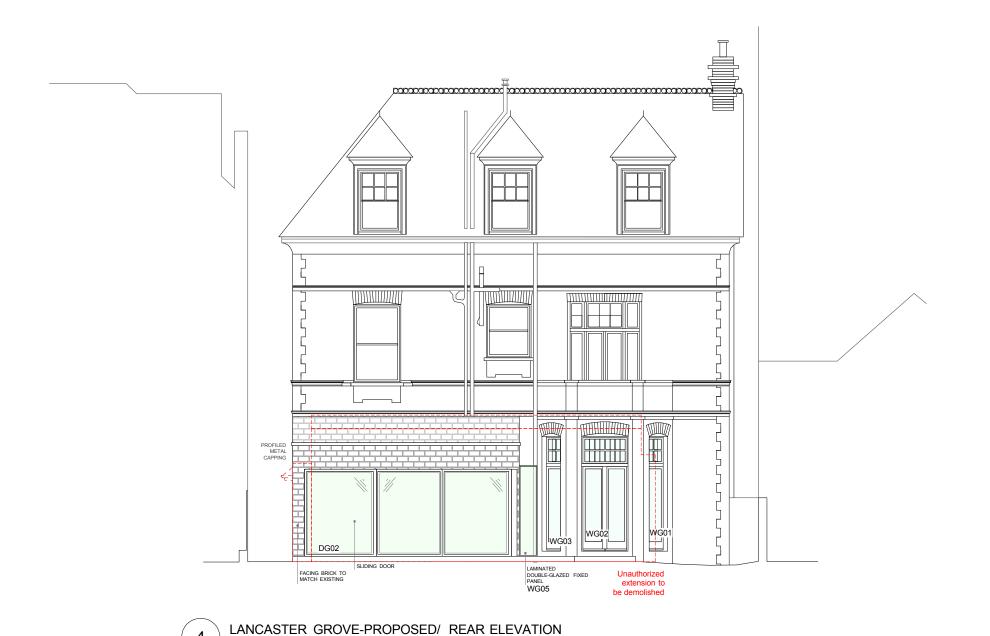

The drawing is to be read in conjunction with all other Structural Engineers and Service Engineers drawings and written specifications.

| SI                                    | PECIFICA       | TIONS: |                                                                                    |
|---------------------------------------|----------------|--------|------------------------------------------------------------------------------------|
|                                       | VISION<br>DATE | NOTES  |                                                                                    |
| PROJECT:<br>LANCASTER GROVE           |                |        | DRAWING N:                                                                         |
| DRAWING: PROPOSED REAR ELEVATION      |                |        | PRELIMINARY  PLANNING APPROVAL  CONSTRUCTION  DESIGN INFORMATION  TENDER  AS BUILT |
| CLIENT: Mr & Mrs Silver               |                |        |                                                                                    |
| LOCATION: 45 Lancaster Grove, NW3 4HB |                |        |                                                                                    |