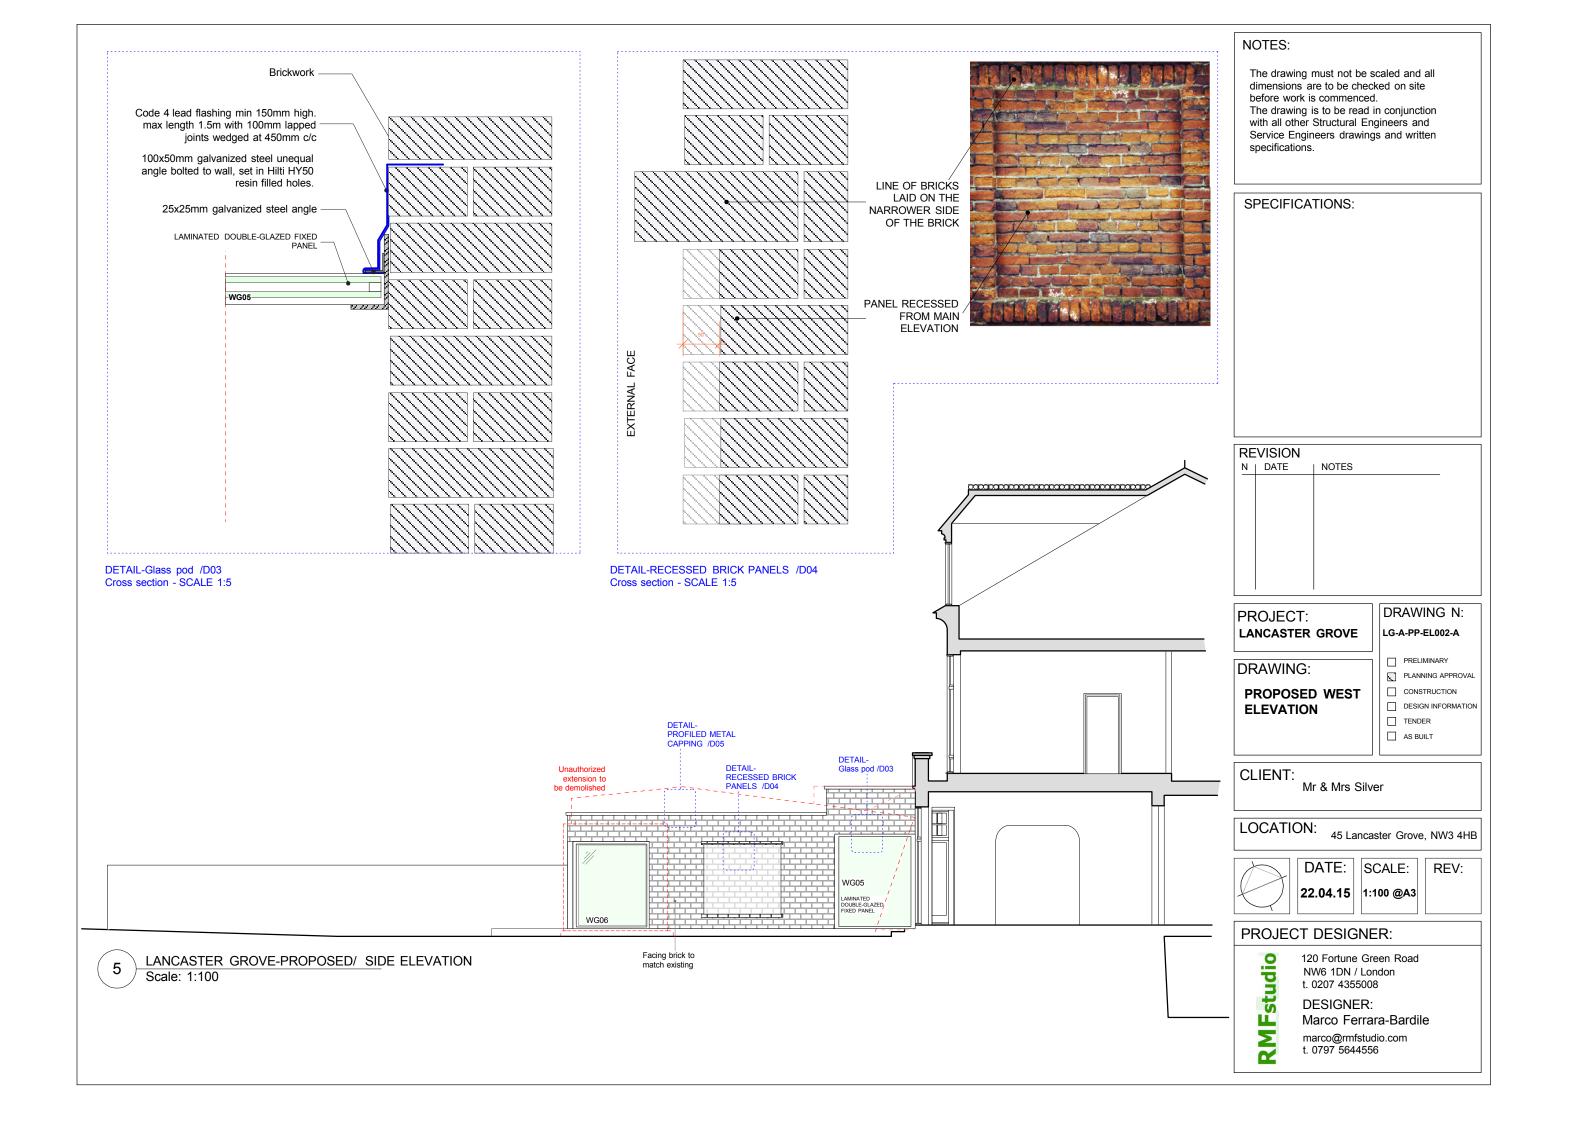

### NOTES:

The drawing must not be scaled and all dimensions are to be checked on site before work is commenced.

The drawing is to be read in conjunction with all other Structural Engineers and Service Engineers drawings and written specifications.

### SPECIFICATIONS:

| REVISION |      |       |  |  |
|----------|------|-------|--|--|
| Ν        | DATE | NOTES |  |  |
|          |      |       |  |  |
|          |      |       |  |  |
|          |      |       |  |  |
|          |      |       |  |  |
|          |      |       |  |  |
|          |      |       |  |  |
|          |      |       |  |  |
|          | I    |       |  |  |