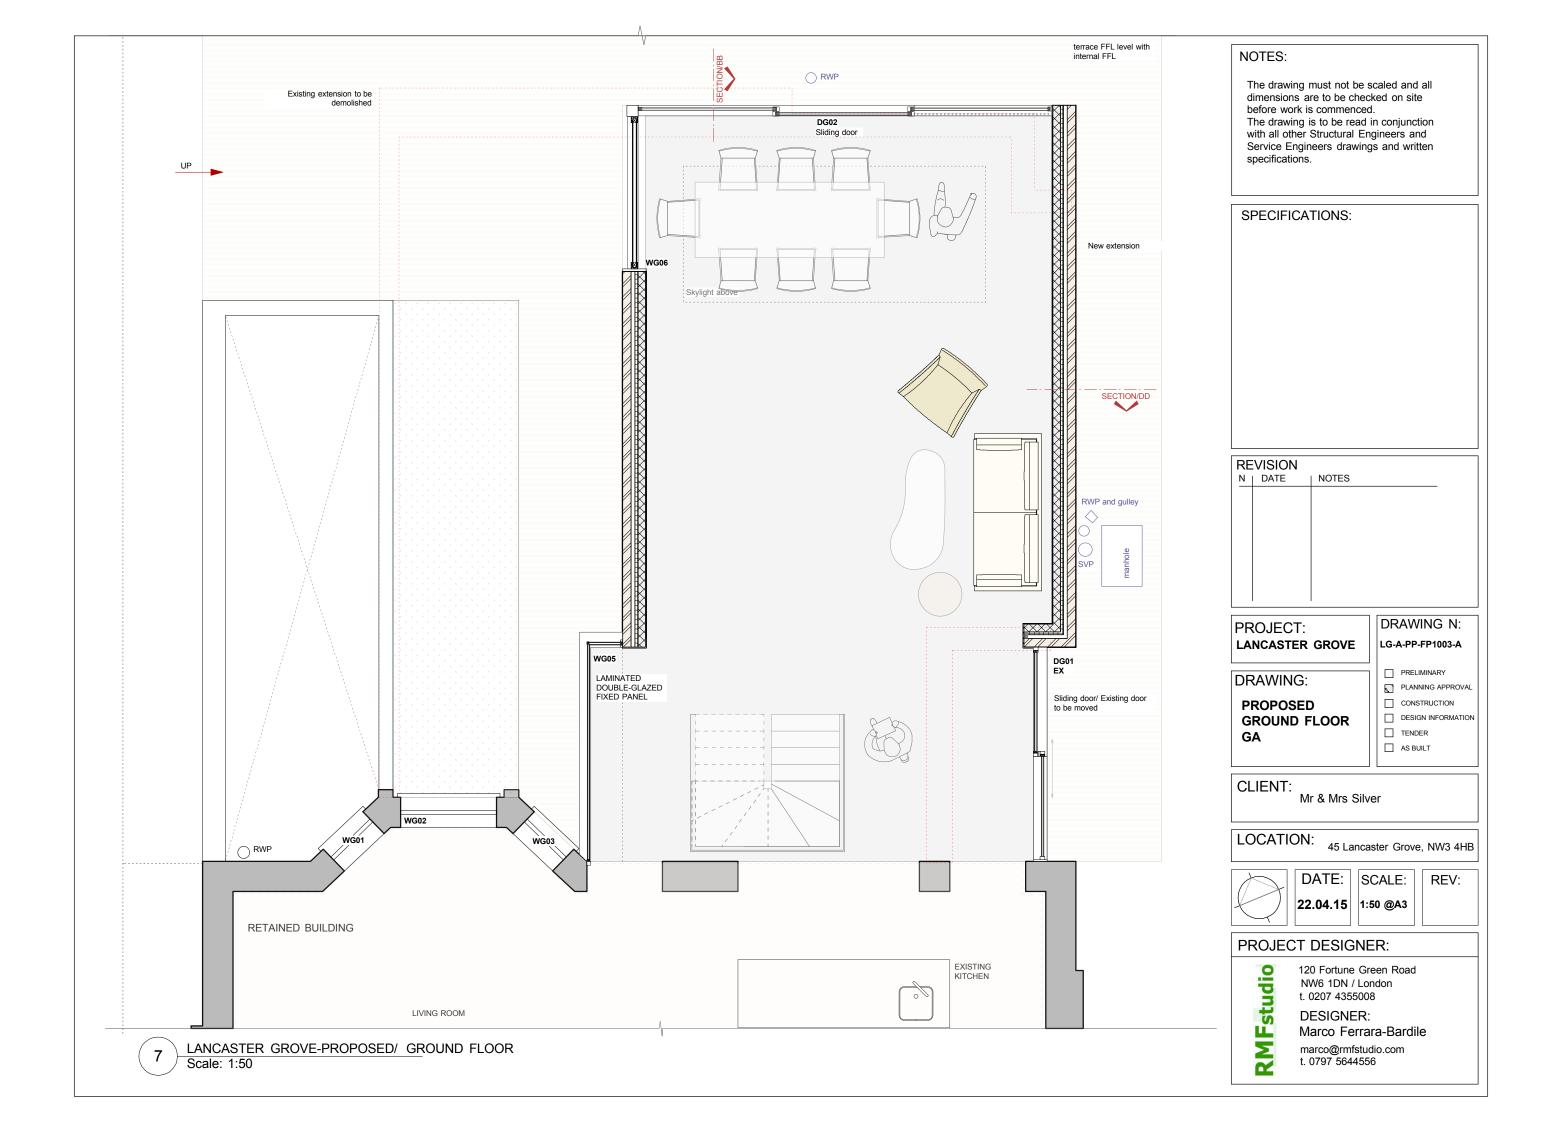

# PROJECT: LANCASTER GROVE

DRAWING N: LG-A-PP-FP1001-A

### DRAWING:

**PROPOSED BASEMENT AND GROUN DFLOOR PLANS** 

PRELIMINARY PLANNING APPROVAL