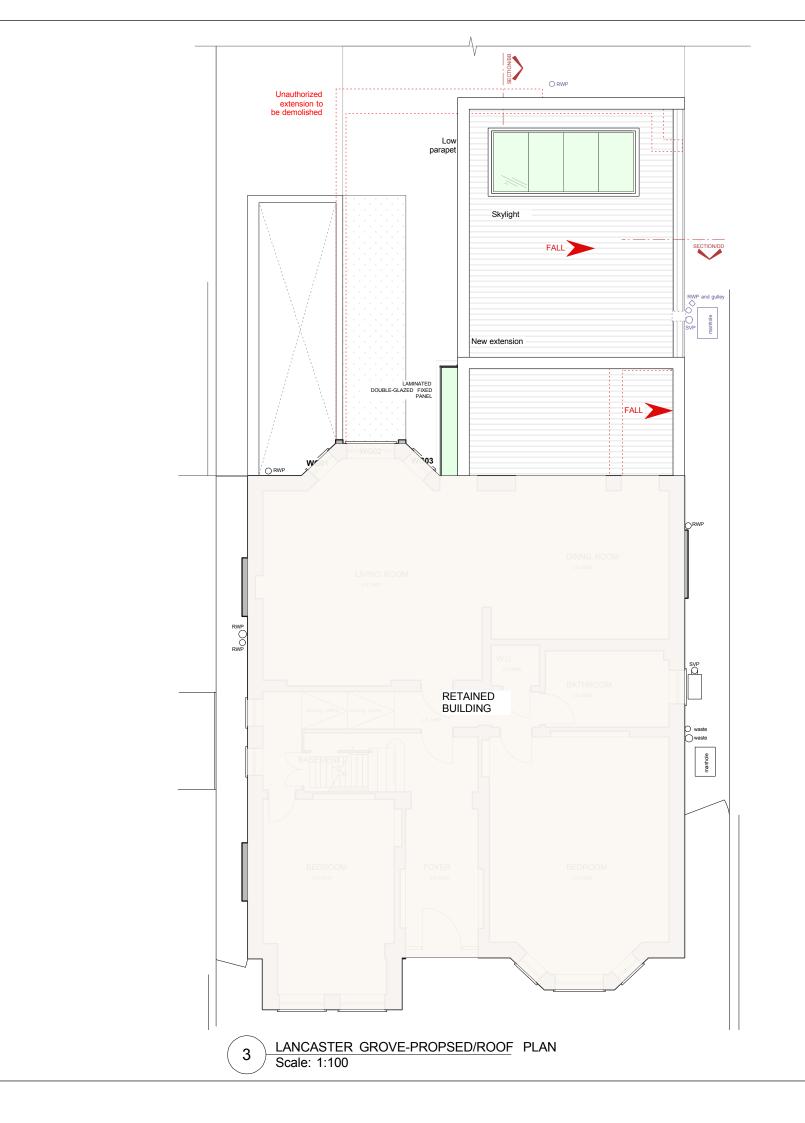

| PROJECT: LANCASTER GROVE                         | DRAWING N:<br>LG-A-PP-PP002-B                   |
|--------------------------------------------------|-------------------------------------------------|
| DRAWING:                                         | PRELIMINARY  PLANNING APPROVAL                  |
| PROPOSED FIRST<br>FLOOR/ROOF'S<br>EXTENSION PLAN | CONSTRUCTION DESIGN INFORMATION TENDER AS BUILT |

| CLIENT: |                     |
|---------|---------------------|
| 02.2.   | Mr & Mrs Silver     |
|         | IVII & IVIIS SIIVEI |
|         |                     |

LOCATION: 45 Lancaster Grove, NW3 4HB

DATE: | SCALE: 30.06.15 1:100 @A3

REV: