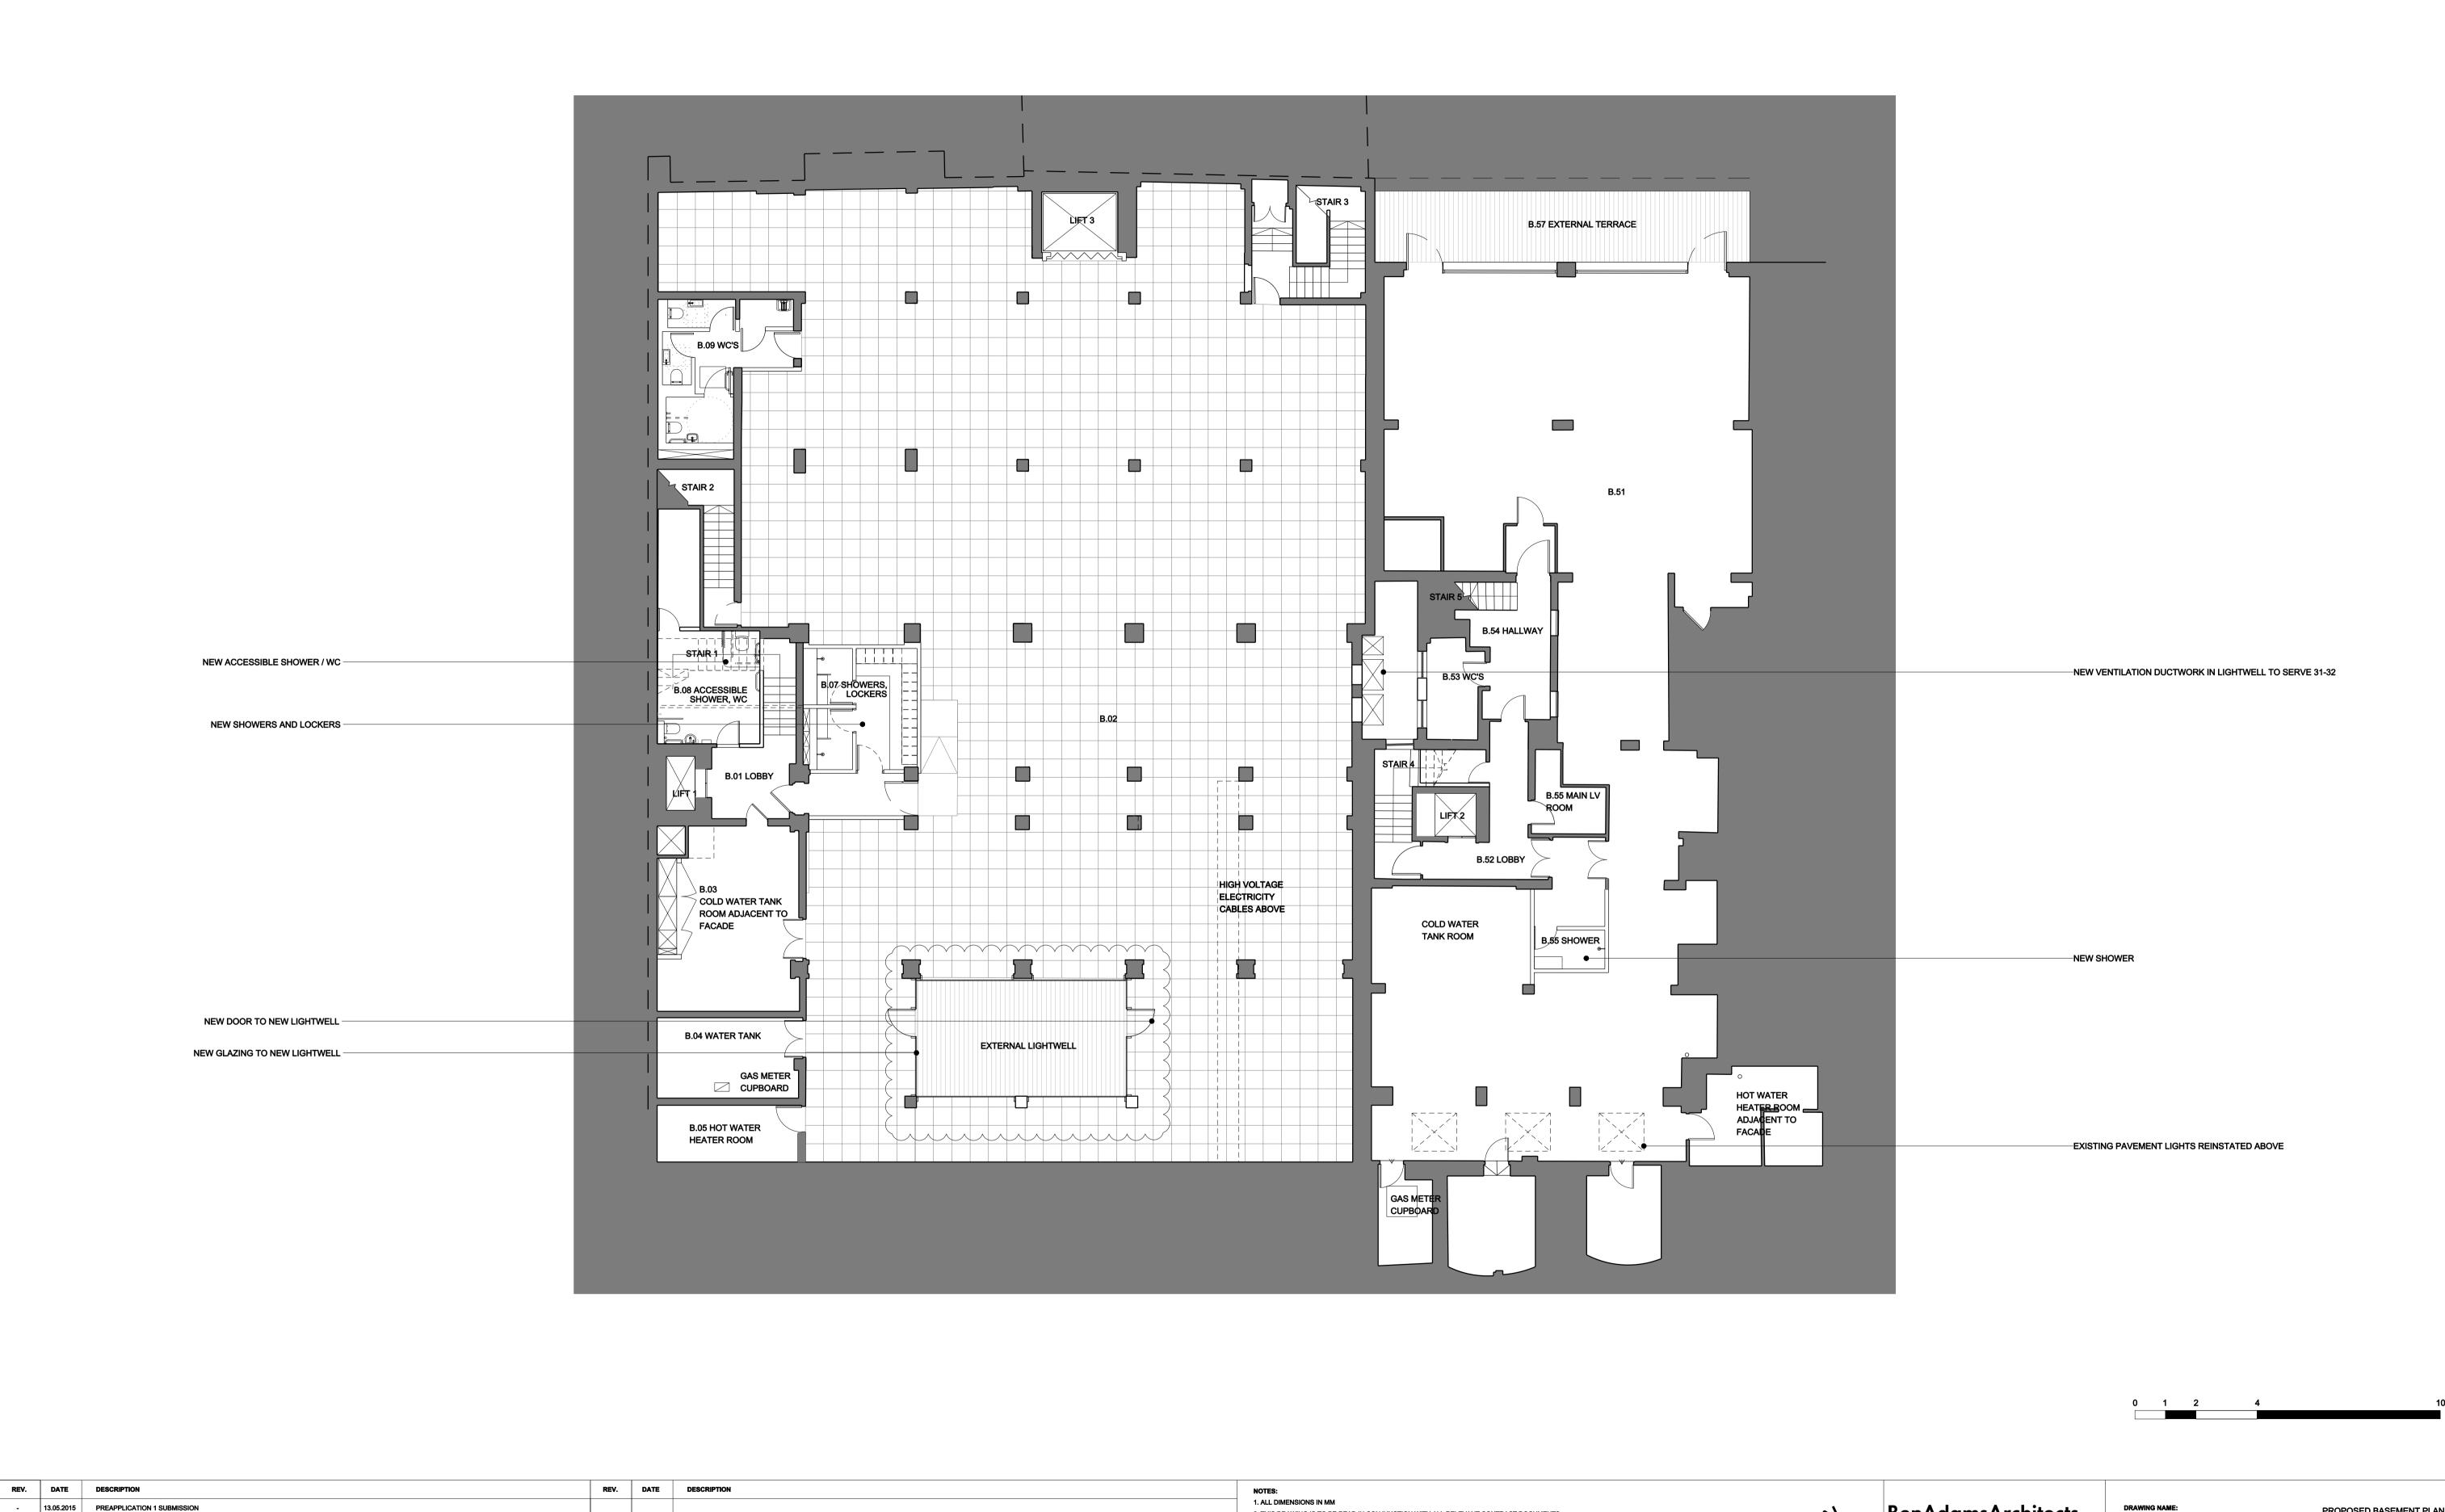

JOB NO: 15-020

SCALE: 1:200 @ A3 1:100 @ A1

STATUS: PLANNING

PROPOSED BASEMENT PLAN

PROPOSED BASEMENT PLAN

PROPOSED BASEMENT PLAN

ALFRED PLACE

PROJECT NAME: PLANNING