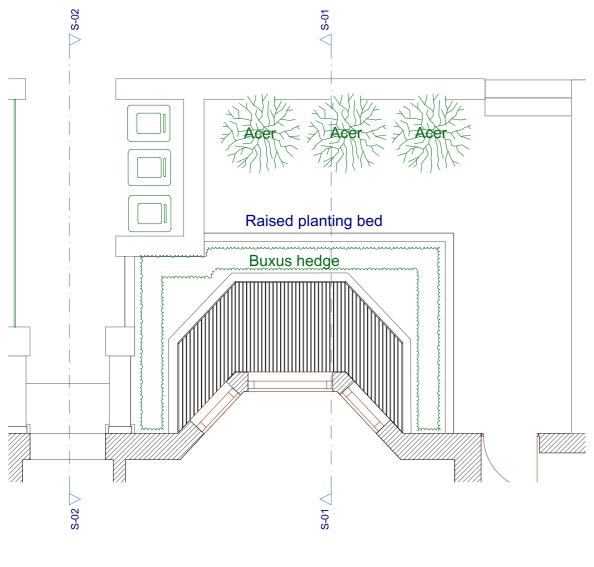

## LIGHT WELL GRILLE AND PLANTING SCHEME

10 FRONT GARDEN SECTION 02 1:50 09 FRONT GARDEN SECTION 01 1:50

08 FRONT GARDEN PLAN 1:50

ISOMETRIC VIEW

## NOTES

Existing paving slabs to be taken up and replaced with shingle over fabric to prevent weeds growing through.

Construct 250mm high planting bed round light well and plant with box hedging.

Set grille 400mm below top of planting bed so that it will not be visible from the public realm.

Plant three dwarf acer trees behind the front boundary wall.