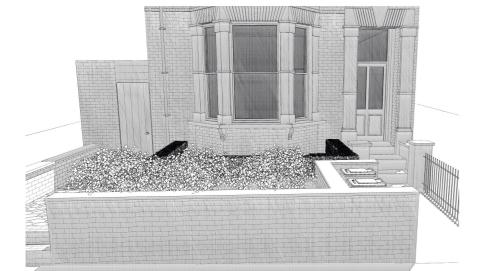

## LIGHT WELL GRILLE AND PLANTING SCHEME

10 FRONT GARDEN SECTION 02 1:50 09 FRONT GARDEN SECTION 01 1:50

08 FRONT GARDEN PLAN 1:50

ISOMETRIC VIEW

## NOTES

Existing paving slabs to be taken up and replaced with shingle over fabric to prevent weeds growing through.

Construct 250mm high planting bed round light well and plant with box hedging.

Set grille 400mm below top of planting bed so that it will not be visible from the public realm.

Plant three dwarf acer trees behind the front boundary wall.