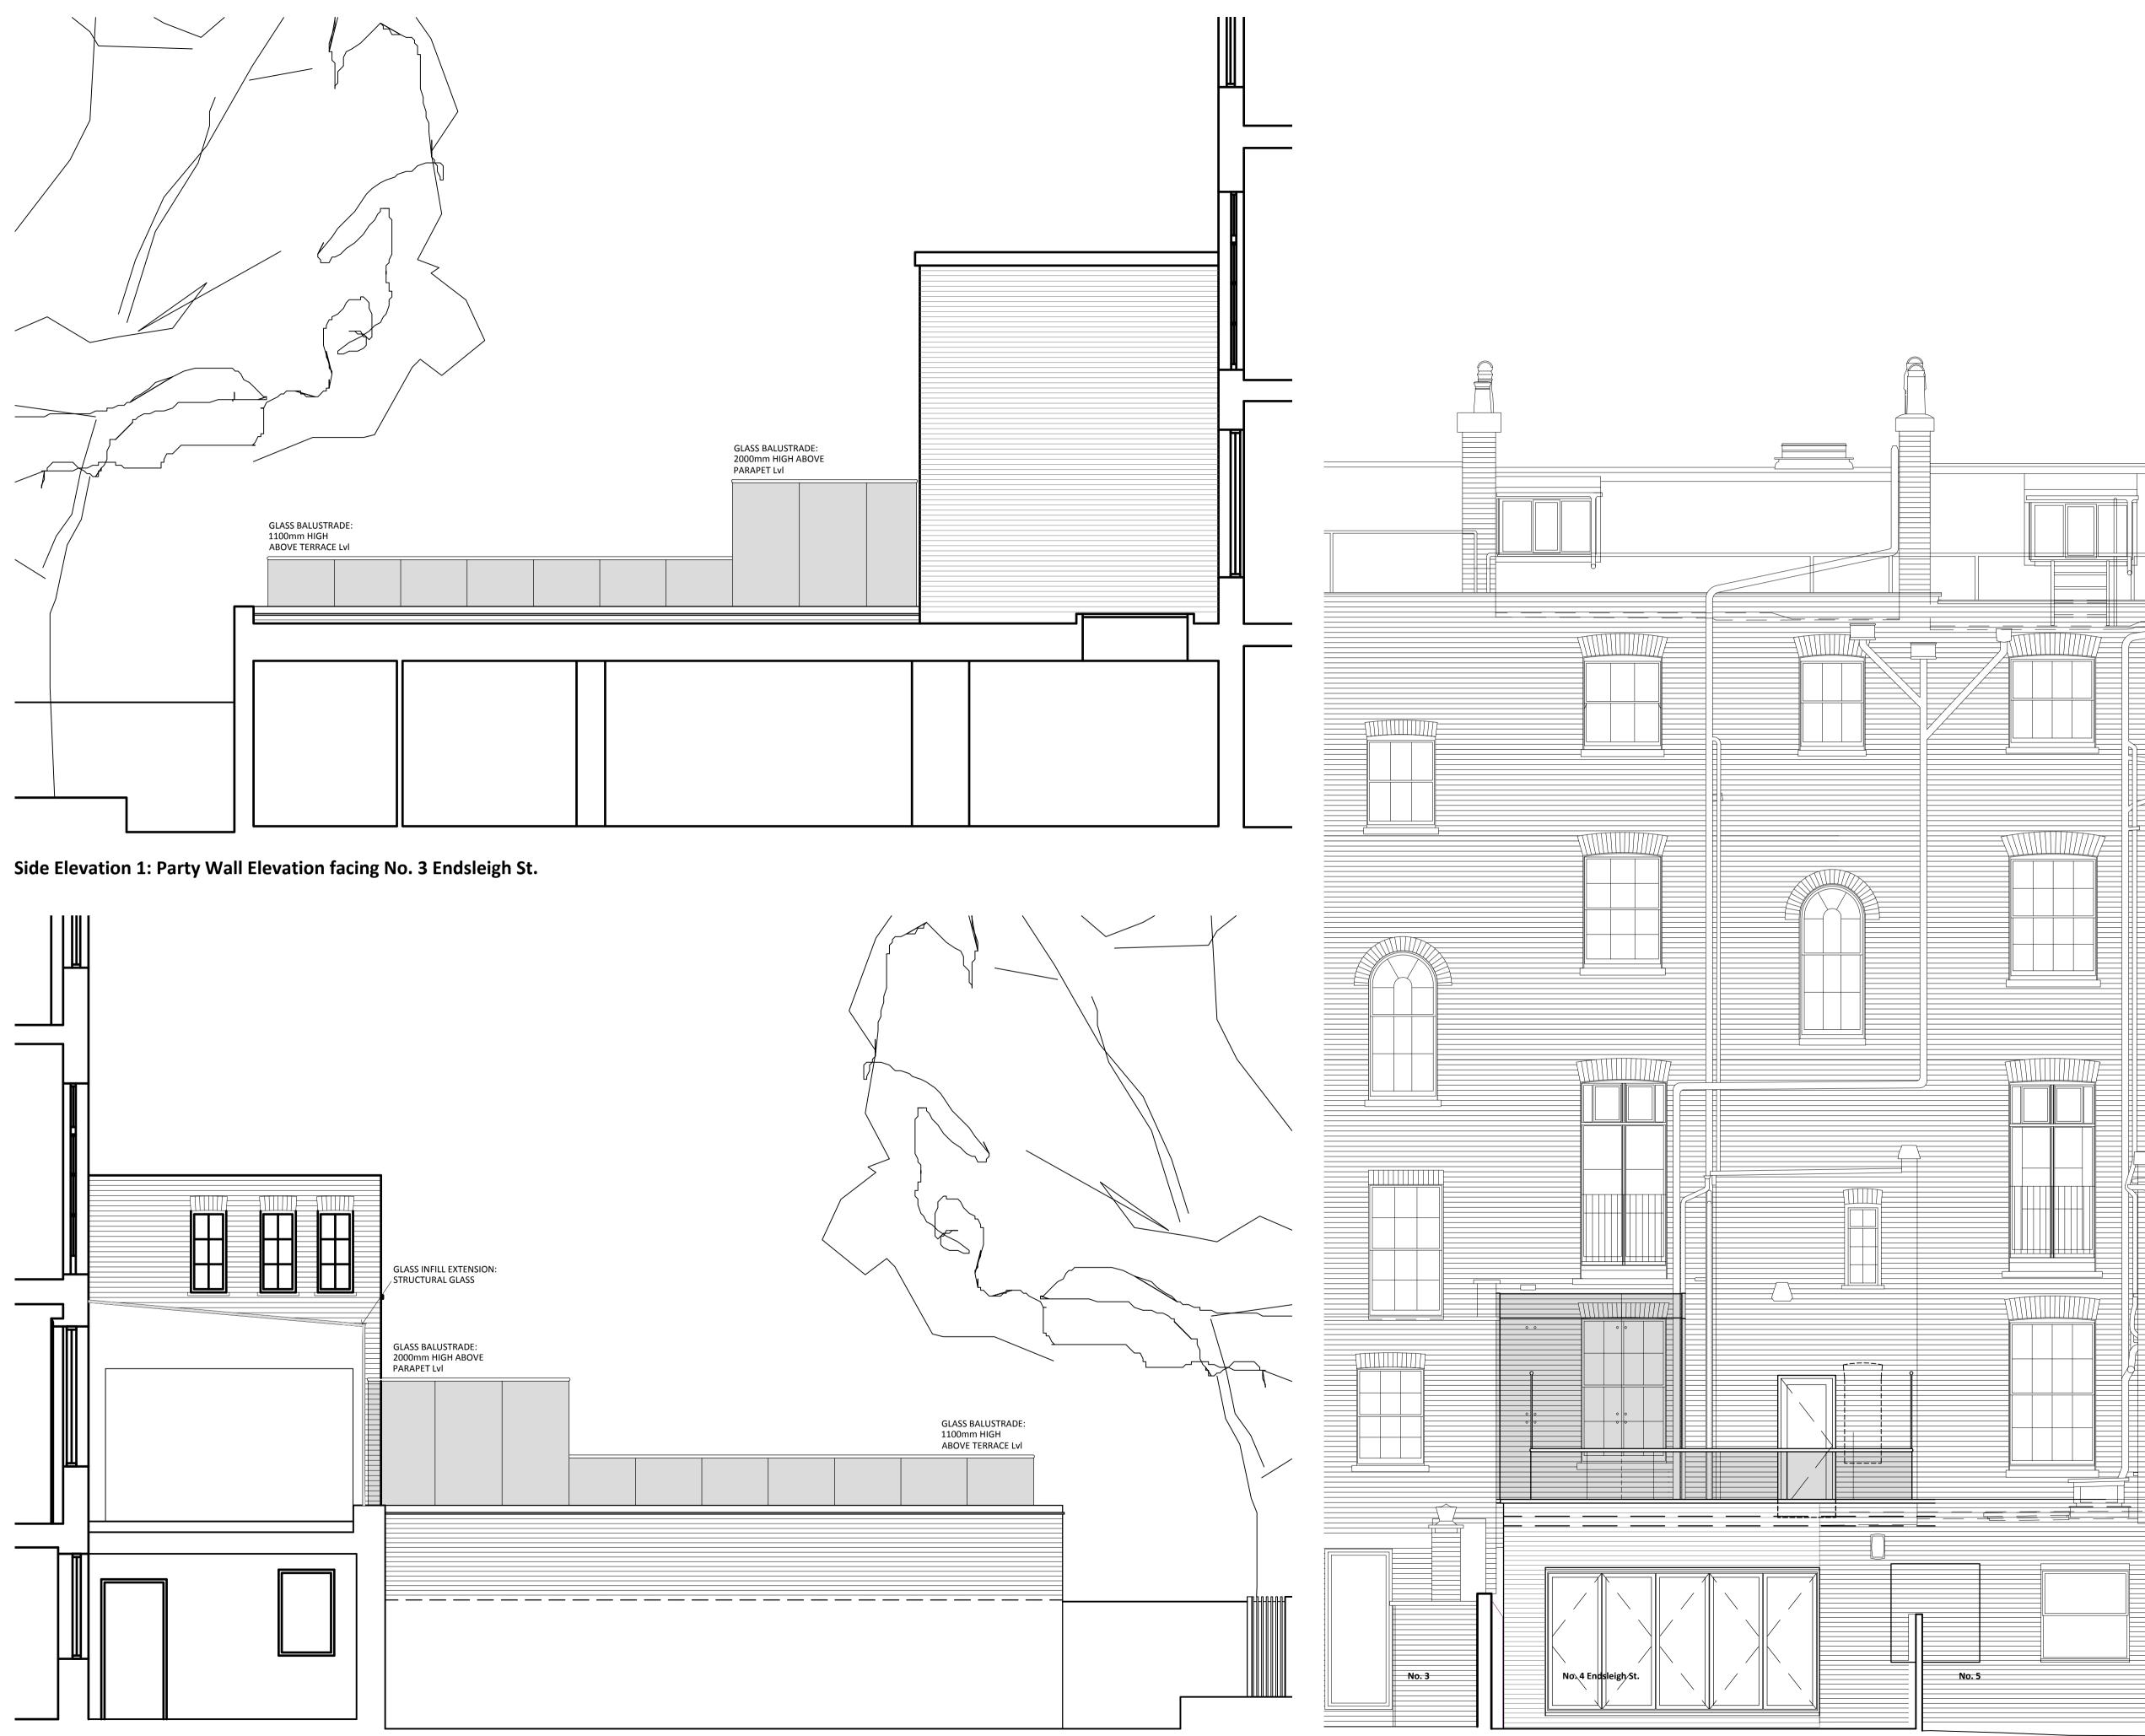

Side Elevation 2: Party Wall Elevation facing No. 5 Endsleigh St.

**Roof Terrace Elevation** 

Notes:

© Rio Architects Ltd. 2015. This drawing is copyright and must not be reproduced or disclosed to third parties without the prior written consent of Rio Architects Ltd.