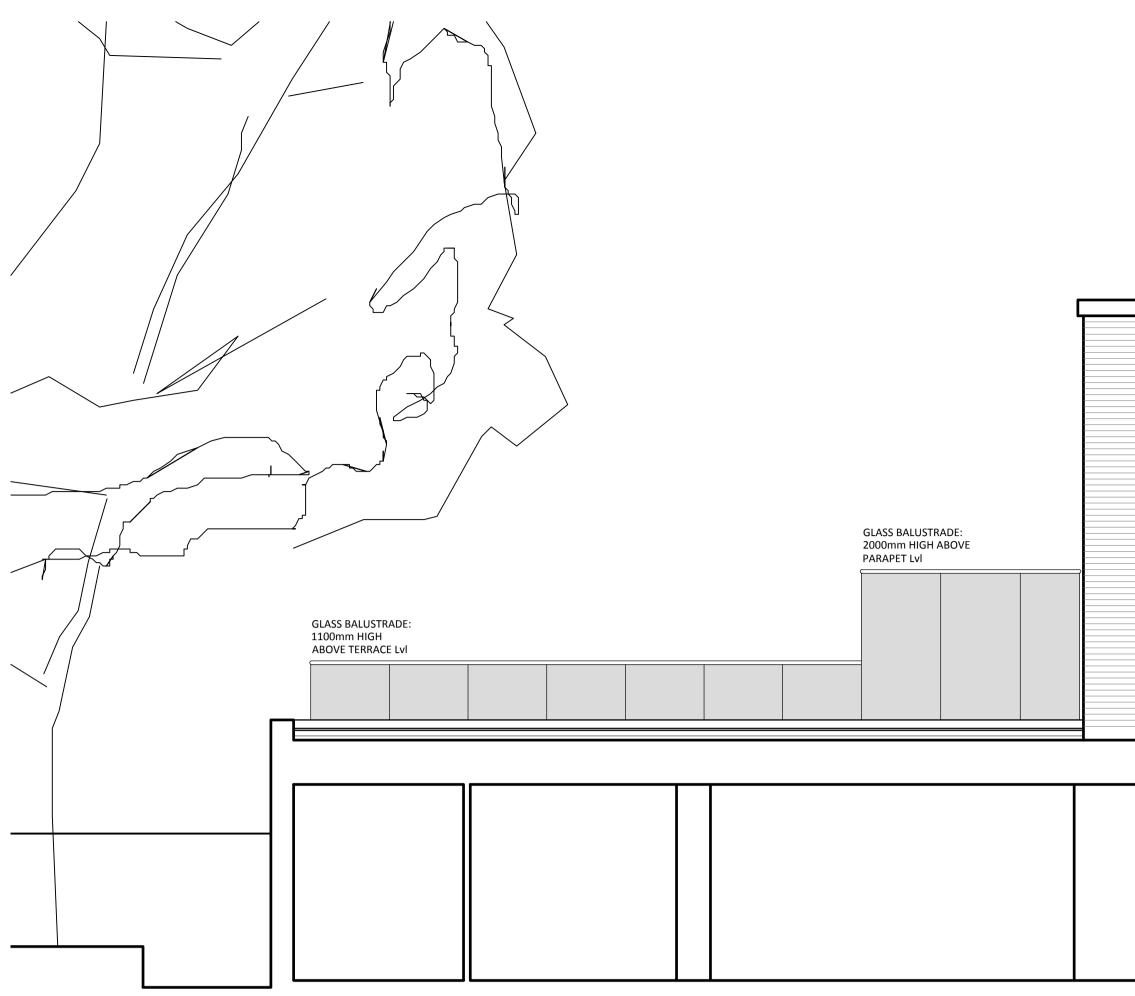

Side Elevation 2: Party Wall Elevation facing No. 5 Endsleigh St.

**Roof Terrace Elevation** 

Notes:

© Rio Architects Ltd. 2015. This drawing is copyright and must not be reproduced or disclosed to third parties without the prior written consent of Rio Architects Ltd.