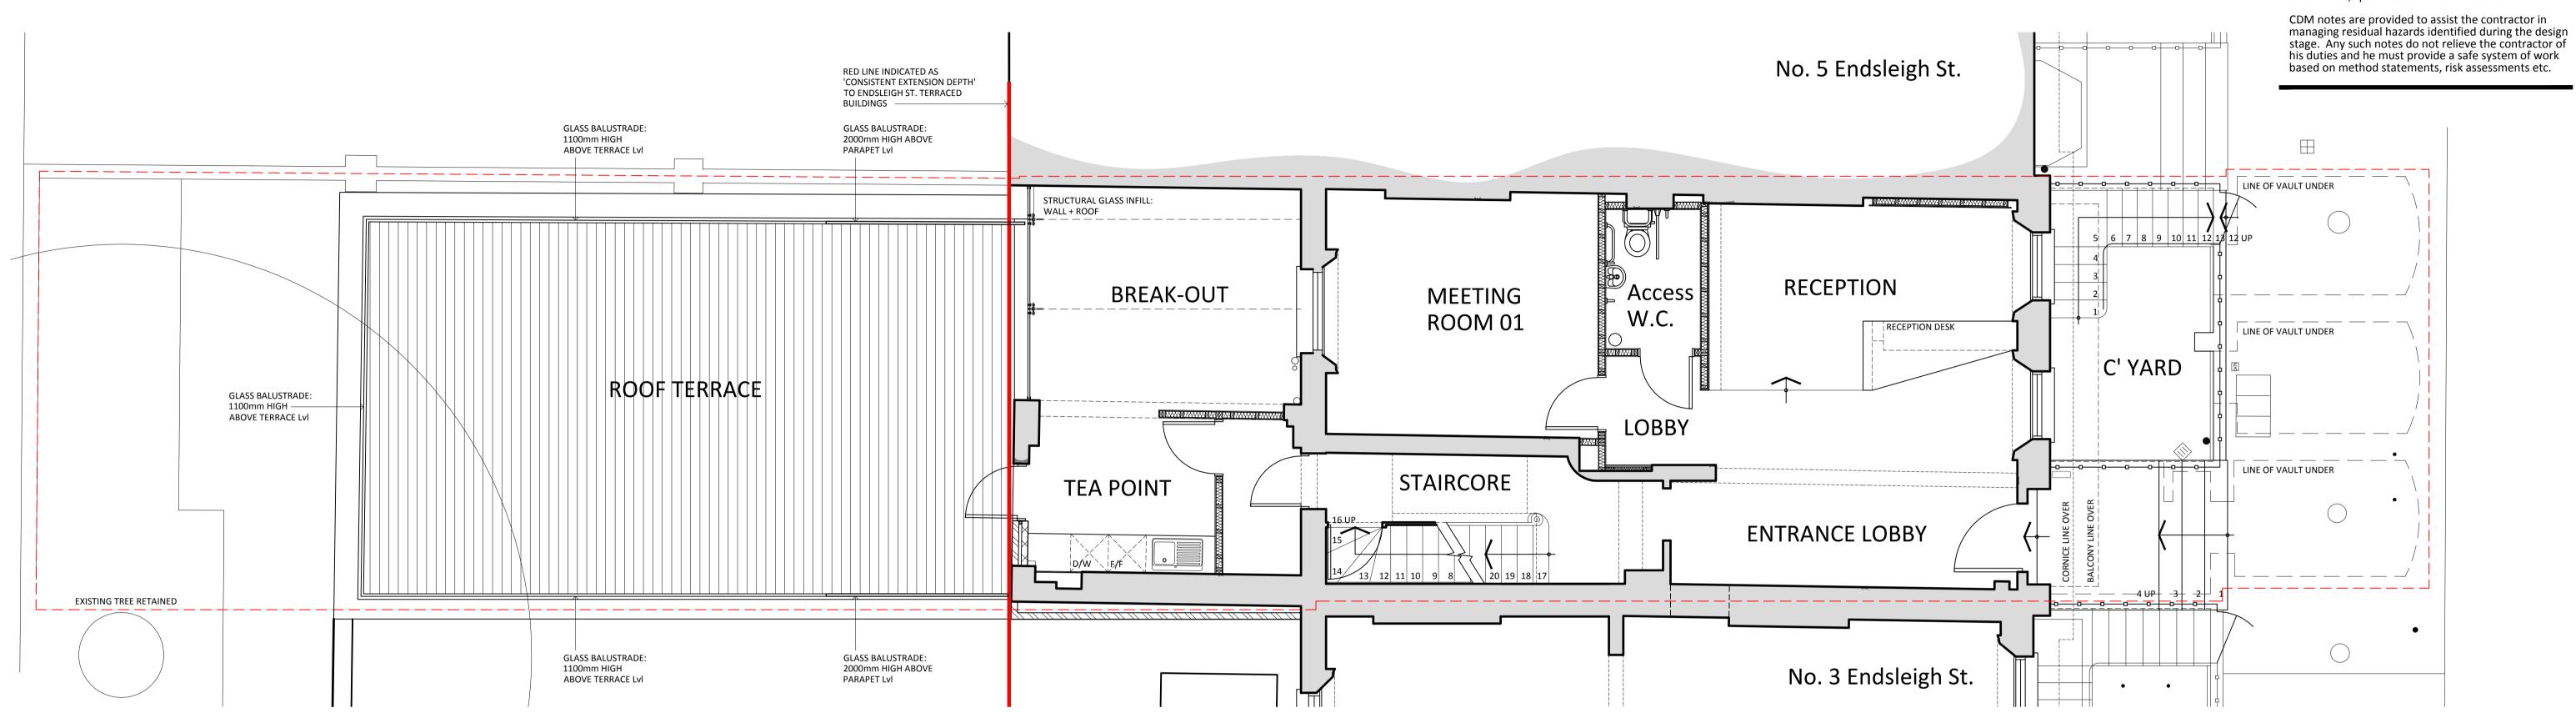

## **Proposed Ground Floor Plan**

**Existing Ground Floor Plan** 

© Rio Architects Ltd. 2015. This drawing is copyright and must not be reproduced or disclosed to third parties without the prior written consent of Rio Architects Ltd.

## **INFORMATION**

Scale @ A3: 1:100 Scale @ A1: 1:50 Checked: HJ 17.08.15 Date: 17.08.15 Date:

**Drawing:** 

**Proposed - Glass Infill Ground Floor Plan** 

Job No.: **Drawing No.:** Rio 0235 ASk 11