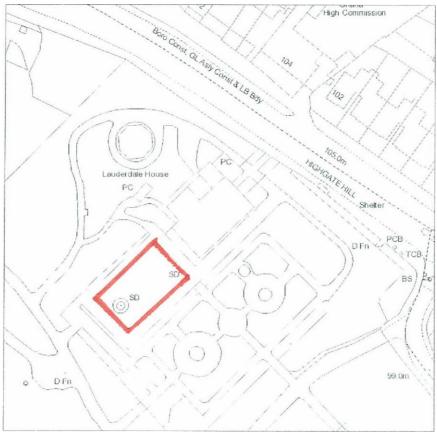

## Eáetma

Lauderdale House, Highgate Hill, London

Application Reference. kiosk waterlow park Reproduction in whole or in part is prohibited without the prior permission of Ordnance Survey.

Ordnance Survey and the OS Symbol are registered trademarks and OS MasterMap@ is a trademark of Ordnance Survey, the national mapping agency of Croat Britain

The representation of a road, track or path is no evidence ot a right ot way.

The representation of features as lines is no evidence of a property boundary.

Metres

Date Of Issue: 08 September 2015 Supplied By: Getmapping Supplier Plan Id: 149666\_1250 OS License Number. 100030848 Applicant. michal szwarczewski