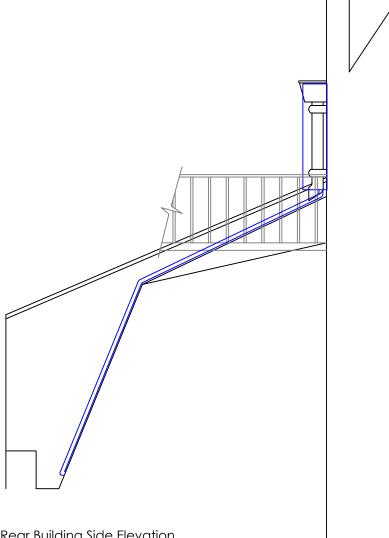

Rear Building Elevation.
Proposed Wall mounted condenser & pipe work shown in blue

Rear Building Side Elevation.
Proposed Wall mounted condenser & pipe work shown in blue

Date By Rev. Description Morros
Fluent in fit out
Morco
Bridge House, 3 Mills Studio
Three Mill Lane, Bromley-by-Bow
London E3 30U t: 020 8709 8440 f: 020 8709 8441 e: info@morrco.co.uk w: www.morrco.co.uk Client: Scary Beasties Project: Offices Refurbishment 35 Little Russell Street Drawing: Rear Elevations Proposed Condenser Unit Position Job No: 1568 - SB Dwg. No: 1568 - SB - PL01 Scale: 0A3 Date: 16/7/15 Drawn: NB Sign Off: Quality Assurance Procedures