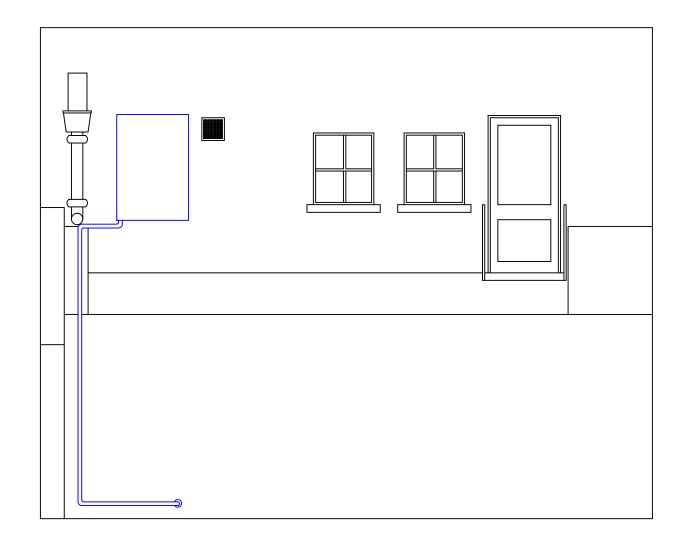

Rear Building Elevation.
Proposed Wall mounted condenser & pipe work shown in blue

Rear Building Side Elevation.
Proposed Wall mounted condenser & pipe work shown in blue

Date By Rev. Description Morros
Fluent in fit out
Morco
Bridge House, 3 Mills Studio
Three Mill Lane, Bromley-by-Bow
London E3 30U t: 020 8709 8440 f: 020 8709 8441 e: info@morrco.co.uk w: www.morrco.co.uk Client: Scary Beasties Project: Offices Refurbishment 35 Little Russell Street Drawing: Rear Elevations Proposed Condenser Unit Position Job No: 1568 - SB Dwg. No: 1568 - SB - PL01 Scale: 0A3 Date: 16/7/15 Drawn: NB Sign Off: Quality Assurance Procedures