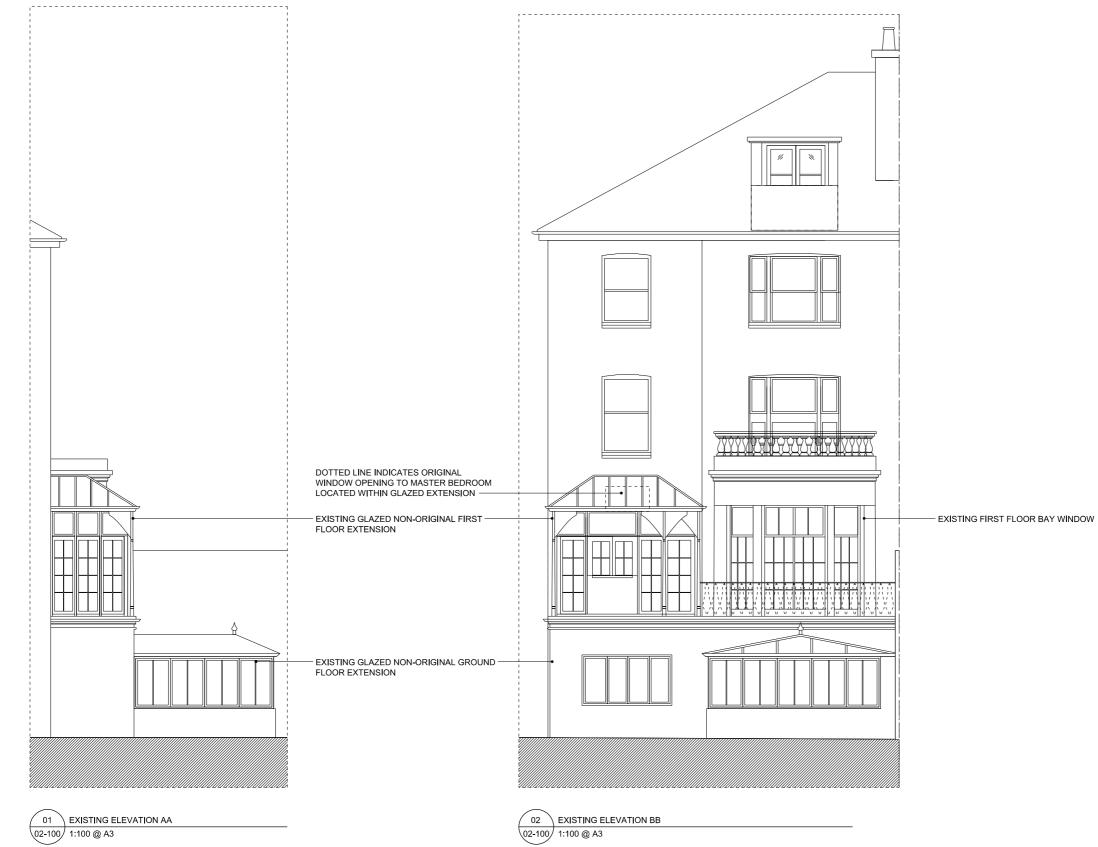

## FOR PLANNING

| REVISION | DATE | _             | JOB TITLE / CLIENT<br>32 Belsize Park | DRAWING<br>Existing Elevations | SCALE<br>1:100 @ A3 | DATE<br>28.07.15 | This drawing to be read in conjunction with all other contract<br>documents and specifications and all other consultants drawings.<br>All levels and dimensions should be checked on site and any<br>discrepancies ontified to the Architect prior to proceeding with<br>works.<br>No drawing should be reproduced in any form without poro written |
|----------|------|---------------|---------------------------------------|--------------------------------|---------------------|------------------|-----------------------------------------------------------------------------------------------------------------------------------------------------------------------------------------------------------------------------------------------------------------------------------------------------------------------------------------------------|
|          |      | FOR PLAN      | FOR PLANNING                          |                                |                     | CHECK REV        | permission of Nathaniel Mossley Architects Ltd.<br>NATHANIEL MOSLEY<br>ARCHITECTS LTD                                                                                                                                                                                                                                                               |
|          |      | NMA 11 02 100 |                                       |                                | NM                  | NM               |                                                                                                                                                                                                                                                                                                                                                     |