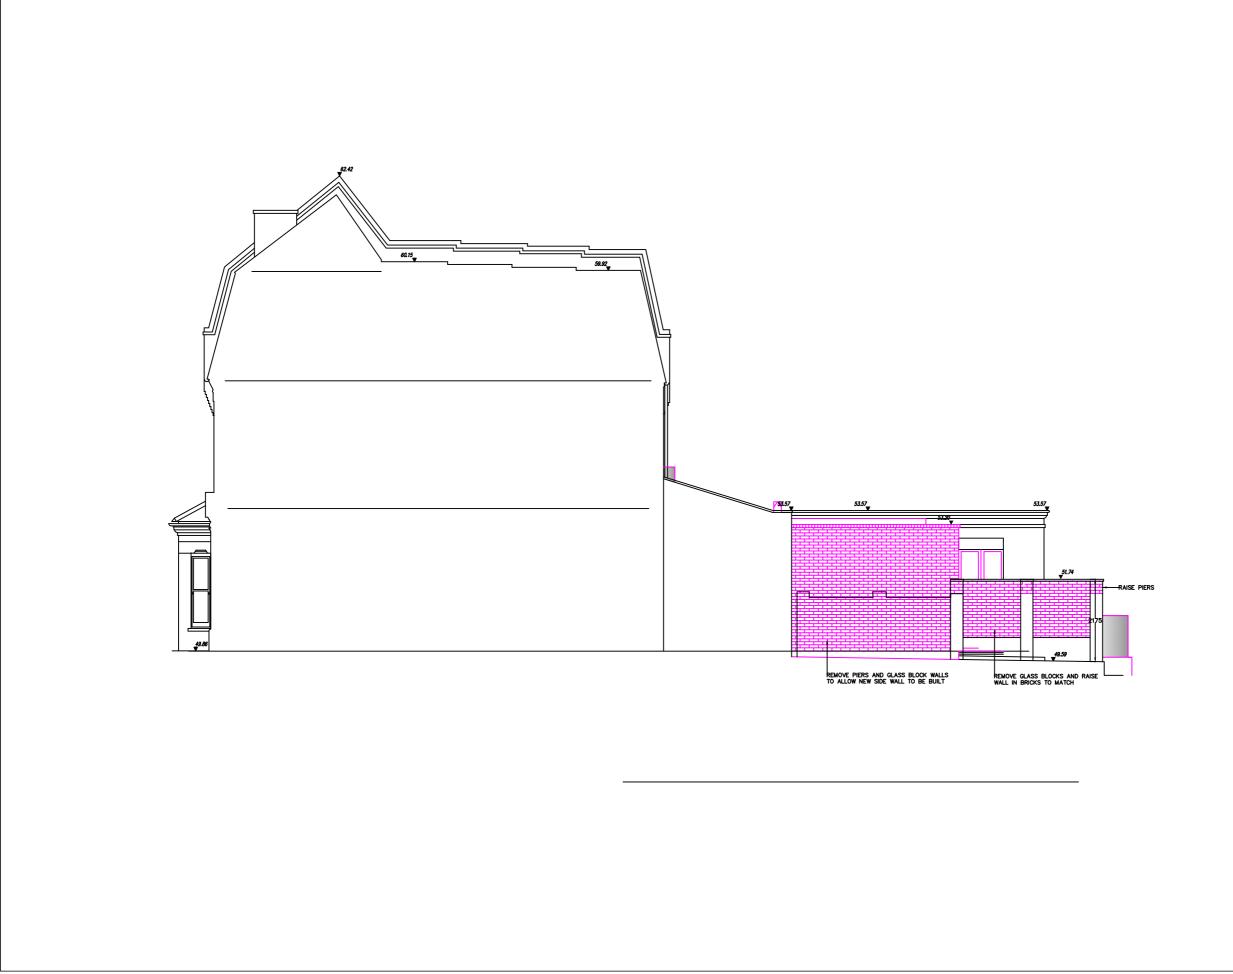

NOTE: ALL
DIMENSIONS ARE FOR
REFERNCE ONLY.
PLEASE CONFIRM ALL
DIMENSIONS ON SITE
PRIOR TO
PRODUCTION

Client: aisal Mian and Tanya Luthra

Property: 43 Arkwright Road

Floor: All Floors

Title: Date: West Elevation

Scale: Drawn: 1:100@A3

Drawing no: Revision: 43AR\_XP\_GN\_60 A