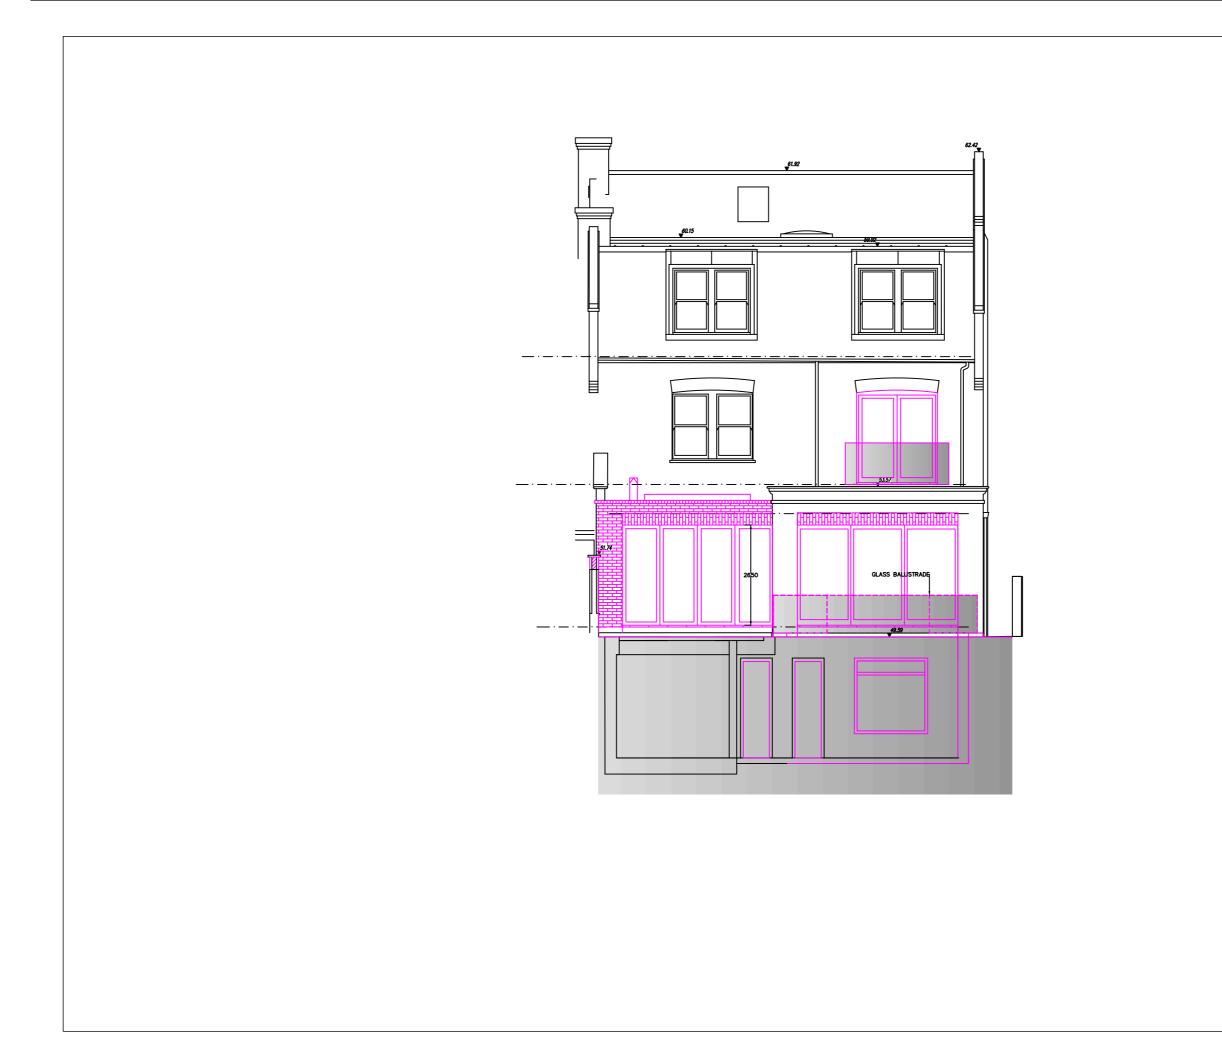

NOTE: ALL DIMENSIONS ARE FOR REFERNCE ONLY. PLEASE CONFIRM ALL **DIMENSIONS ON SITE** PRIOR TO PRODUCTION

Client: Faisal Mian and Tanya Luthra

Property:

43 Arkwright Road

Floor:

All Floors

Title:

Rear Elevation

Scale:

Drawn:

Date:

1:100@A3

Revision: Drawing no:

43AR\_XP\_GN\_50 A