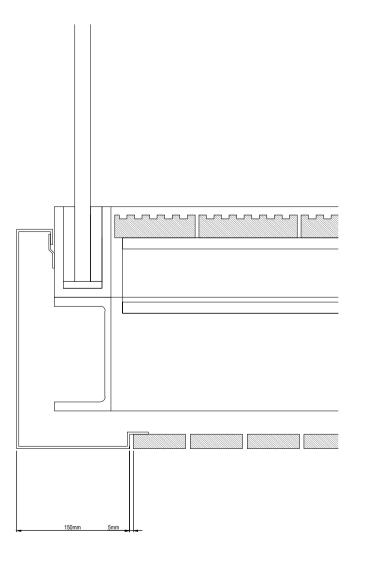

## Threshold Detail (between shrouds)

Threshold Detail (between shrouds)

| С   | 19/12/14   | Shroud detail added for weatherproofing                       | DRJ/AM      |
|-----|------------|---------------------------------------------------------------|-------------|
|     |            |                                                               |             |
| В   | B 16/12/14 | Dimension to final board added.                               | DRJ/AM      |
|     |            | with Building Control                                         |             |
|     |            |                                                               |             |
| Α   | 02/12/14   | Firestopping detail amended following workshop and subsequent | DRJ/AM      |
|     |            | with Building Control                                         |             |
|     |            |                                                               |             |
| No. | Date       | Description                                                   | Drwn/Chkd B |