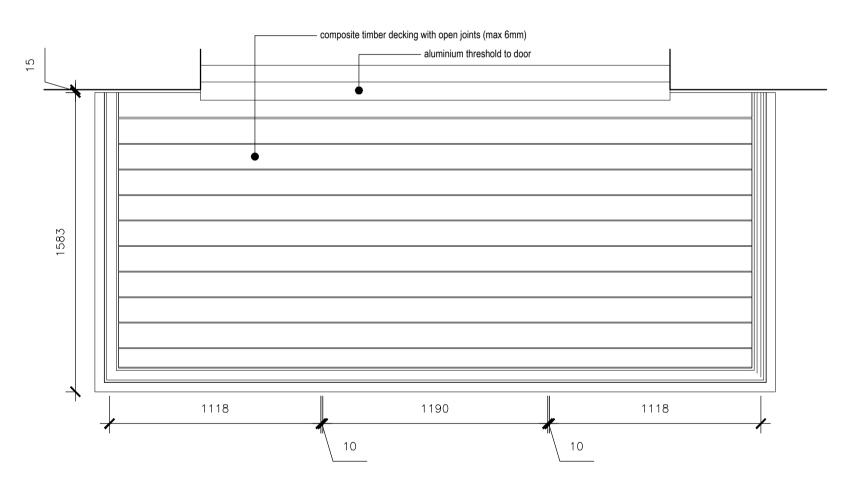

## Threshold Detail (between shrouds)

Threshold Detail (between shrouds)

| С   | 19/12/14   | Shroud detail added for weatherproofing                       | DRJ/AM      |
|-----|------------|---------------------------------------------------------------|-------------|
|     |            |                                                               |             |
| В   | B 16/12/14 | Dimension to final board added.                               | DRJ/AM      |
|     |            | with Building Control                                         |             |
|     |            |                                                               |             |
| Α   | 02/12/14   | Firestopping detail amended following workshop and subsequent | DRJ/AM      |
|     |            | with Building Control                                         |             |
|     |            |                                                               |             |
| No. | Date       | Description                                                   | Drwn/Chkd B |