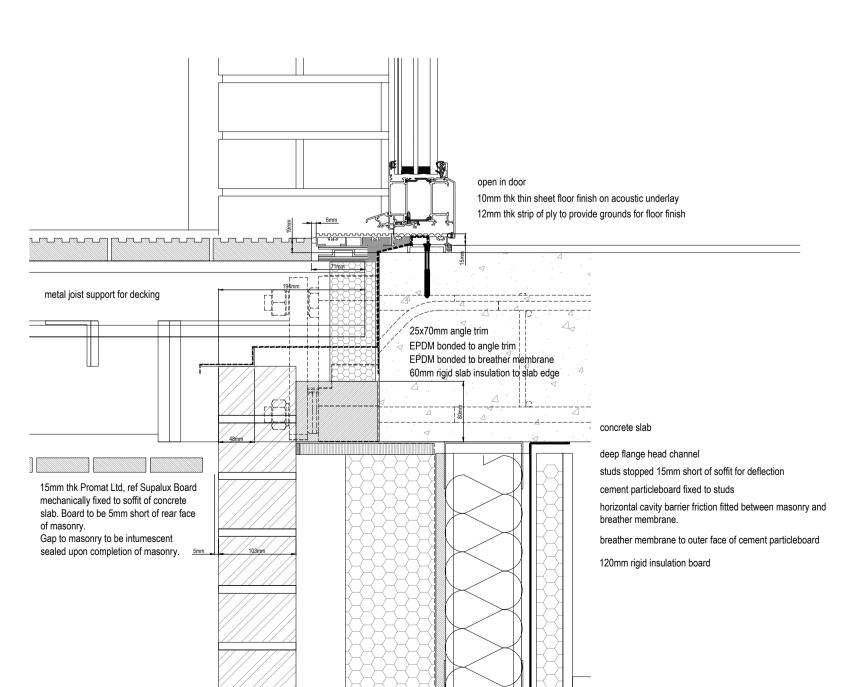

ractors responsibility to ensure full compliance with the Building Regulations. Do not scale from this drawing, use figured dimensions only. It is the contractors responsibility to check and verify all dimensions on site. Any discrepancies to be reported immediately.
IF IN DOUBT ASK.

© WCEC ARCHITECTS - DISCLAIMER:

Materials not in conformity with relevant British or European Standards/Codes of practice or materials known to be deleterious to

XREF'S IN THIS DRAWING

| Hazard Warni | ng Schedule       |
|--------------|-------------------|
| HAZARD       | COMMENTS / ACTION |
|              |                   |
|              |                   |
|              |                   |
|              |                   |

# Plan Detail (shrouds)



## Threshold Detail (between shrouds)



Threshold Detail (between shrouds)

| С   | 19/12/14   | Shroud detail added for weatherproofing                       | DRJ/AM      |
|-----|------------|---------------------------------------------------------------|-------------|
|     |            |                                                               |             |
| В   | B 16/12/14 | Dimension to final board added.                               | DRJ/AM      |
|     |            | with Building Control                                         |             |
|     |            |                                                               |             |
| Α   | 02/12/14   | Firestopping detail amended following workshop and subsequent | DRJ/AM      |
|     |            | with Building Control