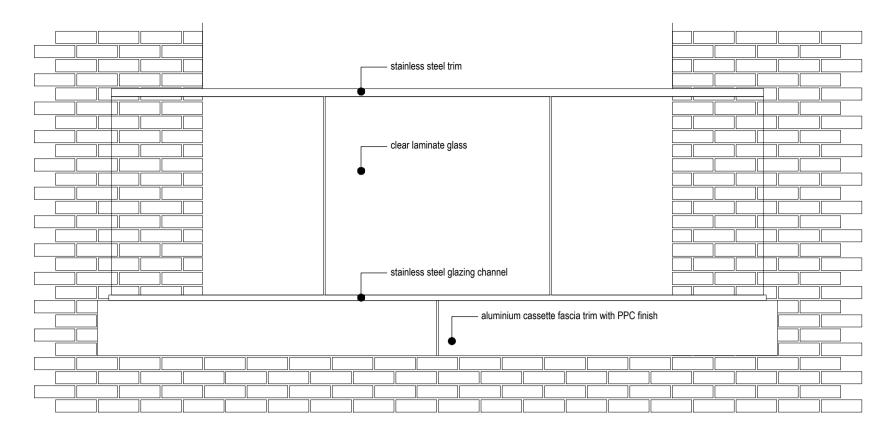

Front Elevation





Soffit Plan



## © WCEC ARCHITECTS - DISCLAIMER:

This drawing is copyright and shall not be reproduced nor used for any other purpose without the written permission of the Architects. This drawing must be read in conjunction with all other related drawings and documentation. It is the contractors responsibility to ensure full compliance with the Building Regulations. Do not scale from this drawing, use figured dimensions only. It is the contractors responsibility to check and verify all dimensions on site. Any discrepancies to be reported immediately. IF IN DOUBT ASK.

Materials not in conformity with relevant British or European Standards/Codes of practice or materials known to be deleterious to health & safety must not be used or specified on this project.

### X