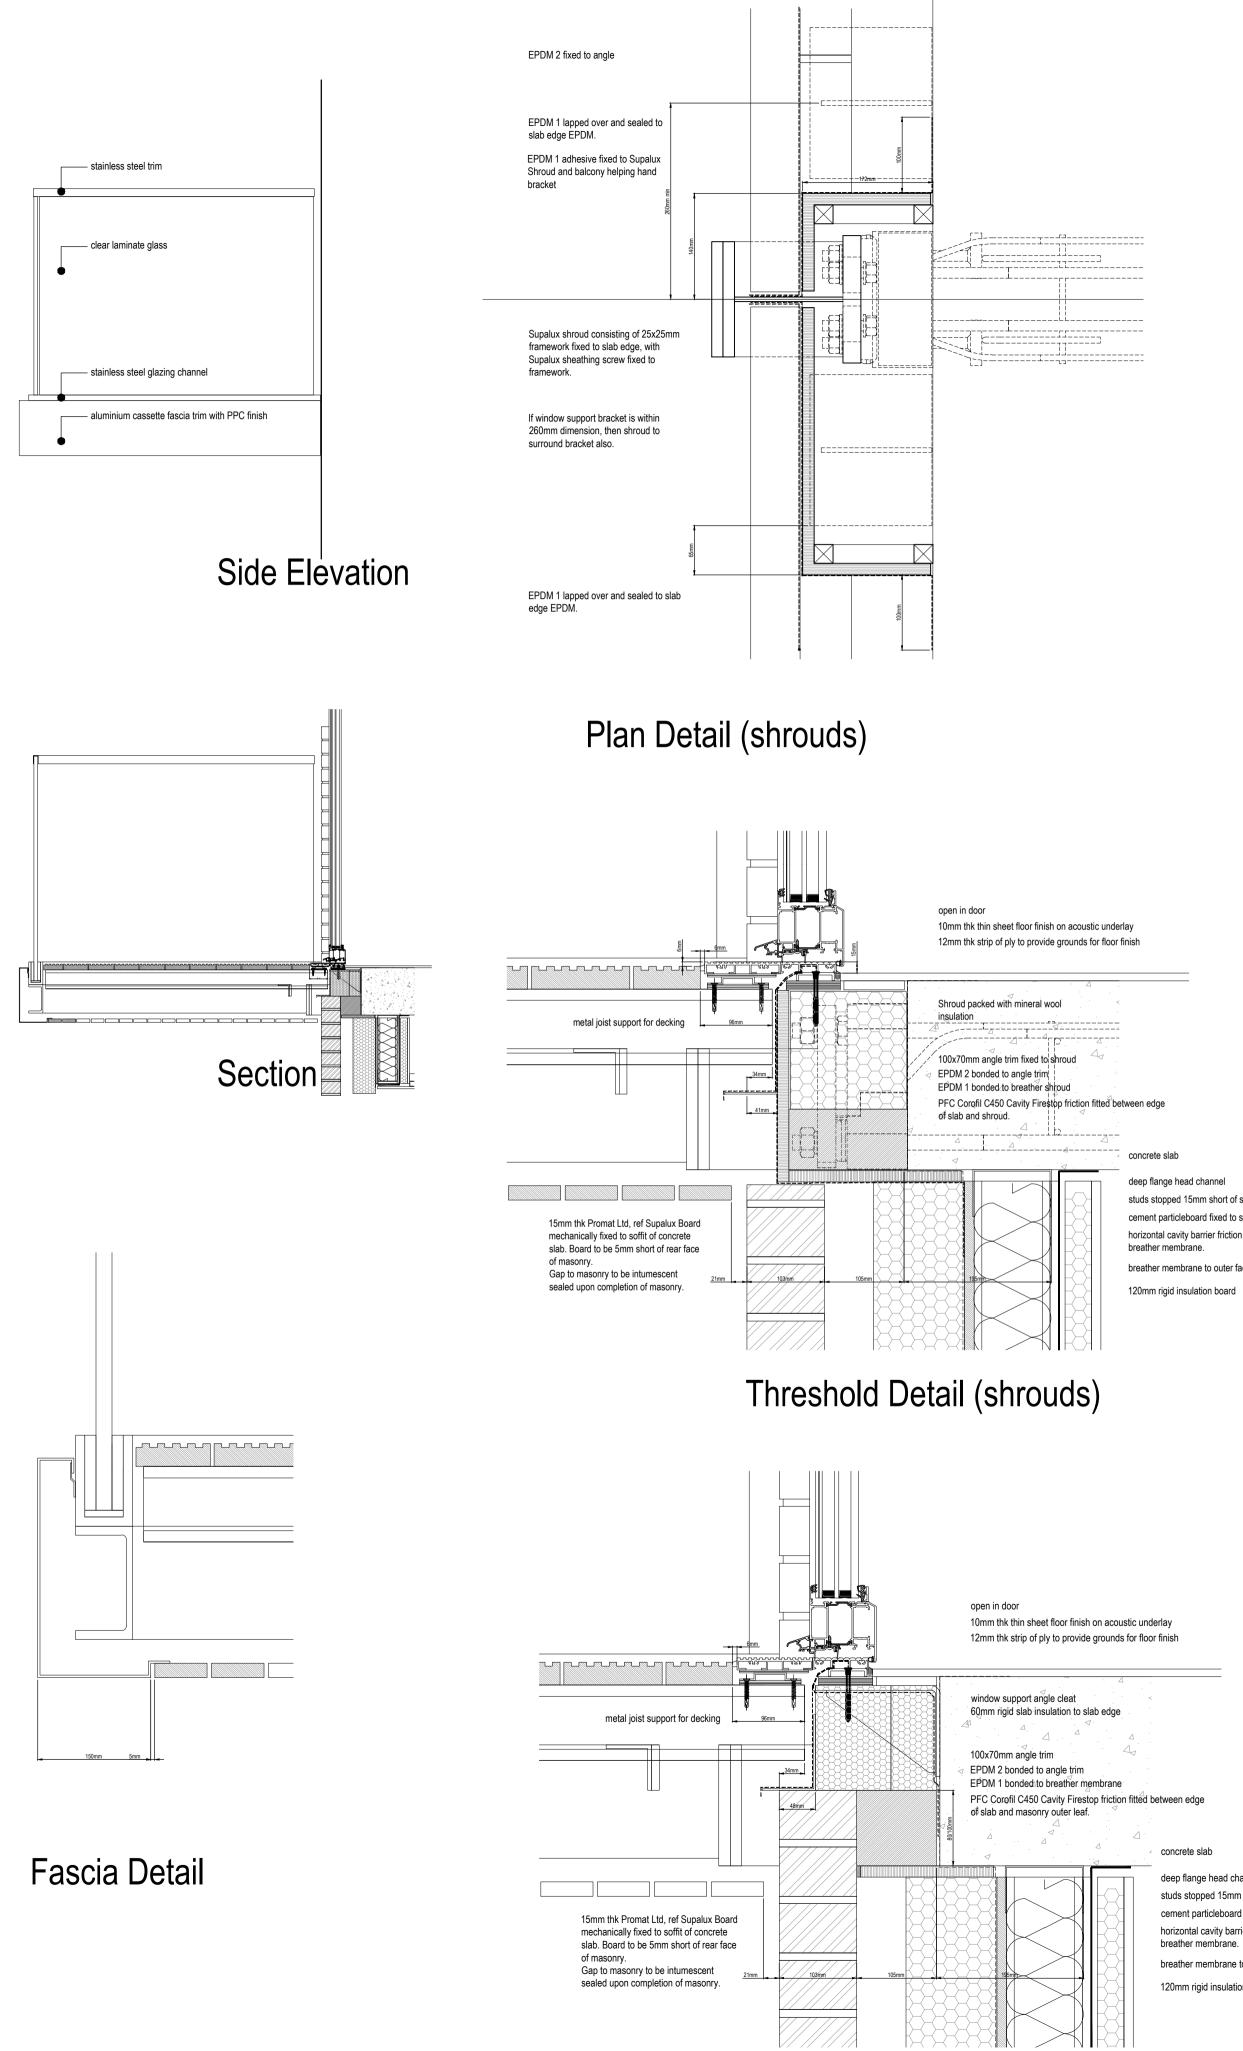

deep flange head channel studs stopped 15mm short of soffit for deflection cement particleboard fixed to studs horizontal cavity barrier friction fitted between masonry and breather membrane. breather membrane to outer face of cement particleboard

120mm rigid insulation board

| 14 Firestopping detail amended following workshop and subsequent | DRJ/AM       |
|------------------------------------------------------------------|--------------|
| with Building Control                                            |              |
| Description                                                      | Drwn/Chkd By |
|                                                                  |              |

# concrete slab

deep flange head channel studs stopped 15mm short of soffit for deflection cement particleboard fixed to studs horizontal cavity barrier friction fitted between masonry and

breather membrane to outer face of cement particleboard

120mm rigid insulation board

• ` .

• • • • • · · · · ·