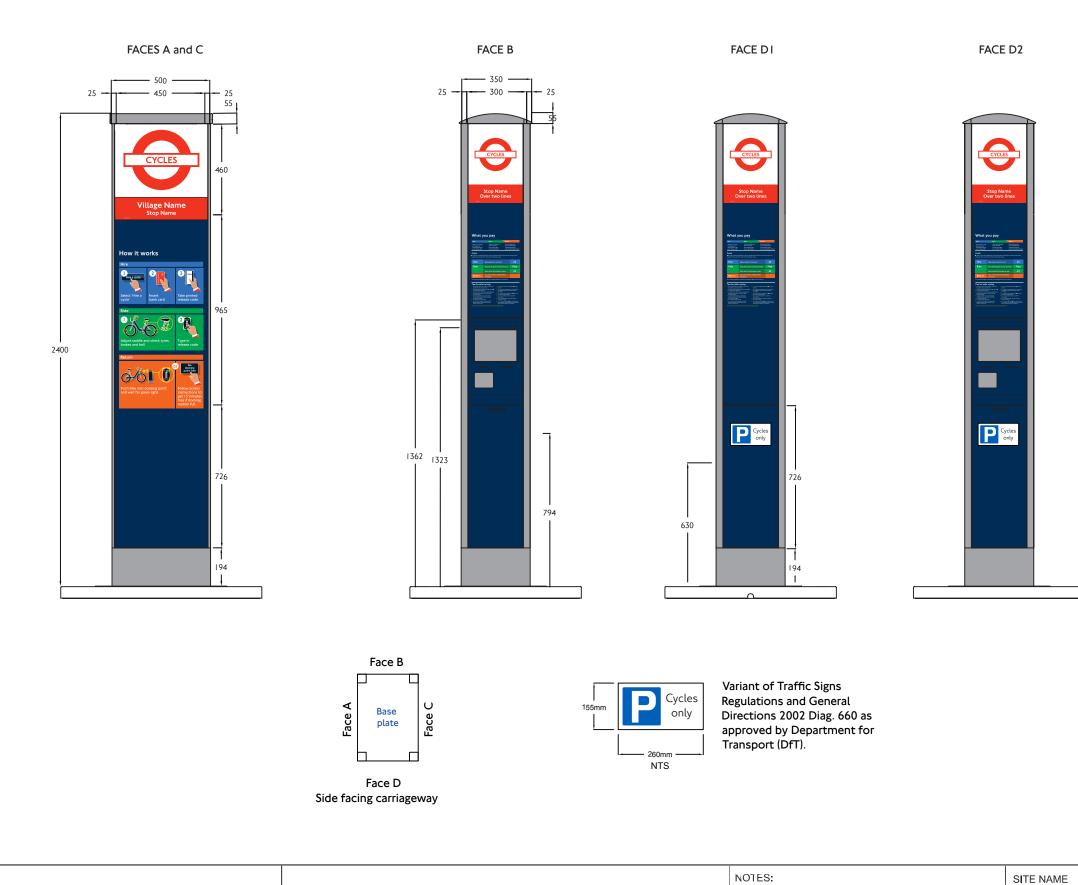

## **TERMINAL DESIGN**

SANTANDER CYCLES

 1. All dimensions in millimetres
 VARIOUS

 2. For foundations see separate drawing

© Crown Copyright. All rights reserved' (GLA100032379)(2009)

Checked GM

SH

Drawn

## MATERIALS:

<u>Housing, panels and doors:</u> Gravity cast aluminium, powder coated with graffiti resistant coating

Mapping, information and roundel panels: Toughened glass

<u>Top Cap:</u> Thermoplastic moulding

COLOUR REFERENCES:

Roundel and stop name panel: M: 93, Y: 100

<u>Stop name:</u> White

<u>Terminal body:</u> NCS S 8010- R9OB (Pantone 296C dark Blue)

Roundel panel background: NCS S 0500-N (white)

Terminal Trim and Cap/Top: Silver Grey RAL 9007

## NOTE: For larger or busier docking stations, Faces A & C (Mapping) and Faces B & D2 (registration/payment functionality).

For smaller, less busy docking stations, faces A & C (Mapping), Face B (registrations/payment functionality), Face D1, additional information.