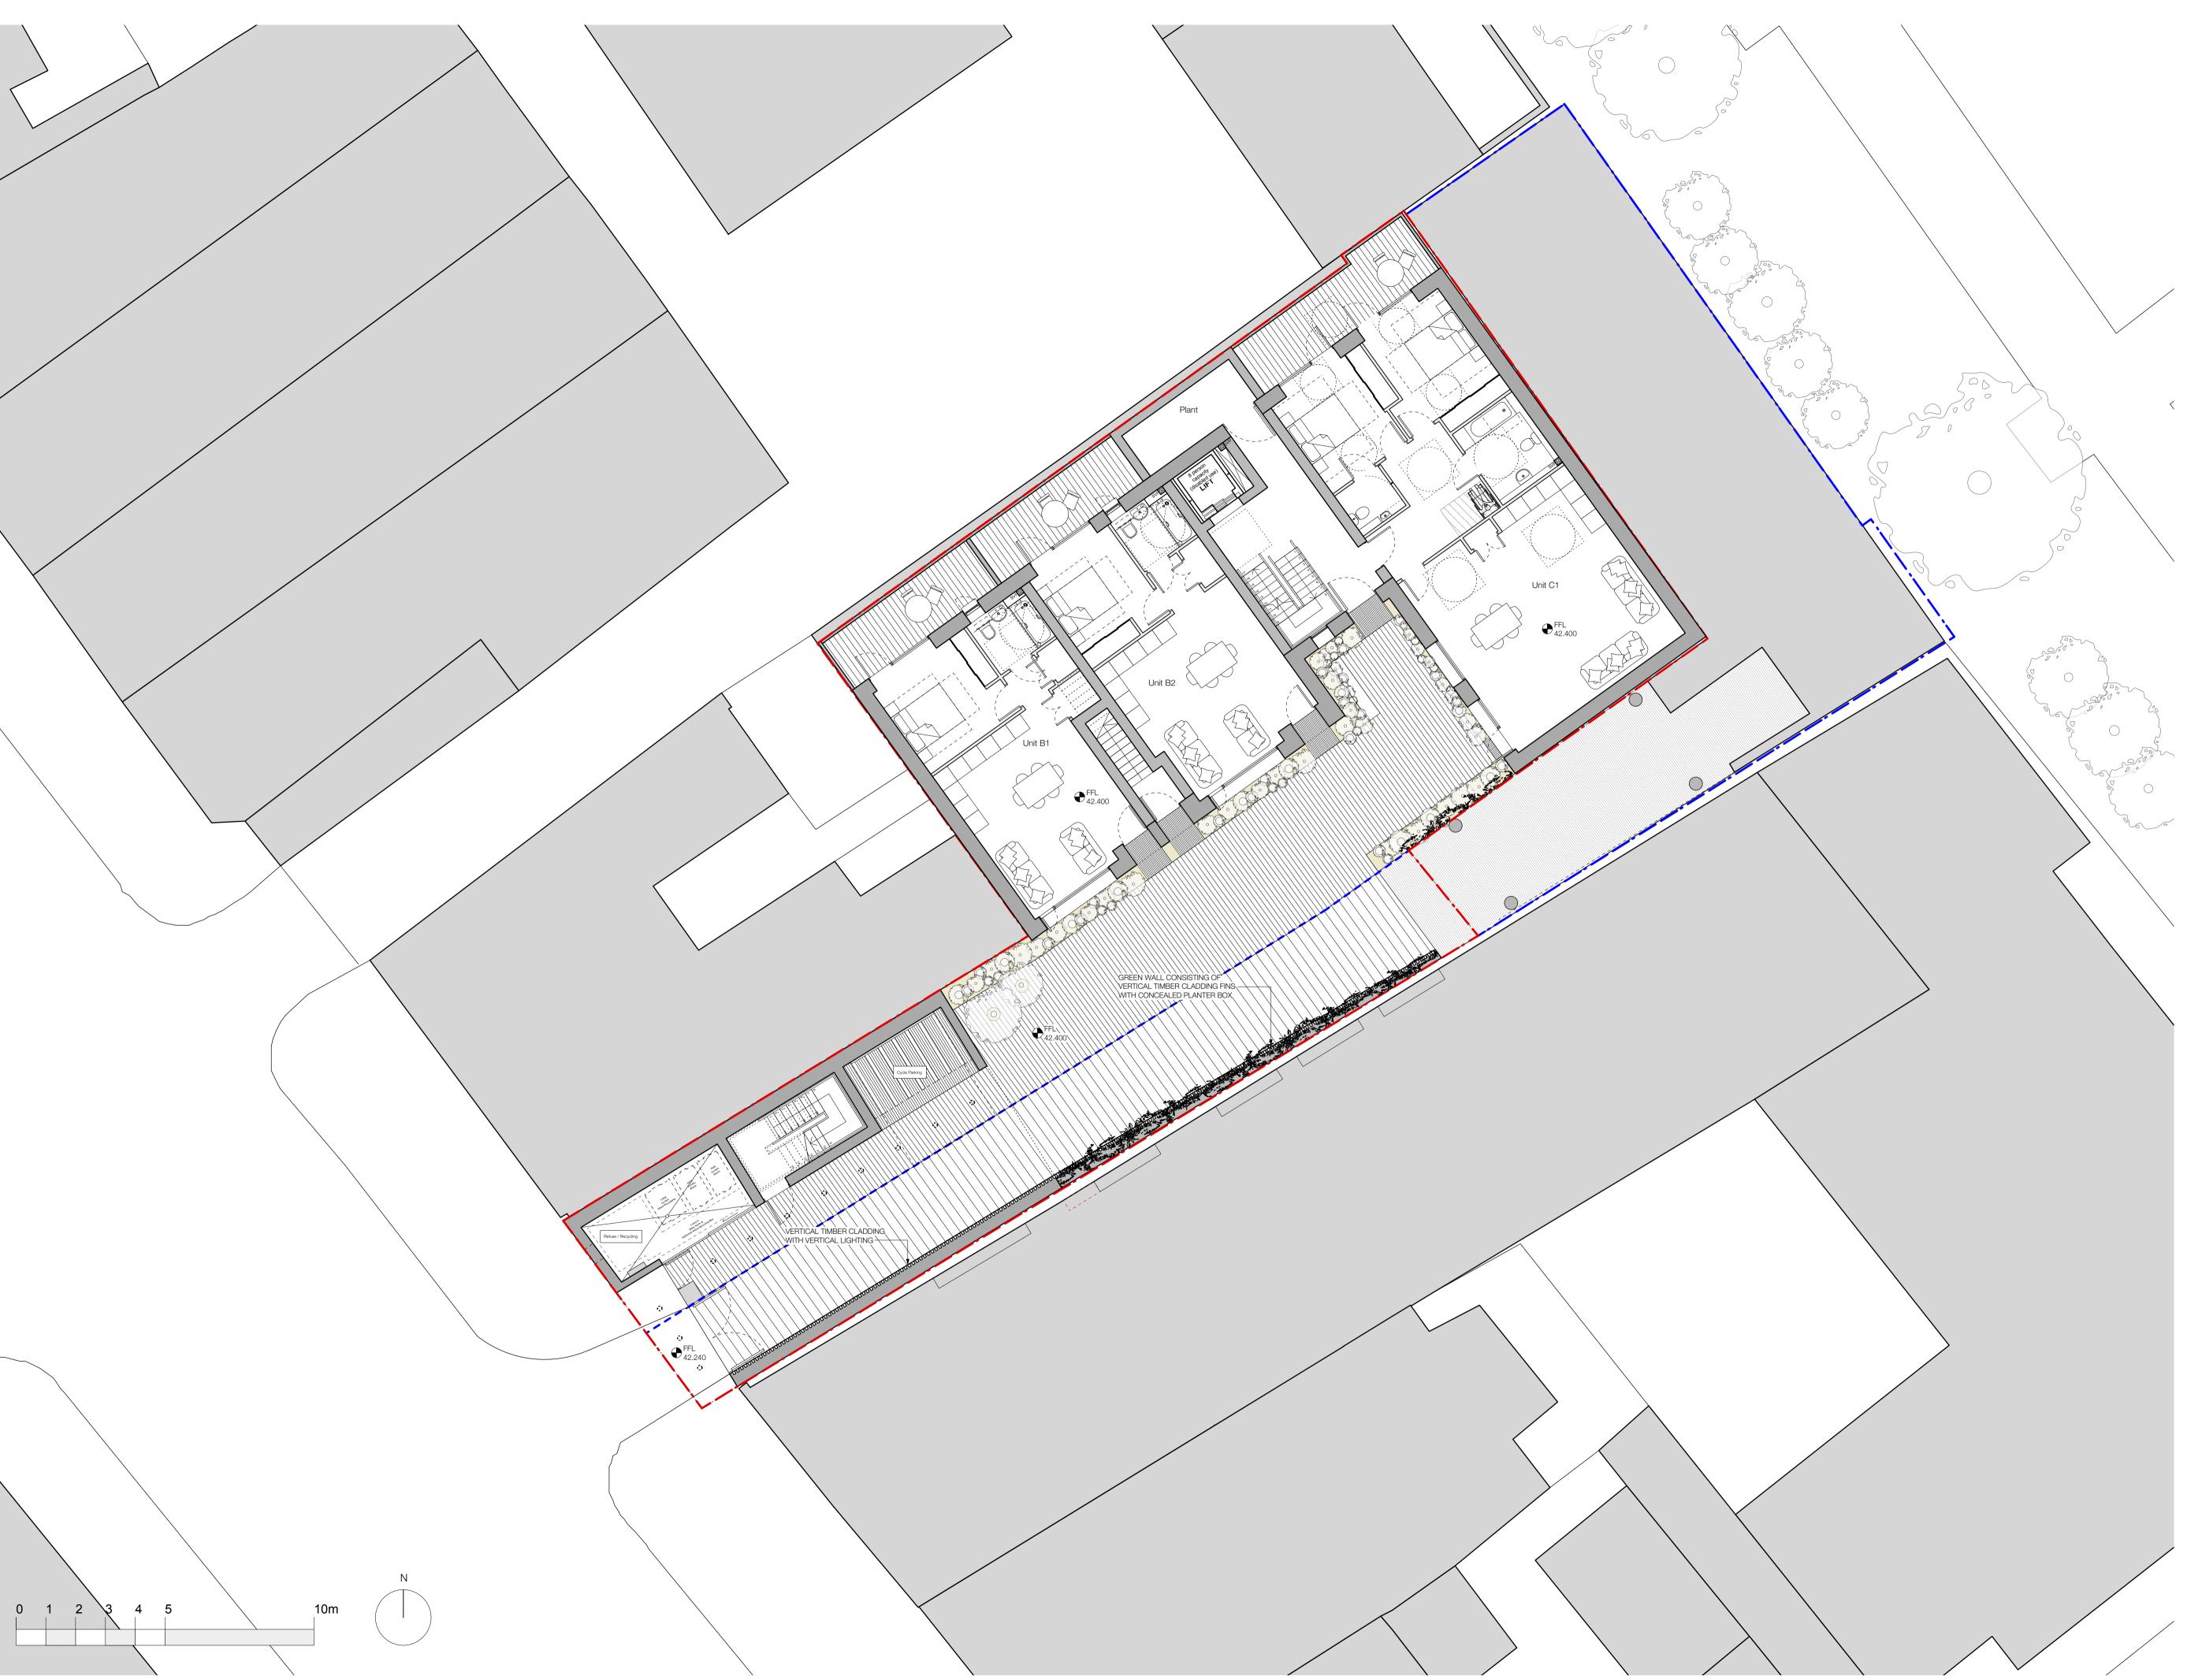

## Schedule

14 Units (3x3b + 7x2b + 4x1b)

Street Block

Unit A1 - 2bed(4p) - 73.2sqm (6sqm amenity)

Unit A2 - 2bed(4p) - 73.2sqm

(6sqm amenity)

Unit A3 - 2bed(4p) - 73.2sqm (6sqm amenity)

Unit A4 - 2bed (3p) - 61.7sqm

## Courtyard Block

(11.7sqm amenity)

Unit B1 - 1bed (2p) - 51.5sqm (10.8sqm amenity)

Unit B2 - 1bed (2p) - 50.9sqm (10.8sqm amenity)

Unit B3 - 1bed (2p) - 53sqm (Shared amenity only)

Unit B4 - 1bed (2p) - 51.2sqm (Shared amenity only)

Unit B5 - 2bed (3p) - 68.4sqm (29.3sqm amenity)

Wheelchair adaptable (14sqm amenity)

Unit C1 - 2bed (4p) - 99.8sqm

Unit C2 - 3bed(5p) - 109.6sqm (Shared amenity only) Unit C3 - 3bed(5p) - 109.6sqm

(Shared amenity only)
Unit C4 - 3bed(5p) - 109.6sqm

(Shared amenity only)

Unit C5 - 2bed (4p) - 79.2sqm (21.9sqm amenity)

C: 18/09/14: Terraces to C1-C4 replaced with internal space to improve daylighting levels. Glazing area to C1 bedrooms increased to improve daylighting. Disabled parking space omitted.

## **Insideout** architecture

6-8 Cole Street London SE1 4YH t 020 7367 6831 w www.io-a.com

248 Kilburn High Road London NW6

Oliver

Studio 246 Media Ltd

Planning Submission
Proposed Ground Floor Plan

- - - - North