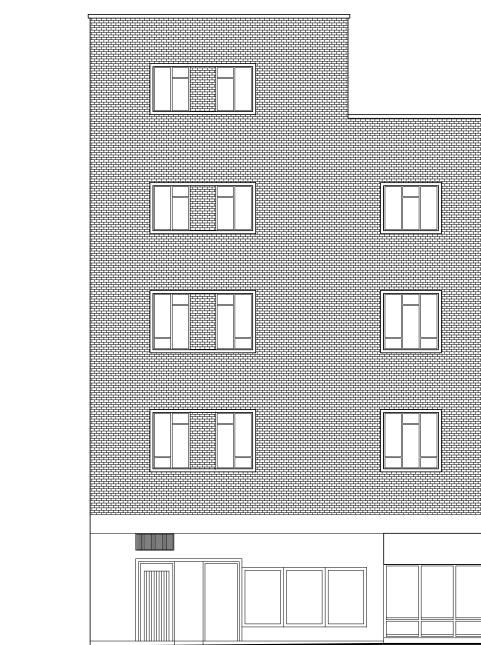

827 - EX - XX01

Existing 1:100

Side Elevation

Window Section Typical Existing 1:20

## **Existing Elevations and Section**

| DRAWN BY    | DATE    | CHECKED  |     |
|-------------|---------|----------|-----|
| MK          | Sept 15 | JH       |     |
| SCALE       | SIZE    | STATUS   |     |
| 1:100/1:20  | A3      | Planning |     |
| DRAWING No. |         |          | DEV |