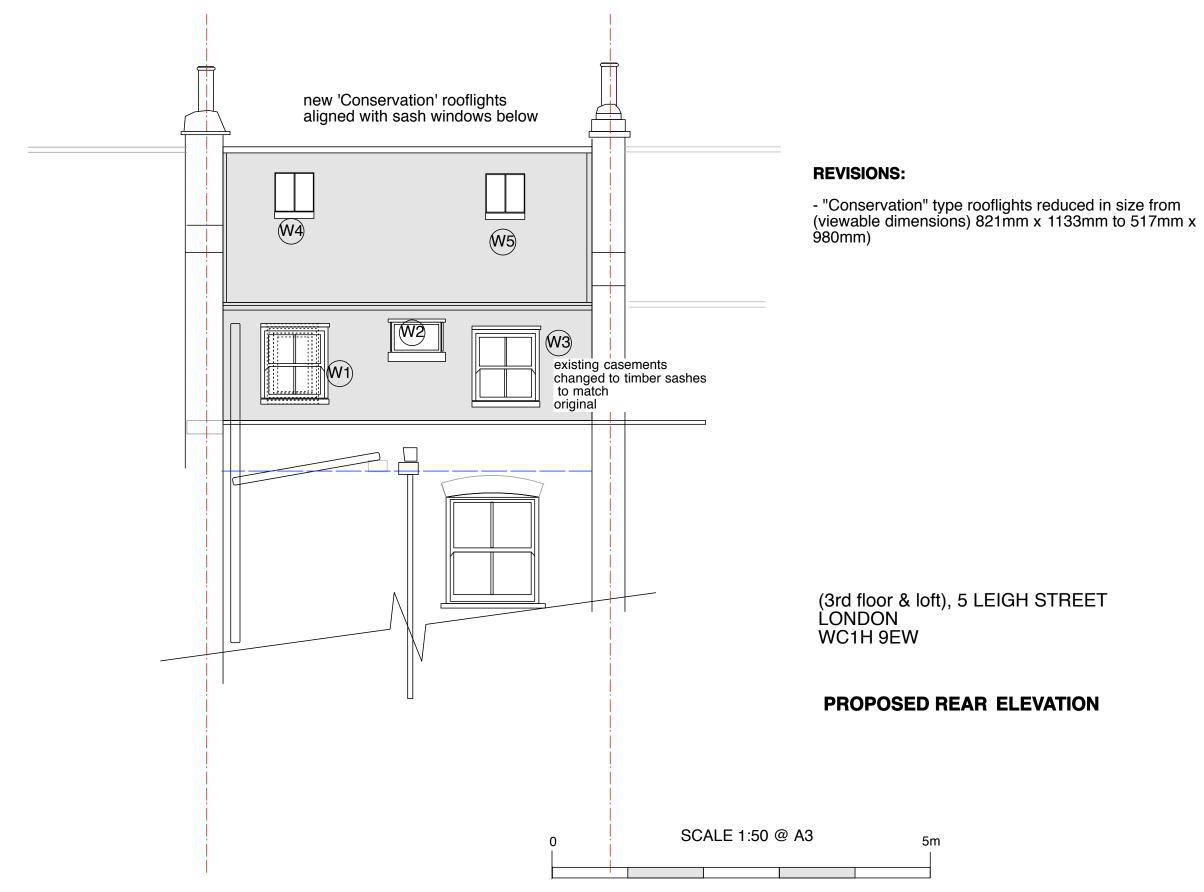

REVISIONS: B: 6.5.15- size of proposed rooflights reduced - flat number corrected to Flat 3

JOB: DRAWING: SCALE:

3RD FLOOR FLAT, 5 LEIGH ST, WC1H 9EW EXISTING REAR ELEVATION 1:50 @A3

KMK Architects Ltd. Phone/ 020 7582 7527 Fax/ 020 7820 3962 EMail/ info@kmkarchitects.co.uk 85 Lambeth Walk, London