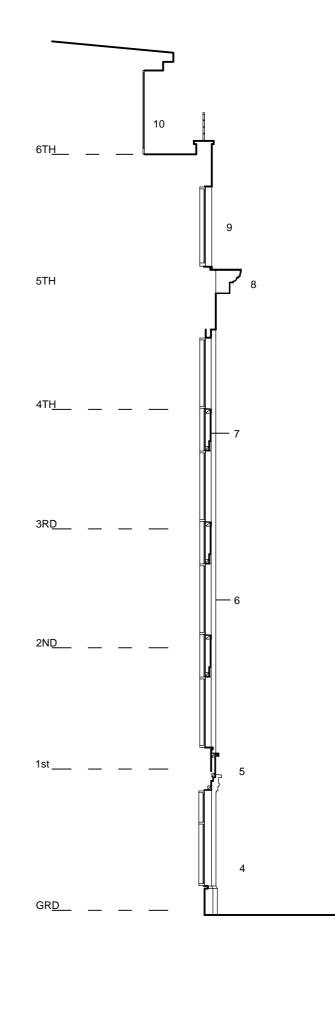

LG\_\_\_\_\_

PARTIAL SECTION (with approx floor levels)

| noted in writi                                                      | n this drawing.<br>ns are to be checked on site and any discrep<br>ng to the Project Manager.<br>ns are in millimeters unless noted otherwise.                                               |     |
|---------------------------------------------------------------------|----------------------------------------------------------------------------------------------------------------------------------------------------------------------------------------------|-----|
|                                                                     |                                                                                                                                                                                              |     |
| Rev. Date                                                           | Description Drawn                                                                                                                                                                            | Che |
|                                                                     |                                                                                                                                                                                              |     |
|                                                                     |                                                                                                                                                                                              |     |
|                                                                     |                                                                                                                                                                                              |     |
|                                                                     |                                                                                                                                                                                              |     |
|                                                                     |                                                                                                                                                                                              |     |
|                                                                     |                                                                                                                                                                                              | _   |
| KEY                                                                 |                                                                                                                                                                                              |     |
| 1.                                                                  | Residents entrance to 5th & 6th                                                                                                                                                              |     |
|                                                                     | floors. General fire escape for whole building                                                                                                                                               |     |
| 2.                                                                  | Retail entrance                                                                                                                                                                              |     |
| 3.                                                                  | Entrance/reception to offices                                                                                                                                                                |     |
| 4.                                                                  | Reclad/redecorated pilasters, new fully glazed windows/doors, new                                                                                                                            |     |
| 5.                                                                  | lighting<br>Precast GRC panel moulded fascia                                                                                                                                                 |     |
|                                                                     | full width                                                                                                                                                                                   |     |
| 6.                                                                  | Re-rendered brick pilasters                                                                                                                                                                  |     |
| 7.                                                                  | Retained curtain walling with new<br>precast GRC spandrel panels                                                                                                                             |     |
| 8.                                                                  | New precast GRC cornice                                                                                                                                                                      |     |
| 9.                                                                  | Rendered walls repaired and<br>redecorated                                                                                                                                                   |     |
| 10.                                                                 | As existing                                                                                                                                                                                  |     |
|                                                                     | <b>.</b>                                                                                                                                                                                     |     |
|                                                                     |                                                                                                                                                                                              |     |
|                                                                     |                                                                                                                                                                                              |     |
|                                                                     |                                                                                                                                                                                              |     |
|                                                                     |                                                                                                                                                                                              |     |
|                                                                     |                                                                                                                                                                                              |     |
|                                                                     |                                                                                                                                                                                              |     |
|                                                                     |                                                                                                                                                                                              |     |
|                                                                     |                                                                                                                                                                                              |     |
|                                                                     |                                                                                                                                                                                              |     |
|                                                                     |                                                                                                                                                                                              |     |
|                                                                     |                                                                                                                                                                                              |     |
|                                                                     |                                                                                                                                                                                              |     |
|                                                                     |                                                                                                                                                                                              |     |
|                                                                     |                                                                                                                                                                                              |     |
| JOHM                                                                | NGASLAN + PARTNERS                                                                                                                                                                           |     |
| JOHN                                                                | 7-9 William Road                                                                                                                                                                             |     |
| JOHM                                                                | 7-9 William Road<br>London NW1 3ER<br>T +44 (0)20 7313 6000<br>et F +44 (0)20 7313 6001                                                                                                      |     |
| Landsca                                                             | 7-9 William Road<br>London NW1 3ER<br>T +44 (0)20 7313 6000<br>et F +44 (0)20 7313 6001                                                                                                      |     |
| Landsca<br>Client:                                                  | 7-9 William Road<br>London NW1 3ER<br>T +44 (0)20 7313 6000<br>et F +44 (0)20 7313 6001                                                                                                      |     |
| Landsca<br>Client:                                                  | 7-9 William Road<br>London NW1 3ER<br>T +44 (0)20 7313 6000<br>t F +44 (0)20 7313 6001<br>ape www.mcaslan.co.uk                                                                              |     |
| Landsca<br>Client:                                                  | 7-9 William Road<br>London NW1 3ER<br>T +44 (0)20 7313 6000<br>t F +44 (0)20 7313 6001<br>ape www.mcaslan.co.uk                                                                              |     |
| Landsca<br>Client:                                                  | 7-9 William Road<br>London NW1 3ER<br>T +44 (0)20 7313 6000<br>t F +44 (0)20 7313 6001<br>ape www.mcaslan.co.uk                                                                              |     |
| Client:<br>COLUMBI                                                  | 7-9 William Road<br>London NW1 3ER<br>T +44 (0)20 7313 6000<br>F +44 (0)20 7313 6001<br>www.mcaslan.co.uk                                                                                    |     |
| Landsca<br>Client:<br>COLUMBI<br>The Hat I<br>106-110               | 7-9 William Road<br>London NW1 3ER<br>T +44 (0)20 7313 6000<br>F +44 (0)20 7313 6001<br>www.mcaslan.co.uk<br>A THREADNEEDLE<br>Factory<br>Kentish Town Road                                  |     |
| Landsca<br>Client:<br>COLUMBI<br>The Hat I<br>106-110               | 7-9 William Road<br>London NW1 3ER<br>T +44 (0)20 7313 6000<br>F +44 (0)20 7313 6001<br>www.mcaslan.co.uk<br>A THREADNEEDLE<br>Factory<br>Kentish Town Road<br>d Kentish Town Road Elevation | 167 |
| ■ Landsca<br>Client:<br>COLUMBI<br>The Hat I<br>106-110<br>Proposed | 7-9 William Road<br>London NW1 3ER<br>T +44 (0)20 7313 6000<br>F +44 (0)20 7313 6001<br>www.mcaslan.co.uk<br>A THREADNEEDLE<br>Factory<br>Kentish Town Road<br>d Kentish Town Road Elevation | 167 |