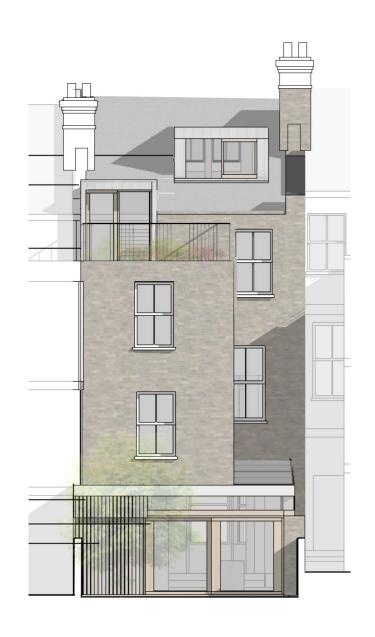

View from Roof Terrace at rear of 25 Courthope Road
- rear dormers of variable size and appearance on
numerous properties on Courthope Road and Shirlock Road