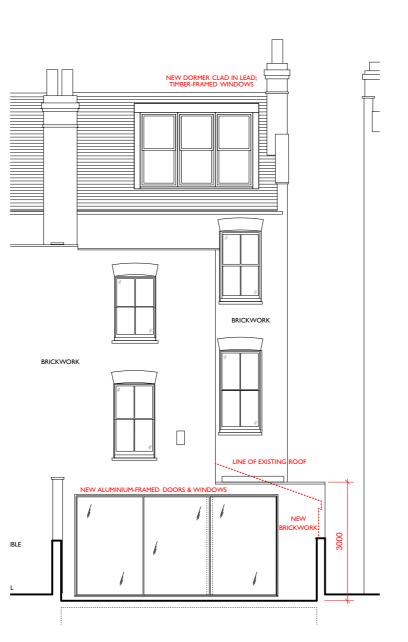

40 Shirlock Road - 2014/3543/P 4.2m wide x 1.65m high Granted: 4th September 2015

View from Roof Terrace at rear of 25 Courthope Road
- dormers and second floor rear extensions to the immediate vicinity