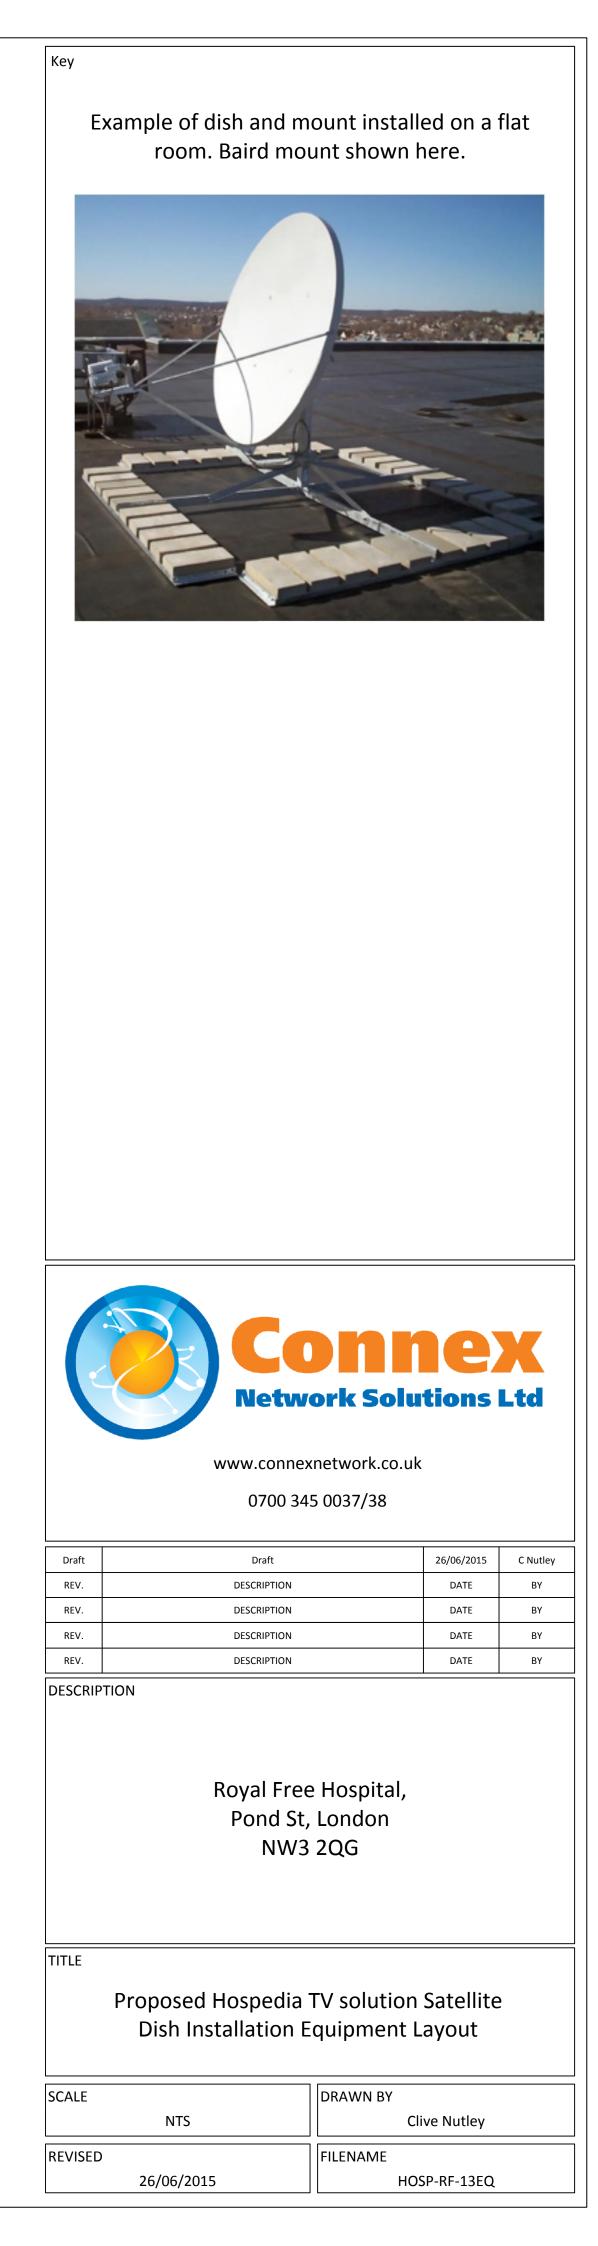

co.uk

### 0700 345 0037/38

| Draft | Draft       | 26/06/2015 | C Nutley |  |  |
|-------|-------------|------------|----------|--|--|
| REV.  | DESCRIPTION | DATE       | BY       |  |  |
| REV.  | DESCRIPTION | DATE       | BY       |  |  |
| REV.  | DESCRIPTION | DATE       | BY       |  |  |
| REV.  | DESCRIPTION | DATE       | BY       |  |  |
|       |             |            |          |  |  |

DESCRIPTION

Key

## Royal Free Hospital, Pond St, London NW3 2QG

# Proposed Hospedia TV solution Satellite Dish Installation Site Elevation

| CALE       | DRAWN BY     |
|------------|--------------|
| NTS        | Clive Nutley |
| REVISED    | FILENAME     |
| 26/06/2015 | HOSP-RF-13EL |







26/06/2015

HOSP-RF-13LA

— Existing Stairwell



Roof Edge





Roof access from level 12







| 26/06/2015 |  |  |  | <br> |  |
|------------|--|--|--|------|--|
|            |  |  |  |      |  |

HOSP-RF-13ELA





#### www.connexnetwork.co.uk

### 0700 345 0037/38

| Draft | Draft       | 17/07/2015 | C Nutley |  |  |  |
|-------|-------------|------------|----------|--|--|--|
| REV.  | DESCRIPTION | DATE       | BY       |  |  |  |
| REV.  | DESCRIPTION | DATE       | BY       |  |  |  |
| REV.  | DESCRIPTION | DATE       | BY       |  |  |  |
| REV.  | DESCRIPTION | DATE       | BY       |  |  |  |
|       |             |            |          |  |  |  |

DESCRIPTION

Key

## Royal Free Hospital, Pond St, London NW3 2QG

TITLE

# Royal Free Hospital existing TV solution Satellite Dish Installation Equipment Layout

| SCALE      | DRAWN BY      |
|------------|------------