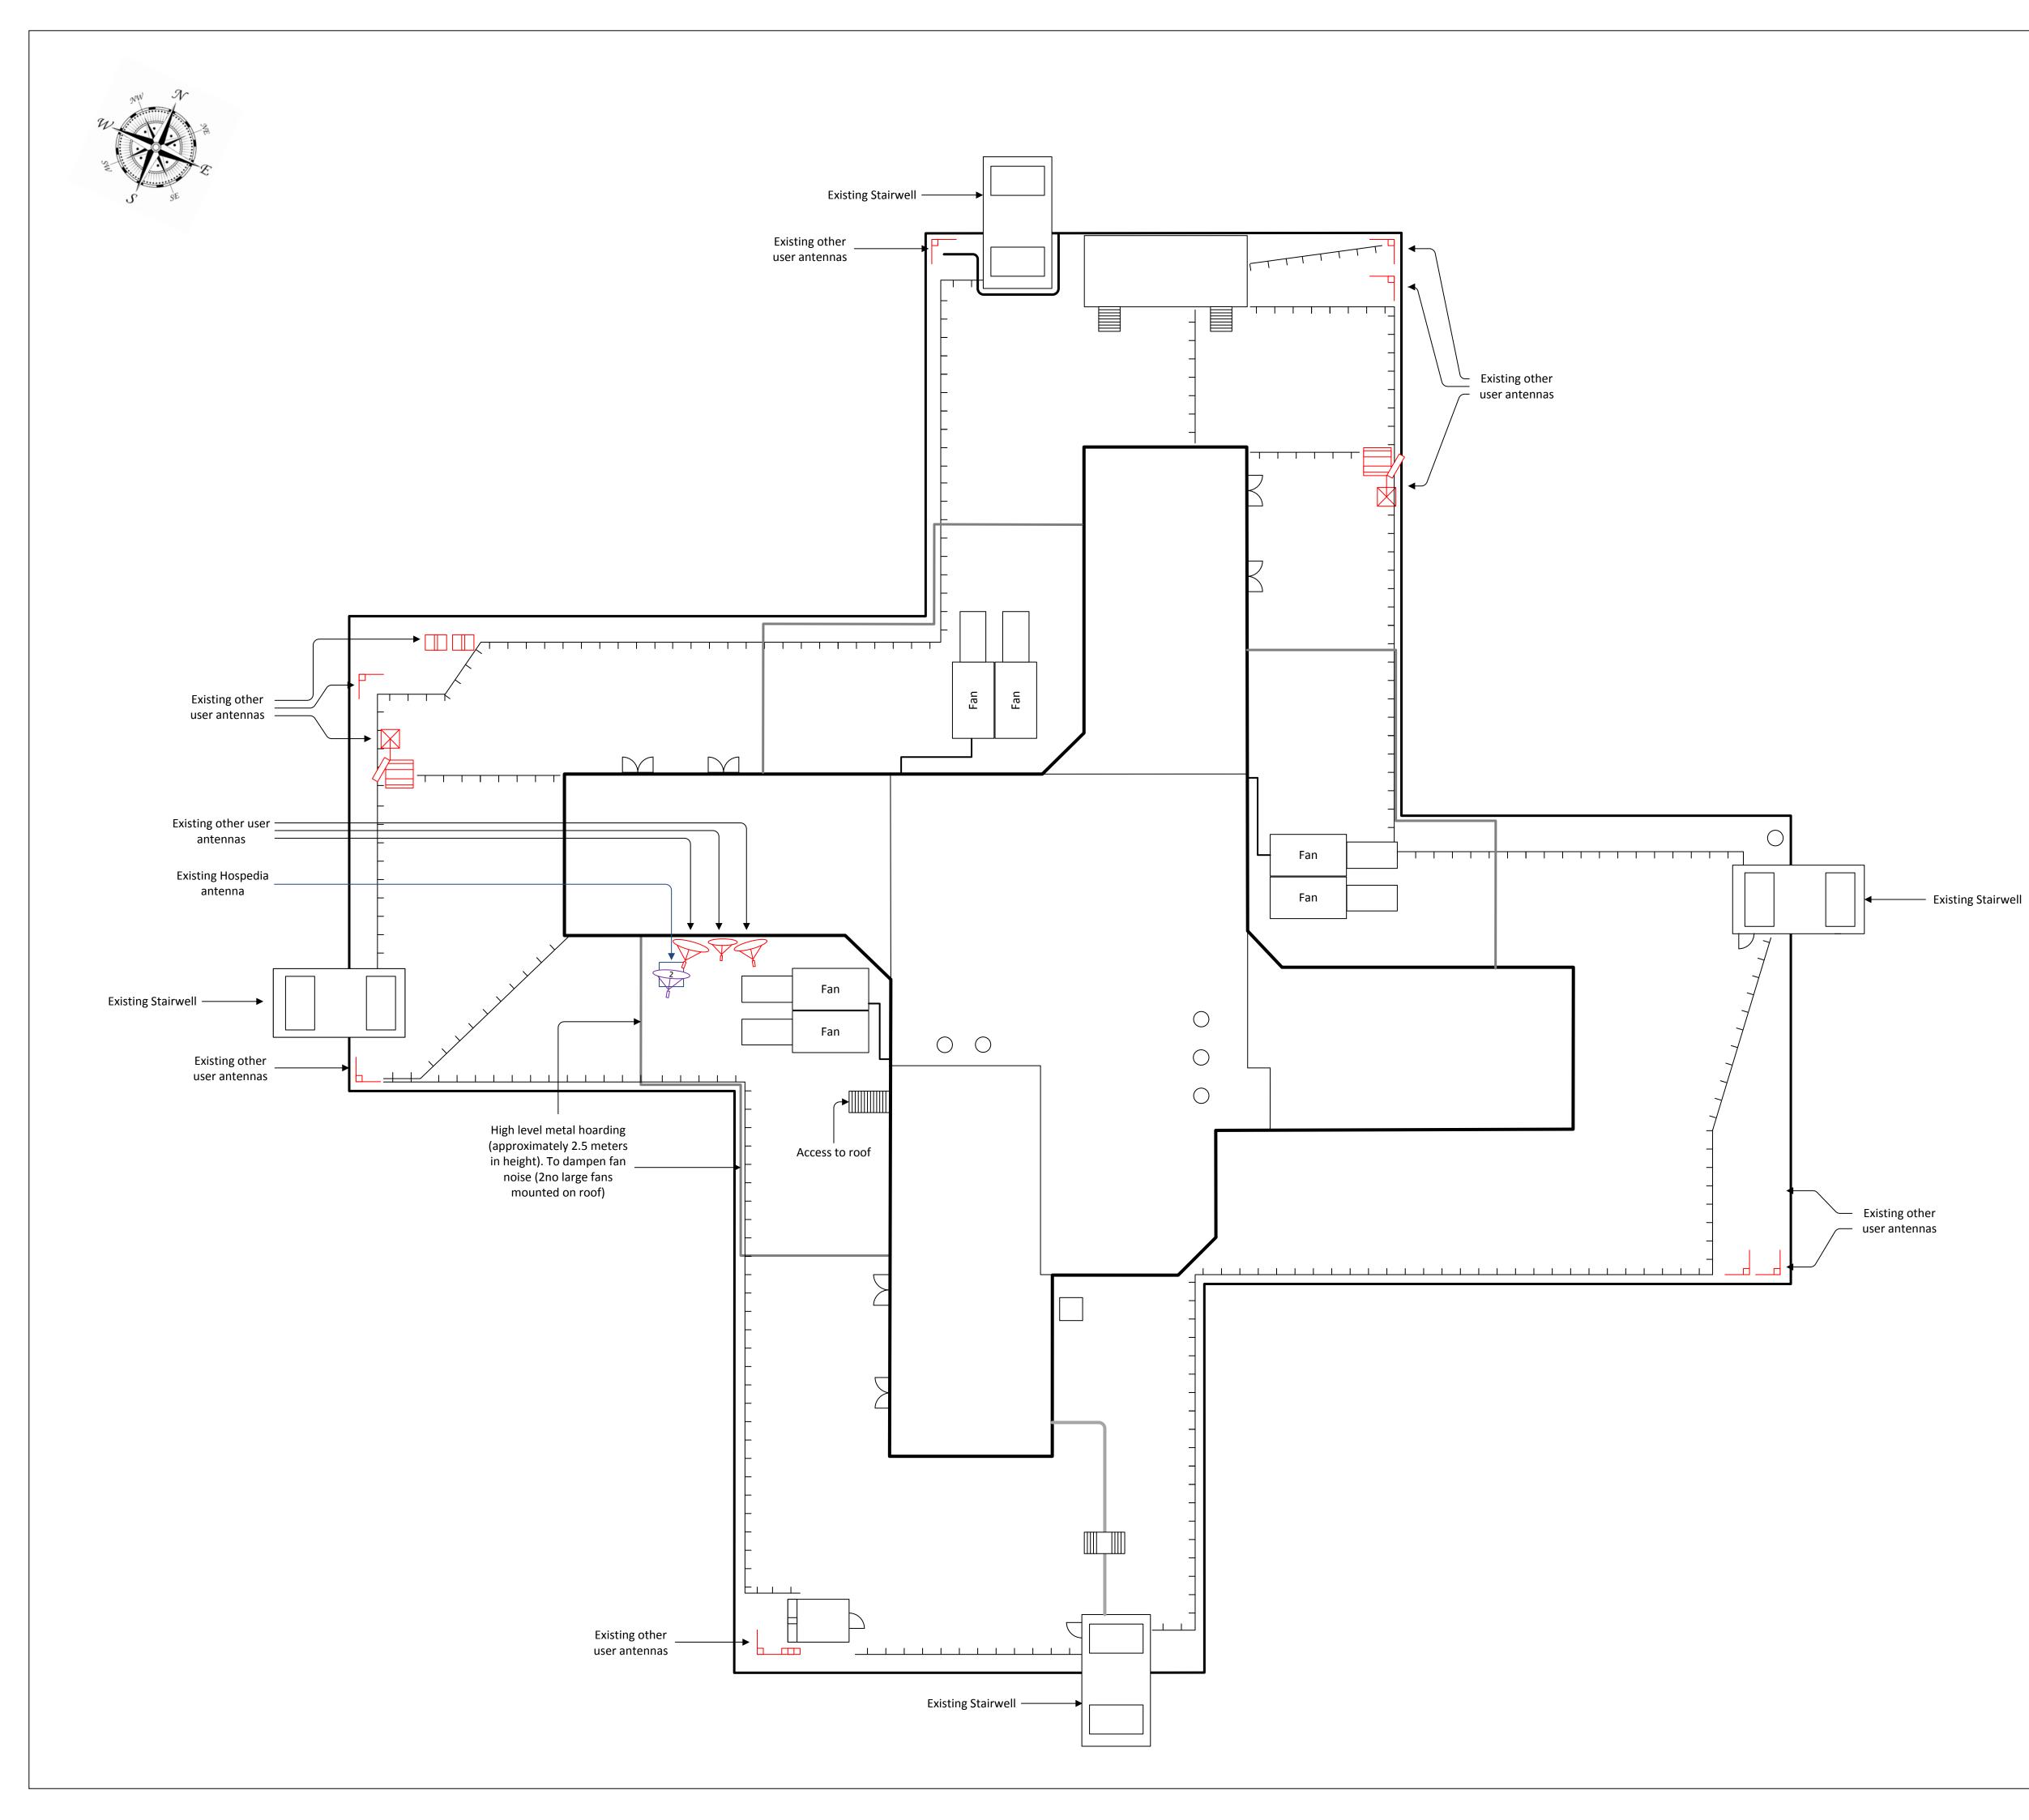

Proposed 180cm/80cm and relocated 120cm DIA dish (numbers 1, 2 and 3) located behind hoarding on roof level 13).

26/06/2015

HOSP-RF-13LA

— Existing Stairwell

Roof Edge

Roof access from level 12

| 26/06/2015 |  |  |  | <br> |  |
|------------|--|--|--|------|--|
|            |  |  |  |      |  |

HOSP-RF-13ELA