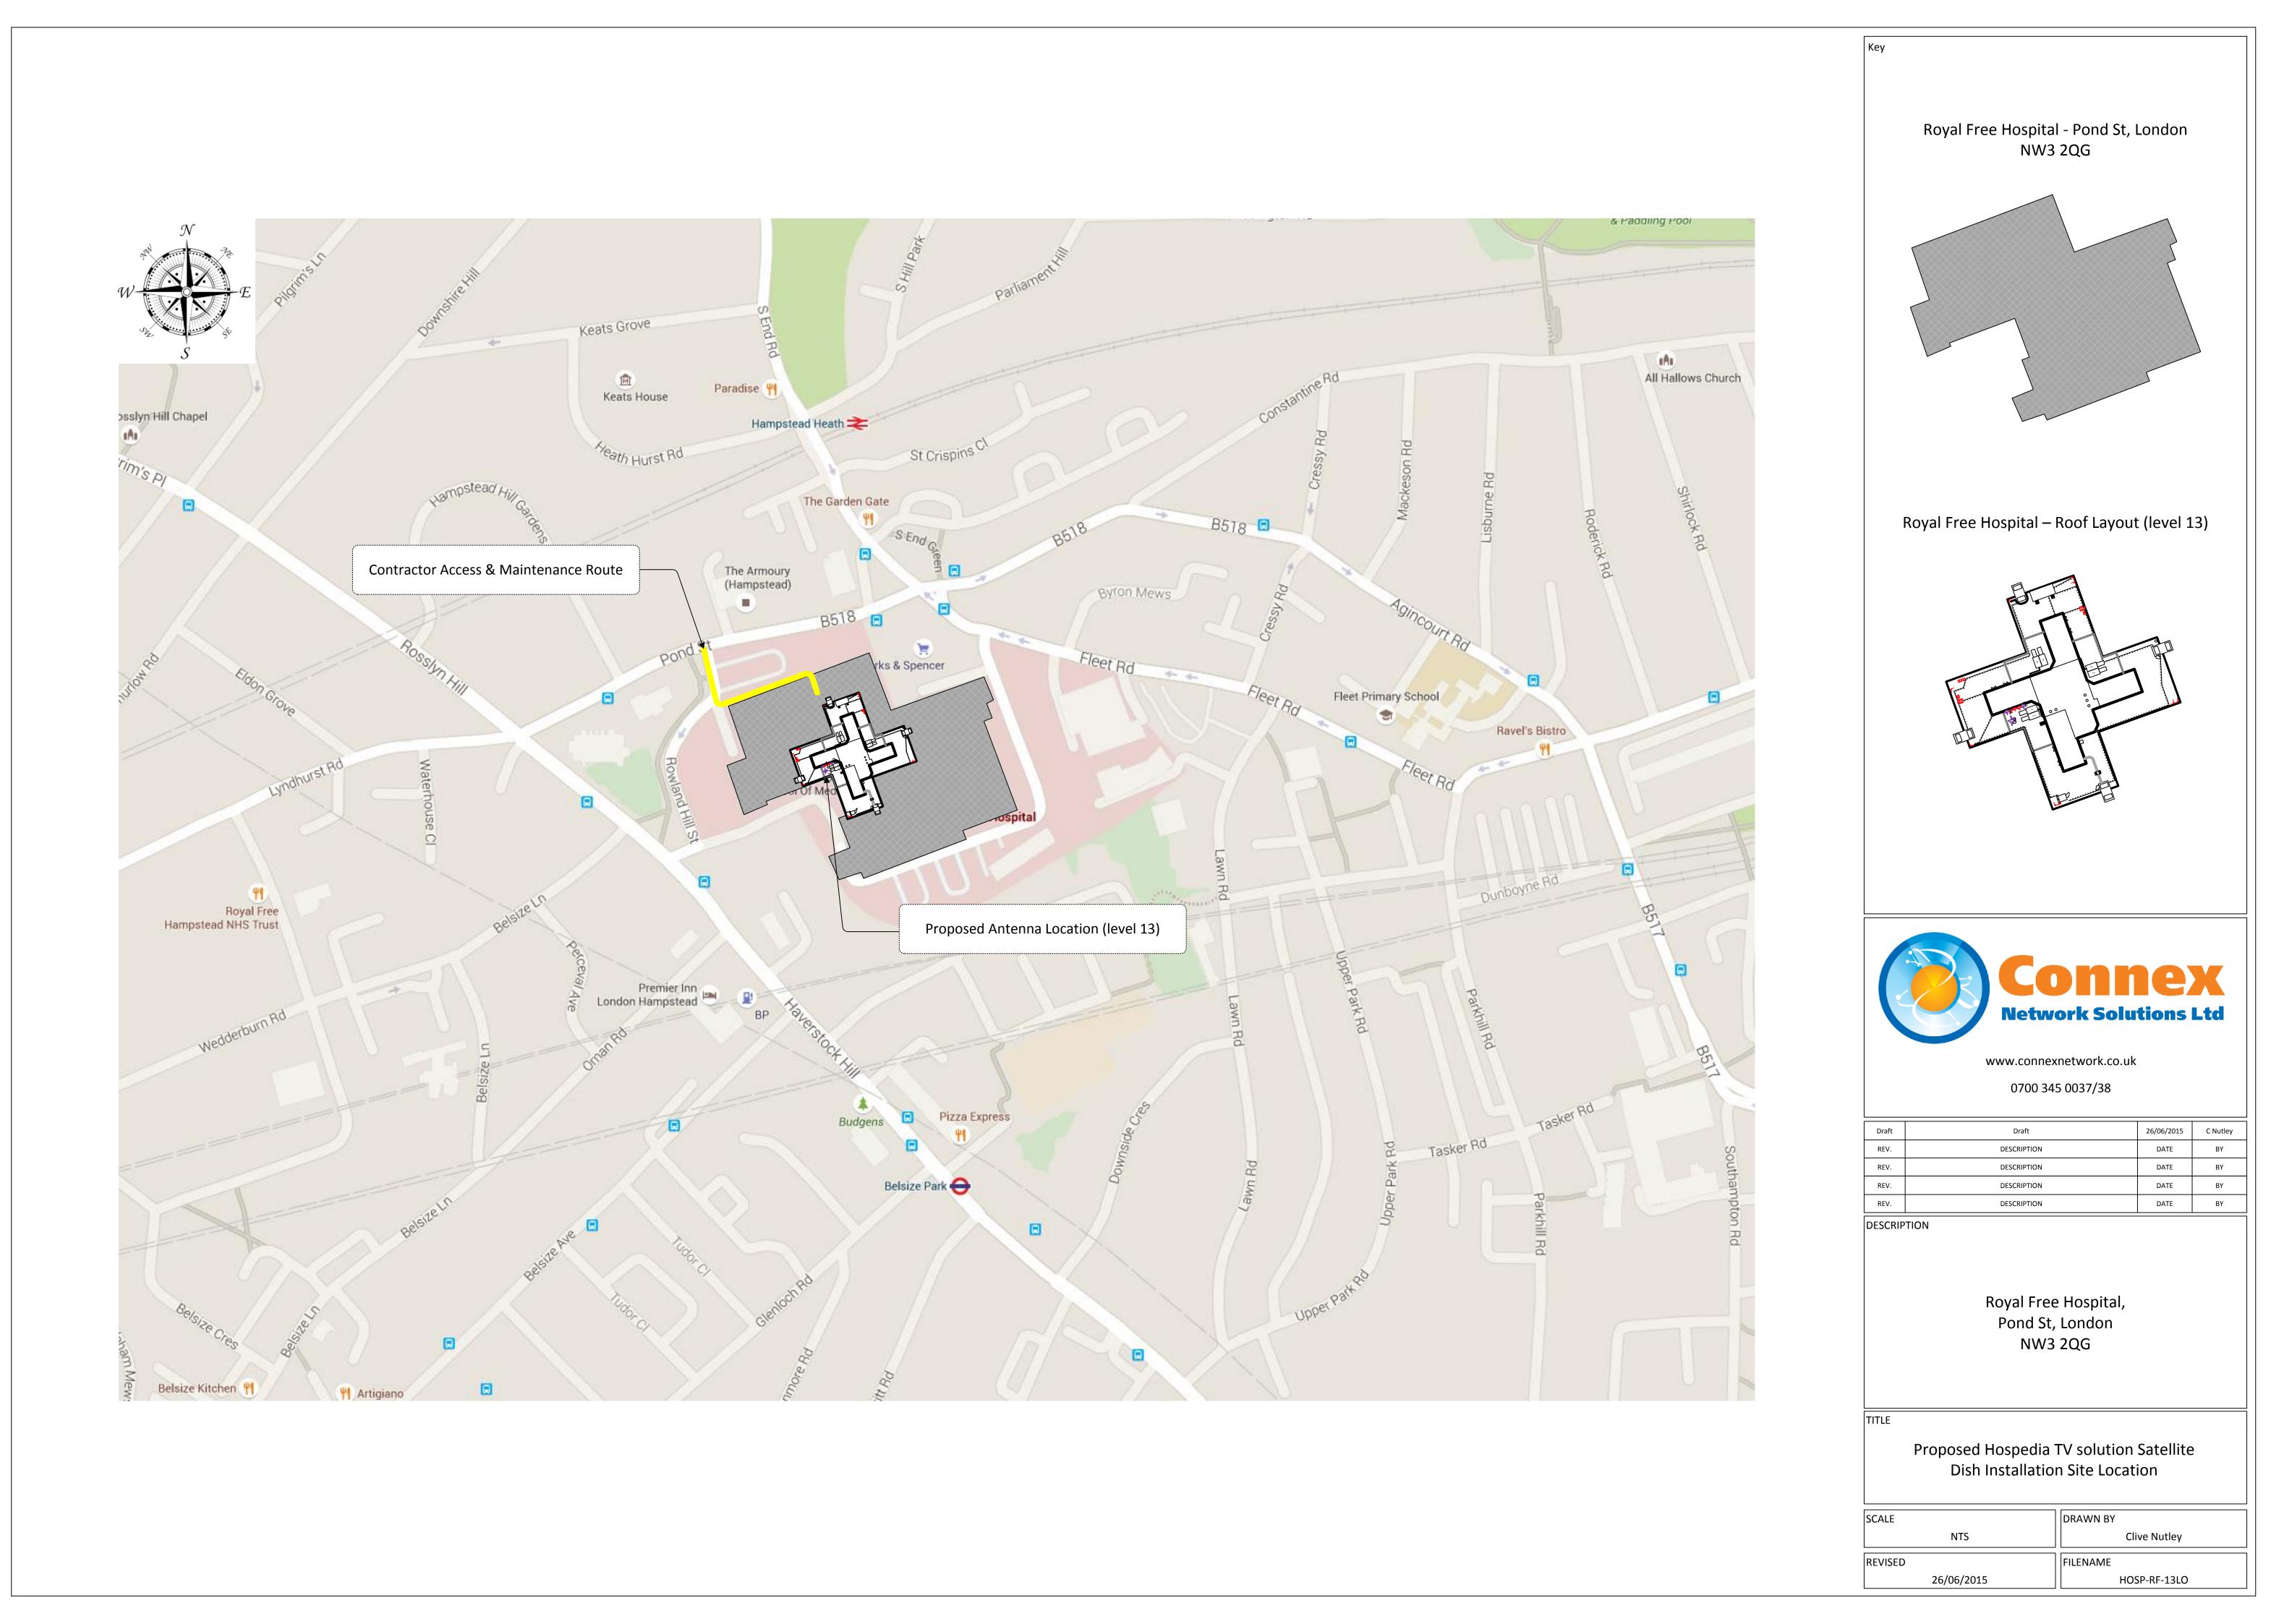

## Royal Free Hospital, Pond St, London NW3 2QG

# Proposed Hospedia TV solution Satellite Dish Installation Site Elevation

| CALE       | DRAWN BY     |
|------------|--------------|
| NTS        | Clive Nutley |
| REVISED    | FILENAME     |
| 26/06/2015 | HOSP-RF-13EL |

26/06/2015

HOSP-RF-13LA

— Existing Stairwell

Roof Edge

Roof access from level 12

| 26/06/2015 |  |  |  | <br> |  |
|------------|--|--|--|------|--|
|            |  |  |  |      |  |

HOSP-RF-13ELA