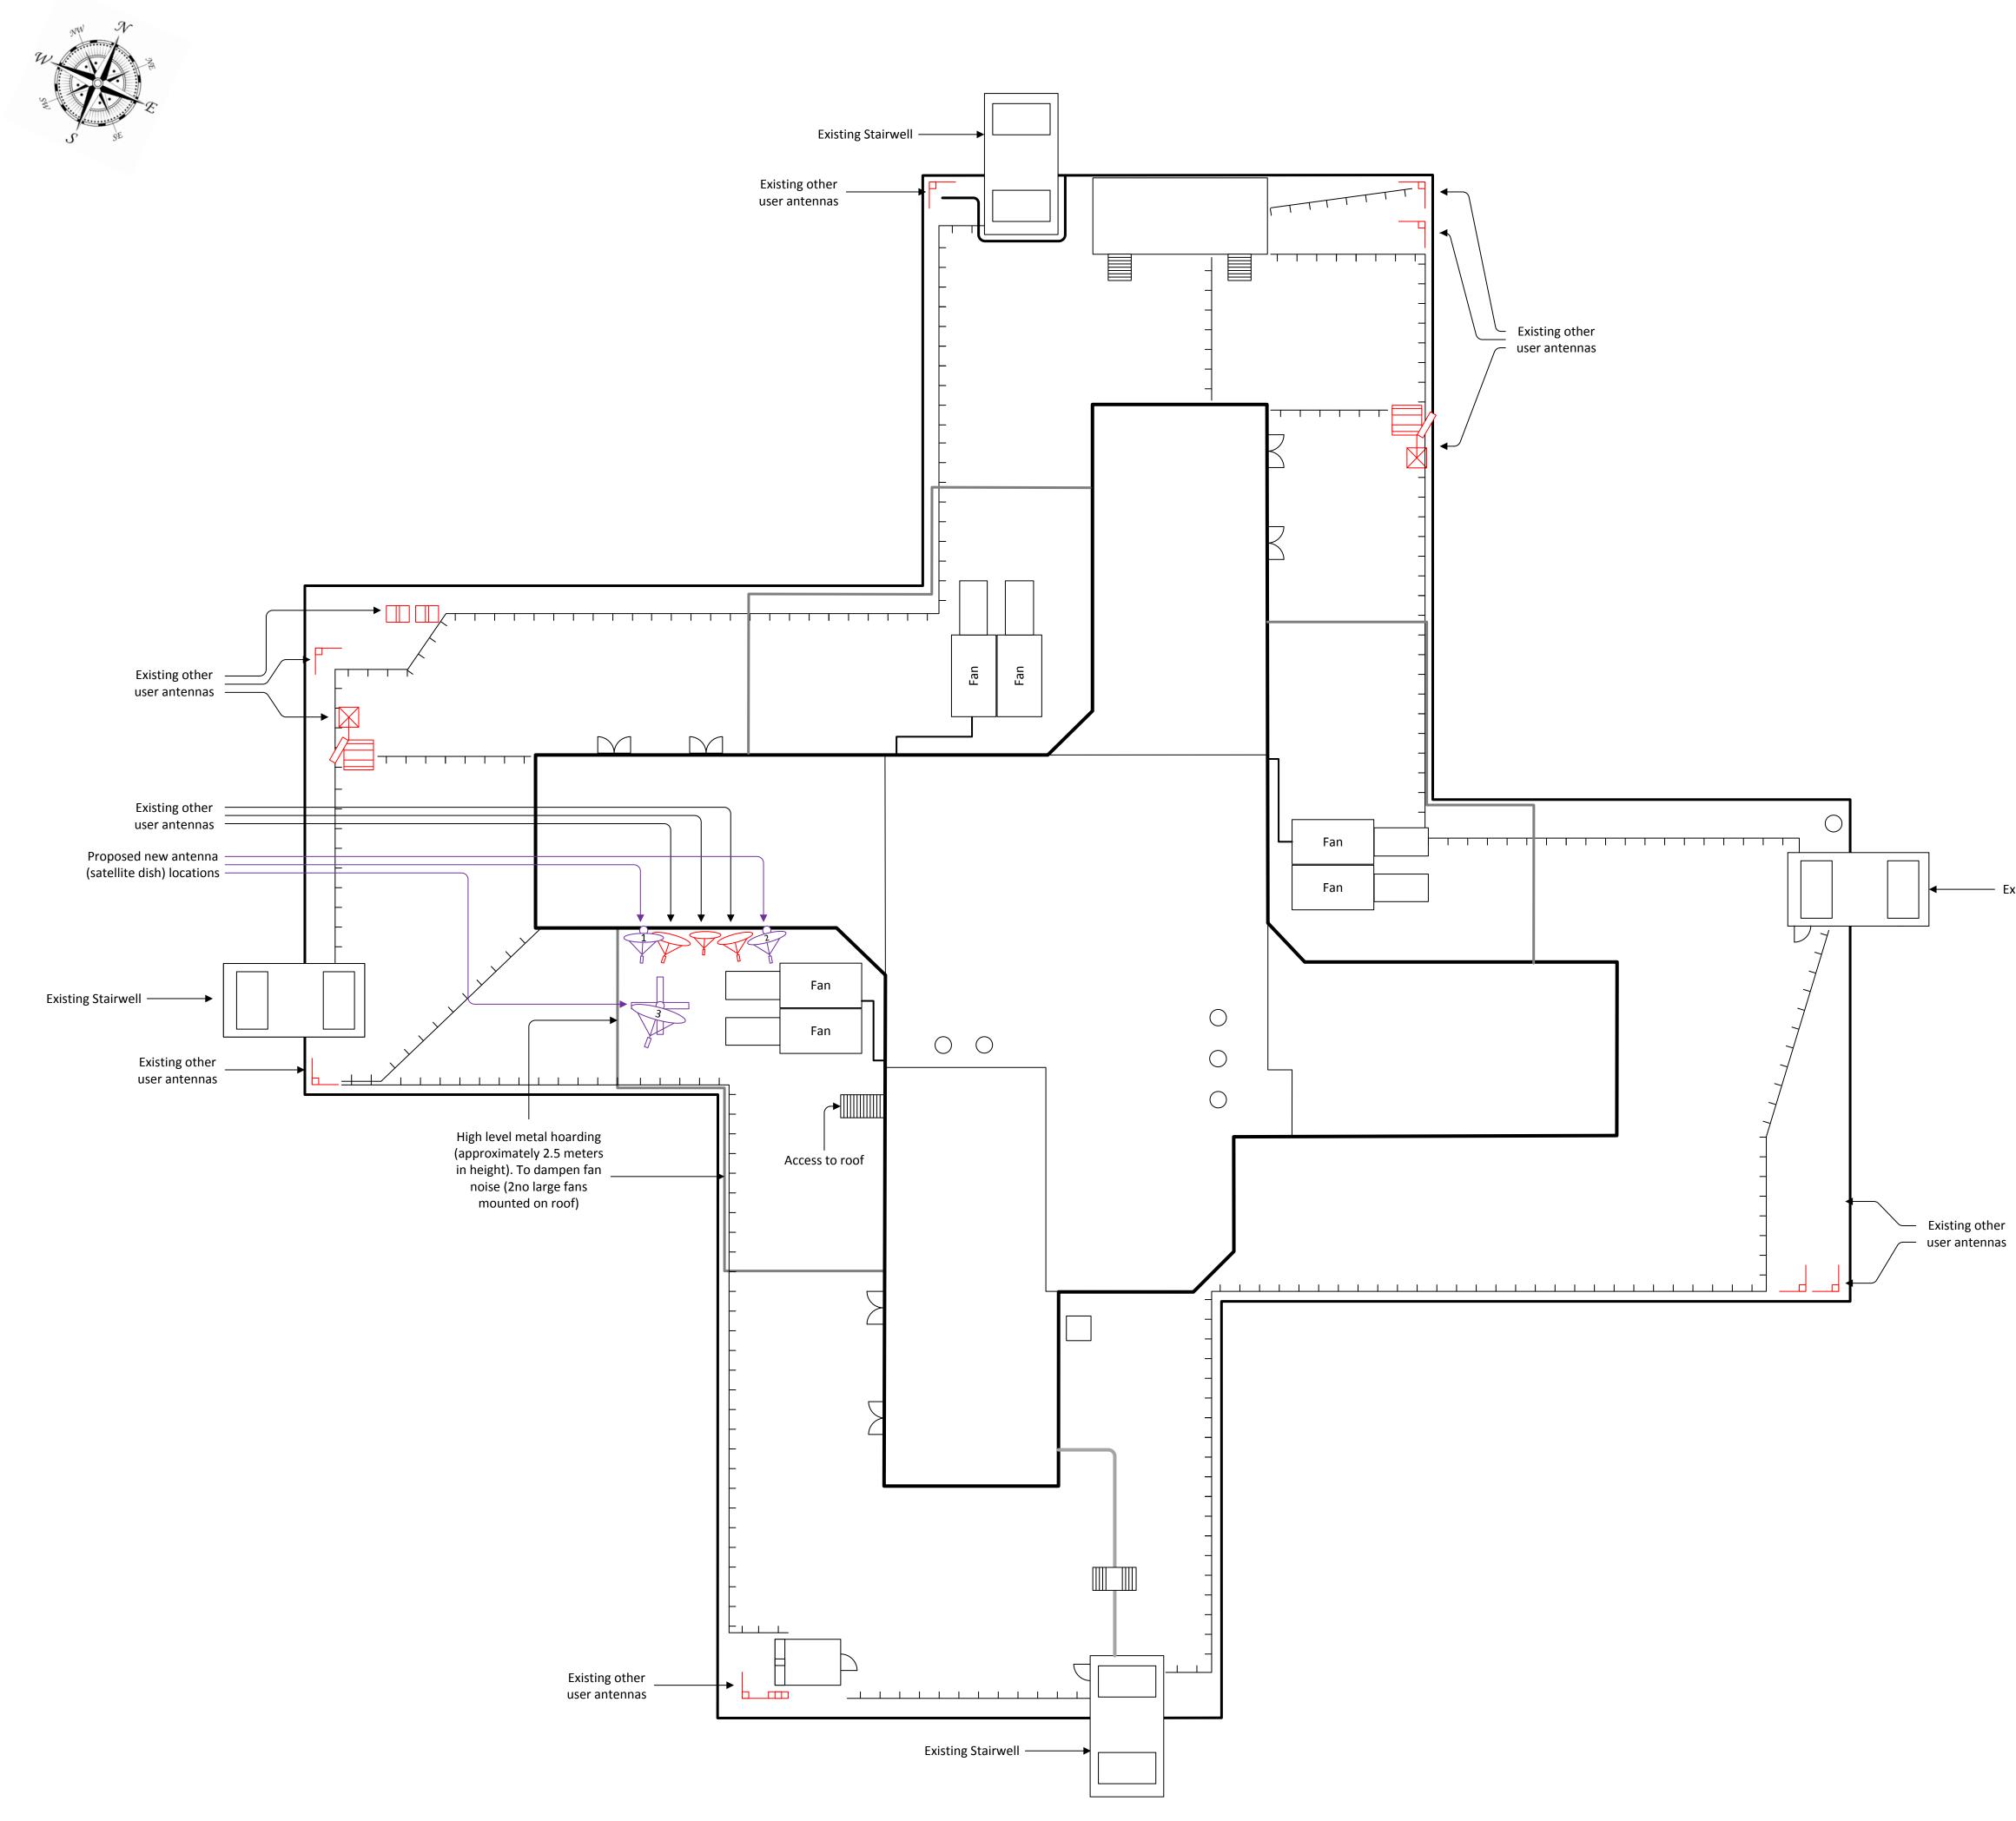

Proposed 180cm/80cm and relocated 120cm DIA dish (numbers 1, 2 and 3) located behind hoarding on roof level 13).

## Royal Free Hospital, Pond St, London NW3 2QG

TITLE

# Royal Free Hospital existing TV solution Satellite Dish Installation Equipment Layout

| SCALE      | DRAWN BY      |
|------------|---------------|
| NTS        | Clive Nutley  |
| REVISED    | FILENAME      |
| 26/06/2015 | HOSP-RF-13EEQ |