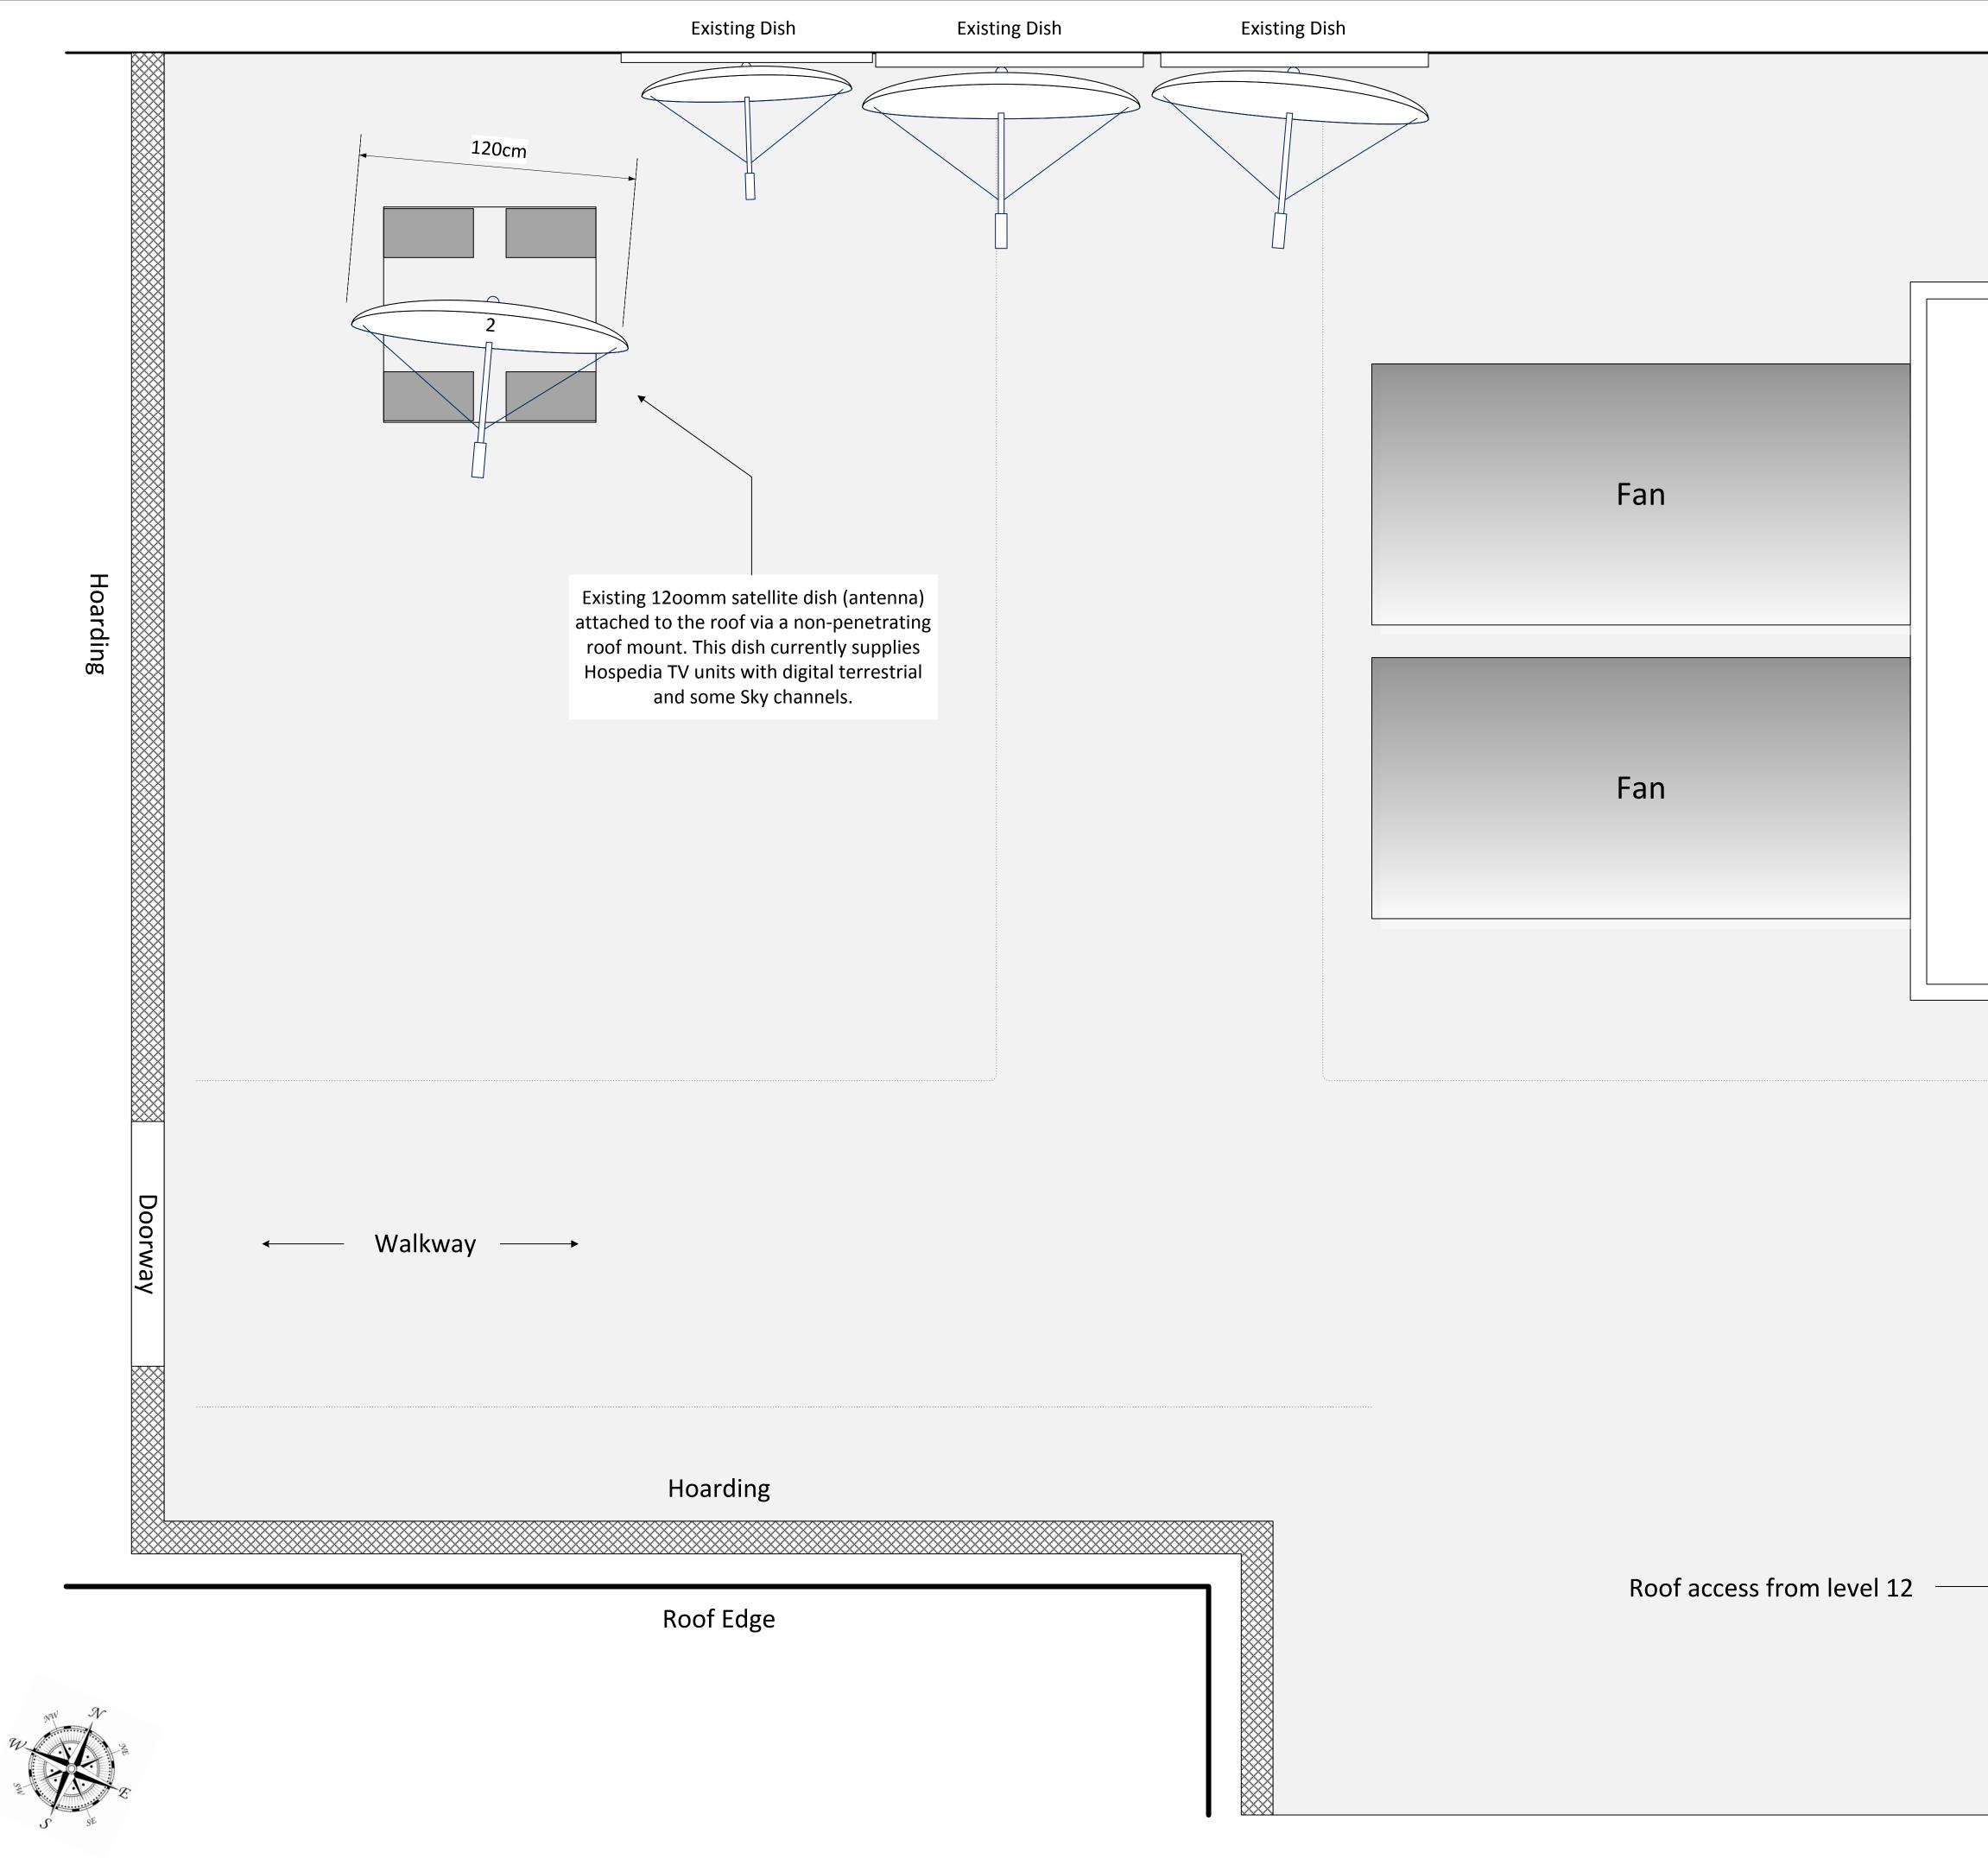

DESCRIPTION

Key

## Royal Free Hospital, Pond St, London NW3 2QG

TITLE

# Royal Free Hospital existing TV solution Satellite Dish Installation Equipment Layout

| SCALE      | DRAWN BY      |
|------------|---------------|
| NTS        | Clive Nutley  |
| REVISED    | FILENAME      |
| 26/06/2015 | HOSP-RF-13EEQ |