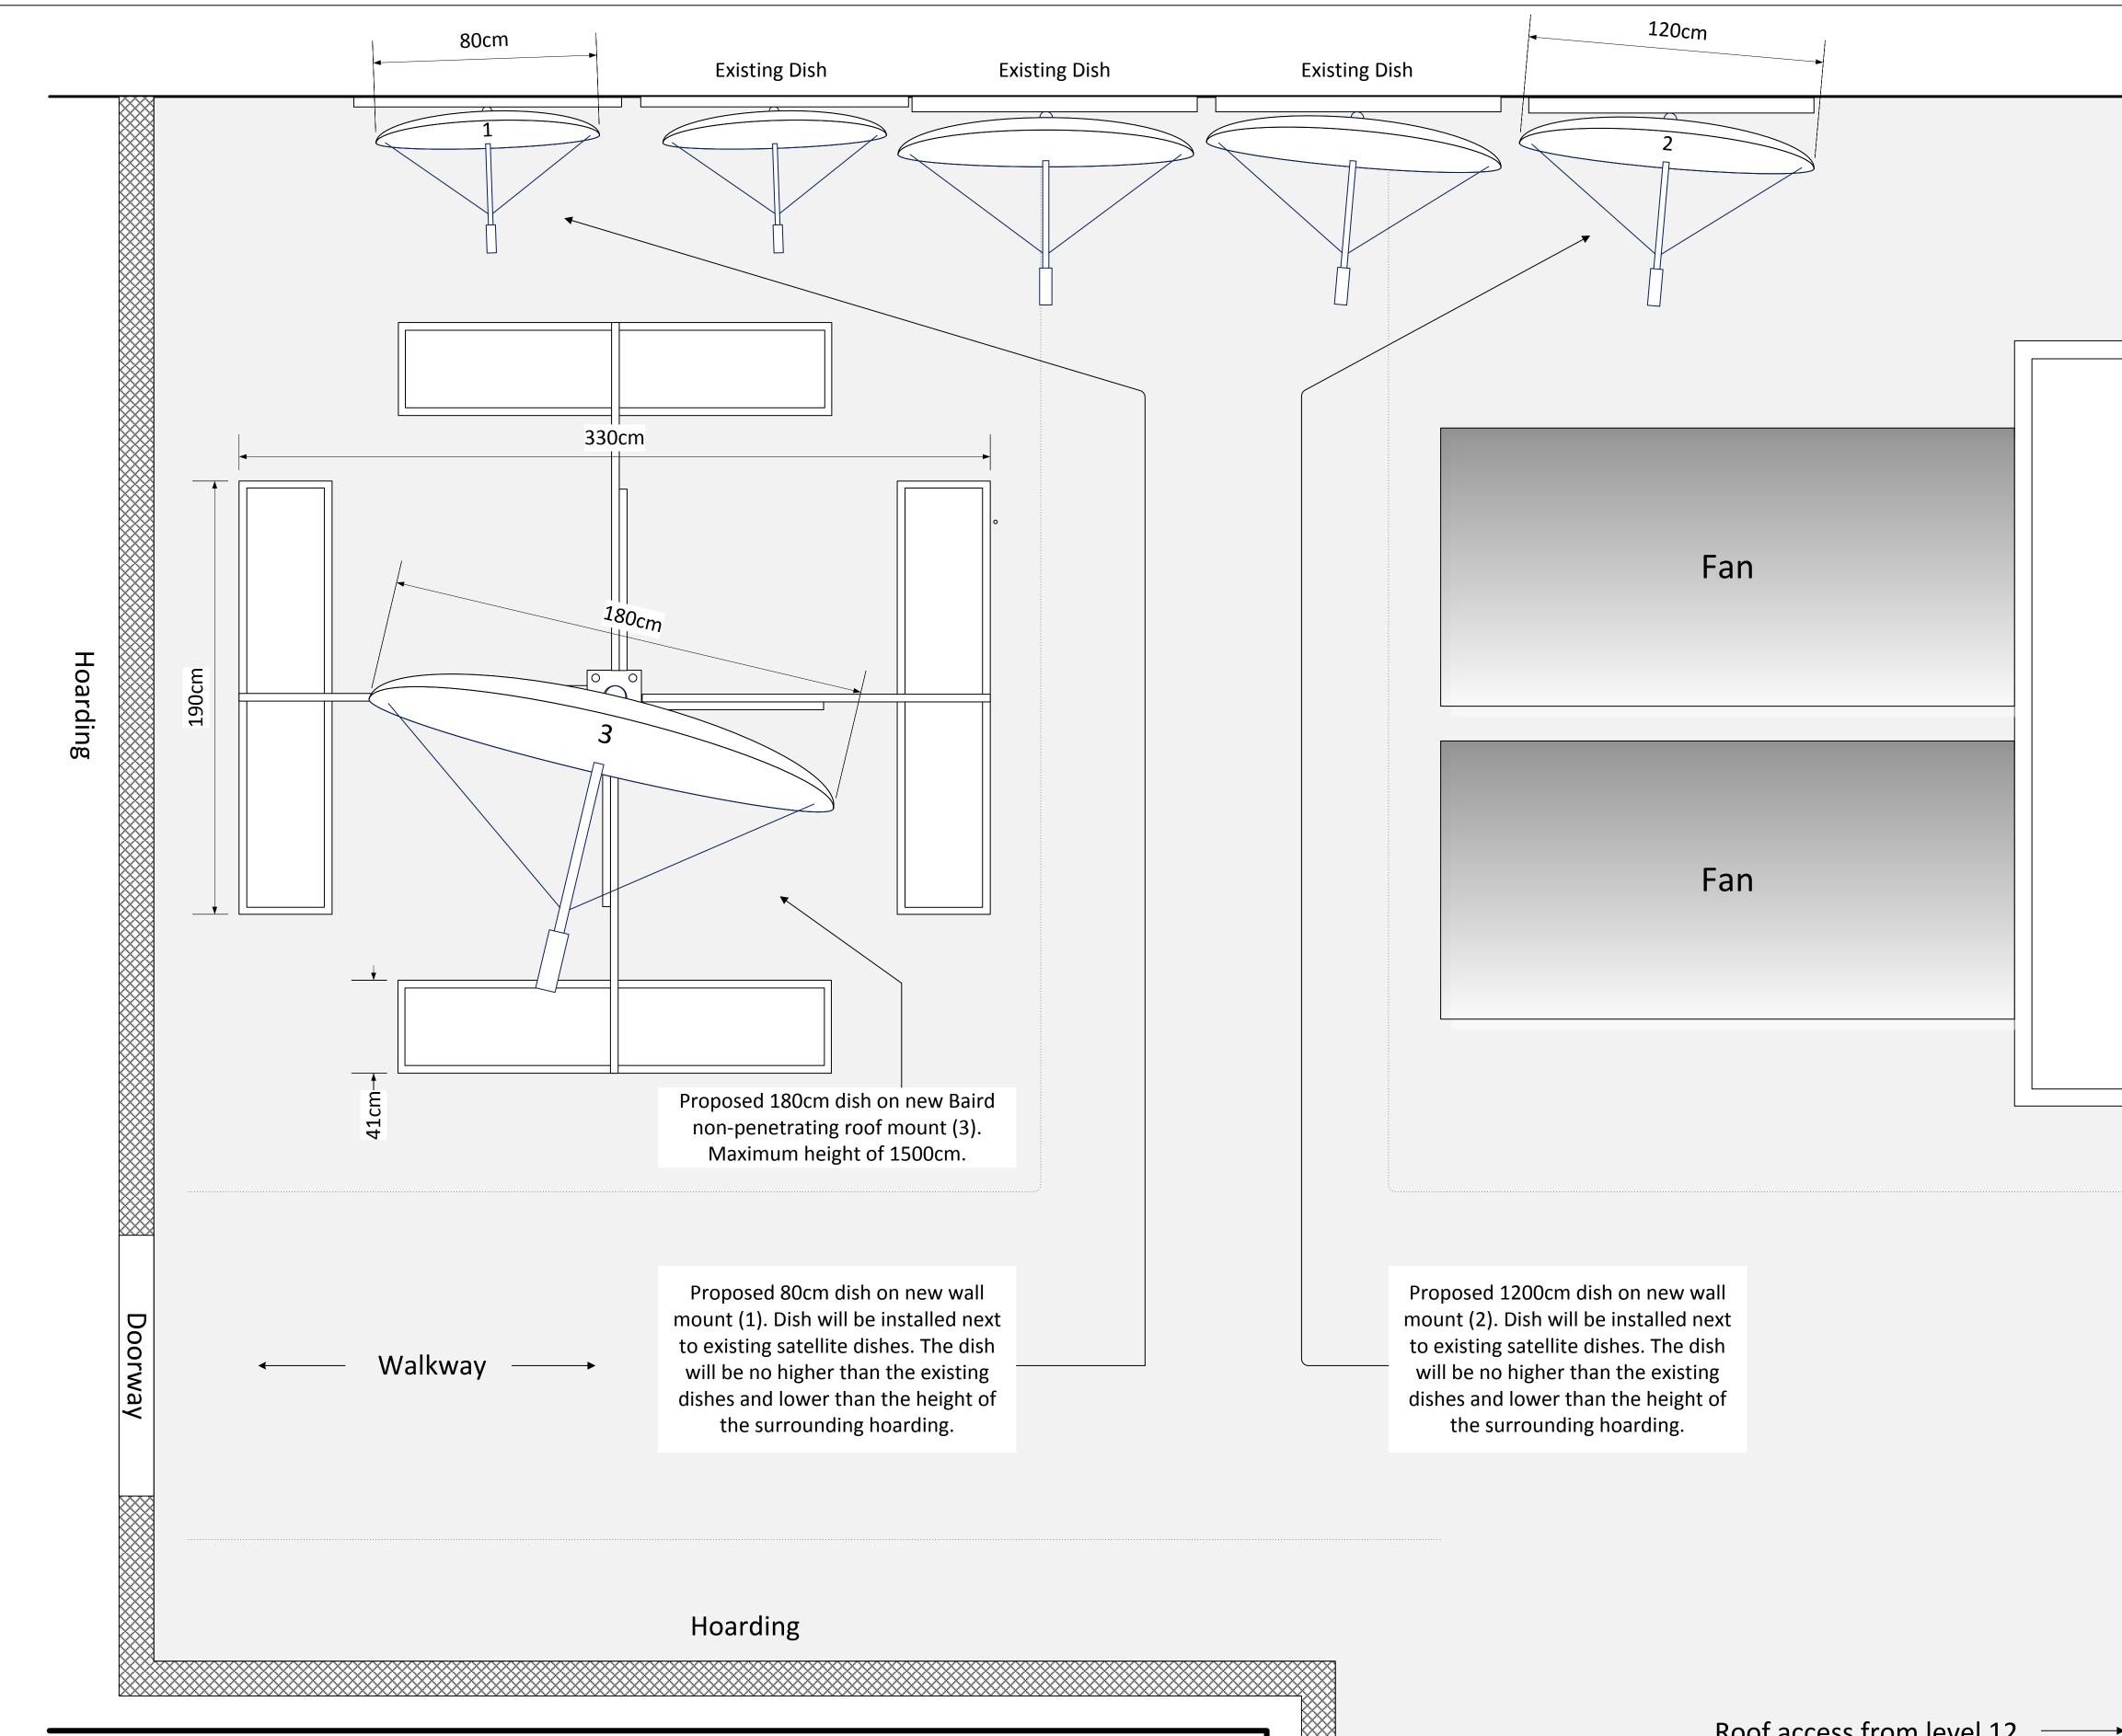

Proposed 180cm/80cm and relocated 120cm DIA dish (numbers 1, 2 and 3) located behind hoarding on roof level 13).

# Proposed Hospedia TV solution Satellite Dish Installation Site Elevation

| CALE       | DRAWN BY     |
|------------|--------------|
| NTS        | Clive Nutley |
| REVISED    | FILENAME     |
| 26/06/2015 | HOSP-RF-13EL |

26/06/2015

HOSP-RF-13LA

— Existing Stairwell

Roof Edge

Roof access from level 12

| 26/06/2015 |  |  |  | <br> |  |
|------------|--|--|--|------|--|
|            |  |  |  |      |  |

HOSP-RF-13ELA