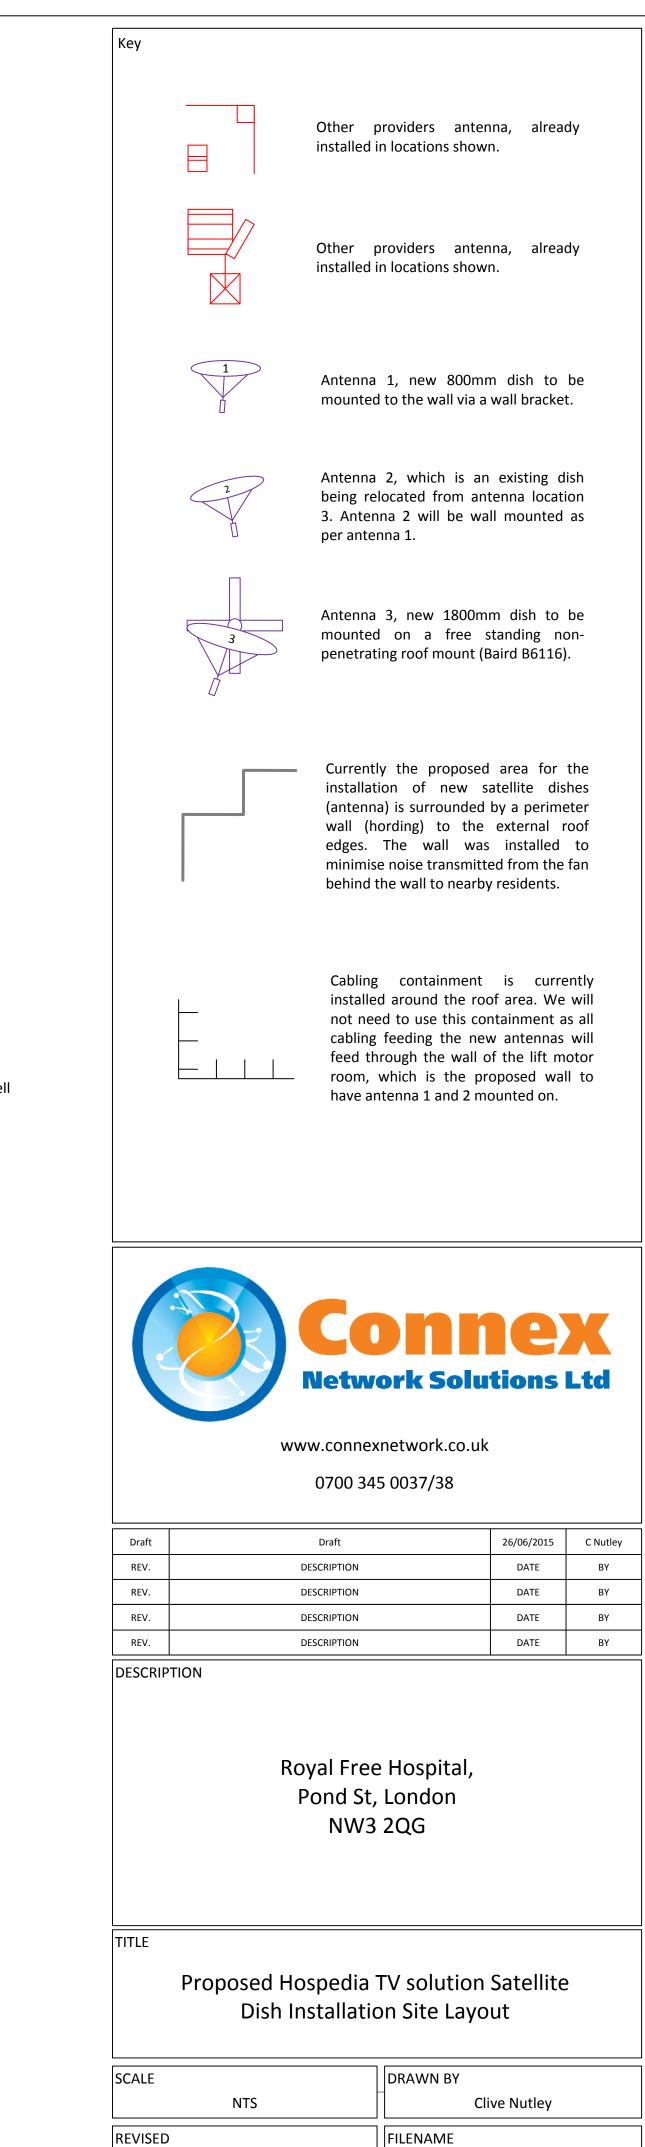

ish (numbers 1, 2 and 3) located behind hoarding on roof level 13).



#### www.connexnetwork.co.uk

### 0700 345 0037/38

| Draft | Draft       | 26/06/2015 | C Nutley |  |  |
|-------|-------------|------------|----------|--|--|
| REV.  | DESCRIPTION | DATE       | BY       |  |  |
| REV.  | DESCRIPTION | DATE       | BY       |  |  |
| REV.  | DESCRIPTION | DATE       | BY       |  |  |
| REV.  | DESCRIPTION | DATE       | BY       |  |  |
|       |             |            |          |  |  |

DESCRIPTION

Key

## Royal Free Hospital, Pond St, London NW3 2QG

# Proposed Hospedia TV solution Satellite Dish Installation Site Elevation

| CALE       | DRAWN BY     |
|------------|--------------|
| NTS        | Clive Nutley |
| REVISED    | FILENAME     |
| 26/06/2015 | HOSP-RF-13EL |







26/06/2015

HOSP-RF-13LA

— Existing Stairwell



Roof Edge





Roof access from level 12







| 26/06/2015 |  |  |  | <br> |  |
|------------|--|--|--|------|--|
|            |  |  |  |      |  |

HOSP-RF-13ELA





#### www.connexnetwork.co.uk

### 0700 345 0037/38

| Draft | Draft       | 17/07/2015 | C Nutley |  |  |  |
|-------|-------------|------------|----------|--|--|--|
| REV.  | DESCRIPTION | DATE       | BY       |  |  |  |
| REV.  | DESCRIPTION | DATE       | BY       |  |  |  |
| REV.  | DESCRIPTION | DATE       | BY       |  |  |  |
| REV.  | DESCRIPTION | DATE       | BY       |  |  |  |
|       |             |            |          |  |  |  |

DESCRIPTION

Key

## Royal Free Hospital, Pond St, London NW3 2QG

TITLE

# Royal Free Hospital existing TV solution Satellite