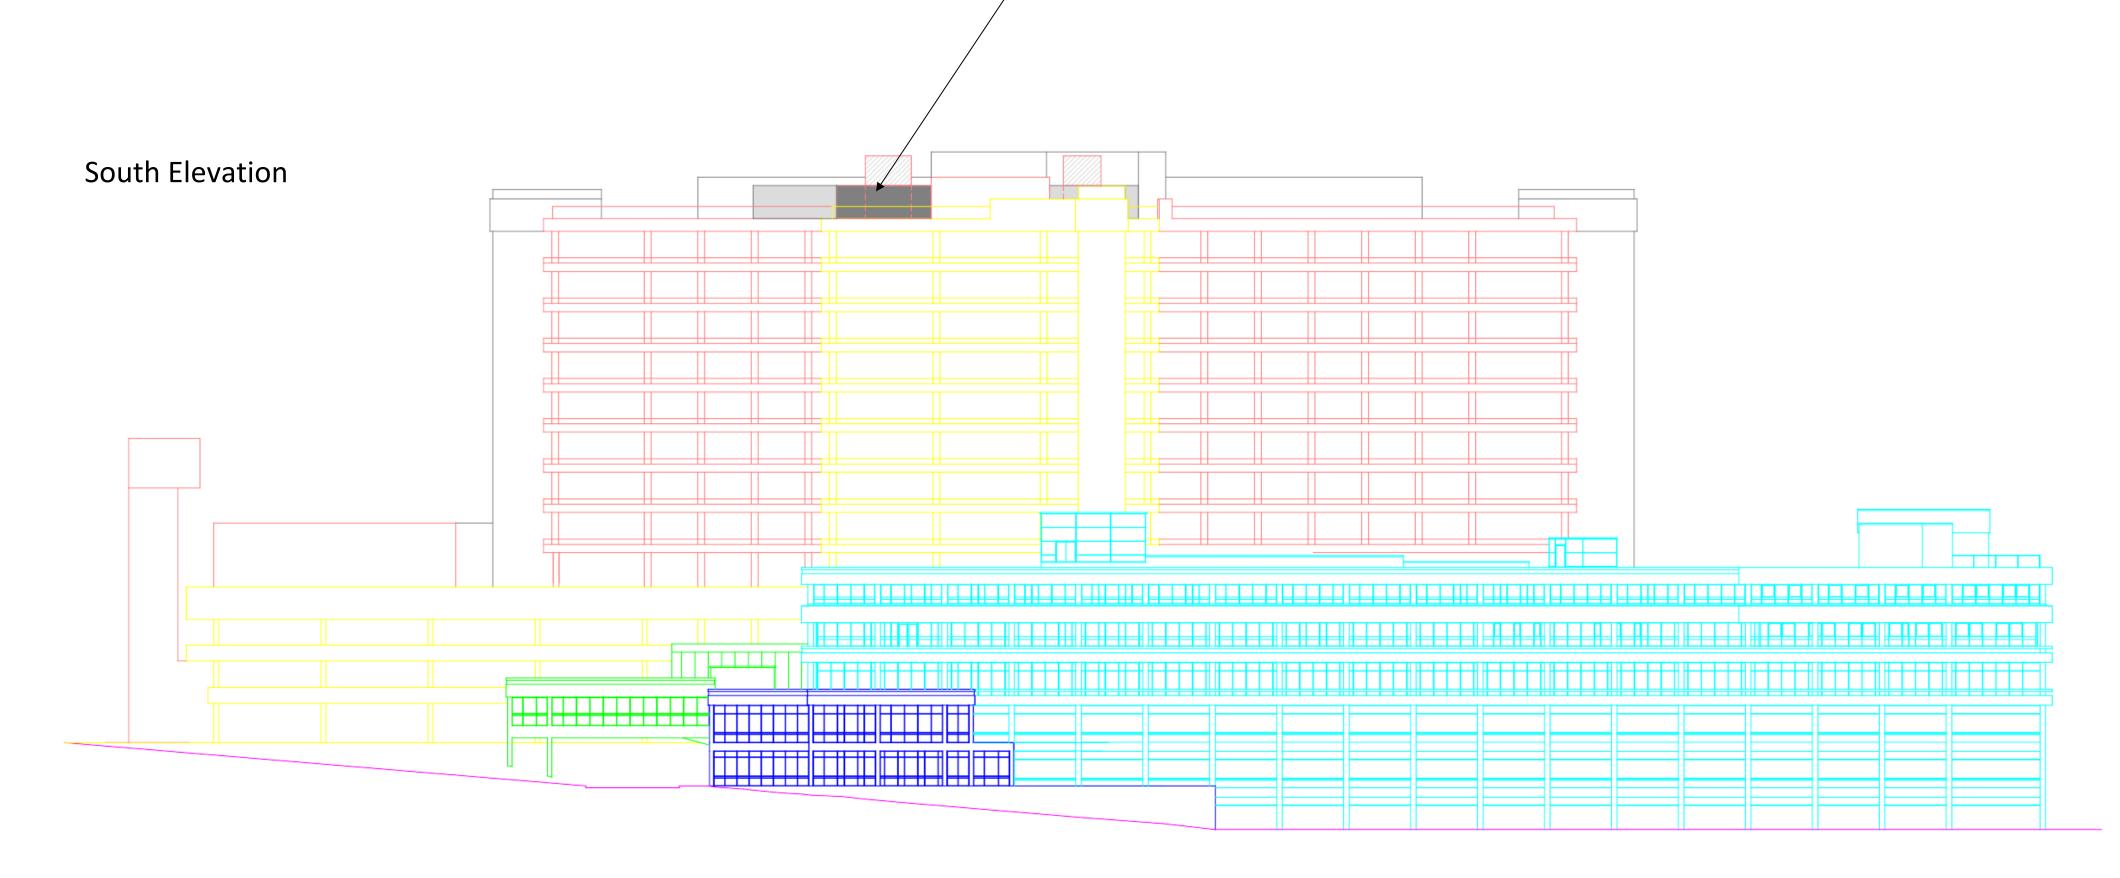

Proposed 180cm/80cm and relocated 120cm DIA dish (numbers 1, 2 and 3) located behind hoarding on roof level 13).

# Proposed Hospedia TV solution Satellite Dish Installation Site Elevation

| CALE       | DRAWN BY     |
|------------|--------------|
| NTS        | Clive Nutley |
| REVISED    | FILENAME     |
| 26/06/2015 | HOSP-RF-13EL |