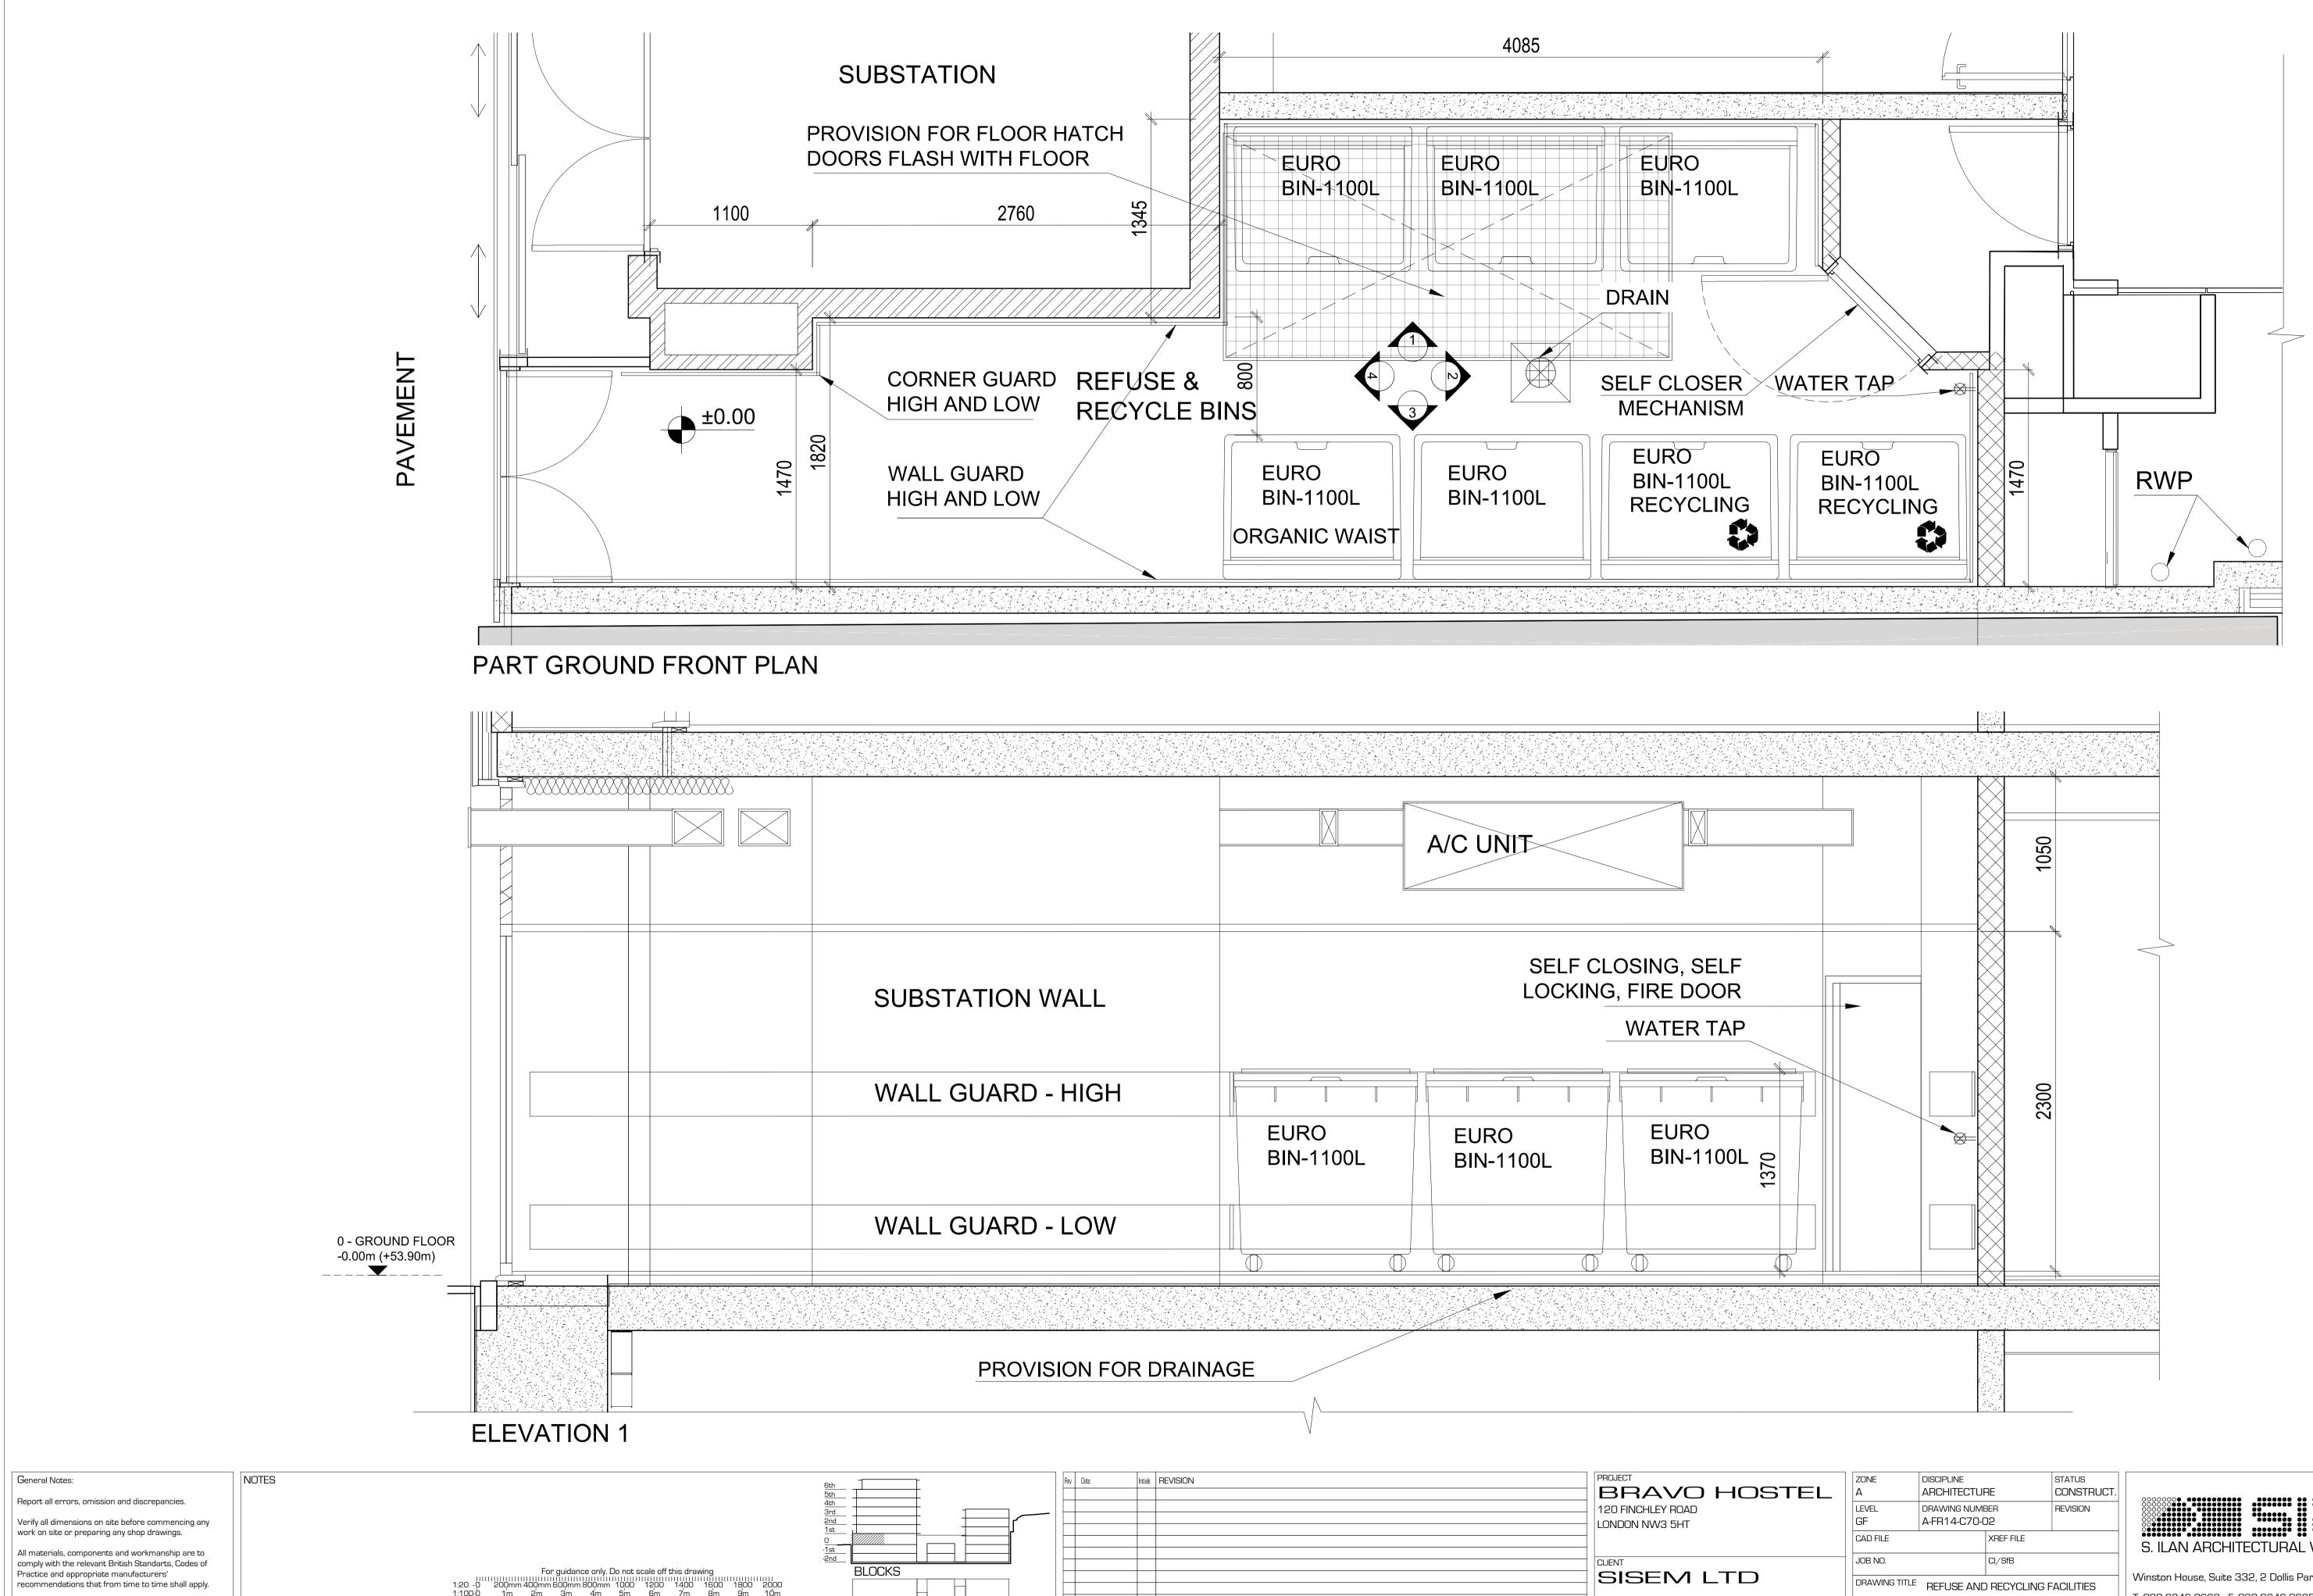

 1:100-0
 1m
 2m
 3m
 4m
 5m
 6m
 7m
 8m
 9m
 10m

 1:50 - 0
 1m
 2m
 3m
 4m
 5m
 5m
 5m

 1:50 - 0
 1m
 2m
 3m
 4m
 5m
 5m

 1:55 - 0
 100mm
 200mm
 300mm
 400mm
 500mm

|                       |                   | A/C UNIT          |                                           |  |
|-----------------------|-------------------|-------------------|-------------------------------------------|--|
| BSTATION WALL         |                   |                   | LOSING, SELF<br>G, FIRE DOOR<br>WATER TAP |  |
| ALL GUARD - HIGH      |                   |                   |                                           |  |
|                       | EURO<br>BIN-1100L | EURO<br>BIN-1100L | EURO<br>BIN-1100L 2000                    |  |
| ALL GUARD - LOW       |                   |                   |                                           |  |
|                       |                   |                   |                                           |  |
| PROVISION FOR DRAINAG | GE                |                   |                                           |  |
|                       |                   |                   |                                           |  |