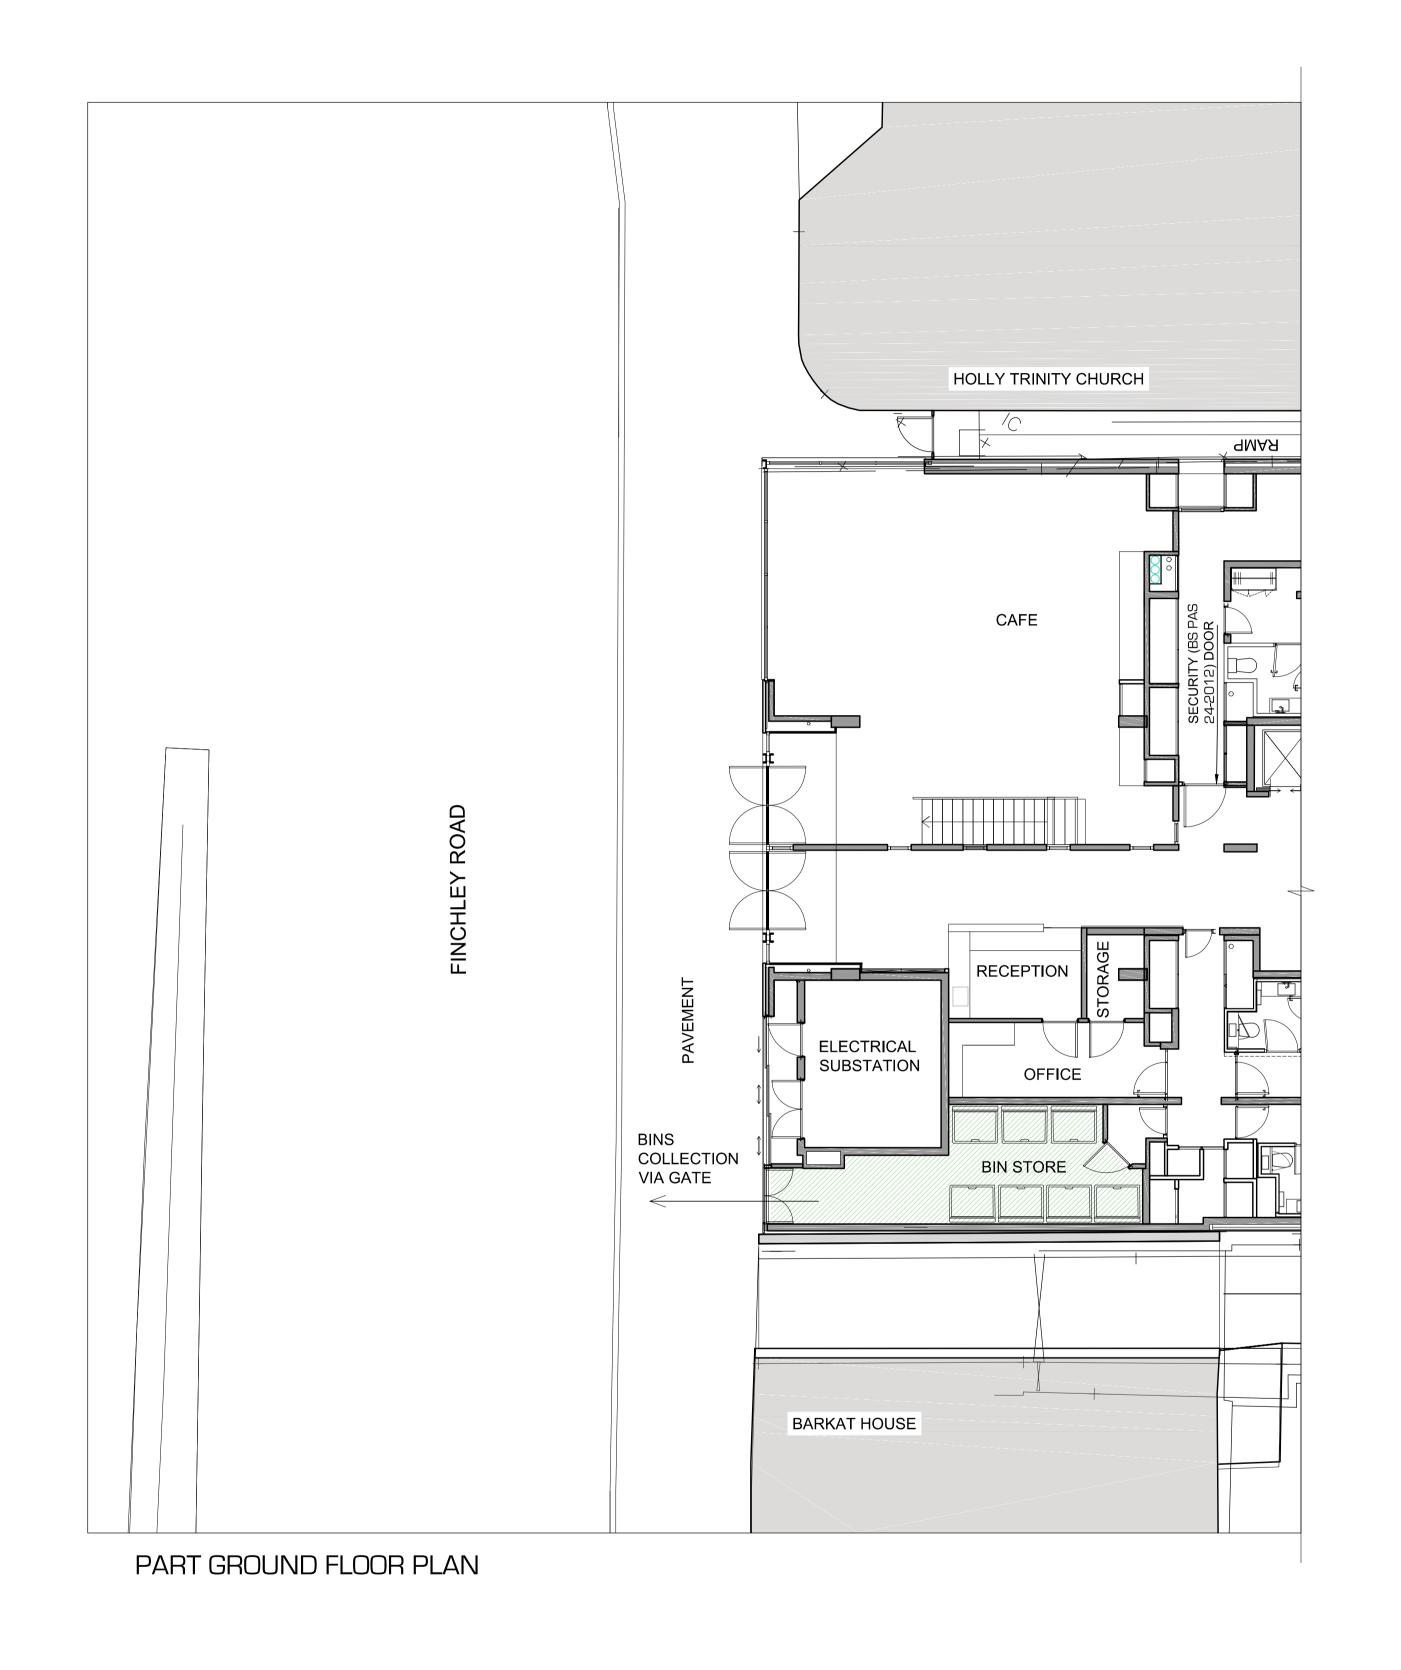

|      |                                               |                              |           | 111111               |
|------|-----------------------------------------------|------------------------------|-----------|----------------------|
| STEL | ZONE<br>A                                     | DISCIPLINE<br>ARCHITECTURE   |           | STATUS<br>CONSTRUCT. |
|      | LEVEL<br>GF                                   | DRAWING NUME<br>A-FR14-C70-0 |           | REVISION             |
|      | CAD FILE                                      |                              | XREF FILE |                      |
|      | JOB NO.                                       |                              | CI/SfB    |                      |
|      | DRAWING TITLE REFUSE AND RECYCLING FACILITIES |                              |           |                      |
|      | GROUND FLOOR AND FRONT ELEVAT                 |                              |           |                      |