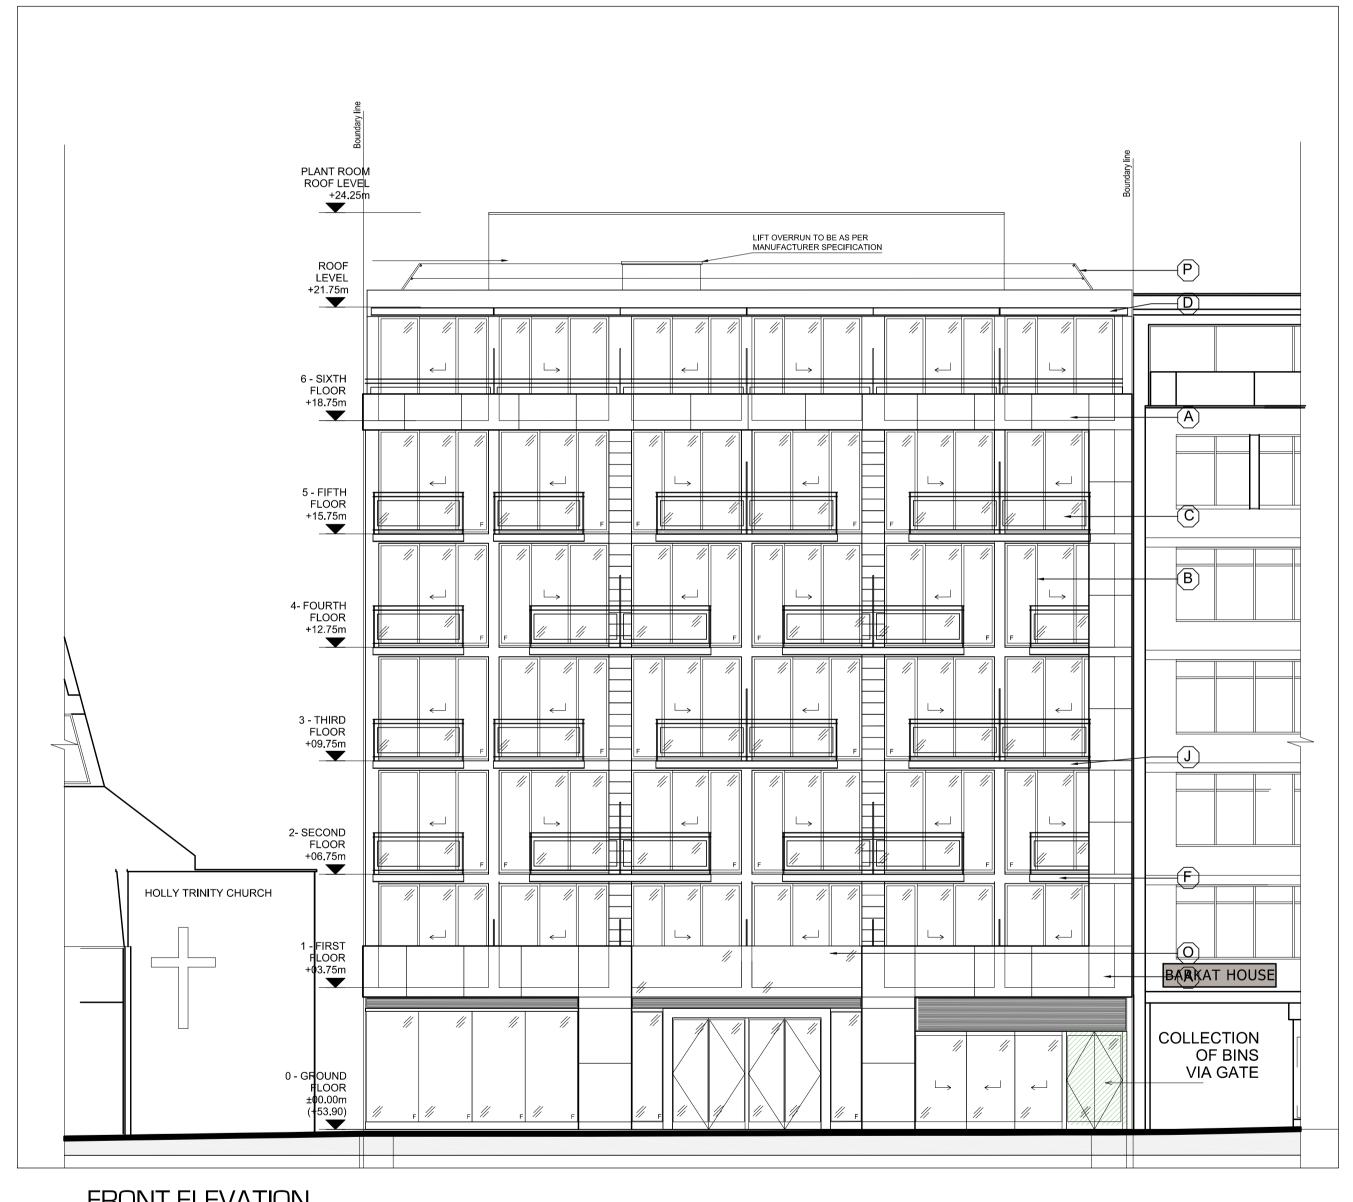

FRONT ELEVATION

General Notes: Report all errors, omission and discrepancies. Verify all dimensions on site before commencing any work on site or preparing any shop drawings.

All materials, components and workmanship are to comply with the relevant British Standarts, Codes of Practice and appropriate manufacturers' recommendations that from time to time shall apply. this drawing and design remains the property of SIAW

|      |                                               |                              |           | 111111               |
|------|-----------------------------------------------|------------------------------|-----------|----------------------|
| STEL | ZONE<br>A                                     | DISCIPLINE<br>ARCHITECTURE   |           | STATUS<br>CONSTRUCT. |
|      | LEVEL<br>GF                                   | DRAWING NUME<br>A-FR14-C70-0 |           | REVISION             |
|      | CAD FILE                                      |                              | XREF FILE |                      |
|      | JOB NO.                                       |                              | CI/SfB    |                      |
|      | DRAWING TITLE REFUSE AND RECYCLING FACILITIES |                              |           |                      |
|      | GROUND FLOOR AND FRONT ELEVAT                 |                              |           |                      |