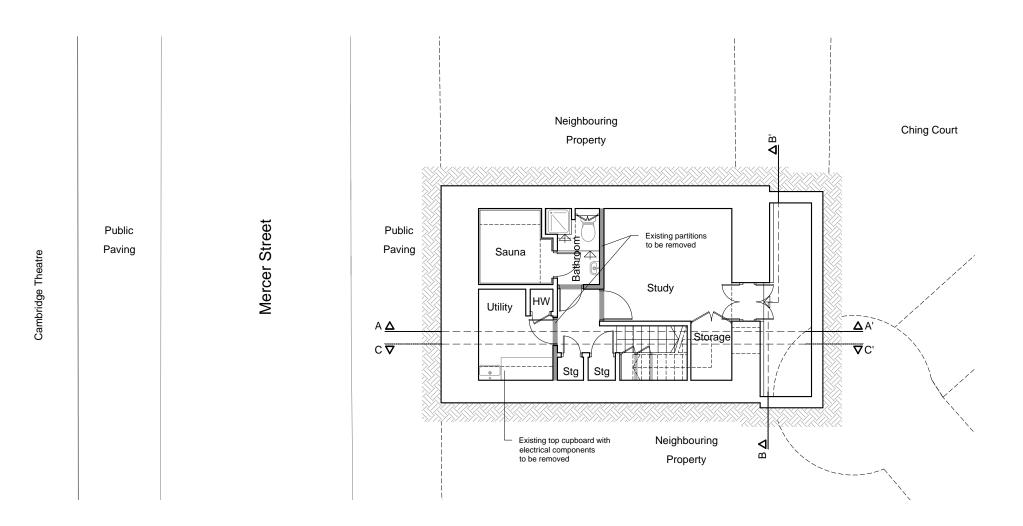

## KEY

1 Entrance

2 Flues

3 Lightwell

| DRAWING NOTES                                                                                                                                           |            |     |
|---------------------------------------------------------------------------------------------------------------------------------------------------------|------------|-----|
| Dimensions Written dimensions to be taken in preference to scaled dimensions. The Contractor is responsible for checking dimensions before work starts. | g all      |     |
| Local Authority All work is to be carried out to the requirements, and to satisfaction of the Local Authority. These drawings are                       | the<br>for |     |
| planning purposes only.  Discrepancies Any discrepancies to be brought to the attention of Dra Planning Ltd. Immediately.                               | wing A     | ind |
| ranning Ltd. Inimediately.                                                                                                                              |            |     |
|                                                                                                                                                         |            |     |
| REVISIONS                                                                                                                                               |            |     |
| REVISIONS REV DATE DESCRIPTION                                                                                                                          | BY         | В   |
|                                                                                                                                                         |            |     |
|                                                                                                                                                         |            |     |
|                                                                                                                                                         |            |     |
|                                                                                                                                                         |            |     |
|                                                                                                                                                         |            |     |
|                                                                                                                                                         |            |     |
|                                                                                                                                                         |            |     |
| Cambridge<br>Theatre                                                                                                                                    |            |     |
| I neatre                                                                                                                                                |            |     |
| ~\ \ \\                                                                                                                                                 |            |     |
| Merca \                                                                                                                                                 |            |     |
| Ne to Stee                                                                                                                                              | \          |     |
|                                                                                                                                                         | \          | \   |
|                                                                                                                                                         | \          | \   |
|                                                                                                                                                         |            | `   |
| <b>/ / / /</b>                                                                                                                                          | \          |     |
|                                                                                                                                                         | <i>\</i>   | \   |
|                                                                                                                                                         | $\wedge$   | \   |
|                                                                                                                                                         |            | /   |
|                                                                                                                                                         |            |     |
|                                                                                                                                                         |            |     |
|                                                                                                                                                         | >          |     |
| Ching Court                                                                                                                                             | (          | 7   |
|                                                                                                                                                         |            |     |
|                                                                                                                                                         |            |     |
|                                                                                                                                                         |            |     |
| PROJECT TITLE                                                                                                                                           |            |     |
| 27 Mercer Street, WC2                                                                                                                                   | Н          |     |
| 9QR                                                                                                                                                     | •          |     |
| DRAWING TITLE                                                                                                                                           |            |     |
| Existing - Basement Pl                                                                                                                                  | an         |     |
| _                                                                                                                                                       |            |     |
| CLIENT                                                                                                                                                  |            |     |
| Uma Baska                                                                                                                                               |            |     |
|                                                                                                                                                         |            |     |
| DRAWING No REV                                                                                                                                          | _          |     |
| MRCST-P001                                                                                                                                              |            |     |
| SCALE @A3 1:100  DATE DRAWING STATUS                                                                                                                    |            |     |
| Aug 2015 Planning                                                                                                                                       |            |     |
| , ag 2070   Flaming                                                                                                                                     |            |     |
|                                                                                                                                                         |            |     |
|                                                                                                                                                         |            |     |
|                                                                                                                                                         |            |     |
|                                                                                                                                                         |            |     |
| I DD ALAUNIO AND DO A STORY                                                                                                                             | 17         | 2   |
| DRAWINGANDPLANN<br>www.drawingandplanning.co                                                                                                            | m          | U   |
| DRAWINGANDPLANN<br>www.drawingandplanning.co<br>0208 202 3665                                                                                           |            | J   |