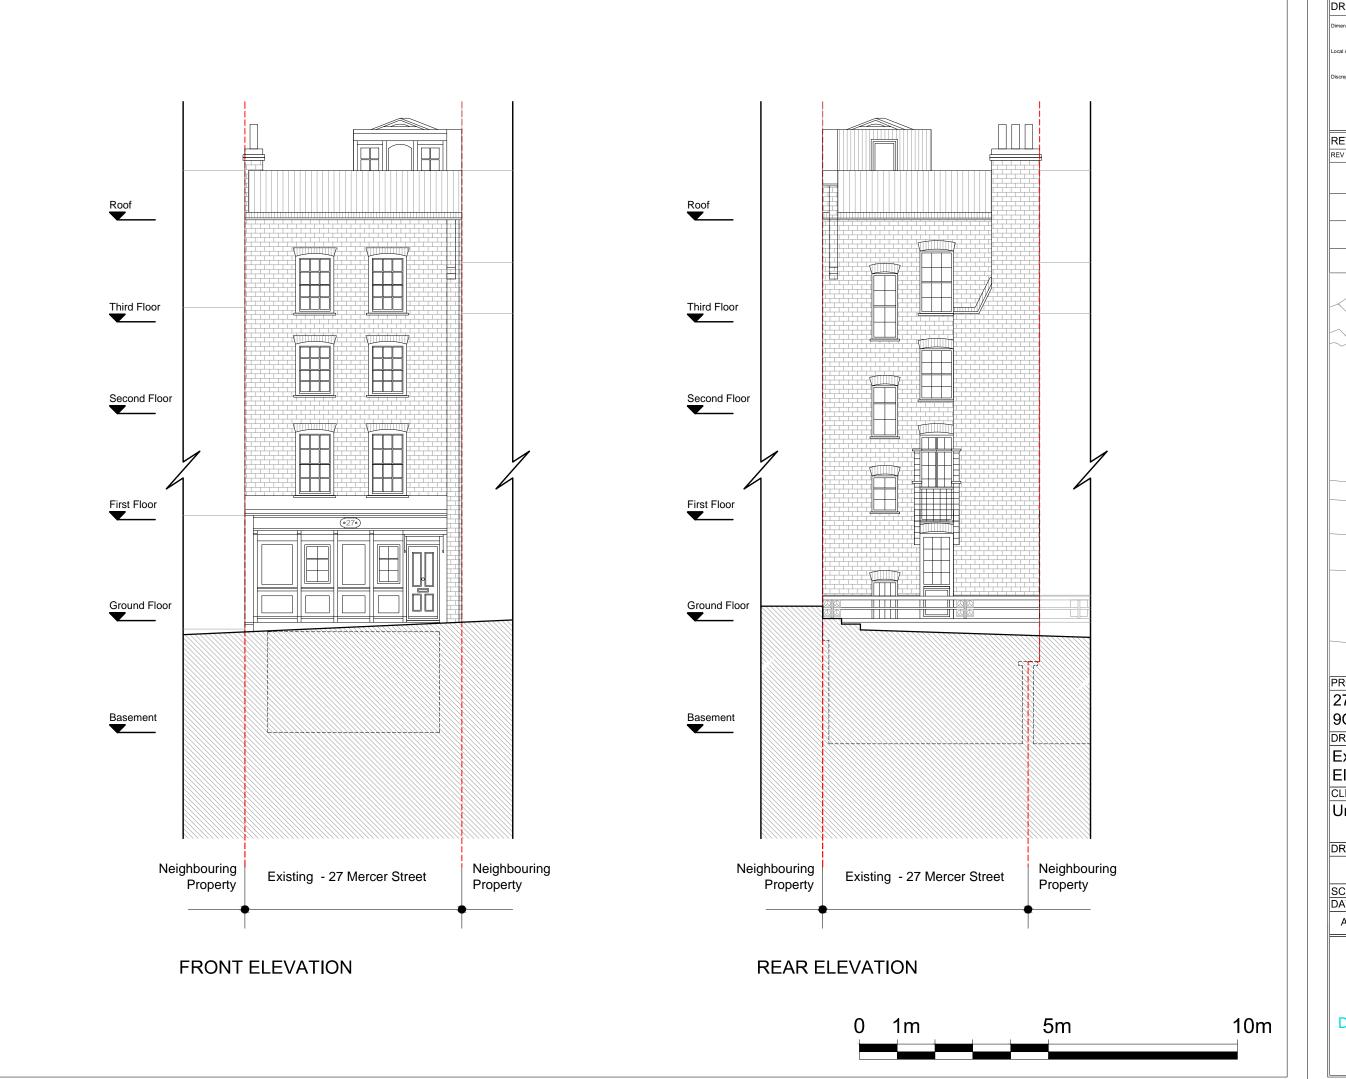

## KEY

1 Entrance

2 Flues

3 Lightwell















| DRAWING NOTES                                                                                                                                           |            |     |
|---------------------------------------------------------------------------------------------------------------------------------------------------------|------------|-----|
| Dimensions Written dimensions to be taken in preference to scaled dimensions. The Contractor is responsible for checking dimensions before work starts. | g all      |     |
| Local Authority All work is to be carried out to the requirements, and to satisfaction of the Local Authority. These drawings are                       | the<br>for |     |
| planning purposes only.  Discrepancies Any discrepancies to be brought to the attention of