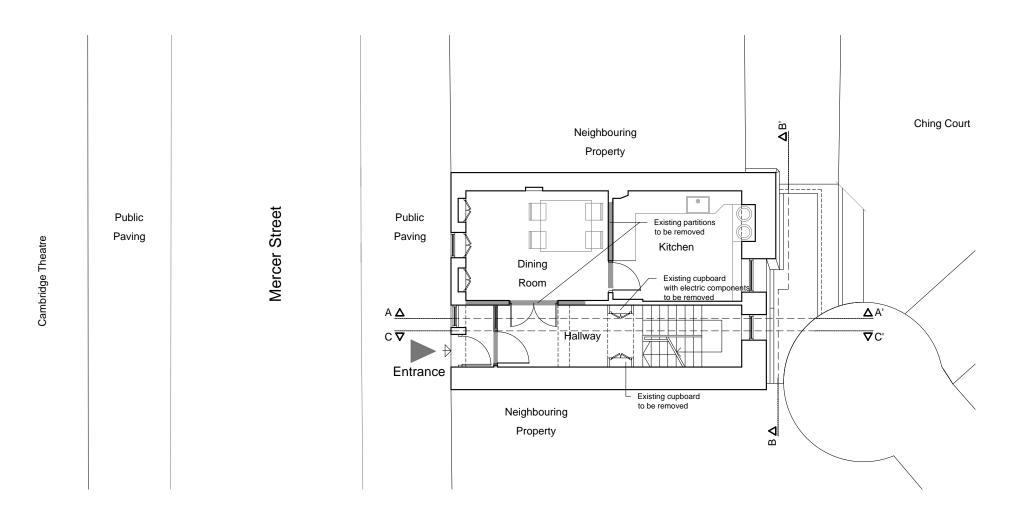

| DRA            | AWIN     | IG NO                         | DTES                                                                                  |                                    |             |     |
|----------------|----------|-------------------------------|---------------------------------------------------------------------------------------|------------------------------------|-------------|-----|
| Dimensi        |          | dimensions                    | ensions to be taken in prefer<br>The Contractor is responsible<br>before work starts. | ence to scaled<br>ble for checking | g all       |     |
| Local A        | uthority | All work is t<br>satisfaction | o be carried out to the require of the Local Authority. These                         | ements, and to<br>drawings are     | the<br>for  |     |
| Discrepa       | ancies   | Any discrep                   | rposes only.  ancies to be brought to the a d. Immediately.                           | attention of Dra                   | wing A      | And |
|                |          | iailililig Eu                 | J. Illimediately.                                                                     |                                    |             |     |
|                |          |                               |                                                                                       |                                    |             |     |
| RE\            | /ISIC    | NS                            |                                                                                       |                                    |             |     |
| REV            | DATE     | DESCR                         | IPTION                                                                                |                                    | BY          | BY  |
|                |          |                               |                                                                                       |                                    |             |     |
|                |          |                               |                                                                                       |                                    |             |     |
|                |          |                               |                                                                                       |                                    |             |     |
|                |          |                               |                                                                                       |                                    |             |     |
|                |          |                               |                                                                                       |                                    |             |     |
|                |          |                               | //                                                                                    |                                    |             |     |
| <              |          |                               |                                                                                       | mbridge<br>Theatre                 |             |     |
|                |          | ,                             |                                                                                       | meatre                             |             |     |
| <del>  `</del> | \        |                               |                                                                                       |                                    |             |     |
|                |          | \                             | Nercer                                                                                |                                    |             |     |
|                |          |                               | Mercer Street                                                                         | , \ \                              | \           | _   |
|                |          |                               |                                                                                       |                                    | \           | \   |
|                |          |                               | <b>\</b>                                                                              |                                    | `           | \   |
|                |          |                               |                                                                                       |                                    |             |     |
|                | /        |                               |                                                                                       |                                    |             | \   |
|                |          |                               |                                                                                       |                                    | $\setminus$ | \   |
|                |          | $\bigvee$                     |                                                                                       |                                    |             |     |
|                | _        |                               | $\times$                                                                              |                                    |             |     |
|                |          |                               |                                                                                       | $\times$                           |             |     |
|                |          |                               |                                                                                       |                                    | $\geq$      | /   |
|                |          |                               | Ching Court                                                                           | ×                                  | >           | Ŧ   |
|                |          |                               |                                                                                       |                                    |             |     |
|                | -        |                               |                                                                                       | /                                  |             |     |
|                |          |                               |                                                                                       |                                    |             |     |
|                |          | T TI                          |                                                                                       |                                    |             |     |
|                |          | erce                          | er Street,                                                                            | WC2                                | !H          |     |
| 90             |          | IG TI                         | TIC                                                                                   |                                    |             |     |
|                |          |                               | · Ground                                                                              | Floor                              | -           |     |
| _^             |          | a                             | Cidana                                                                                | . 1001                             |             |     |
|                | ENT      |                               |                                                                                       |                                    |             |     |
| Ur             | na       | Bas                           | ka                                                                                    |                                    |             | _   |
|                |          |                               |                                                                                       |                                    |             |     |
|                |          | IG No                         |                                                                                       | REV                                | _           |     |
|                |          |                               | Г-Р002                                                                                |                                    | 1           |     |
| SCA<br>DA1     |          | @A3                           | 1:100<br>DRAWING ST                                                                   | TATUS                              |             |     |
|                | ug 20    |                               | Planning                                                                              |                                    |             |     |
|                |          |                               |                                                                                       |                                    |             |     |
|                |          |                               |                                                                                       |                                    |             |     |
|                |          |                               |                                                                                       |                                    |             |     |
|                |          | _                             |                                                                                       |                                    |             |     |
| D              |          |                               | IGANDPL                                                                               |                                    |             | G   |
|                | WW       | w.dra<br>02                   | wingandplani<br>208 202 366                                                           | ning.co<br>35                      | m           |     |
|                |          |                               |                                                                                       |                                    |             |     |
|                |          |                               |                                                                                       |                                    |             |     |

Public Paving

A A

C V

Entrance

Neighbouring Property

Neighbouring Property

Mercer Street