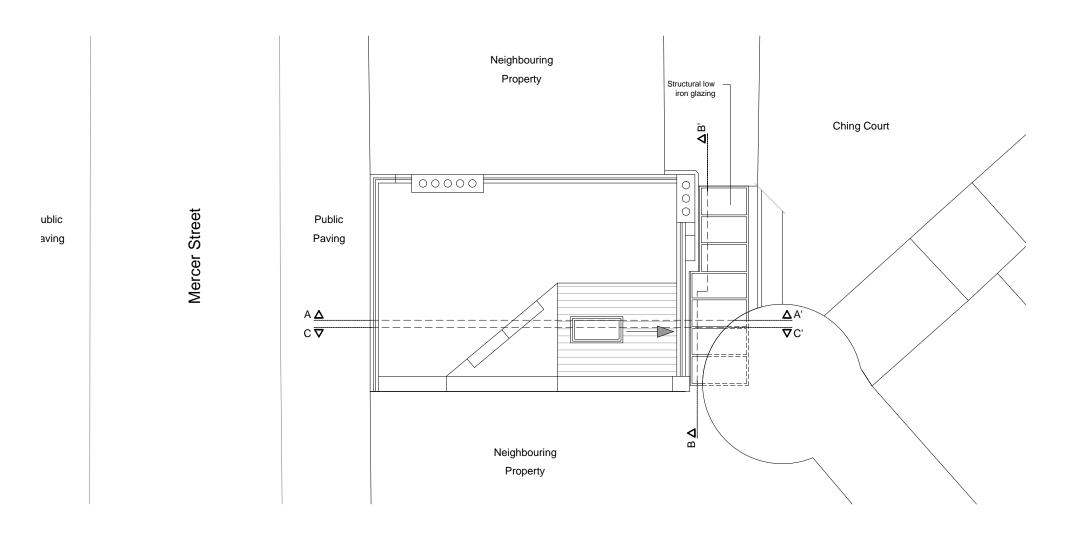

## KEY

- 1 Entrance
- 2 Flues
- 3 Glazed Roof

20m

| DRA      | WIN         | IG NO                      | OTES                         |                         |              |              |             |     |
|----------|-------------|----------------------------|------------------------------|-------------------------|--------------|--------------|-------------|-----|
| Dimensio |             |                            |                              | e taken in pr           |              |              |             |     |
| Local Au | (           | dimensions                 | before work                  | starts.                 |              |              |             |     |
| LUCAI AU |             | satisfaction               | of the Local<br>rposes only  | Authority. T            | hese drawi   | ngs are      | for         |     |
| Discrepa | ncies /     | Any discrep<br>Planning Lt | ancies to be<br>d. Immediate | brought to tally.       | he attentio  | n of Dra     | wing A      | and |
|          |             |                            |                              |                         |              |              |             |     |
|          |             |                            |                              |                         |              |              |             |     |
| REV      | 'ISIC       | NS                         |                              |                         |              |              |             |     |
| REV      | DATE        | DESCR                      | IPTION                       |                         |              |              | BY          | BY  |
|          |             |                            |                              |                         |              |              |             |     |
|          |             |                            |                              |                         |              |              |             |     |
|          |             |                            |                              |                         |              |              |             |     |
|          |             |                            |                              |                         |              |              |             |     |
|          |             |                            |                              |                         |              |              |             |     |
|          |             |                            | 1 /                          |                         |              |              |             |     |
| _        | $\setminus$ |                            |                              |                         |              |              |             |     |
| <        | ,           |                            |                              | \ C                     | ambri<br>The | idge<br>atre |             |     |
| ~        |             |                            | _                            | $\langle \cdot \rangle$ | 1110         | auc          |             |     |
| ~>       |             |                            |                              |                         |              |              |             |     |
|          |             | \ \                        | 1                            | Nerc.                   | //           | \            |             |     |
|          |             |                            | / /                          | Nercer St               | <u>,</u>     | \            | \           |     |
|          |             |                            |                              |                         | -64          | /            | \           | \   |
|          |             |                            |                              | \ \                     |              |              | \           | \   |
|          |             |                            |                              |                         |              | \            |             | \   |
|          |             |                            |                              |                         |              |              | \           |     |
|          | /           |                            |                              |                         |              |              |             | \   |
|          |             | į                          |                              |                         |              |              | $\setminus$ | ,   |
|          |             | $\forall$                  | V                            |                         |              |              |             |     |
|          |             | -                          |                              |                         | $\times$     |              | /           |     |
|          | -           |                            |                              | $\times$                |              | /            |             |     |
|          | _           |                            |                              |                         | $\times$     |              | \           | /   |
|          | -           | _                          | <u> </u>                     |                         |              | \            |             | 1   |
|          | -           | -                          | Chin                         | g Cour                  | Ĺ            |              | $\geq$      | 1   |
|          |             |                            |                              |                         |              |              |             |     |
|          |             |                            |                              |                         |              | >            |             |     |
|          |             |                            |                              | /~                      |              |              |             |     |
| PRC      | JEC         | TT TI                      | ΓLE                          |                         |              |              |             |     |
| 27       | Me          | erce                       | er St                        | reet                    | , W          | C2           | 2H          |     |
| 9C       |             |                            |                              |                         |              |              |             |     |
| DRA      | WIN         | IG TI                      | TLE                          |                         |              |              |             |     |
| Pro      | opc         | sec                        | d - B                        | ase                     | mei          | nt l         | Pla         | ar  |
|          |             |                            |                              |                         |              |              |             |     |
| CLIE     |             |                            |                              |                         |              |              |             |     |
| Un       | na          | Bas                        | ka                           |                         |              |              |             |     |
|          |             |                            |                              |                         |              |              |             |     |
| DRA      | WIN         | IG No                      | )                            |                         | RE           | V            |             |     |
| N        | ИR          | CS                         | T-P                          | 101                     |              |              | /           |     |
|          |             | @A3                        | 1:100                        |                         | $\dashv$     | /            | ,           |     |
| DAT      |             |                            | DRAV                         | VING                    | STAT         | US           |             |     |
| Αι       | ıg 20       | 015                        | Pla                          | nning                   |              |              |             |     |
|          |             |                            |                              |                         |              |              |             |     |
|          |             |                            |                              |                         |              |              |             |     |
|          |             |                            |                              |                         |              |              |             |     |
|          |             |                            |                              |                         |              |              |             |     |
| ח        | RΛ          | \//IN                      | IGAI                         | NDP                     | ΙΔN          | INI          | IN          | C   |
|          |             | w.dra                      | winga                        | ndpla                   | nnin         | g.cc         |             | J   |
|          |             | 02                         | 208 2                        | 02 3                    | 665          |              |             |     |
|          |             |                            |                              |                         |              |              |             |     |
|          |             |                            |                              |                         |              |              |             | _   |