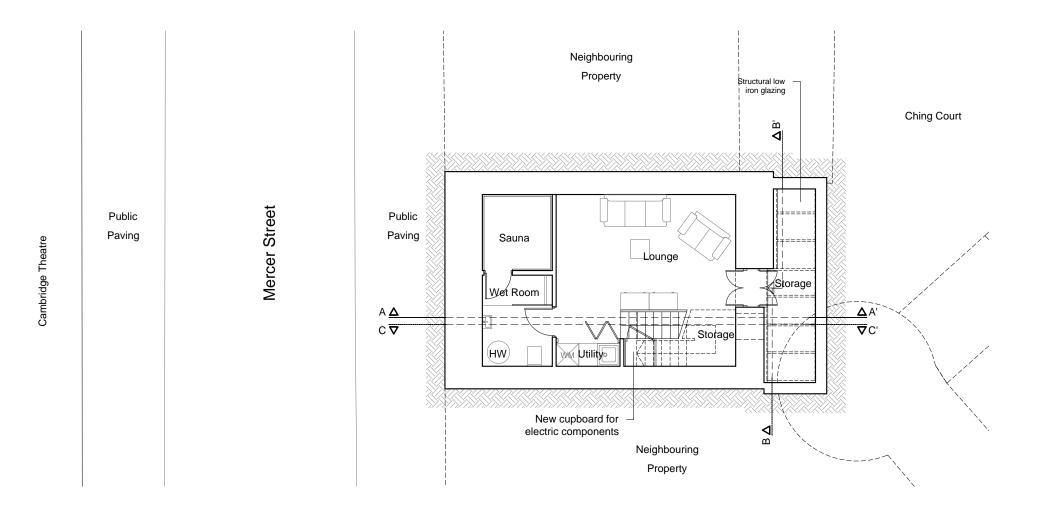

## KEY

- 1 Entrance
- 2 Flues
- 3 Glazed Roof

20m

| DRA      | WIN         | IG NO                      | OTES                         |                         |              |              |             |     |
|----------|-------------|----------------------------|------------------------------|-------------------------|--------------|--------------|-------------|-----|
| Dimensio |             |                            |                              | e taken in pr           |              |              |             |     |
| Local Au | (           | dimensions                 | before work                  | starts.                 |              |              |             |     |
| LUCAI AU |             | satisfaction               | of the Local<br>rposes only  | Authority. T            | hese drawi   | ngs are      | for         |     |
| Discrepa | ncies /     | Any discrep<br>Planning Lt | ancies to be<br>d. Immediate | brought to tally.       | he attentio  | n of Dra     | wing A      | and |
|          |             |                            |                              |                         |              |              |             |     |
|          |             |                            |                              |                         |              |              |             |     |
| REV      | 'ISIC       | NS                         |                              |                         |              |              |             |     |
| REV      | DATE        | DESCR                      | IPTION                       |                         |              |              | BY          | BY  |
|          |             |                            |                              |                         |              |              |             |     |
|          |             |                            |                              |                         |              |              |             |     |
|          |             |                            |                              |                         |              |              |             |     |
|          |             |                            |                              |                         |              |              |             |     |
|          |             |                            |                              |                         |              |              |             |     |
|          |             |                            | 1 /                          |                         |              |              |             |     |
| _        | $\setminus$ |                            |                              |                         |              |              |             |     |
| <        | ,           |                            |                              | \ C                     | ambri<br>The | idge<br>atre |             |     |
| ~        |             |                            | _                            | $\langle \cdot \rangle$ | 1110         | auc          |             |     |
| ~>       |             |                            |                              |                         |              |              |             |     |
|          |             | \ \                        | 1                            | Nerc.                   | //           | \            |             |     |
|          |             |                            | / /                          | Nercer St               | <u>,</u>     | \            | \           |     |
|          |             |                            |                              |                         | -64          | /            | \           | \   |
|          |             |                            |                              | \ \                     |              |              | \           | \   |
|          |             |                            |                              |                         |              | \            |             | \   |
|          |             |                            |                              |                         |              |              | \           |     |
|          | /           |                            |                              |                         |              |              |             | \   |
|          |             | į                          |                              |                         |              |              | $\setminus$ | ,   |
|          |             | $\forall$                  | V                            |                         |              |              |             |     |
|          |             | -                          |                              |                         | $\times$     |              | /           |     |
|          | -           |                            |                              | $\times$                |              | /            |             |     |
|          | _           |                            |                              |                         | $\times$     |              | \           | /   |
|          | -           | _                          | <u> </u>                     |                         |              | \            |             | 1   |
|          | -           | -                          | Chin                         | g Cour                  | Ĺ            |              | $\geq$      | 1   |
|          |             |                            |                              |                         |              |              |             |     |
|          |             |                            |                              |                         |              | >            |             |     |
|          |             |                            |                              | /~                      |              |              |             |     |
| PRC      | JEC         | TT TI                      | ΓLE                          |                         |              |              |             |     |
| 27       | Me          | erce                       | er St                        | reet                    | , W          | C2           | 2H          |     |
| 9C       |             |                            |                              |                         |              |              |             |     |
| DRA      | WIN         | IG TI                      | TLE                          |                         |              |              |             |     |
| Pro      | opc         | sec                        | d - B                        | ase                     | mei          | nt l         | Pla         | ar  |
|          |             |                            |                              |                         |              |              |             |     |
| CLIE     |             |                            |                              |                         |              |              |             |     |
| Un       | na          | Bas                        | ka                           |                         |              |              |             |     |
|          |             |                            |                              |                         |              |              |             |     |
| DRA      | WIN         | IG No                      | )                            |                         | RE           | V            |             |     |
| N        | ИR          | CS                         | T-P                          | 101                     |              |              | /           |     |
|          |             | @A3                        | 1:100                        |                         | $\dashv$     | /            | ,           |     |
| DAT      |             |                            | DRAV                         | VING                    | STAT         | US           |             |     |
| Αι       | ıg 20       | 015                        | Pla                          | nning                   |              |              |             |     |
|          |             |                            |                              |                         |              |              |             |     |
|          |             |                            |                              |                         |              |              |             |     |
|          |             |                            |                              |                         |              |              |             |     |
|          |             |                            |                              |                         |              |              |             |     |
| ח        | RΛ          | \//IN                      | IGAI                         | NDP                     | ΙΔN          | INI          | IN          | C   |
|          |             | w.dra                      | winga                        | ndpla                   | nnin         | g.cc         |             | J   |
|          |             | 02                         | 208 2                        | 02 3                    | 665          |              |             |     |
|          |             |                            |                              |                         |              |              |             |     |
|          |             |                            |                              |                         |              |              |             | _   |