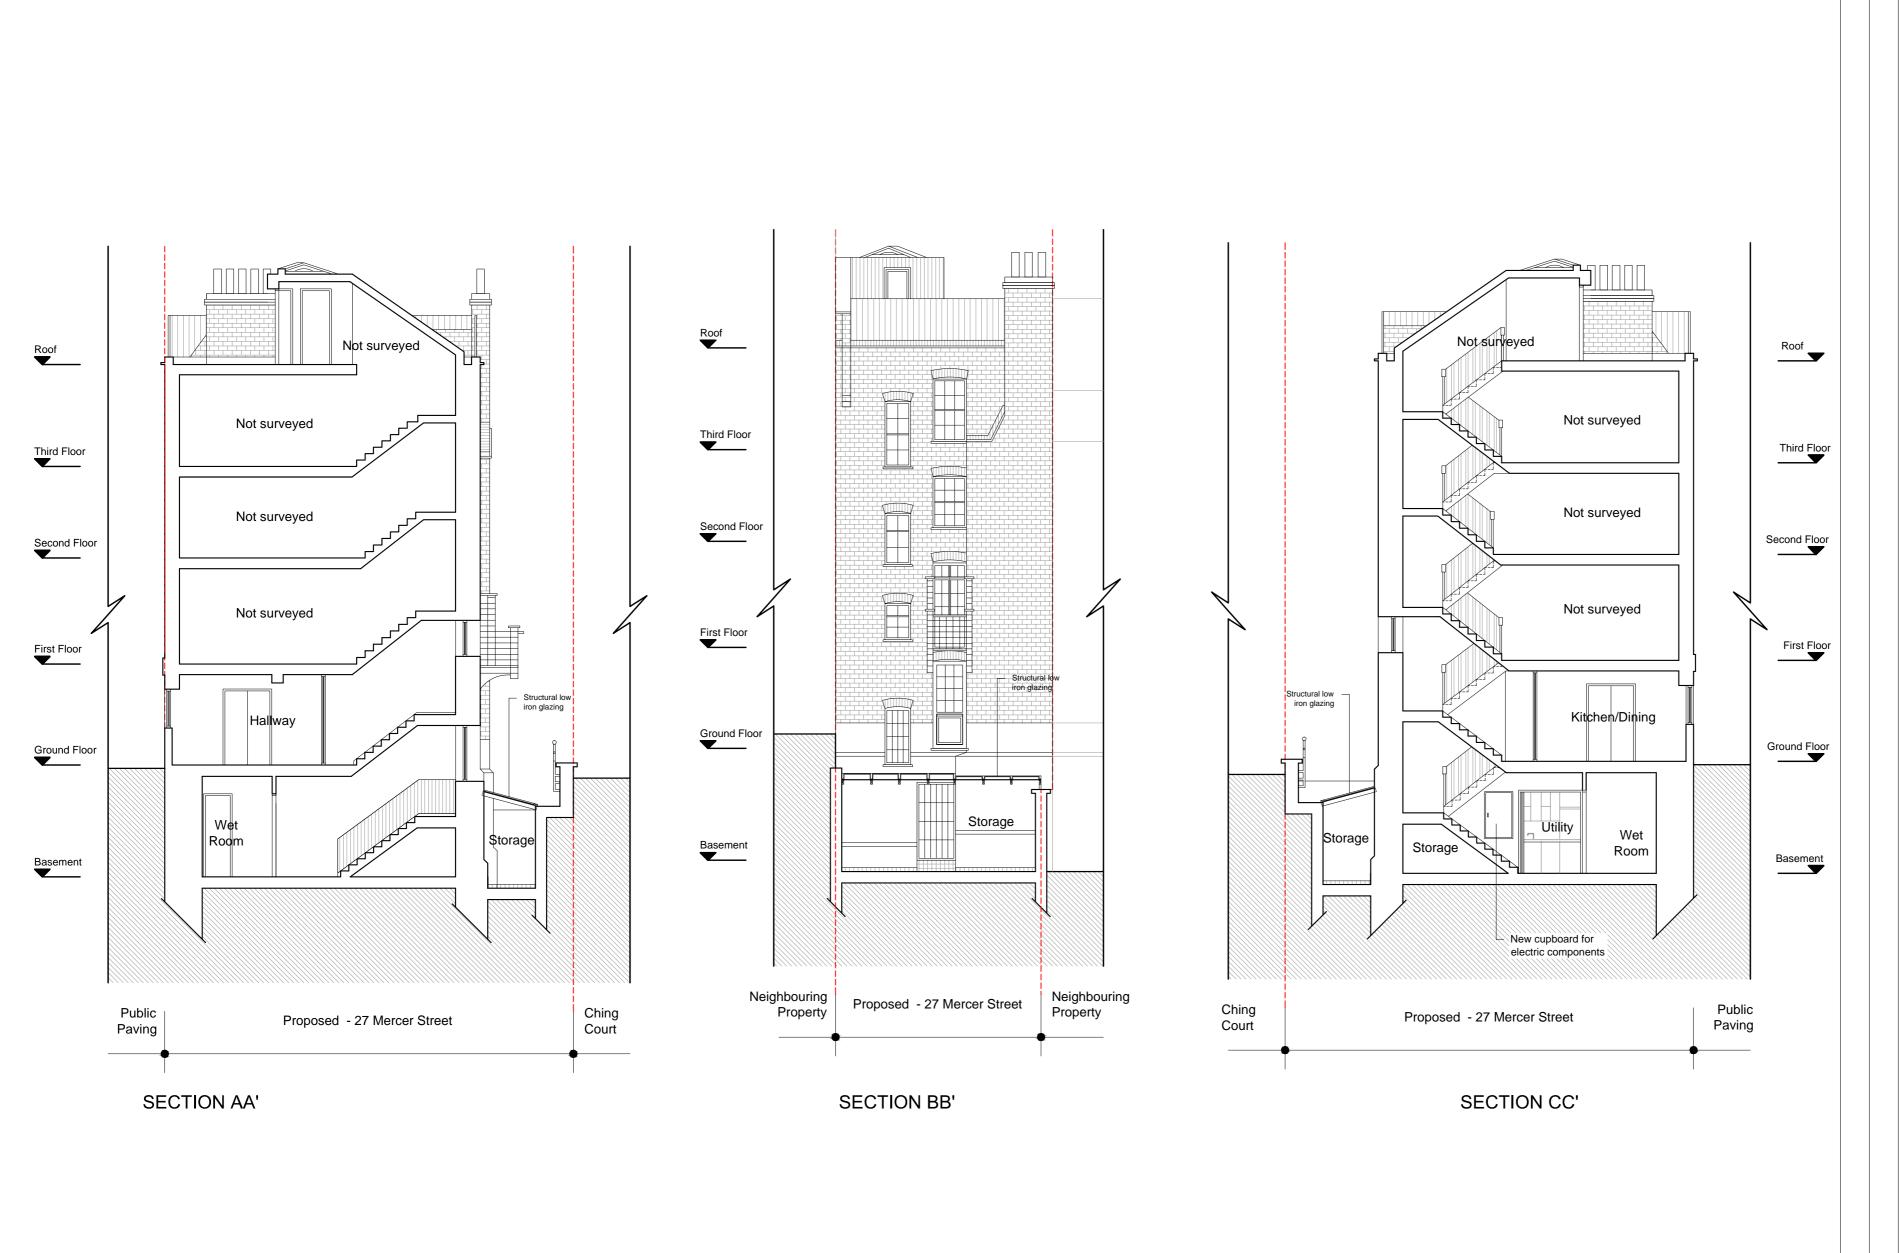

| IGAI                         | NDP                     | ΙΔN          | INI          | IN          | C   |
|          |             | w.dra                      | winga                        | ndpla                   | nnin         | g.cc         |             | J   |
|          |             | 02                         | 208 2                        | 02 3                    | 665          |              |             |     |
|          |             |                            |                              |                         |              |              |             |     |
|          |             |                            |                              |                         |              |              |             | _   |