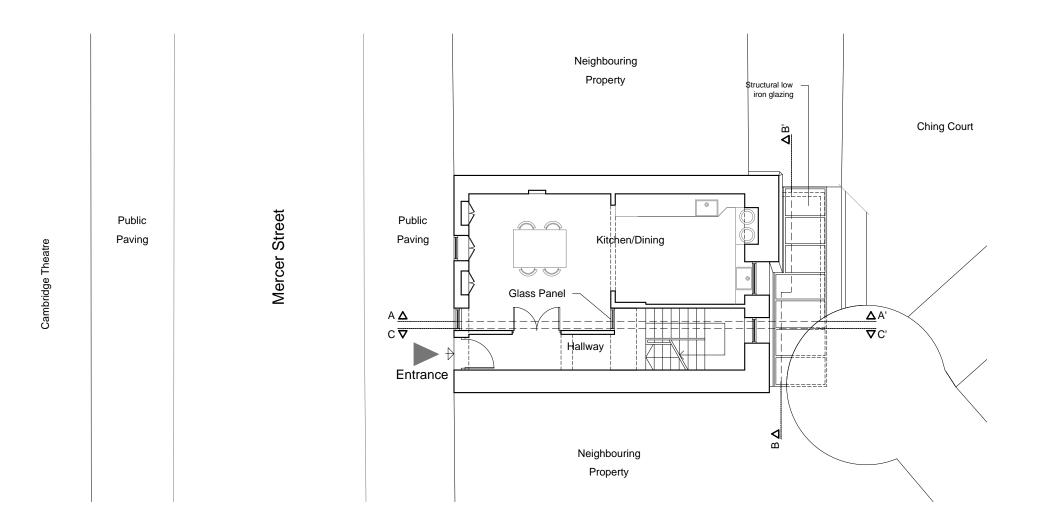

## KEY

- 1 Entrance
- 2 Flues
- 3 Glazed Roof

20m

| DRA      | WIN         | IG NO                      | OTES                         |                         |              |              |             |     |
|----------|-------------|----------------------------|------------------------------|-------------------------|--------------|--------------|-------------|-----|
| Dimensio |             |                            |                              | e taken in pr           |              |              |             |     |
| Local Au | (           | dimensions                 | before work                  | starts.                 |              |              |             |     |
| LUCAI AU |             | satisfaction               | of the Local<br>rposes only  | Authority. T            | hese drawi   | ngs are      | for         |     |
| Discrepa | ncies /     | Any discrep<br>Planning Lt | ancies to be<br>d. Immediate | brought to tally.       | he attentio  | n of Dra     | wing A      | and |
|          |             |                            |                              |                         |              |              |             |     |
|          |             |                            |                              |                         |              |              |             |     |
| REV      | 'ISIC       | NS                         |                              |                         |              |              |             |     |
| REV      | DATE        | DESCR                      | IPTION                       |                         |              |              | BY          | BY  |
|          |             |                            |                              |                         |              |              |             |     |
|          |             |                            |                              |                         |              |              |             |     |
|          |             |                            |                              |                         |              |              |             |     |
|          |             |                            |                              |                         |              |              |             |     |
|          |             |                            |                              |                         |              |              |             |     |
|          |             |                            | 1 /                          |                         |              |              |             |     |
| _        | $\setminus$ |                            |                              |                         |              |              |             |     |
| <        | ,           |                            |                              | \ C                     | ambri<br>The | idge<br>atre |             |     |
| ~        |             |                            | _                            | $\langle \cdot \rangle$ | 1110         | auc          |             |     |
| ~>       |             |                            |                              |                         |              |              |             |     |
|          |             | \ \                        | 1                            | Nerc.                   | //           | \            |             |     |
|          |             |                            | / /                          | Nercer St               | <u>,</u>     | \            | \           |     |
|          |             |                            |                              |                         | -64          | /            | \           | \   |
|          |             |                            |                              | \ \                     |              |              | \           | \   |
|          |             |                            |                              |                         |              | \            |             | \   |
|          |             |                            |                              |                         |              |              | \           |     |
|          | /           |                            |                              |                         |              |              |             | \   |
|          |             | į                          |                              |                         |              |              | $\setminus$ | ,   |
|          |             | $\forall$                  | V                            |                         |              |              |             |     |
|          |             | -                          |                              |                         | $\times$     |              | /           |     |
|          | -           |                            |                              | $\times$                |              | /            |             |     |
|          | _           |                            |                              |                         | $\times$     |              | \           | /   |
|          | -           | _                          | <u> </u>                     |                         |              | \            |             | 1   |
|          | -           | -                          | Chin                         | g Cour                  | Ĺ            |              | $\geq$      | 1   |
|          |             |                            |                              |                         |              |              |             |     |
|          |             |                            |                              |                         |              | >            |             |     |
|          |             |                            |                              | /~                      |              |              |             |     |
| PRC      | JEC         | TT TI                      | ΓLE                          |                         |              |              |             |     |
| 27       | Me          | erce                       | er St                        | reet                    | , W          | C2           | 2H          |     |
| 9C       |             |                            |                              |                         |              |              |             |     |
| DRA      | WIN         | IG TI                      | TLE                          |                         |              |              |             |     |
| Pro      | opc         | sec                        | d - B                        | ase                     | mei          | nt l         | Pla         | ar  |
|          |             |                            |                              |                         |              |              |             |     |
| CLIE     |             |                            |                              |                         |              |              |             |     |
| Un       | na          | Bas                        | ka                           |                         |              |              |             |     |
|          |             |                            |                              |                         |              |              |             |     |
| DRA      | WIN         | IG No                      | )                            |                         | RE           | V            |             |     |
| N        | ИR          | CS                         | T-P                          | 101                     |              |              | /           |     |
|          |             | @A3                        | 1:100                        |                         | $\dashv$     | /            | ,           |     |
| DAT      |             |                            | DRAV                         | VING                    | STAT         | US           |             |     |
| Αι       | ıg 20       | 015                        | Pla                          | nning                   |              |              |             |     |
|          |             |                            |                              |                         |              |              |             |     |
|          |             |                            |                              |                         |              |              |             |     |
|          |             |                            |                              |                         |              |              |             |     |
|          |             |                            |                              |                         |              |              |             |     |
| ח        | RΛ          | \//IN                      | IGAI                         | NDP                     | ΙΔN          | INI          | IN          | C   |
|          |             | w.dra                      | winga                        | ndpla                   | nnin         | g.cc         |             | J   |
|          |             | 02                         | 208 2                        | 02 3                    | 665          |              |             |     |
|          |             |                            |                              |                         |              |              |             |     |
|          |             |                            |                              |                         |              |              |             | _   |