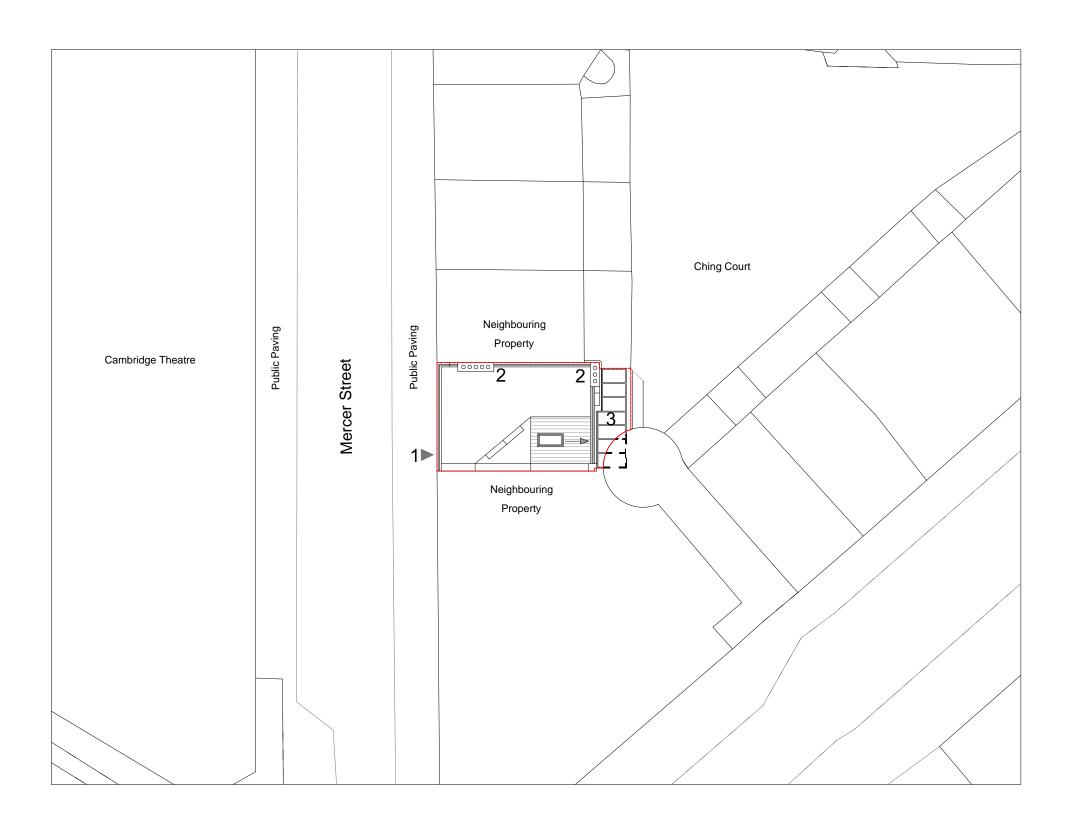

## KEY

- 1 Entrance
- 2 Flues
- 3 Glazed Roof

20m

| DRA      | WIN         | IG NO                      | OTES                         |                         |              |              |             |     |
|----------|-------------|----------------------------|------------------------------|-------------------------|--------------|--------------|-------------|-----|
| Dimensio |             |                            |                              | e taken in pr           |              |              |             |     |
| Local Au | (           | dimensions                 | before work                  | starts.                 |              |              |             |     |
| LUCAI AU |             | satisfaction               | of the Local<br>rposes only  | Authority. T            | hese drawi   | ngs are      | for         |     |
| Discrepa | ncies /     | Any discrep<br>Planning Lt | ancies to be<br>d. Immediate | brought to tally.       | he attentio  | n of Dra     | wing A      | and |
|          |             |                            |                              |                         |              |              |             |     |
|          |             |                            |                              |                         |              |              |             |     |
| REV      | 'ISIC       | NS                         |                              |                         |              |              |             |     |
| REV      | DATE        | DESCR                      | IPTION                       |                         |              |              | BY          | BY  |
|          |             |                            |                              |                         |              |              |             |     |
|          |             |                            |                              |                         |              |              |             |     |
|          |             |                            |                              |                         |              |              |             |     |
|          |             |                            |                              |                         |              |              |             |     |
|          |             |                            |                              |                         |              |              |             |     |
|          |             |                            | 1 /                          |                         |              |              |             |     |
| _        | $\setminus$ |                            |                              |                         |              |              |             |     |
| <        | ,           |                            |                              | \ C                     | ambri<br>The | idge<br>atre |             |     |
| ~        |             |                            | _                            | $\langle \cdot \rangle$ | 1110         | auc          |             |     |
| ~>       |             |                            |                              |                         |              |              |             |     |
|          |             | \ \                        | 1                            | Nerc.                   | //           | \            |             |     |
|          |             |                            | / /                          | Nercer St               | <u>,</u>     | \            | \           |     |
|          |             |                            |                              |                         | -64          | /            | \           | \   |
|          |             |                            |                              | \ \                     |              |              | \           | \   |
|          |             |                            |                              |                         |              | \            |             | \   |
|          |             |                            |                              |                         |              |              | \           |     |
|          | /           |                            |                              |                         |              |              |             | \   |
|          |             | į                          |                              |                         |              |              | $\setminus$ | ,   |
|          |             | $\forall$                  | V                            |                         |              |              |             |     |
|          |             | -                          |                              |                         | $\times$     |              | /           |     |
|          | -           |                            |                              | $\times$                |              | /            |             |     |
|          | _           |                            |                              |                         | $\times$     |              | \           | /   |
|          | -           | _                          | <u> </u>                     |                         |              | \            |             | 1   |
|          | -           | -                          | Chin                         | g Cour                  | Ĺ            |              | $\geq$      | 1   |
|          |             |                            |                              |                         |              |              |             |     |
|          |             |                            |                              |                         |              | >            |             |     |
|          |             |                            |                              | /~                      |              |              |             |     |
| PRC      | JEC         | TT TI                      | ΓLE                          |                         |              |              |             |     |
| 27       | Me          | erce                       | er St                        | reet                    | , W          | C2           | 2H          |     |
| 9C       |             |                            |                              |                         |              |              |             |     |
| DRA      | WIN         | IG TI                      | TLE                          |                         |              |              |             |     |
| Pro      | opc         | sec                        | d - B                        | ase                     | mei          | nt l         | Pla         | ar  |
|          |             |                            |                              |                         |              |              |             |     |
| CLIE     |             |                            |                              |                         |              |              |             |     |
| Un       | na          | Bas                        | ka                           |                         |              |              |             |     |
|          |             |                            |                              |                         |              |              |             |     |
| DRA      | WIN         | IG No                      | )                            |                         | RE           | V            |             |     |
| N        | ИR          | CS                         | T-P                          | 101                     |              |              | /           |     |
|          |             | @A3                        | 1:100                        |                         | $\dashv$     | /            | ,           |     |
| DAT      |             |                            | DRAV                         | VING                    | STAT         | US           |             |     |
| Αι       | ıg 20       | 015                        | Pla                          | nning                   |              |              |             |     |
|          |             |                            |                              |                         |              |              |             |     |
|          |             |                            |                              |                         |              |              |             |     |
|          |             |                            |                              |                         |              |              |             |     |
|          |             |                            |                              |                         |              |              |             |     |
| ח        | RΛ          | \//IN                      | IGAI                         | NDP                     | ΙΔN          | INI          | IN          | C   |
|          |             | w.dra                      | winga                        | ndpla                   | nnin         | g.cc         |             | J   |
|          |             | 02                         | 208 2                        | 02 3                    | 665          |              |             |     |
|          |             |                            |                              |                         |              |              |             |     |
|          |             |                            |                              |                         |              |              |             | _   |