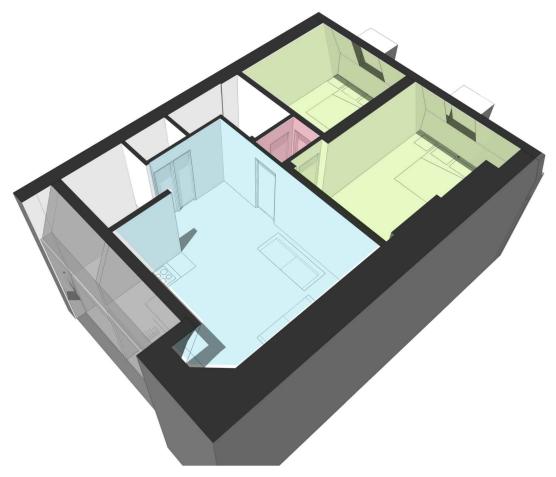

3D Image of Existing Layout



3D Image of Proposed Layout

## General Notes:

- Copyright of this drawing remains the sole property of Cooley Architects unless otherwise assigned in writing.
- Figured dimensions are to be worked in all cases with any discrepancies reported to the Architect prior to commencement of any work.
- 3. Setting-out is based on outline survey only. All dimensions to be checked on site prior to construction/ordering.
- All dimensions are to edge/centre of structural element of wall or to grid-line, unless noted, If unclear consult Cooley Architects.



| Α   | СМ | Proposed layout amended | JD  | 14.09.15 |
|-----|----|-------------------------|-----|----------|
| RFV | BY | DESCRIPTION             | CKD | DATE     |

## Cooley | Architects

123 Aldersgate Street London EC1A 4JQ t: 020 3176 44