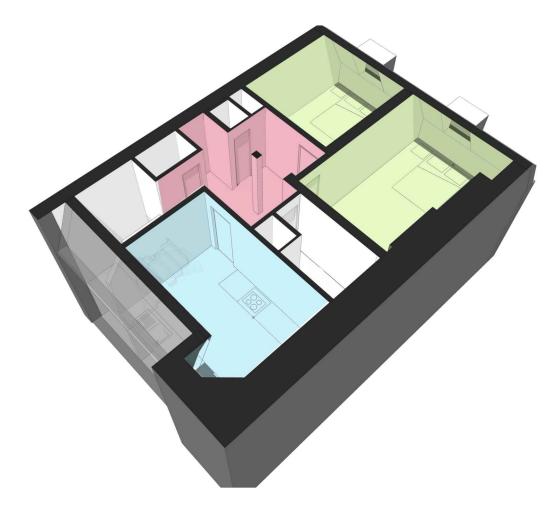

3D Image of Existing Layout



3D Image of Proposed Layout

## General Notes:

- Copyright of this drawing remains the sole property of Cooley Architects unless otherwise assigned in writing.
- Figured dimensions are to be worked in all cases with any discrepancies reported to the Architect prior to commencement of any work.
- 3. Setting-out is based on outline survey only. All dimensions to be checked on site prior to construction/ordering.
- All dimensions are to edge/centre of structural element of wall or to grid-line, unless noted, If unclear consult Cooley Architects.



| Α   | СМ | Proposed layout amended | JD  | 14.09.15 |
|-----|----|-------------------------|-----|----------|
| RFV | BY | DESCRIPTION             | CKD | DATE     |

## Cooley | Architects

123 Aldersgate Street