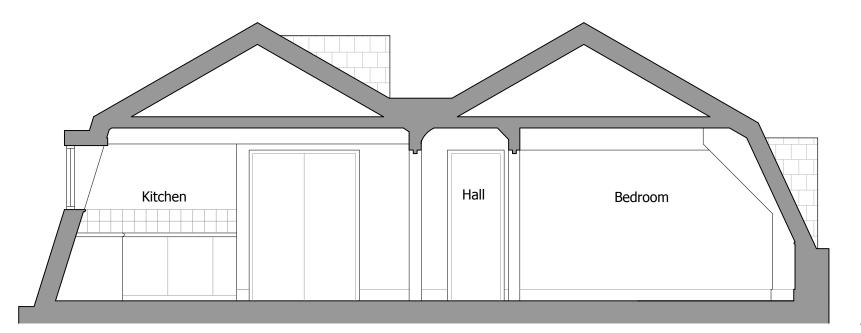

Internal elevation B as existing

2 Internal elevation B as proposed

# Internal elevation B Existing and proposed

| DRAWN BY | DATE   | CHECKED  |  |  |
|----------|--------|----------|--|--|
| CM       | Sep 15 | JD       |  |  |
| SCALE    | SIZE   | STATUS   |  |  |
| 1:50     | A3     | Planning |  |  |