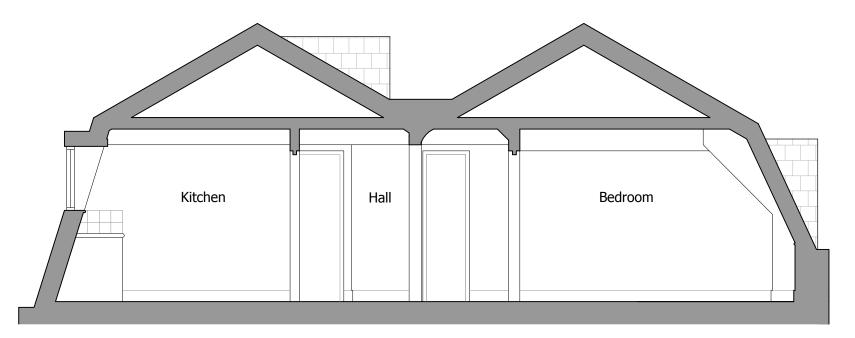

Internal elevation B as existing

2 Internal elevation B as proposed

# Internal elevation B Existing and proposed

| DRAWN BY | DATE   | CHECKED  |  |  |
|----------|--------|----------|--|--|
| CM       | Sep 15 | JD       |  |  |
| SCALE    | SIZE   | STATUS   |  |  |
| 1:50     | A3     | Planning |  |  |