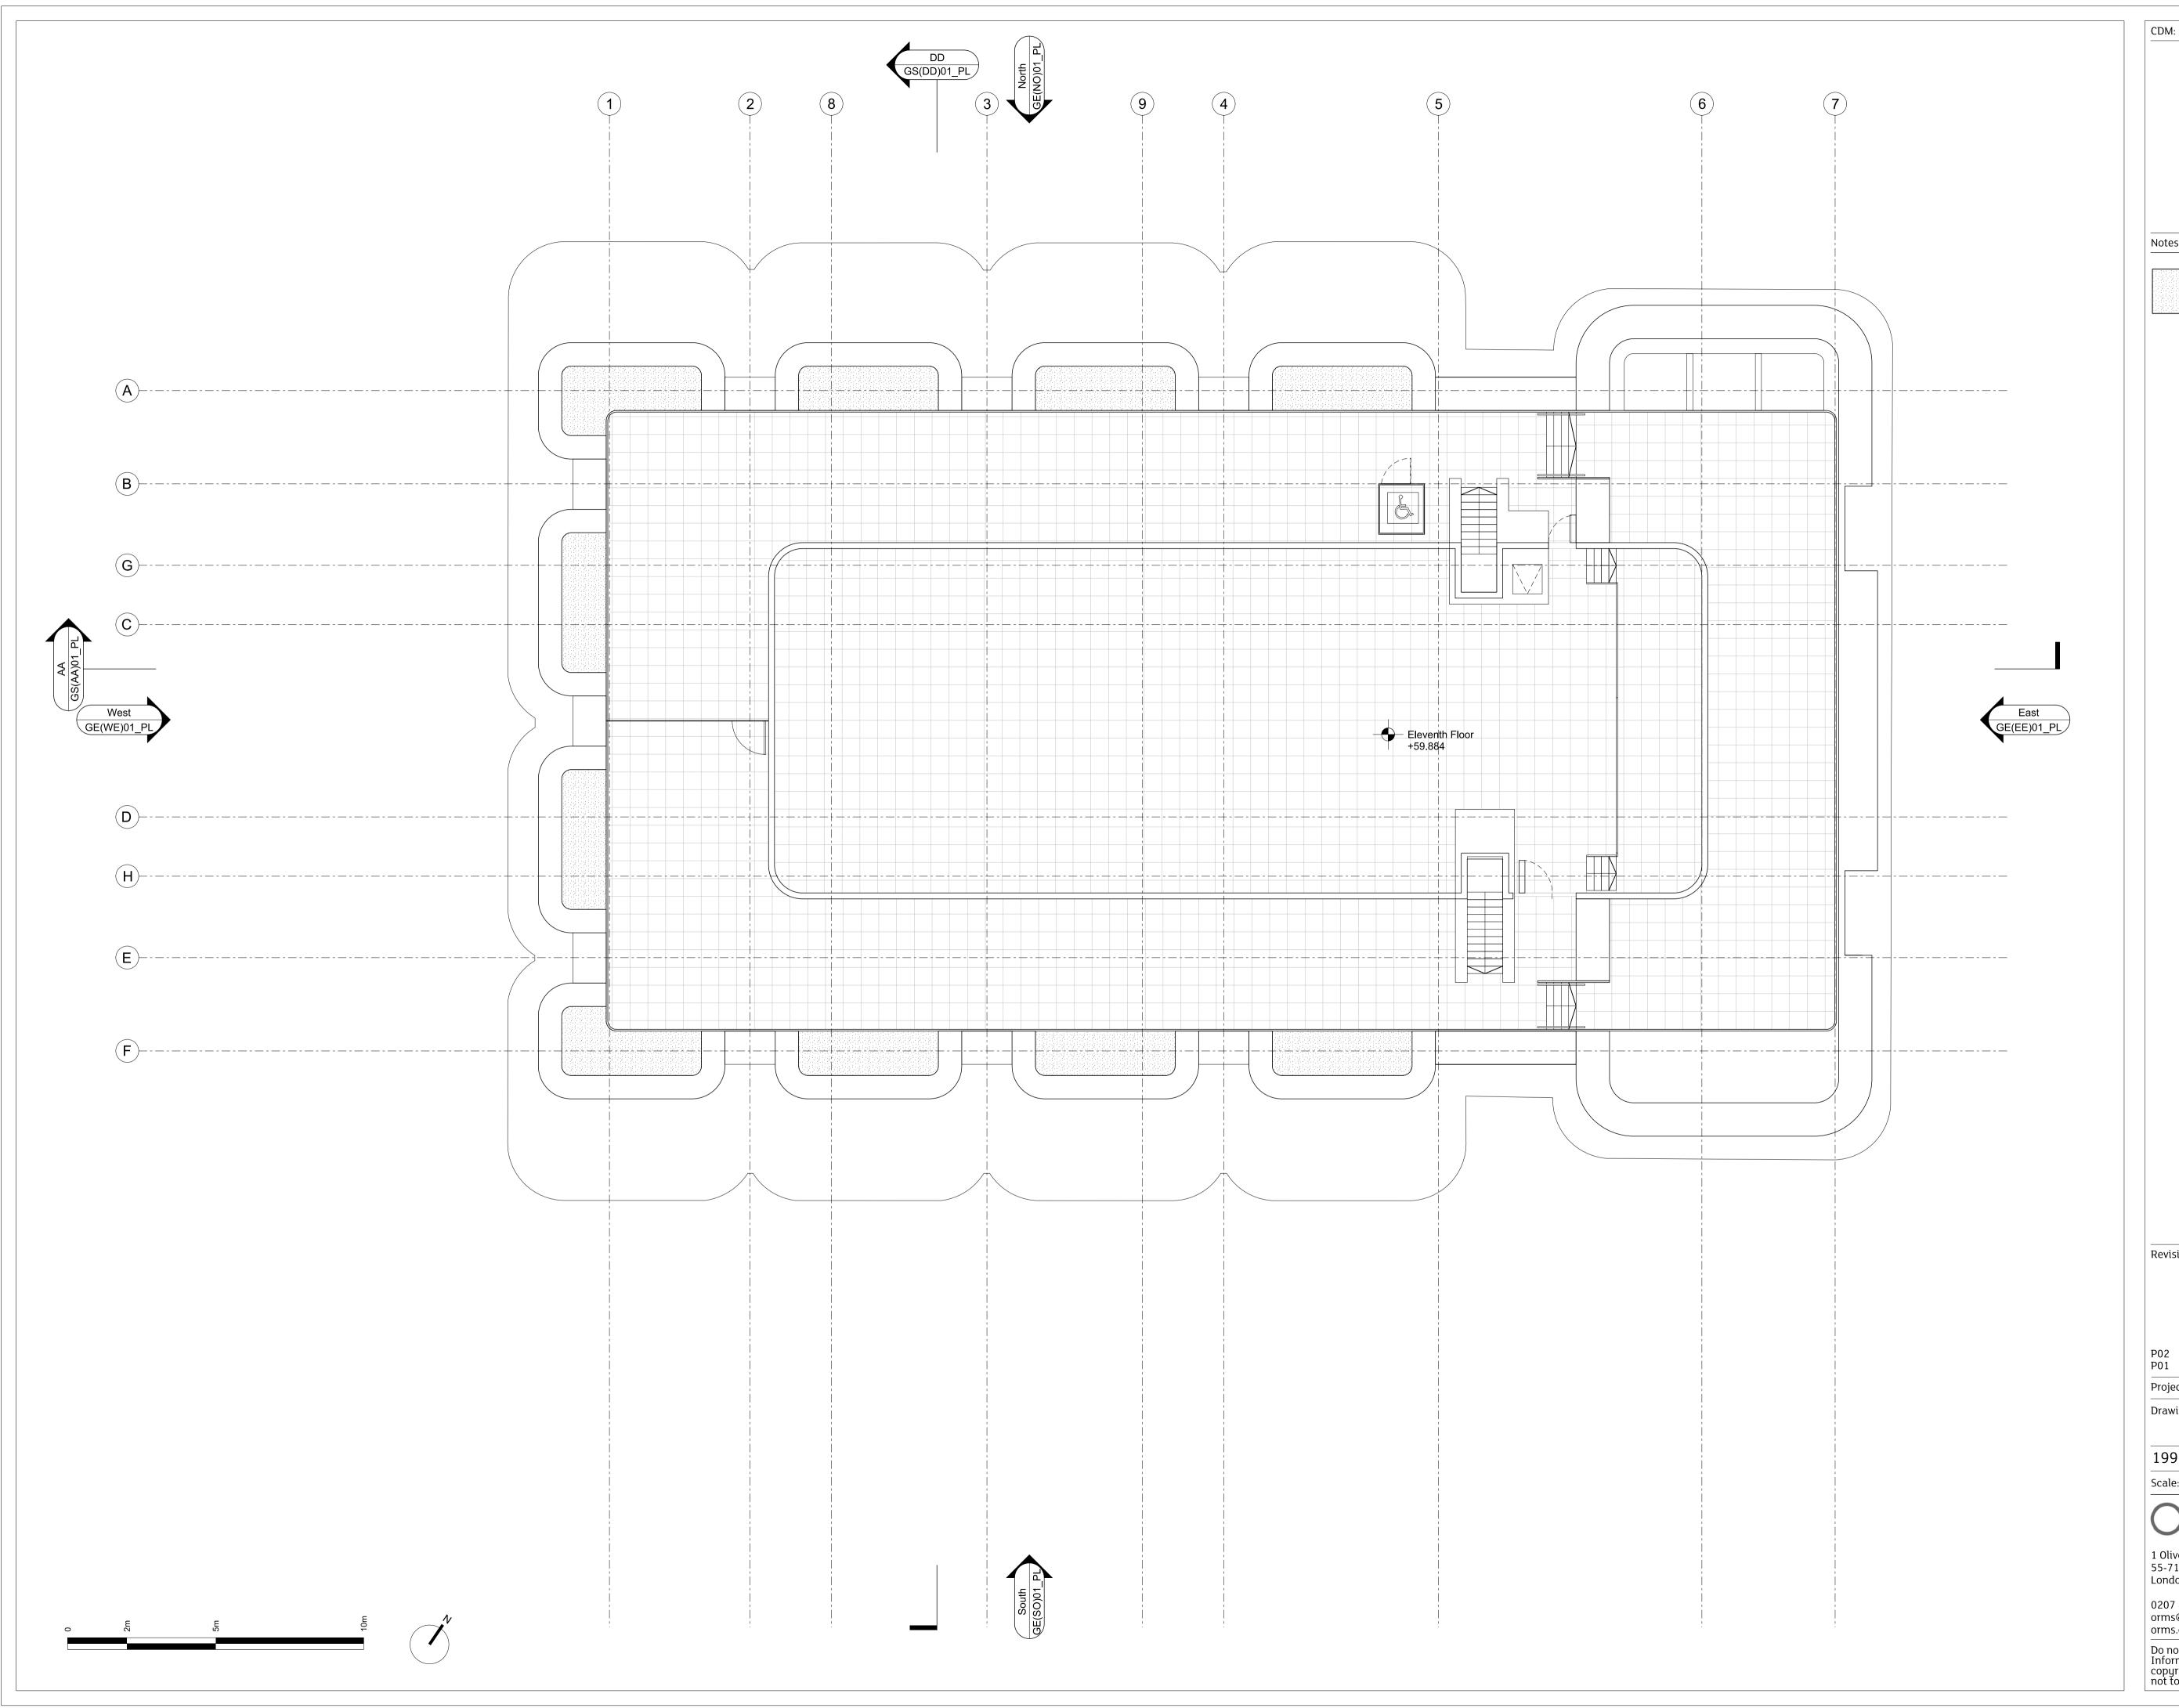

| CDM:                                                                                                   |                                              |  |  |  |
|--------------------------------------------------------------------------------------------------------|----------------------------------------------|--|--|--|
|                                                                                                        |                                              |  |  |  |
|                                                                                                        |                                              |  |  |  |
|                                                                                                        |                                              |  |  |  |
|                                                                                                        |                                              |  |  |  |
|                                                                                                        |                                              |  |  |  |
| Notes:                                                                                                 |                                              |  |  |  |
|                                                                                                        |                                              |  |  |  |
| Green                                                                                                  | Roof                                         |  |  |  |
|                                                                                                        |                                              |  |  |  |
|                                                                                                        |                                              |  |  |  |
|                                                                                                        |                                              |  |  |  |
|                                                                                                        |                                              |  |  |  |
|                                                                                                        |                                              |  |  |  |
|                                                                                                        |                                              |  |  |  |
|                                                                                                        |                                              |  |  |  |
|                                                                                                        |                                              |  |  |  |
|                                                                                                        |                                              |  |  |  |
|                                                                                                        |                                              |  |  |  |
|                                                                                                        |                                              |  |  |  |
|                                                                                                        |                                              |  |  |  |
|                                                                                                        |                                              |  |  |  |
|                                                                                                        |                                              |  |  |  |
|                                                                                                        |                                              |  |  |  |
|                                                                                                        |                                              |  |  |  |
|                                                                                                        |                                              |  |  |  |
|                                                                                                        |                                              |  |  |  |
|                                                                                                        |                                              |  |  |  |
|                                                                                                        |                                              |  |  |  |
|                                                                                                        |                                              |  |  |  |
|                                                                                                        |                                              |  |  |  |
|                                                                                                        |                                              |  |  |  |
|                                                                                                        |                                              |  |  |  |
|                                                                                                        |                                              |  |  |  |
|                                                                                                        |                                              |  |  |  |
|                                                                                                        |                                              |  |  |  |
| Revision history:                                                                                      |                                              |  |  |  |
|                                                                                                        |                                              |  |  |  |
|                                                                                                        |                                              |  |  |  |
| P02 20/03/15                                                                                           |                                              |  |  |  |
| P01 19/12/14<br>Project:                                                                               | Issued for Planning<br>Camden Town Hall      |  |  |  |
| Drawing title:                                                                                         | Proposed<br>Eleventh Floor Plan              |  |  |  |
| 1996 X GA                                                                                              |                                              |  |  |  |
| 1996_X_GA(11)01_PL Rev. P02   Scale: 1:100@A1                                                          |                                              |  |  |  |
| Orms                                                                                                   |                                              |  |  |  |
| Orm                                                                                                    | S                                            |  |  |  |
| Orms<br>1 Oliver's Yard                                                                                | S                                            |  |  |  |
|                                                                                                        |                                              |  |  |  |
| 1 Oliver's Yard<br>55-71 City Road<br>London EC1Y 1H0<br>0207 833 8533<br>orms@orms.co.u               | Q                                            |  |  |  |
| 1 Oliver's Yard<br>55-71 City Road<br>London EC1Y 1H0<br>0207 833 8533<br>orms@orms.co.u<br>orms.co.uk | Q<br>k<br>dimensions to be confirmed on site |  |  |  |
| 1 Oliver's Yard<br>55-71 City Road<br>London EC1Y 1H0<br>0207 833 8533<br>orms@orms.co.u<br>orms.co.uk | Q<br>k                                       |  |  |  |