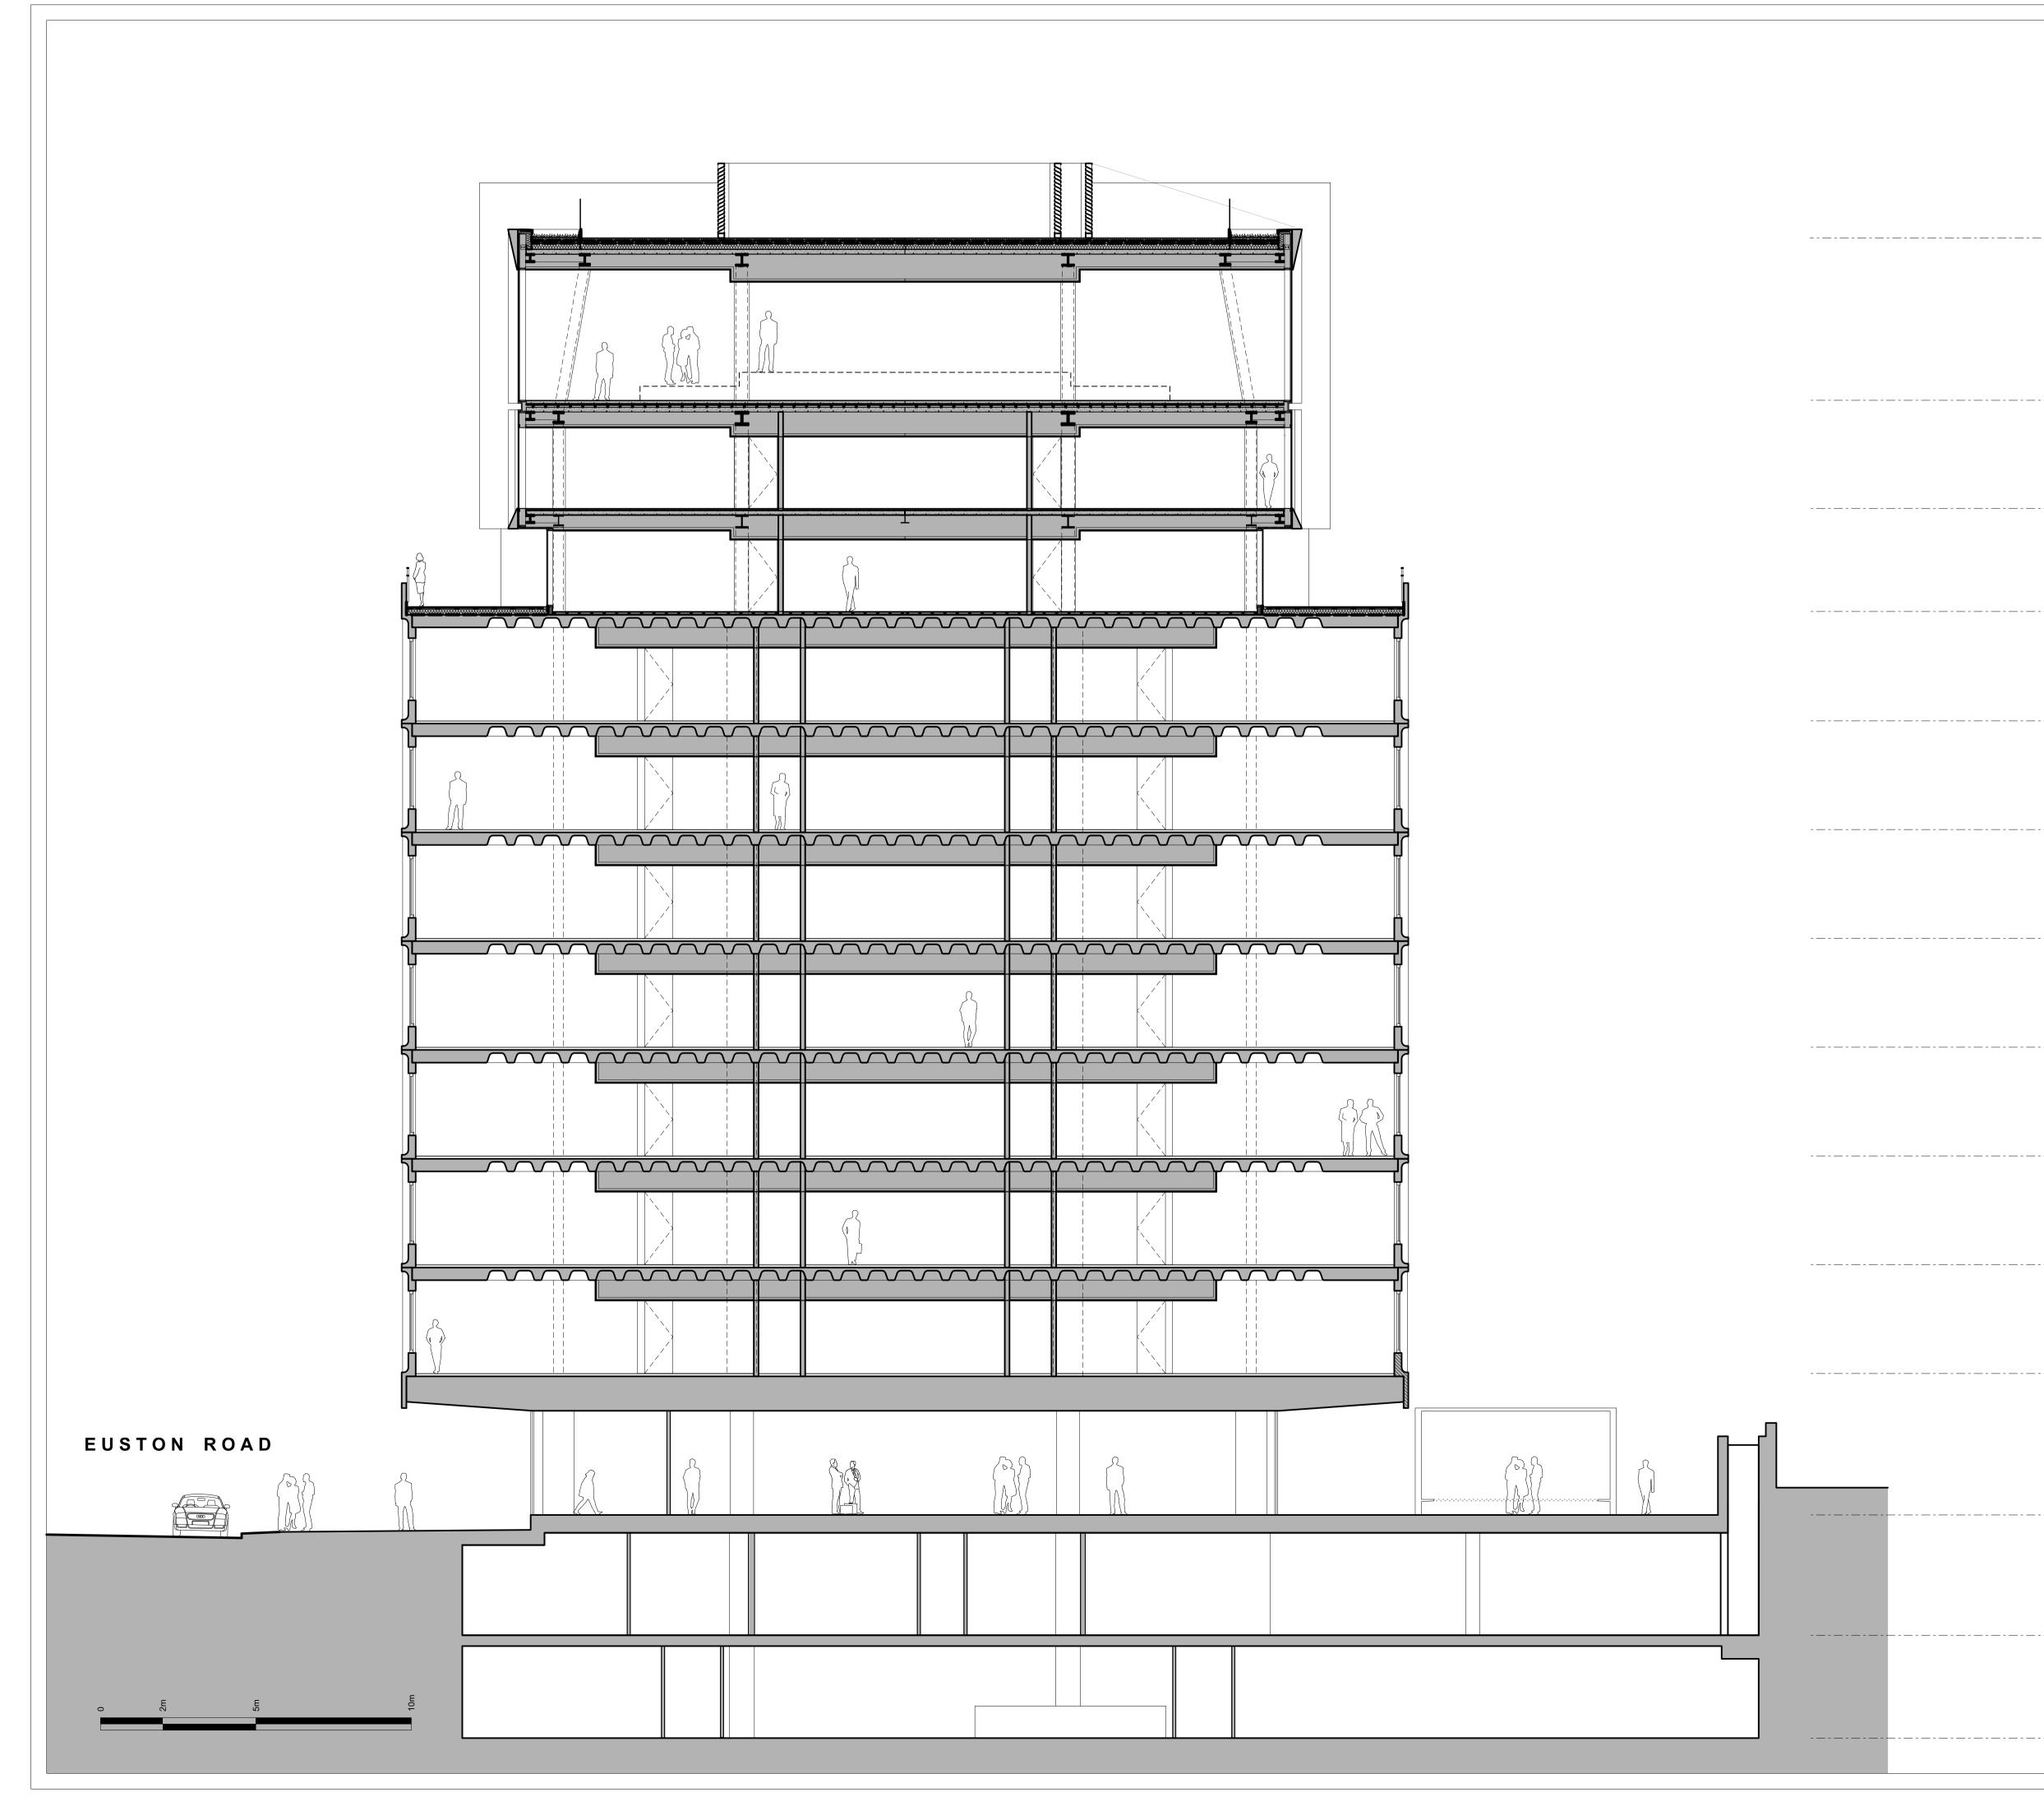

|                         | <u>CDM:</u>                                                                                                                                                                                                   |
|-------------------------|---------------------------------------------------------------------------------------------------------------------------------------------------------------------------------------------------------------|
|                         |                                                                                                                                                                                                               |
|                         |                                                                                                                                                                                                               |
|                         |                                                                                                                                                                                                               |
|                         |                                                                                                                                                                                                               |
| Level 11 FFL + 59.884   |                                                                                                                                                                                                               |
|                         | Notes:                                                                                                                                                                                                        |
|                         |                                                                                                                                                                                                               |
| 5222                    |                                                                                                                                                                                                               |
|                         |                                                                                                                                                                                                               |
| Level 10 FFL + 54.662   |                                                                                                                                                                                                               |
| 6/                      |                                                                                                                                                                                                               |
| 3479                    |                                                                                                                                                                                                               |
| Level 09 FFL + 51.183   |                                                                                                                                                                                                               |
| 3315                    |                                                                                                                                                                                                               |
|                         |                                                                                                                                                                                                               |
| ← Level 08 FFL + 47.868 |                                                                                                                                                                                                               |
| 3518                    |                                                                                                                                                                                                               |
| Level 07 FFL + 44.350   |                                                                                                                                                                                                               |
|                         |                                                                                                                                                                                                               |
| 3500                    |                                                                                                                                                                                                               |
| Level 06 FFL + 40.850   |                                                                                                                                                                                                               |
|                         |                                                                                                                                                                                                               |
| 3500                    |                                                                                                                                                                                                               |
| Level 05 FFL + 37.350   |                                                                                                                                                                                                               |
|                         |                                                                                                                                                                                                               |
| 3500                    |                                                                                                                                                                                                               |
| Level 04 FFL + 33.850   |                                                                                                                                                                                                               |
|                         |                                                                                                                                                                                                               |
| 3500                    |                                                                                                                                                                                                               |
| Level 03 FFL + 30.350   |                                                                                                                                                                                                               |
|                         |                                                                                                                                                                                                               |
| 3500                    |                                                                                                                                                                                                               |
| Level 02 FFL + 26.850   |                                                                                                                                                                                                               |
|                         |                                                                                                                                                                                                               |
| 3500                    | Revision history:                                                                                                                                                                                             |
| Level 01 FFL + 23.350   |                                                                                                                                                                                                               |
|                         | D02 20/02/15 Issued for Diamins                                                                                                                                                                               |
| 4550                    | P0220/03/15Issued for PlanningP0119/12/14Issued for PlanningProject:Camden Town Hall                                                                                                                          |
|                         | Drawing title: Proposed<br>Section DD                                                                                                                                                                         |
| Level 00 FFL + 18.800   | 1996_X_GS(DD)01_PL Rev. P02                                                                                                                                                                                   |
| 0                       | Scale: 1:100@A1                                                                                                                                                                                               |
| 3870                    | Orms                                                                                                                                                                                                          |
| Level B1 FFL + 14.930   | 1 Oliver's Yard                                                                                                                                                                                               |
| 0                       | 55-71 City Road<br>London EC1Y 1HQ                                                                                                                                                                            |
| 3310                    | 0207 833 8533<br>orms@orms.co.uk<br>orms.co.uk                                                                                                                                                                |
| Level B2 FFL + 11.620   | Do not scale. All dimensions to be confirmed on site.<br>Information contained in this drawing is the sole<br>copyright of Orms designers + architects ltd and is<br>not to be reproduced without permission. |
|                         | not to be reproduced without permission.                                                                                                                                                                      |