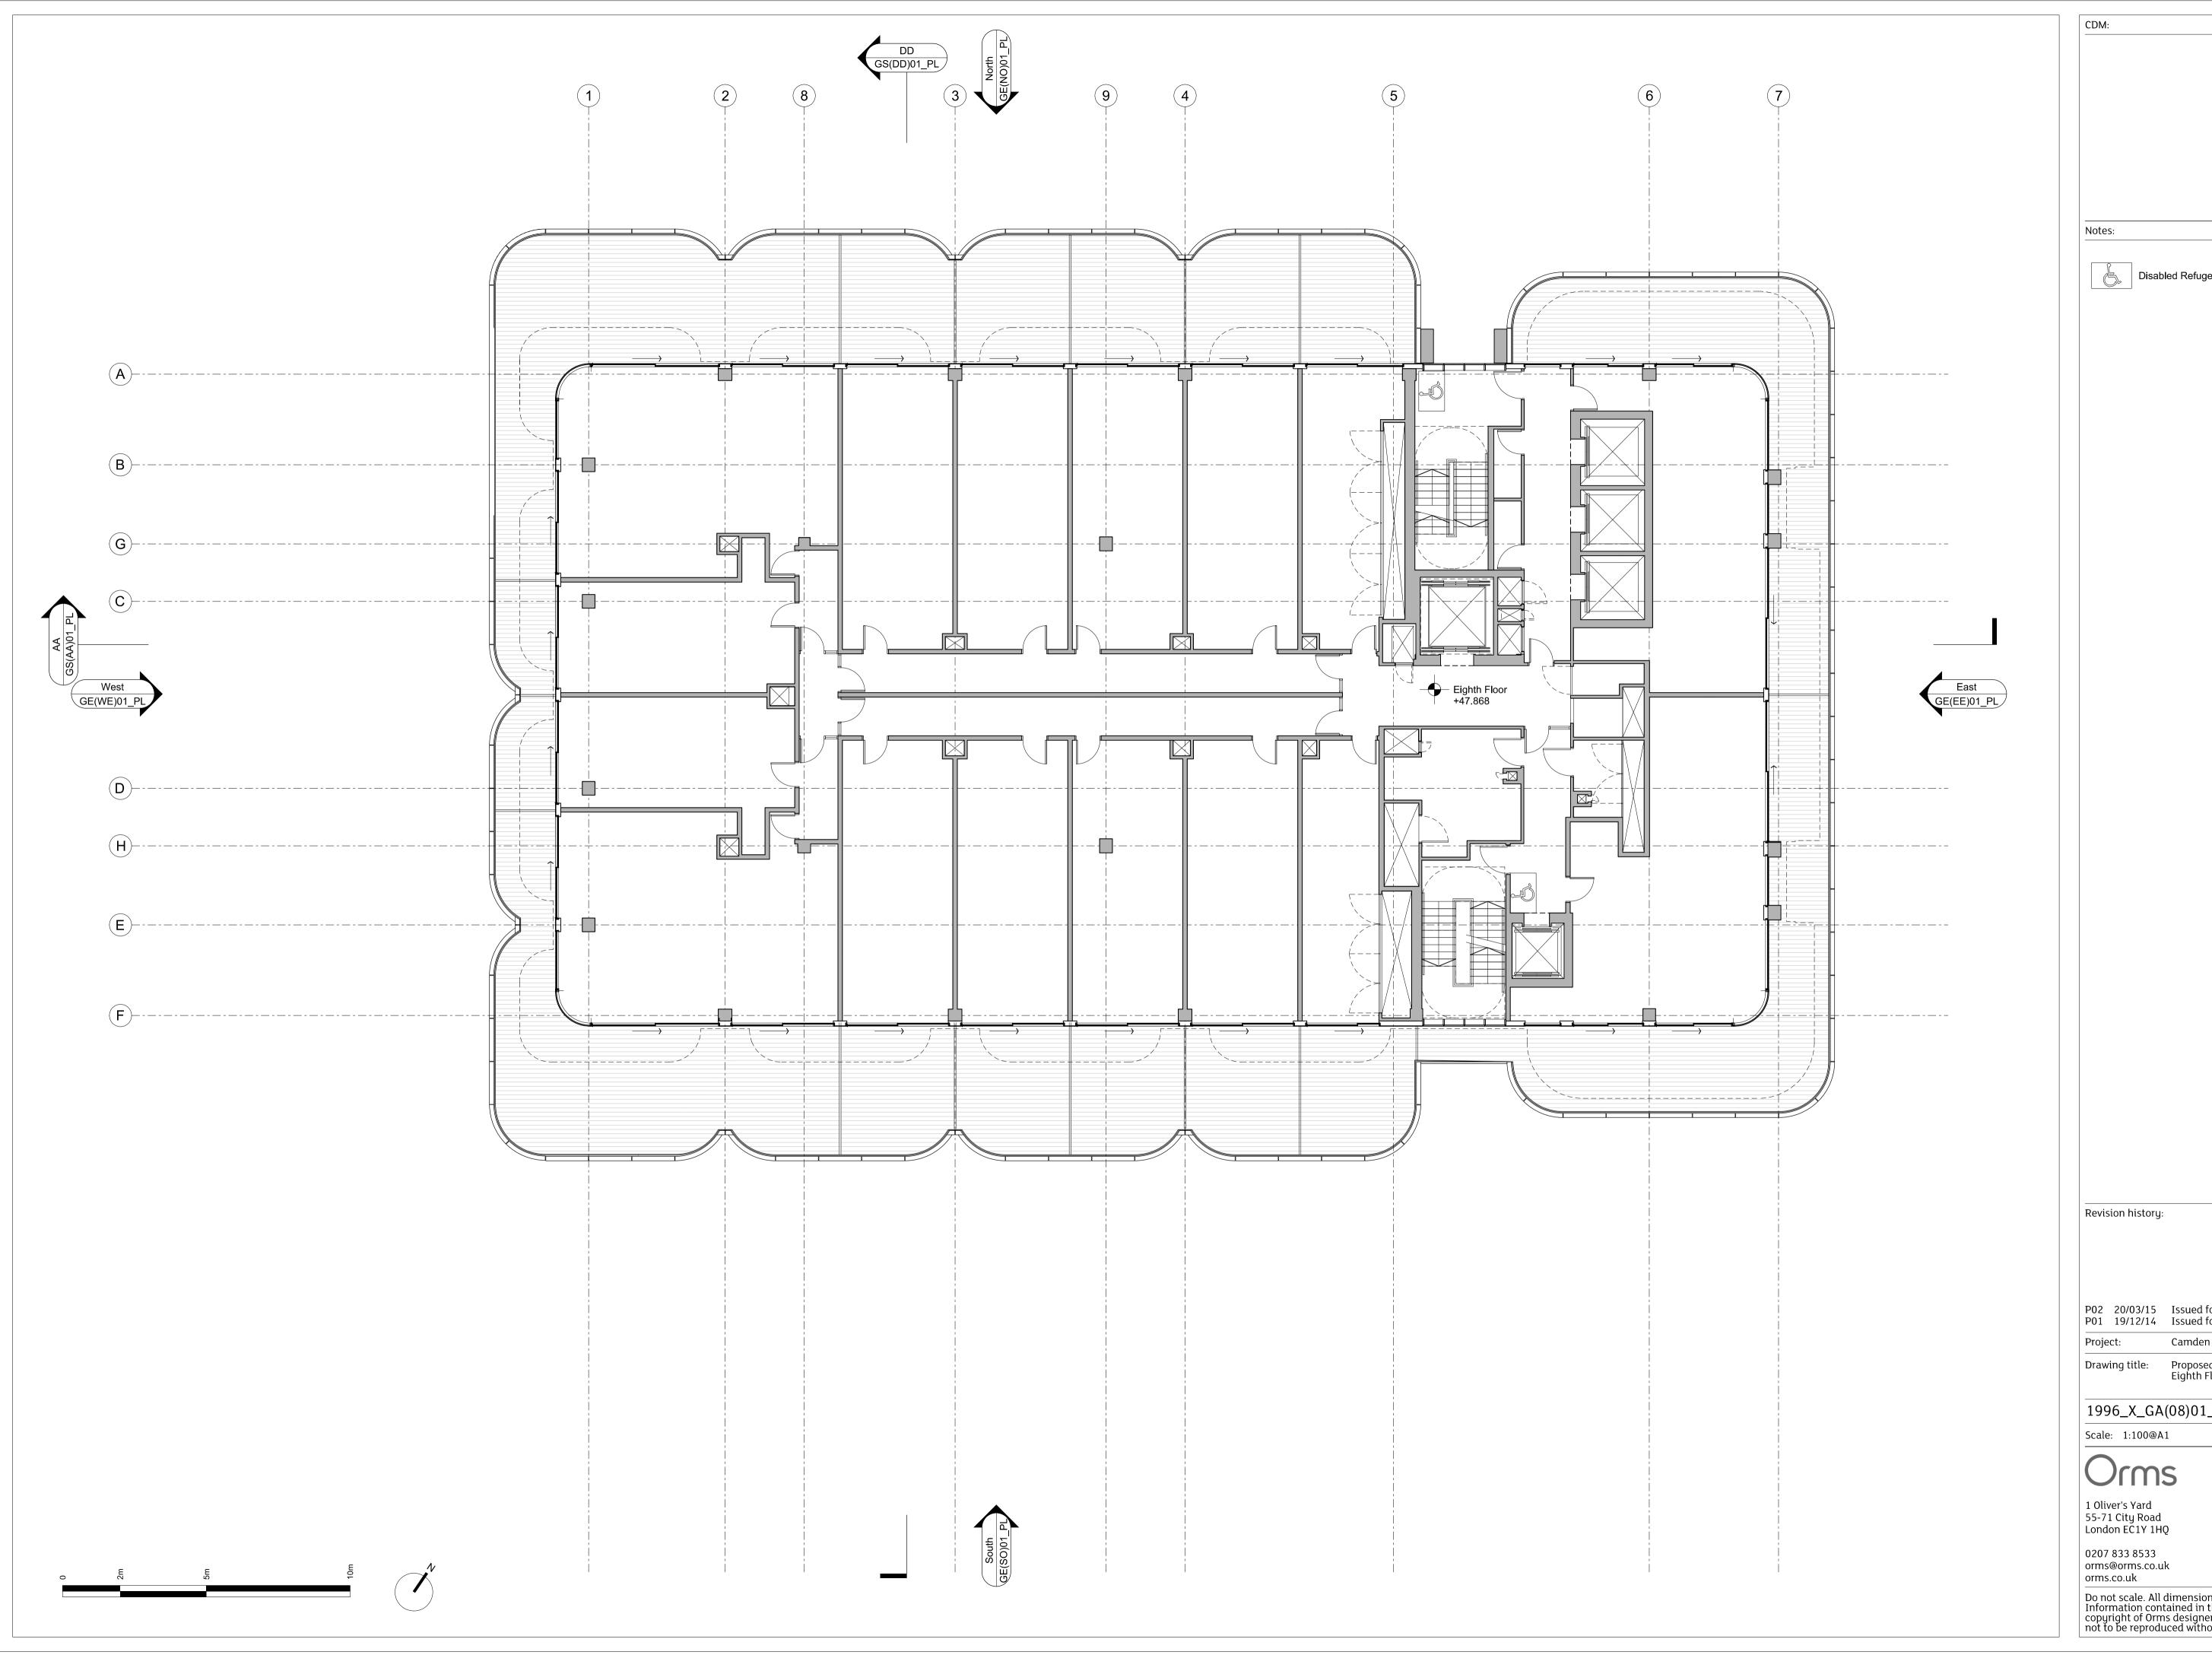

| Notes:                                                                                                                                                                                                        |                                         |  |  |  |
|---------------------------------------------------------------------------------------------------------------------------------------------------------------------------------------------------------------|-----------------------------------------|--|--|--|
|                                                                                                                                                                                                               |                                         |  |  |  |
| Disabl                                                                                                                                                                                                        | ed Refuge                               |  |  |  |
|                                                                                                                                                                                                               |                                         |  |  |  |
|                                                                                                                                                                                                               |                                         |  |  |  |
|                                                                                                                                                                                                               |                                         |  |  |  |
|                                                                                                                                                                                                               |                                         |  |  |  |
|                                                                                                                                                                                                               |                                         |  |  |  |
|                                                                                                                                                                                                               |                                         |  |  |  |
|                                                                                                                                                                                                               |                                         |  |  |  |
|                                                                                                                                                                                                               |                                         |  |  |  |
|                                                                                                                                                                                                               |                                         |  |  |  |
|                                                                                                                                                                                                               |                                         |  |  |  |
|                                                                                                                                                                                                               |                                         |  |  |  |
|                                                                                                                                                                                                               |                                         |  |  |  |
|                                                                                                                                                                                                               |                                         |  |  |  |
|                                                                                                                                                                                                               |                                         |  |  |  |
|                                                                                                                                                                                                               |                                         |  |  |  |
|                                                                                                                                                                                                               |                                         |  |  |  |
|                                                                                                                                                                                                               |                                         |  |  |  |
|                                                                                                                                                                                                               |                                         |  |  |  |
|                                                                                                                                                                                                               |                                         |  |  |  |
|                                                                                                                                                                                                               |                                         |  |  |  |
|                                                                                                                                                                                                               |                                         |  |  |  |
|                                                                                                                                                                                                               |                                         |  |  |  |
|                                                                                                                                                                                                               |                                         |  |  |  |
|                                                                                                                                                                                                               |                                         |  |  |  |
|                                                                                                                                                                                                               |                                         |  |  |  |
|                                                                                                                                                                                                               |                                         |  |  |  |
|                                                                                                                                                                                                               |                                         |  |  |  |
|                                                                                                                                                                                                               |                                         |  |  |  |
| Revision history:                                                                                                                                                                                             |                                         |  |  |  |
|                                                                                                                                                                                                               |                                         |  |  |  |
|                                                                                                                                                                                                               |                                         |  |  |  |
| P02 20/03/15                                                                                                                                                                                                  | Issued for Planning                     |  |  |  |
| P01 19/12/14<br>Project:                                                                                                                                                                                      | Issued for Planning<br>Camden Town Hall |  |  |  |
| Drawing title:                                                                                                                                                                                                | Proposed<br>Eighth Floor Plan           |  |  |  |
| 1006 8 01                                                                                                                                                                                                     |                                         |  |  |  |
| 1996_X_GA(08)01_PL Rev. P02   Scale: 1:100@A1                                                                                                                                                                 |                                         |  |  |  |
| Orms                                                                                                                                                                                                          |                                         |  |  |  |
| 1 Oliver's Yard<br>55-71 City Road<br>London EC1Y 1HQ                                                                                                                                                         |                                         |  |  |  |
| 0207 833 8533<br>orms@orms.co.uk<br>orms.co.uk                                                                                                                                                                |                                         |  |  |  |
| Do not scale. All dimensions to be confirmed on site.<br>Information contained in this drawing is the sole<br>copyright of Orms designers + architects ltd and is<br>not to be reproduced without permission. |                                         |  |  |  |
|                                                                                                                                                                                                               | eea manout permissio                    |  |  |  |