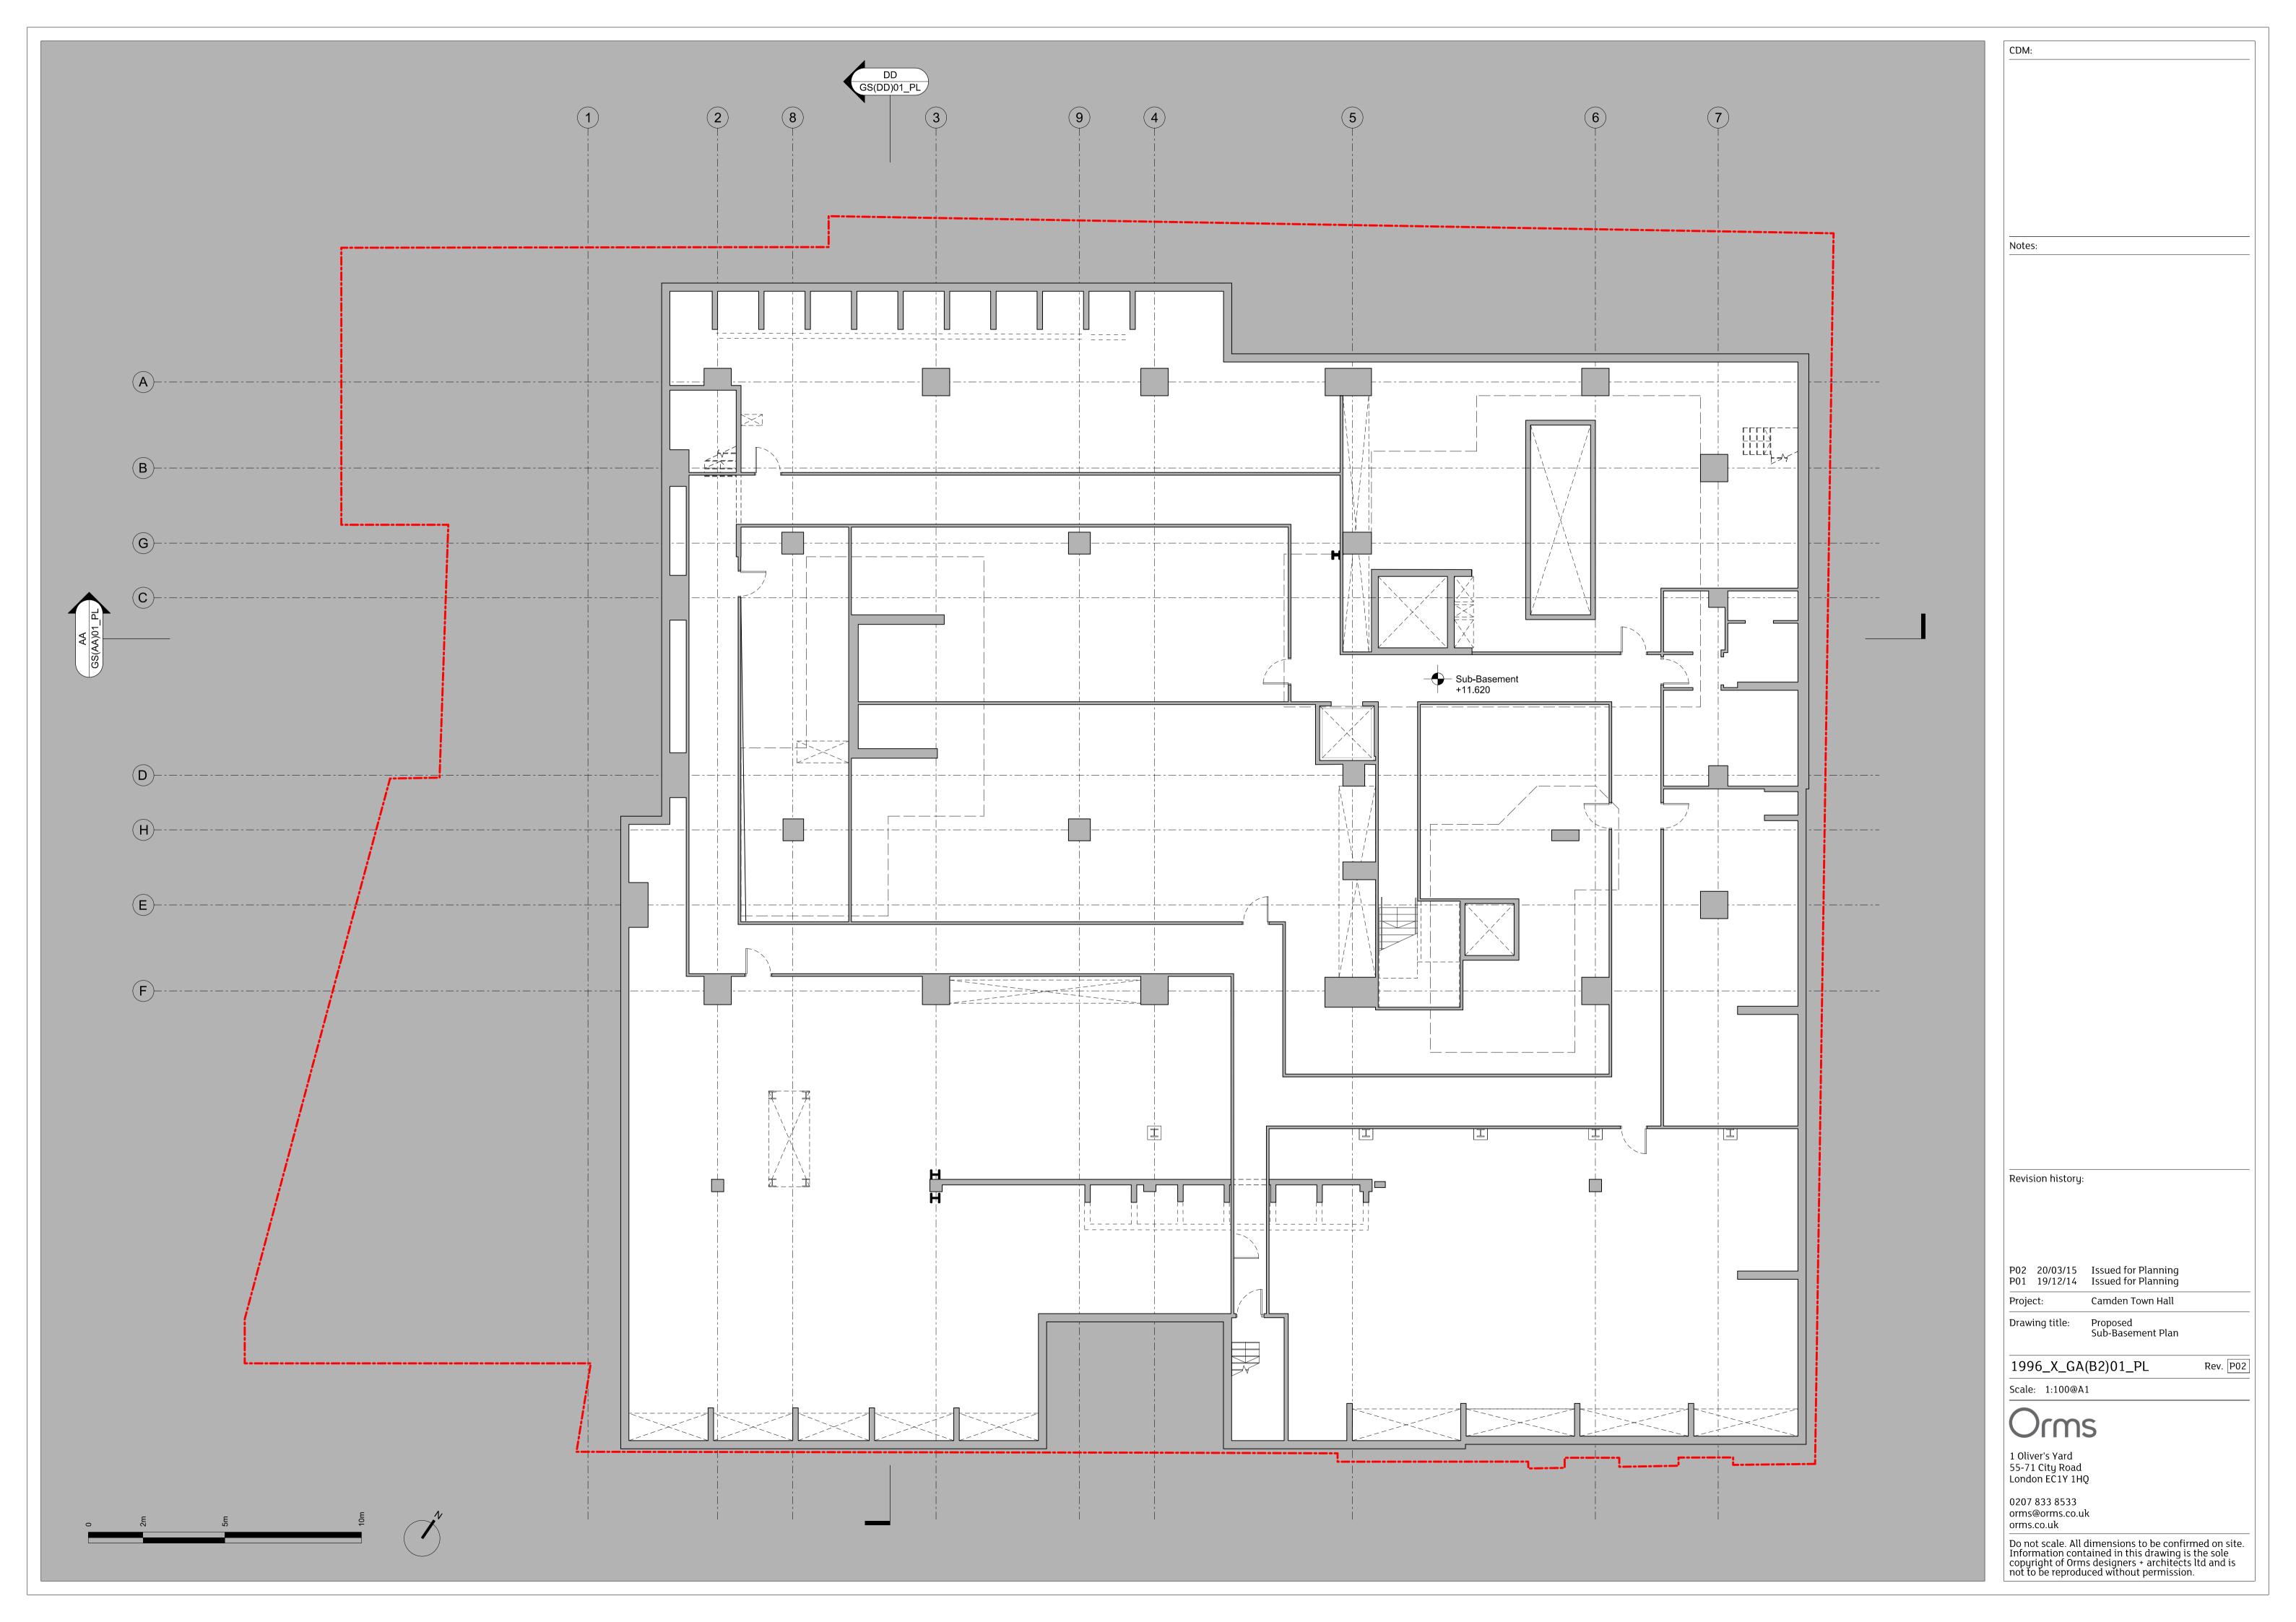

| otes:                                               |                                           |                                                                                             |                                                               |
|-----------------------------------------------------|-------------------------------------------|---------------------------------------------------------------------------------------------|---------------------------------------------------------------|
|                                                     | Fully A                                   | Accessible Rooms                                                                            |                                                               |
|