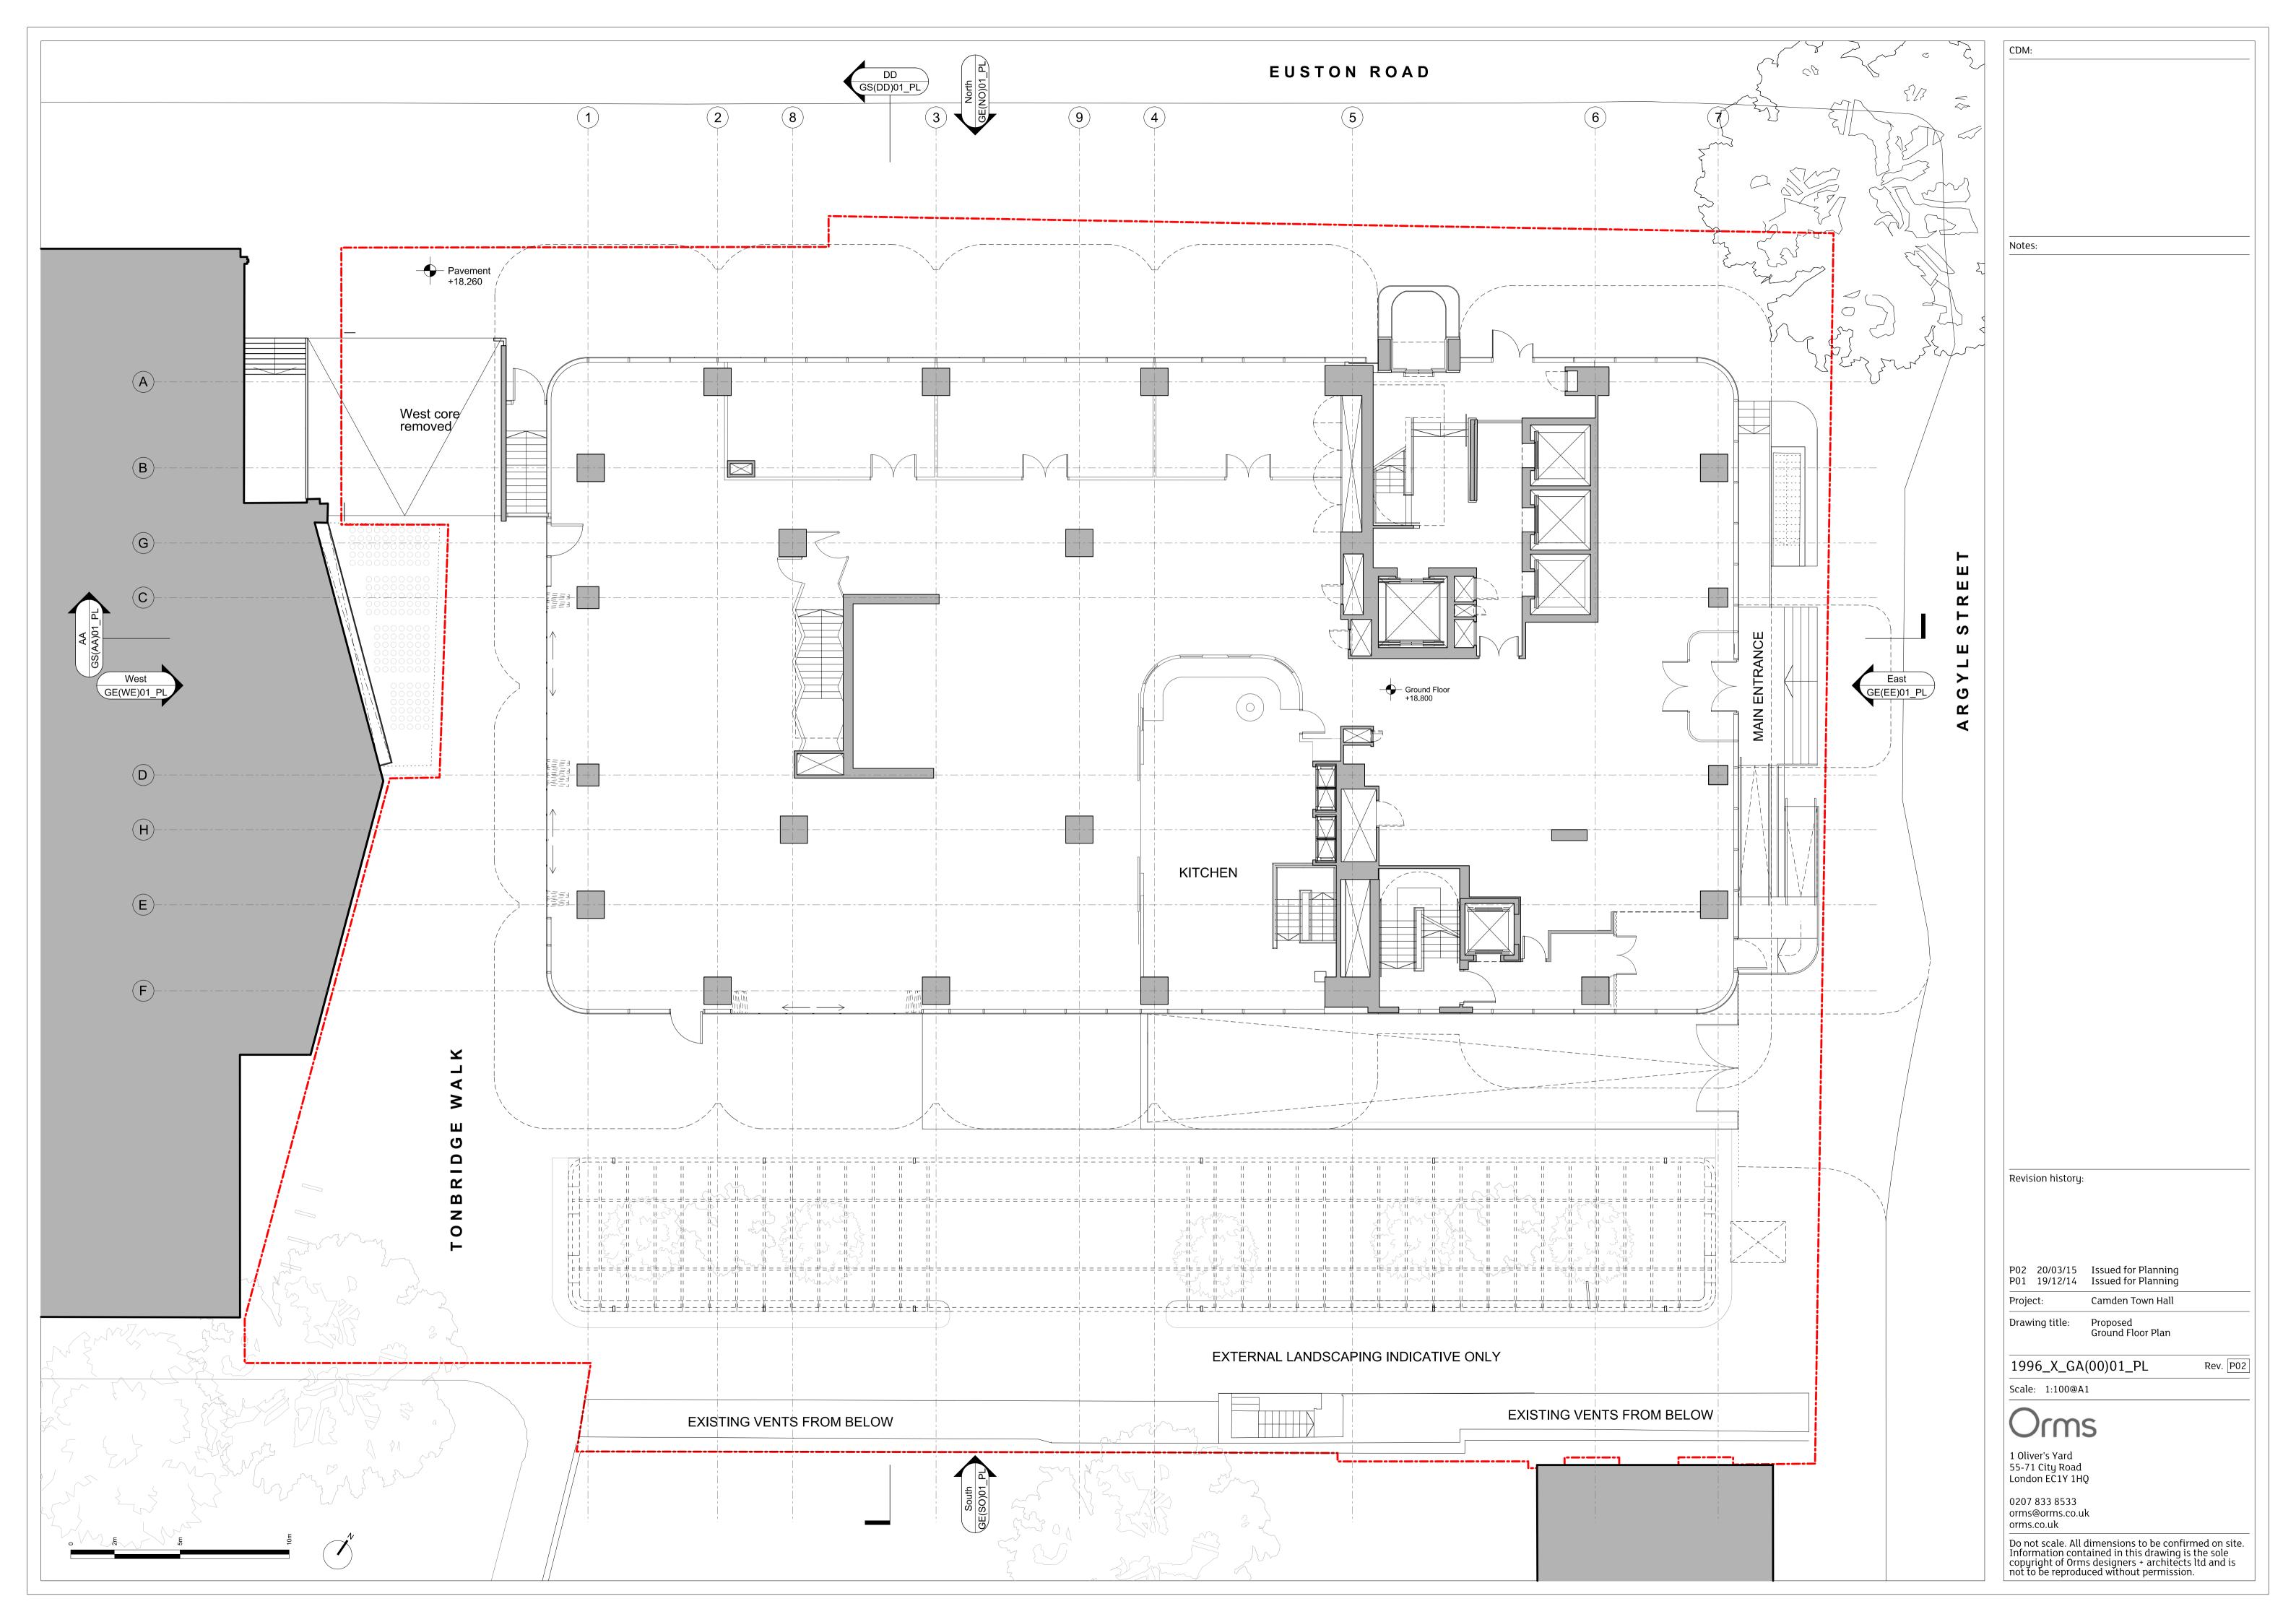

| otes:                                               |                                           |                                                                                             |                                                               |
|-----------------------------------------------------|-------------------------------------------|---------------------------------------------------------------------------------------------|---------------------------------------------------------------|
|                                                     | Fully A                                   | Accessible Rooms                                                                            |                                                               |
|