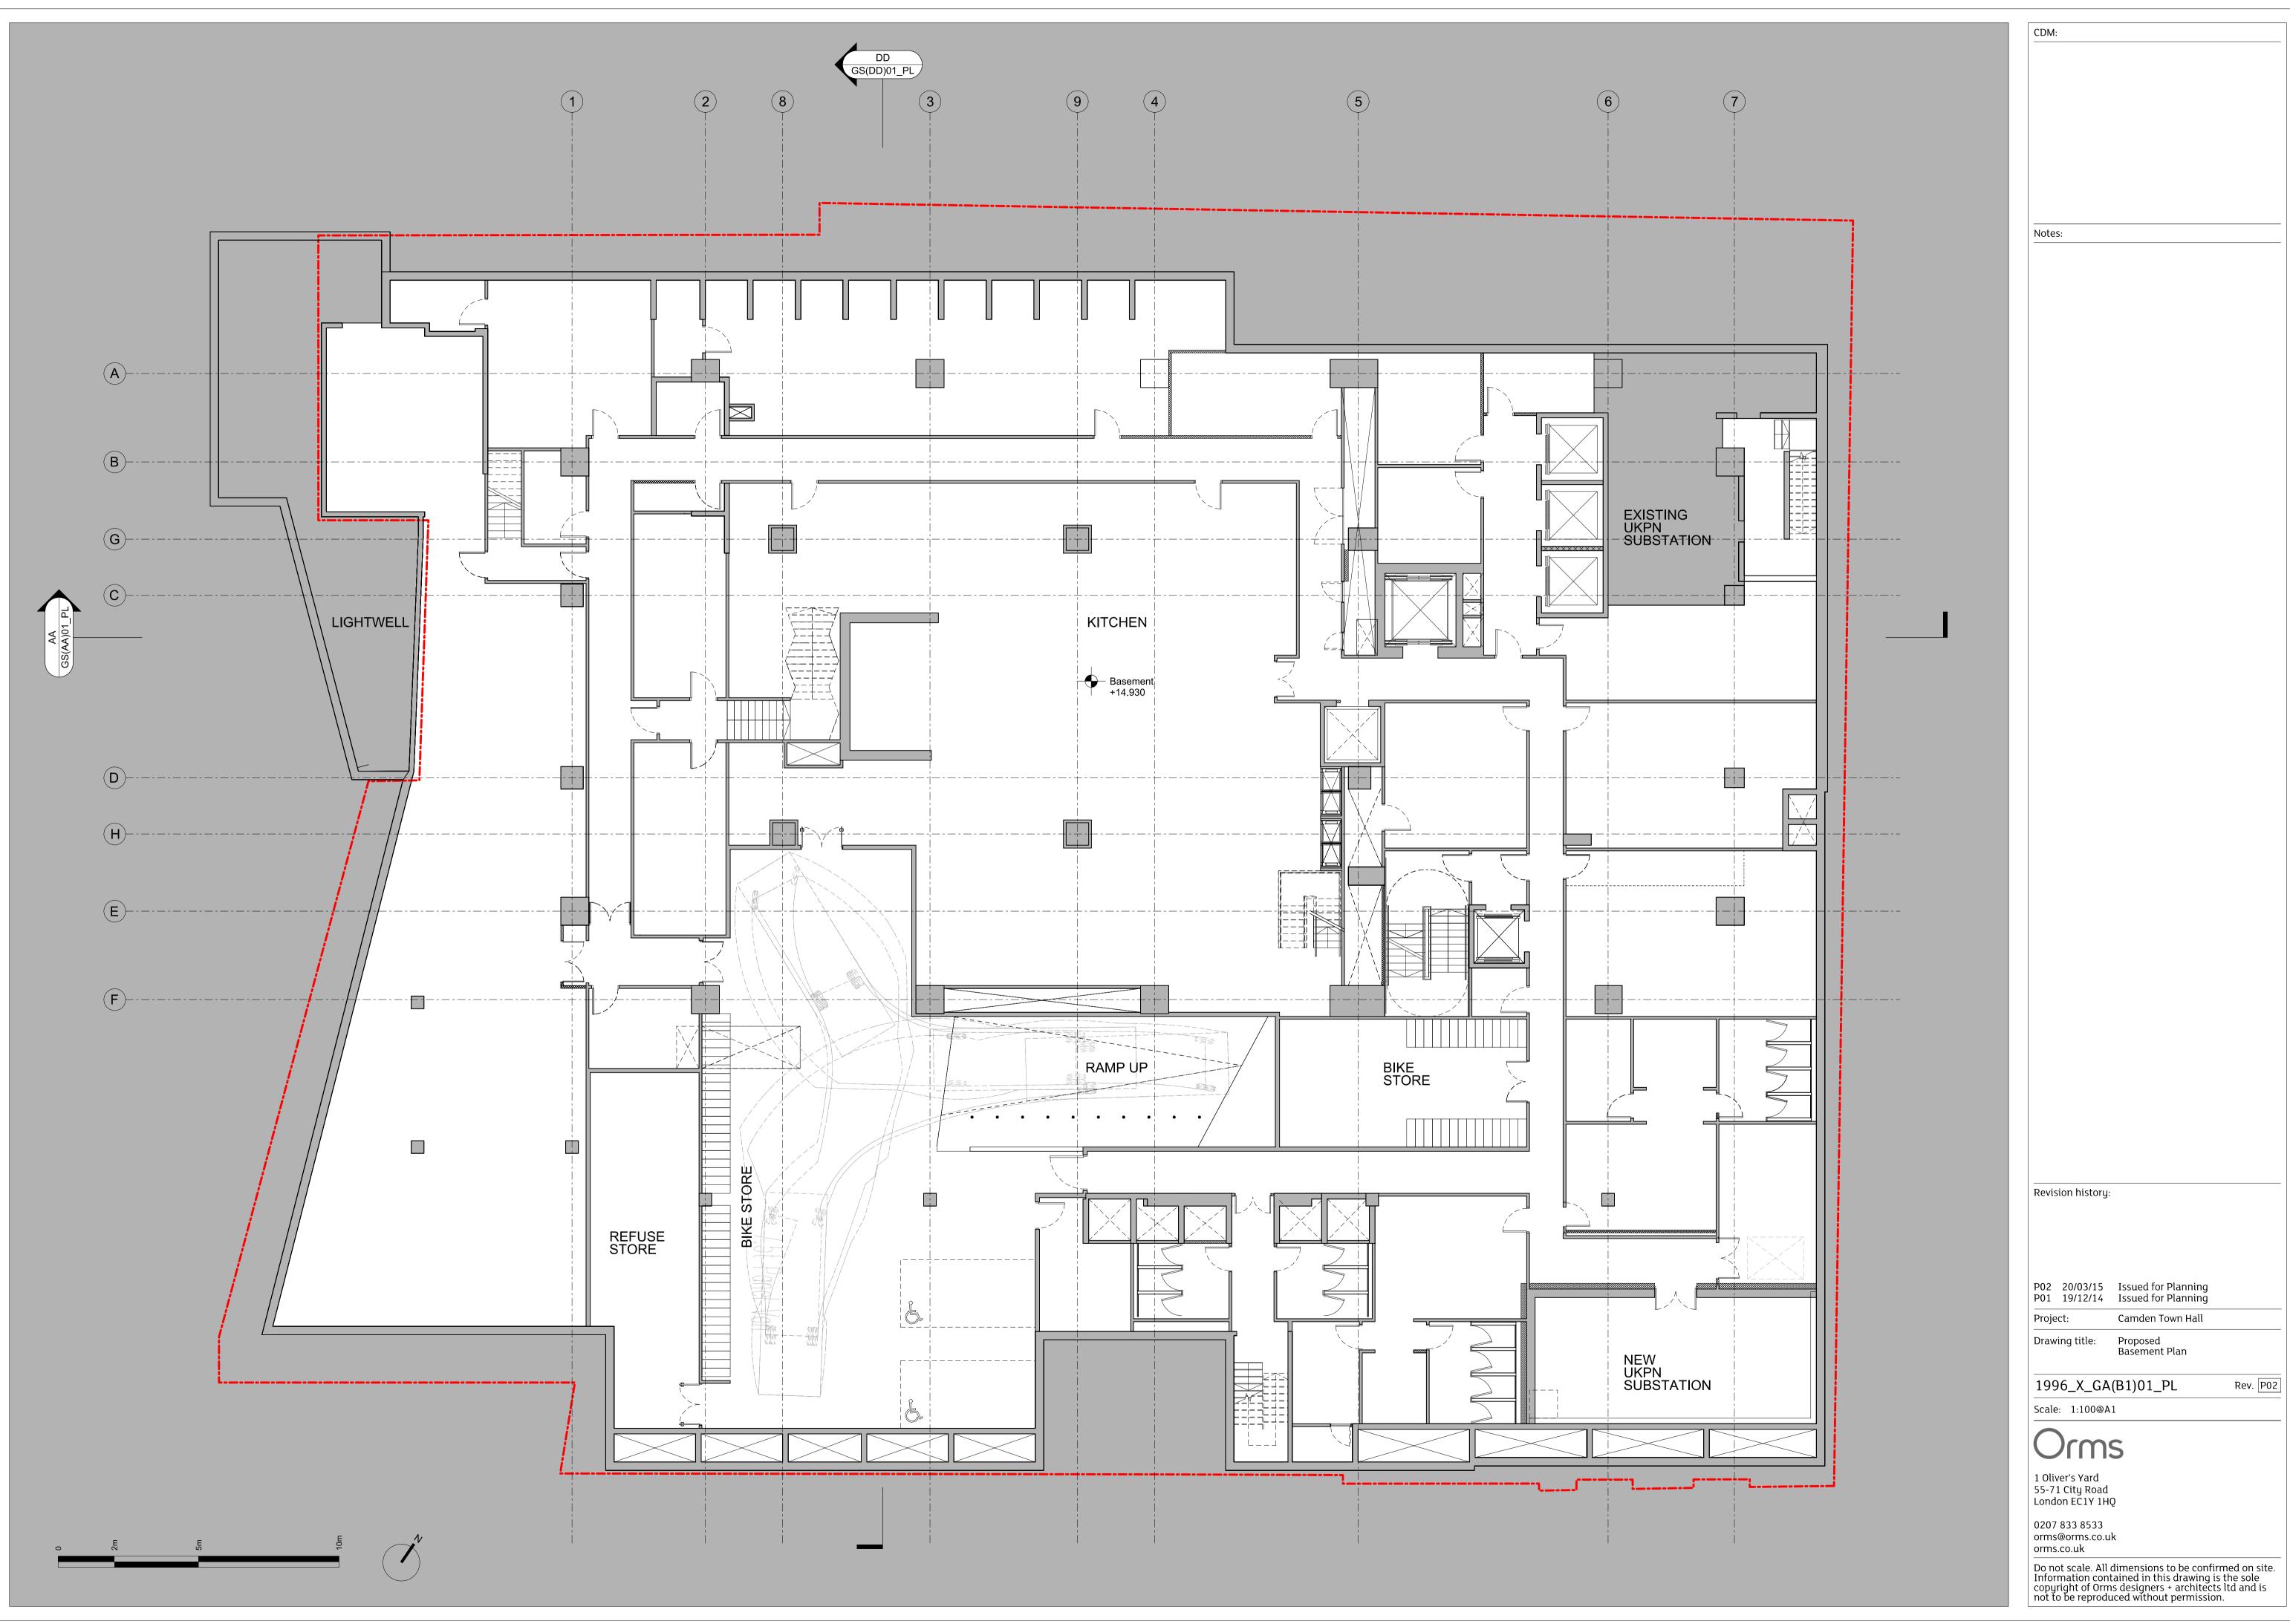

| otes:                                               |                                           |                                                                                             |                                                               |
|-----------------------------------------------------|-------------------------------------------|---------------------------------------------------------------------------------------------|---------------------------------------------------------------|
|                                                     | Fully A                                   | Accessible Rooms                                                                            |                                                               |
|