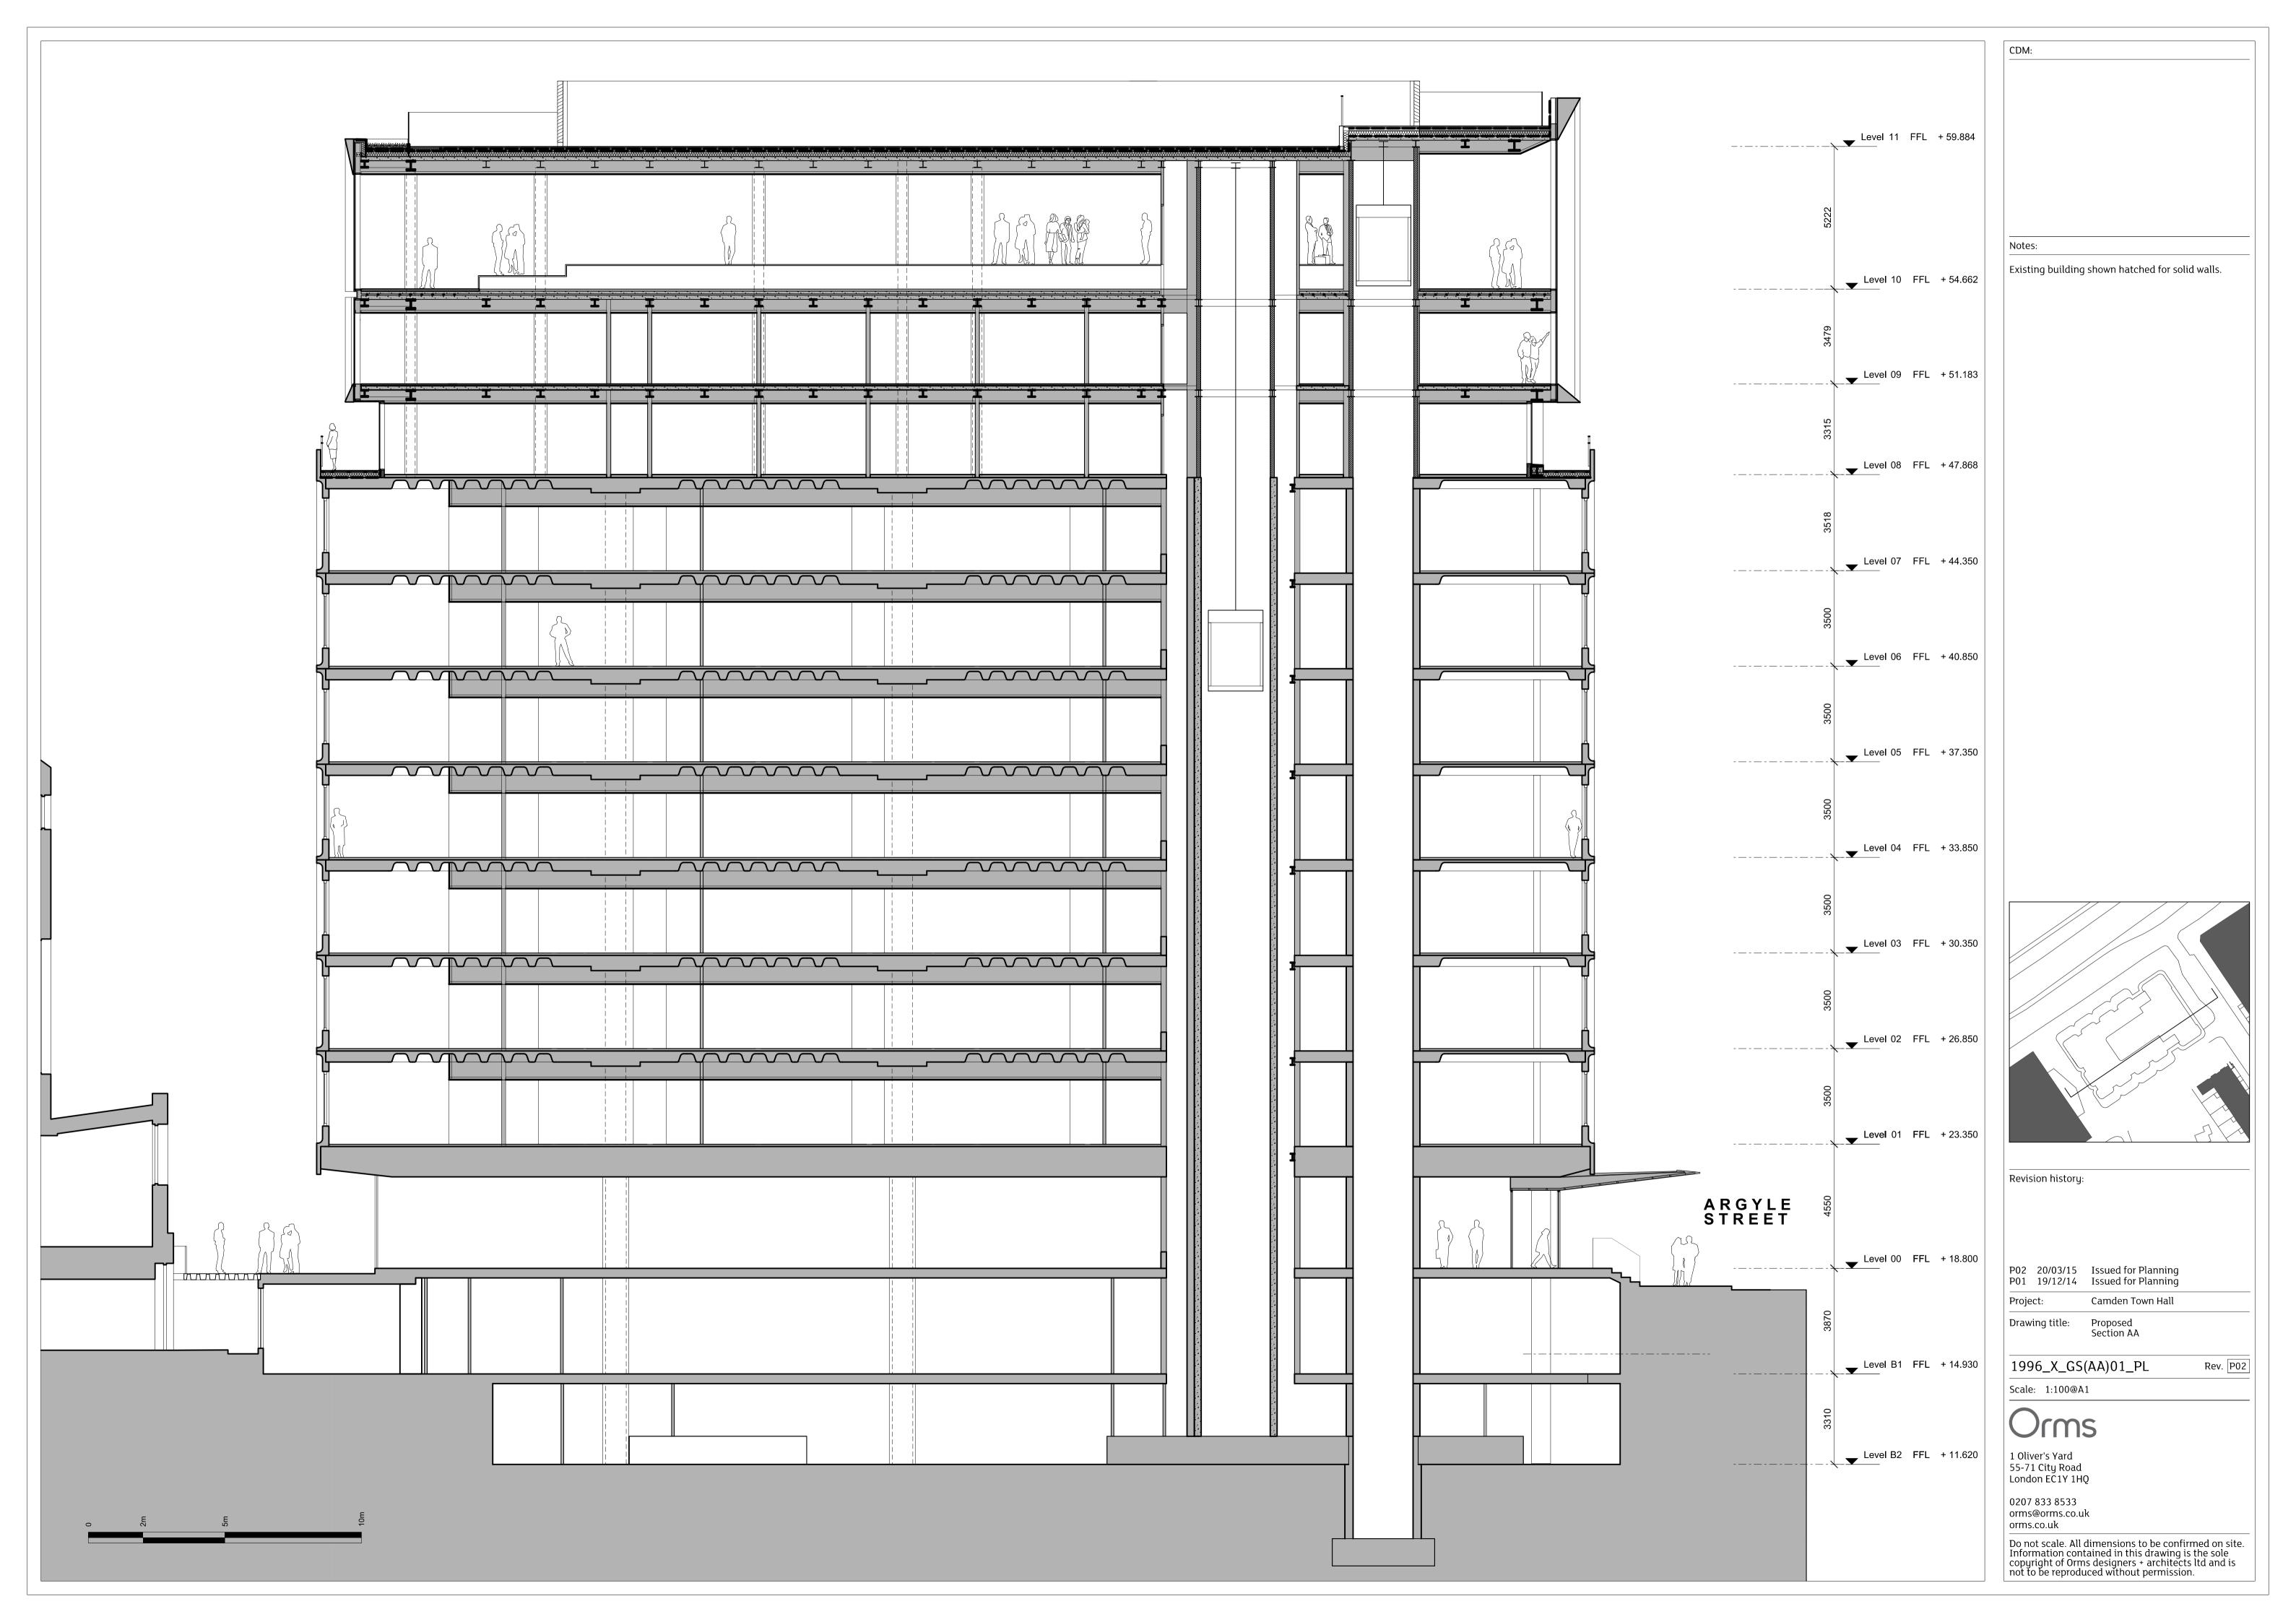

|                         | <u>CDM:</u>                                                                                                                                                                                                   |
|-------------------------|---------------------------------------------------------------------------------------------------------------------------------------------------------------------------------------------------------------|
|                         |                                                                                                                                                                                                               |
|                         |                                                                                                                                                                                                               |
|                         |                                                                                                                                                                                                               |
|                         |                                                                                                                                                                                                               |
| Level 11 FFL + 59.884   |                                                                                                                                                                                                               |
|                         | Notes:                                                                                                                                                                                                        |
|                         |                                                                                                                                                                                                               |
| 5222                    |                                                                                                                                                                                                               |
|                         |                                                                                                                                                                                                               |
| Level 10 FFL + 54.662   |                                                                                                                                                                                                               |
| 6/                      |                                                                                                                                                                                                               |
| 3479                    |                                                                                                                                                                                                               |
| Level 09 FFL + 51.183   |                                                                                                                                                                                                               |
| 3315                    |                                                                                                                                                                                                               |
|                         |                                                                                                                                                                                                               |
| ← Level 08 FFL + 47.868 |                                                                                                                                                                                                               |
| 3518                    |                                                                                                                                                                                                               |
| Level 07 FFL + 44.350   |                                                                                                                                                                                                               |
|                         |                                                                                                                                                                                                               |
| 3500                    |                                                                                                                                                                                                               |
| Level 06 FFL + 40.850   |                                                                                                                                                                                                               |
|                         |                                                                                                                                                                                                               |
| 3500                    |                                                                                                                                                                                                               |
| Level 05 FFL + 37.350   |                                                                                                                                                                                                               |
|                         |                                                                                                                                                                                                               |
| 3500                    |                                                                                                                                                                                                               |
| Level 04 FFL + 33.850   |                                                                                                                                                                                                               |
|                         |                                                                                                                                                                                                               |
| 3500                    |                                                                                                                                                                                                               |
| Level 03 FFL + 30.350   |                                                                                                                                                                                                               |
|                         |                                                                                                                                                                                                               |
| 3500                    |                                                                                                                                                                                                               |
| Level 02 FFL + 26.850   |                                                                                                                                                                                                               |
|                         |                                                                                                                                                                                                               |
| 3500                    | Revision history:                                                                                                                                                                                             |
| Level 01 FFL + 23.350   |                                                                                                                                                                                                               |
|                         | D02 20/02/15 Issued for Diamins                                                                                                                                                                               |
| 4550                    | P0220/03/15Issued for PlanningP0119/12/14Issued for PlanningProject:Camden Town Hall                                                                                                                          |
|                         | Drawing title: Proposed<br>Section DD                                                                                                                                                                         |
| Level 00 FFL + 18.800   | 1996_X_GS(DD)01_PL Rev. P02                                                                                                                                                                                   |
| 0                       | Scale: 1:100@A1                                                                                                                                                                                               |
| 3870                    | Orms                                                                                                                                                                                                          |
| Level B1 FFL + 14.930   | 1 Oliver's Yard                                                                                                                                                                                               |
| 0                       | 55-71 City Road<br>London EC1Y 1HQ                                                                                                                                                                            |
| 3310                    | 0207 833 8533<br>orms@orms.co.uk<br>orms.co.uk                                                                                                                                                                |
| Level B2 FFL + 11.620   | Do not scale. All dimensions to be confirmed on site.<br>Information contained in this drawing is the sole<br>copyright of Orms designers + architects ltd and is<br>not to be reproduced without permission. |
|                         | not to be reproduced without permission.                                                                                                                                                                      |