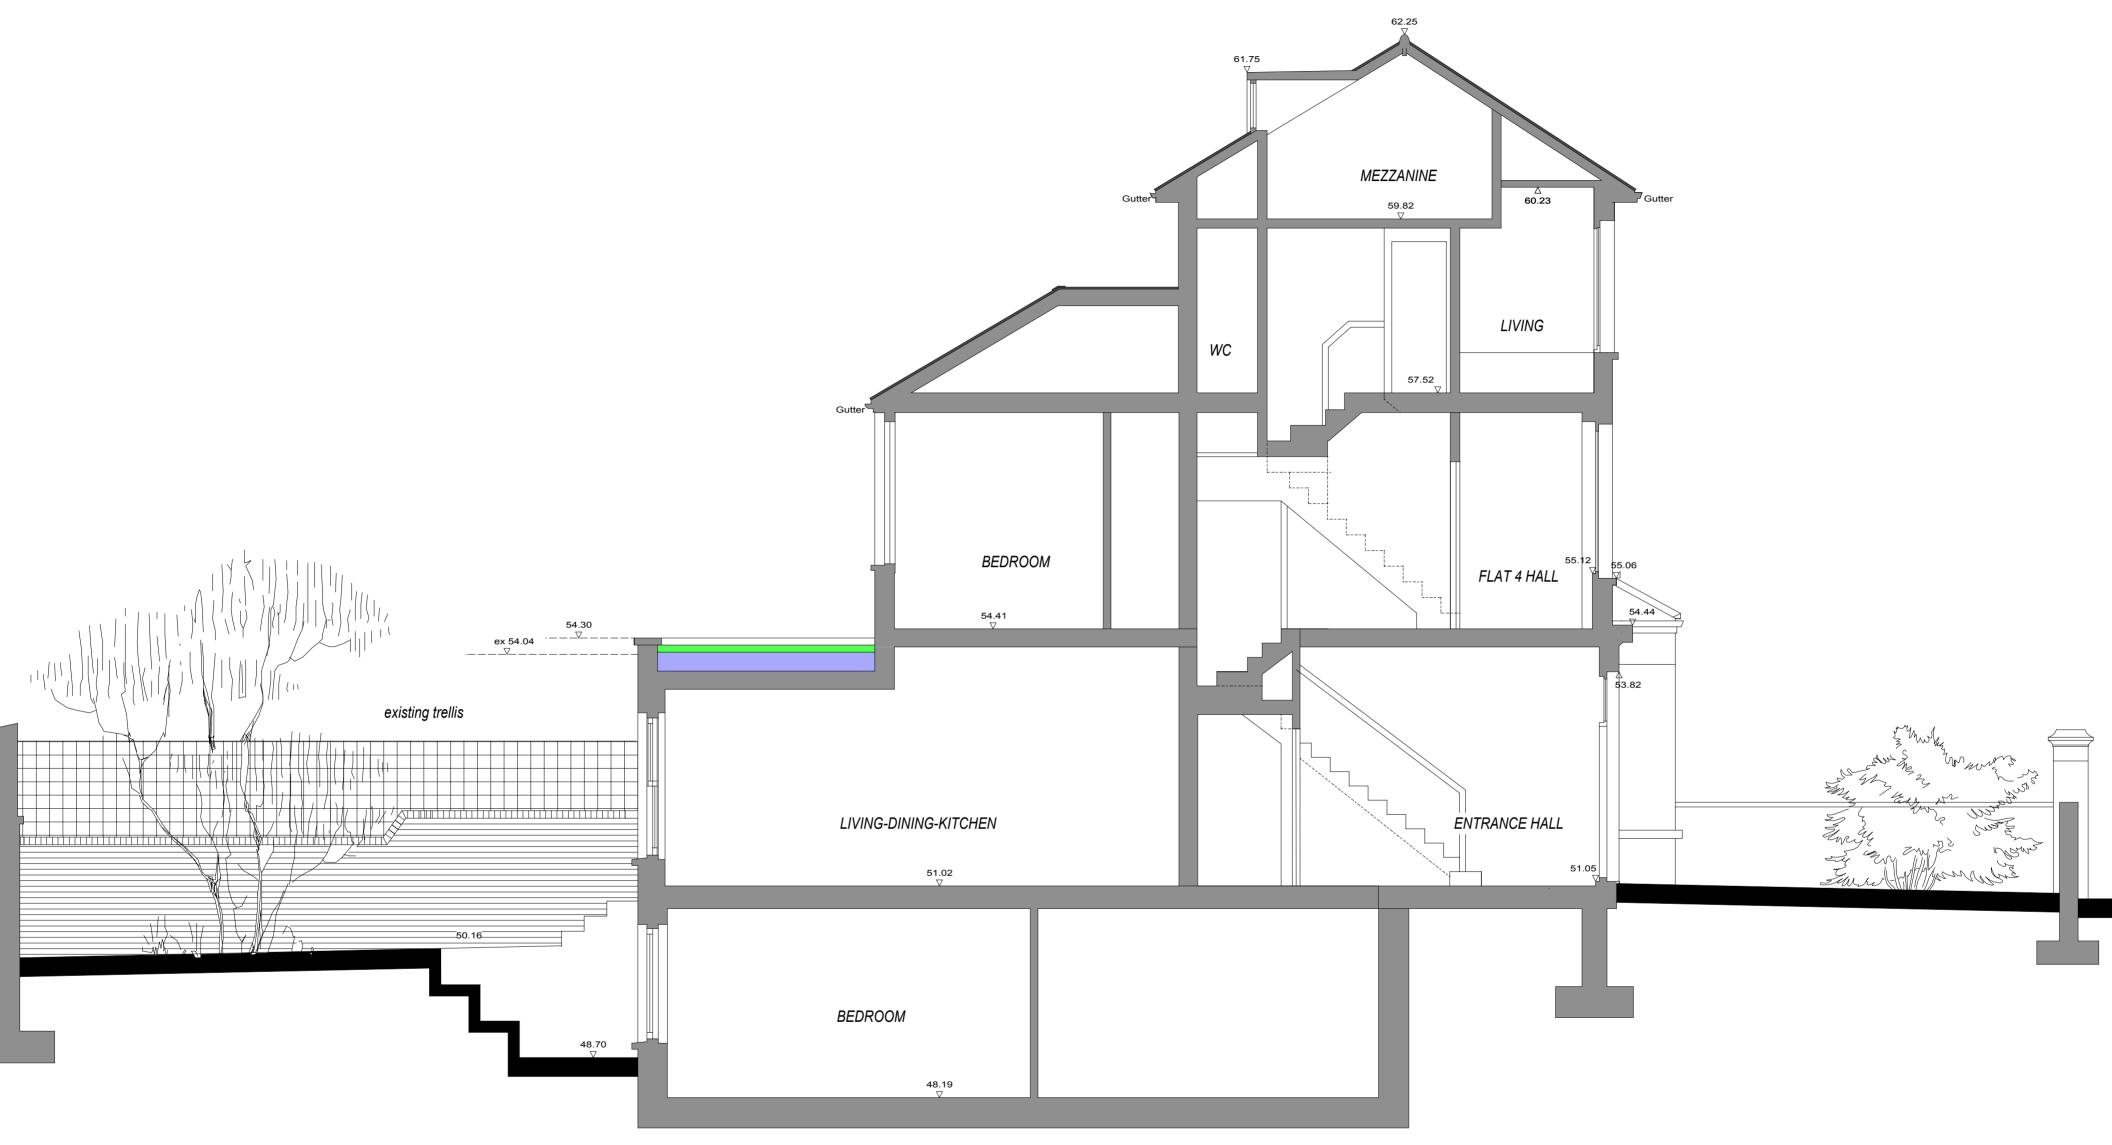

## SECTION CC THRO' STAIRS

4

rev A 7.5.2015 adjustments to bathroom and external wall on lower and ground floor Rev B 21.8.2015 corrections to section due to reconfiguration of Flat 4 Rev C 24.9.2015 roof dormer adjusted height noe 500 below ridge