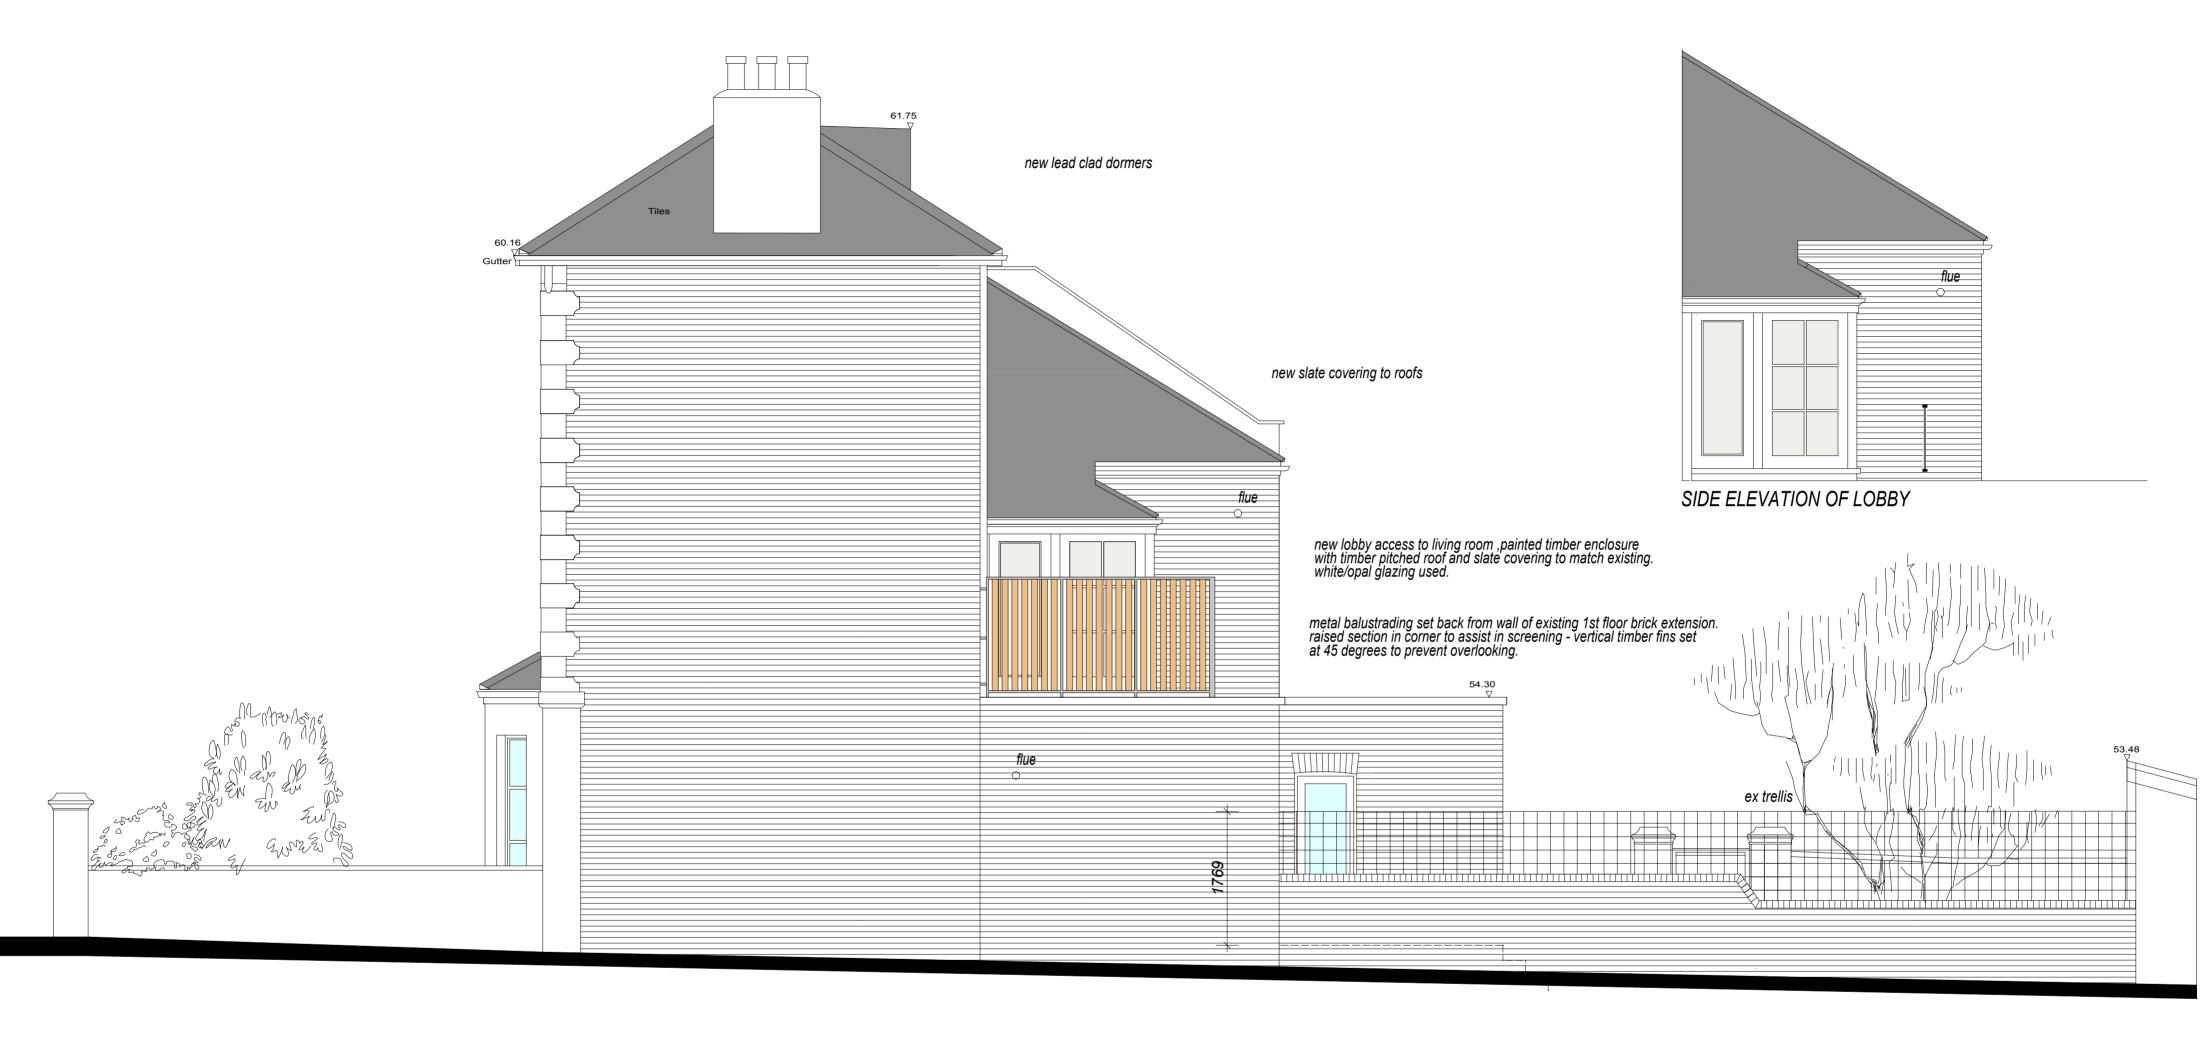

## ELEVATION TO NO. 46 - NE

Rev A 6.3.2015 screening to boundary wall shown Rev B 12.4.2015 screening to boundary wall modified, rear extension reduced in height dormer modified flank to ex extension 1st floor now with door onto terrace Rev C 8.5.2015 1st floor obby extension added with modification to extension roof, boundary wall retained at existing height with trellis providing screening, ground floor extension now in brickwork with single glazed door side access. Rev D 1.6.2015 revised balustrade screen and fenestration to Lobby extension. Rev E 20.8.2015 2nd floor dormer removed Rev F 24.9.2015 top of main roof dormers 500 below ridge