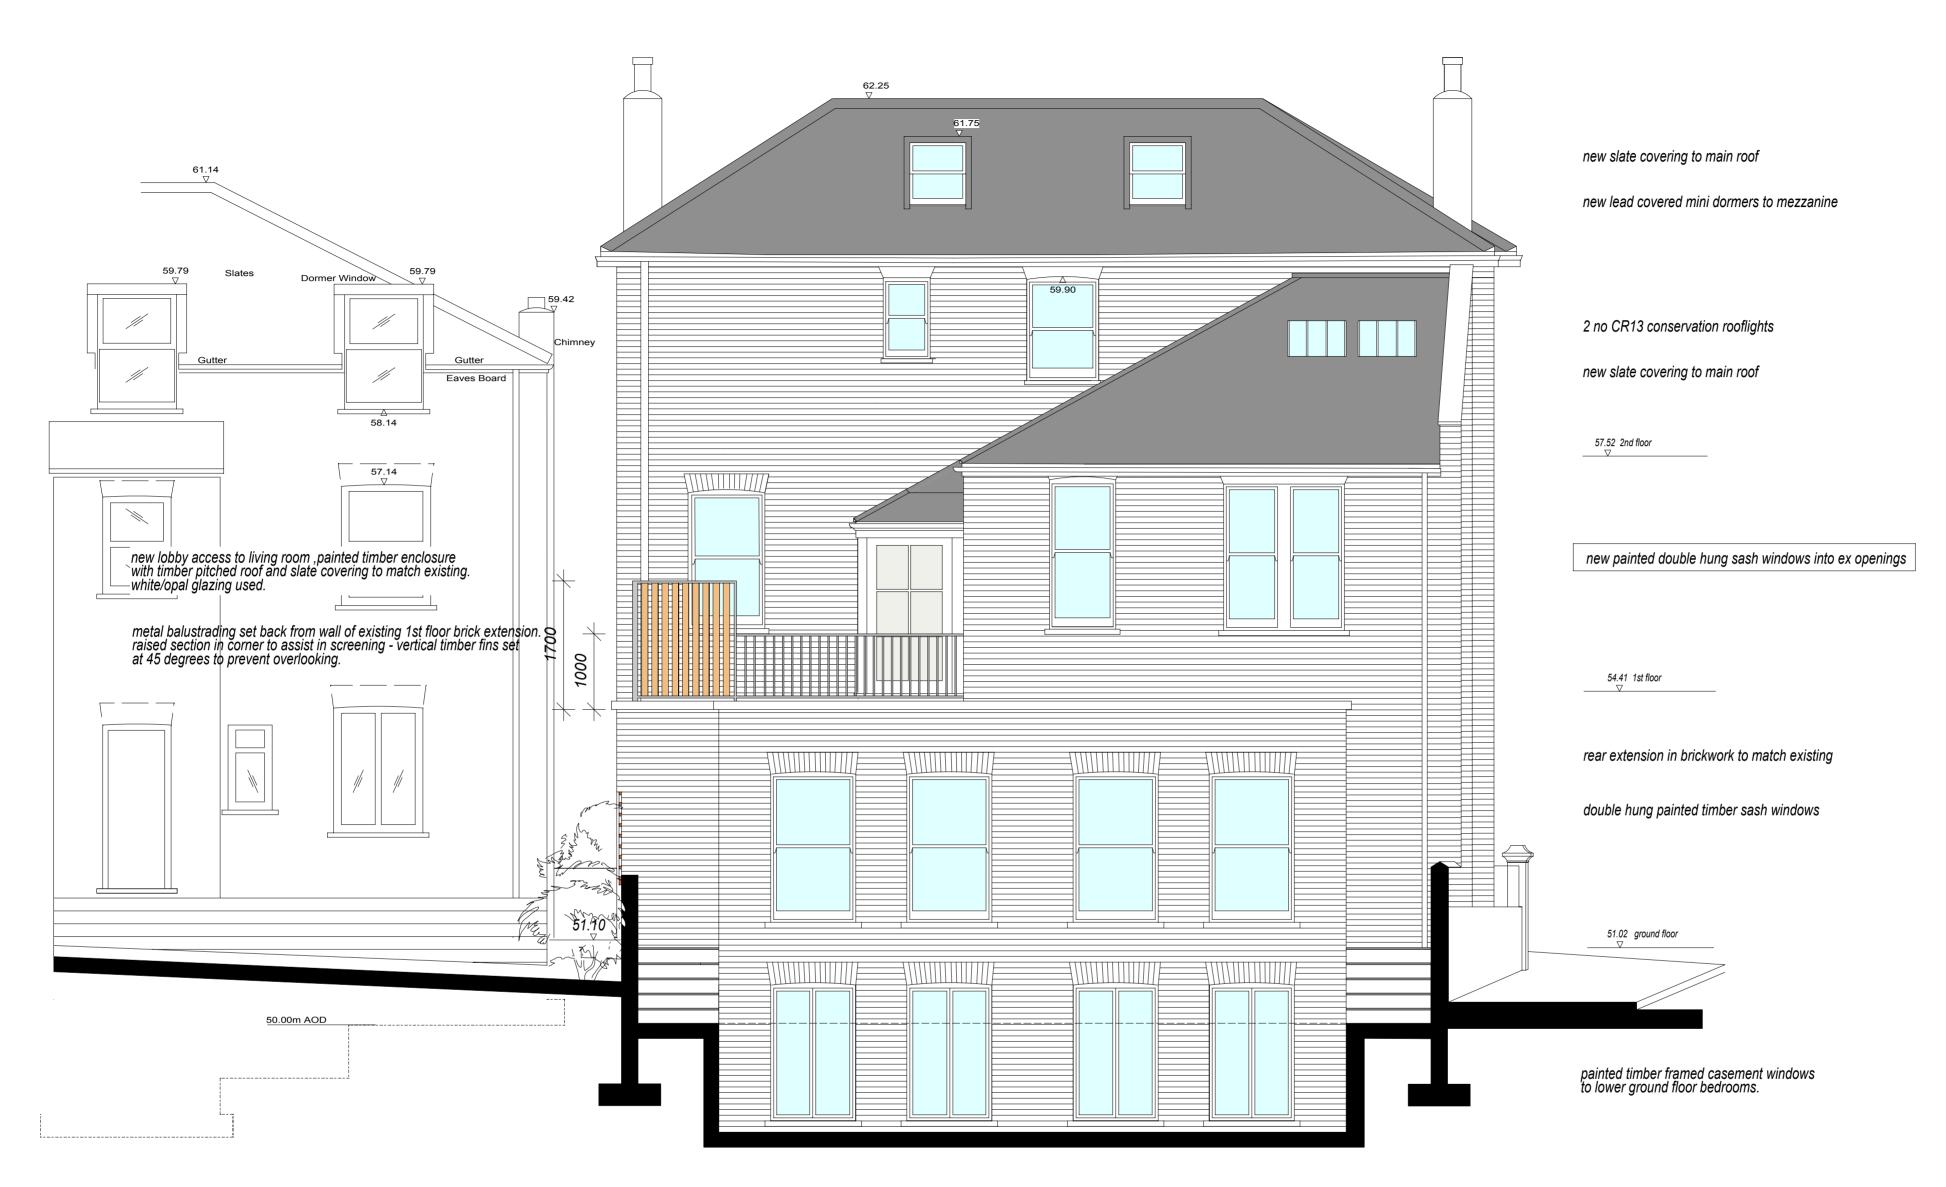

ELEVATION TO GARDEN -NW- BRICKWORK ALTERNATIVE

Rev A 13.4.2015 height and width of rear extension reduced, dormer 2nd floor reduced in width, balcony railings simplified, ex rear extension increased in width, roof configuraion modified, ex window opening moved over. Rev B 7.5.2015 adjustments to 1st and 2nd floor rear extension & fenestration Rev C 31.5.2015 new screen at boundary with 46 Rev D 31.7.2015 corrections to land on no.46 Rev E 20.8.2015 2nd floor dormer removed Rev F 24.9.2015 top of dormers in main roof reduced to 500 below ridge

| Five Corners Ltd   JOB TITLE   JOB TITLE   Architect & Designer   JOB TITLE   At Dartmouth Park Road NW5   DRAWING TITLE   DRAWING TITLE   Scheme for 4 flats - elevations             | CLIENT                     | PETER STERN                                      | scale 1:50 at A2 1;100 at A4 |
|----------------------------------------------------------------------------------------------------------------------------------------------------------------------------------------|----------------------------|--------------------------------------------------|------------------------------|
| 44 Dartmouth Park Road NW5<br>DRAWING TITLE<br>scheme for 4 flats - elevations<br>DRAWING TITLE<br>Scheme for 4 flats - elevations<br>DRAWING TITLE<br>Scheme for 4 flats - elevations |                            | Architect & Designer                             | january 2015                 |
| scheme for 4 flats - elevations<br>370/11F pl                                                                                                                                          | 44 Dartmouth Park Road NW5 |                                                  | DRAWN BY                     |
|                                                                                                                                                                                        |                            | mob: 07957 424946<br>e-mail: ps@peterstern.co.uk |                              |