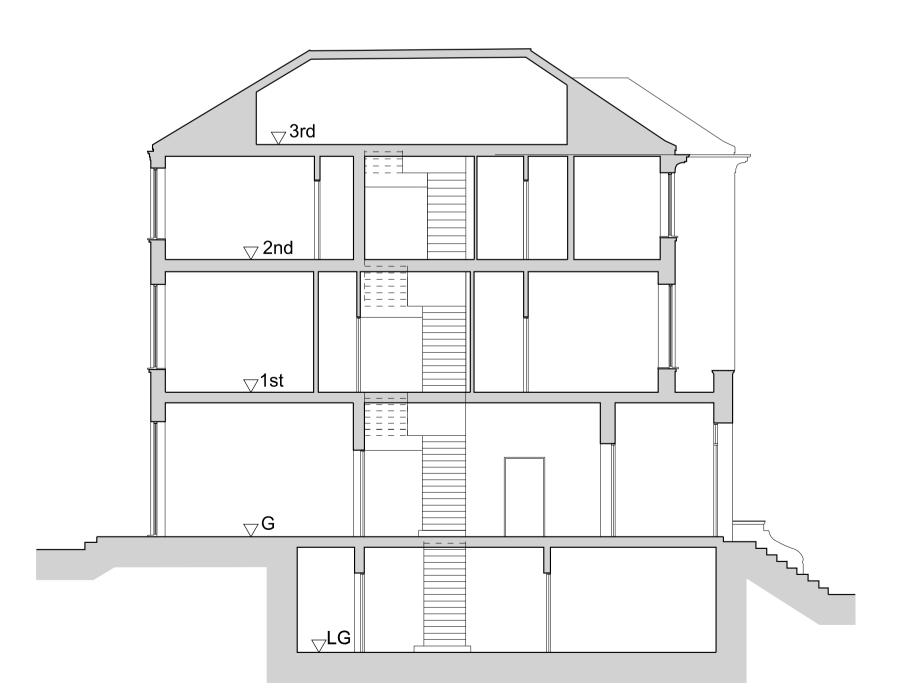

Proposed Extension 4m from existing rear external wall

Proposed Section 2-2

Existing Section 2-2

Key Plan - Proposed
Proposed Ground Floor plan showing location of Proposed Sections 1-1 & 2-2

Key Plan - Existing
Existing Ground Floor plan showing location of Existing Sections 1-1 & 2-2