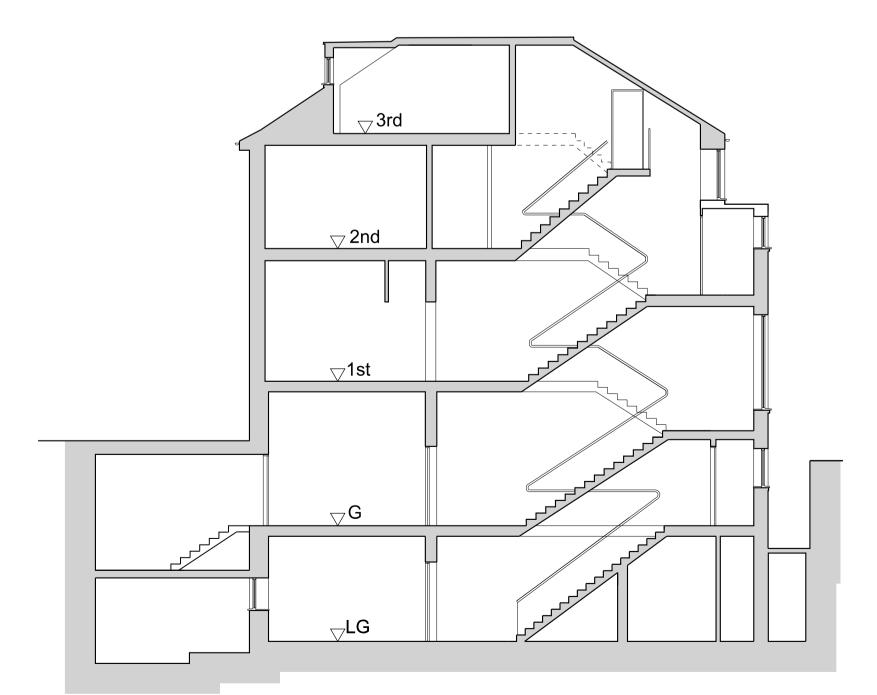

Proposed Extension 4m from existing rear external wall

Proposed Section 2-2

Existing Section 2-2

Key Plan - Proposed
Proposed Ground Floor plan showing location of Proposed Sections 1-1 & 2-2

Key Plan - Existing
Existing Ground Floor plan showing location of Existing Sections 1-1 & 2-2