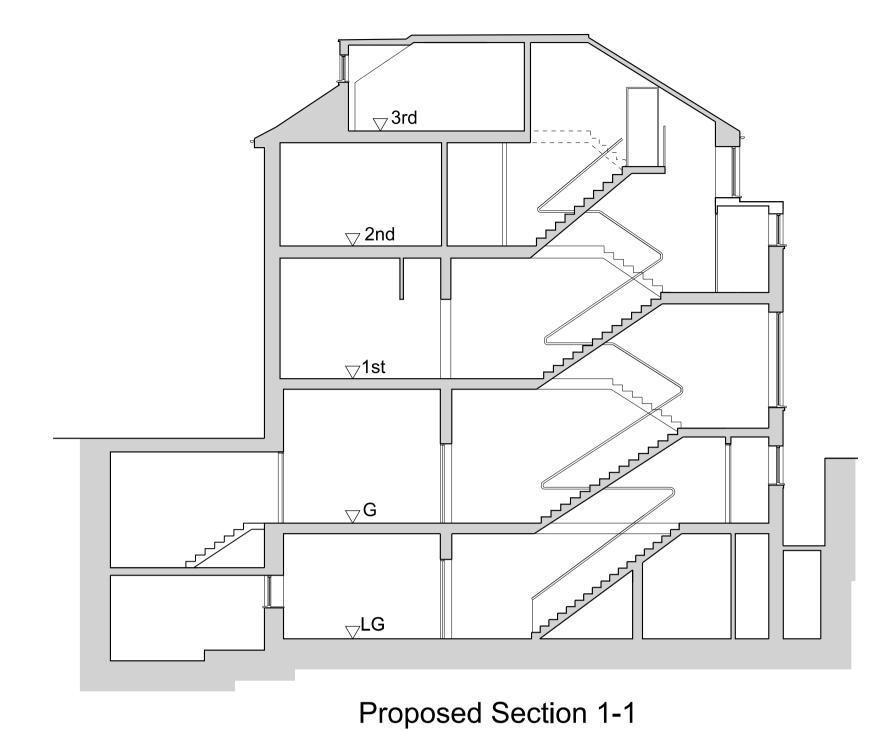

Proposed Extension 4m from existing rear external wall

Proposed Section 2-2

Existing Section 2-2

Key Plan - Proposed
Proposed Ground Floor plan showing location of Proposed Sections 1-1 & 2-2

Key Plan - Existing
Existing Ground Floor plan showing location of Existing Sections 1-1 & 2-2