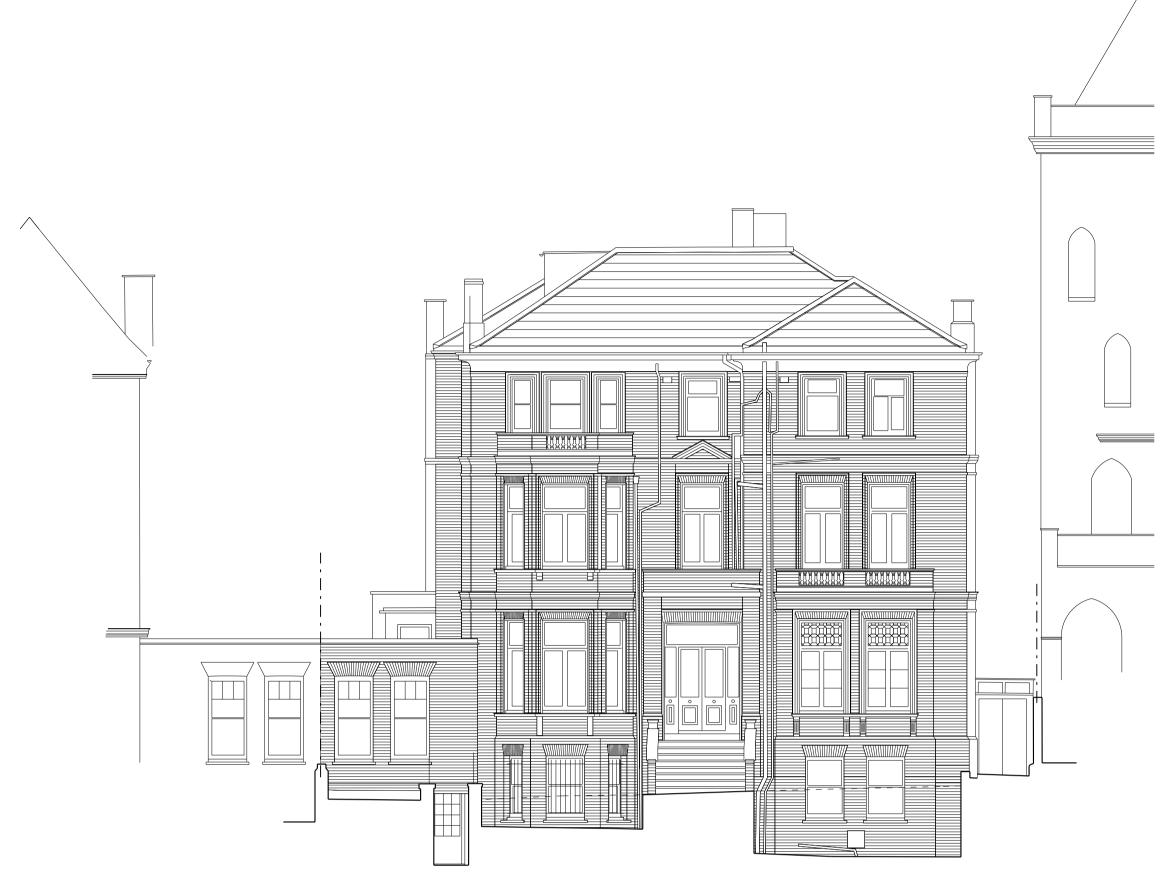

Proposed Front Elevation

Proposed Side Elevation (North)

Proposed Rear Elevation

Proposed Side Elevation (South)

Revisions:

A. (21.09.15) Size of proposed extension reduced

Do not scale from this drawing except for Planning puroposes.

Project:

Proposed Extension and Internal Alterations and Refurbishment of 49 Fitzjohn's Avenue London NW3 6PH

Proposed Elevations

1:100 @ A1 (1:200@A3)

Sept 2015