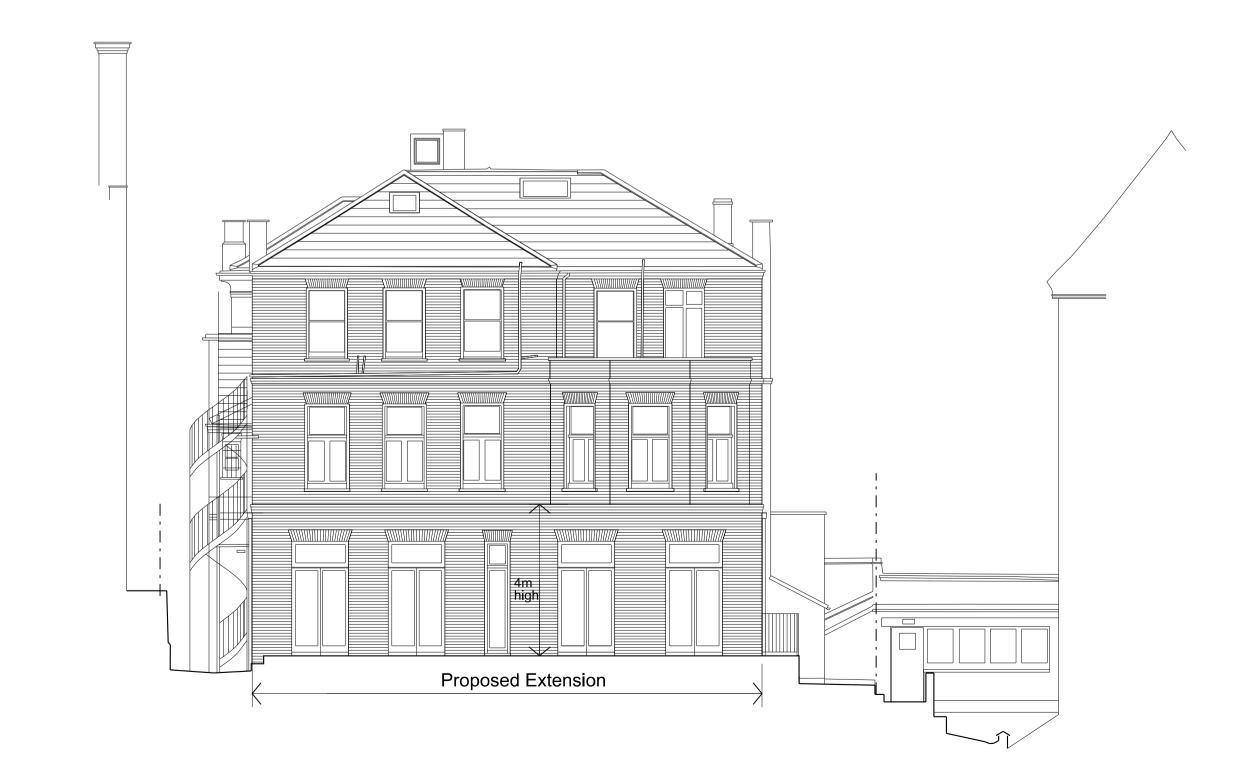

Proposed Front Elevation

Proposed Side Elevation (North)

Proposed Rear Elevation

Proposed Side Elevation (South)

Revisions:

A. (21.09.15) Size of proposed extension reduced

Do not scale from this drawing except for Planning puroposes.

Project:

Proposed Extension and Internal Alterations and Refurbishment of 49 Fitzjohn's Avenue London NW3 6PH

Proposed Elevations

1:100 @ A1 (1:200@A3)

Sept 2015