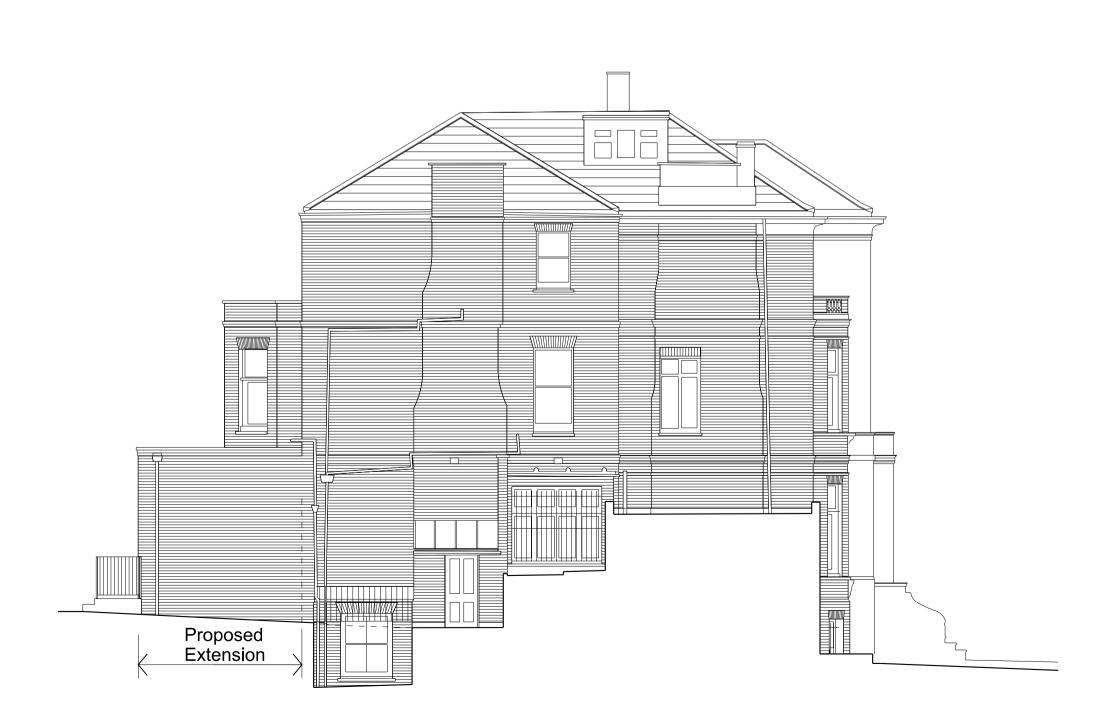

Proposed Front Elevation

Proposed Side Elevation (North)

Proposed Rear Elevation

Proposed Side Elevation (South)

Revisions:

A. (21.09.15) Size of proposed extension reduced

Do not scale from this drawing except for Planning puroposes.

Project:

Proposed Extension and Internal Alterations and Refurbishment of 49 Fitzjohn's Avenue London NW3 6PH

Proposed Elevations

1:100 @ A1 (1:200@A3)

Sept 2015