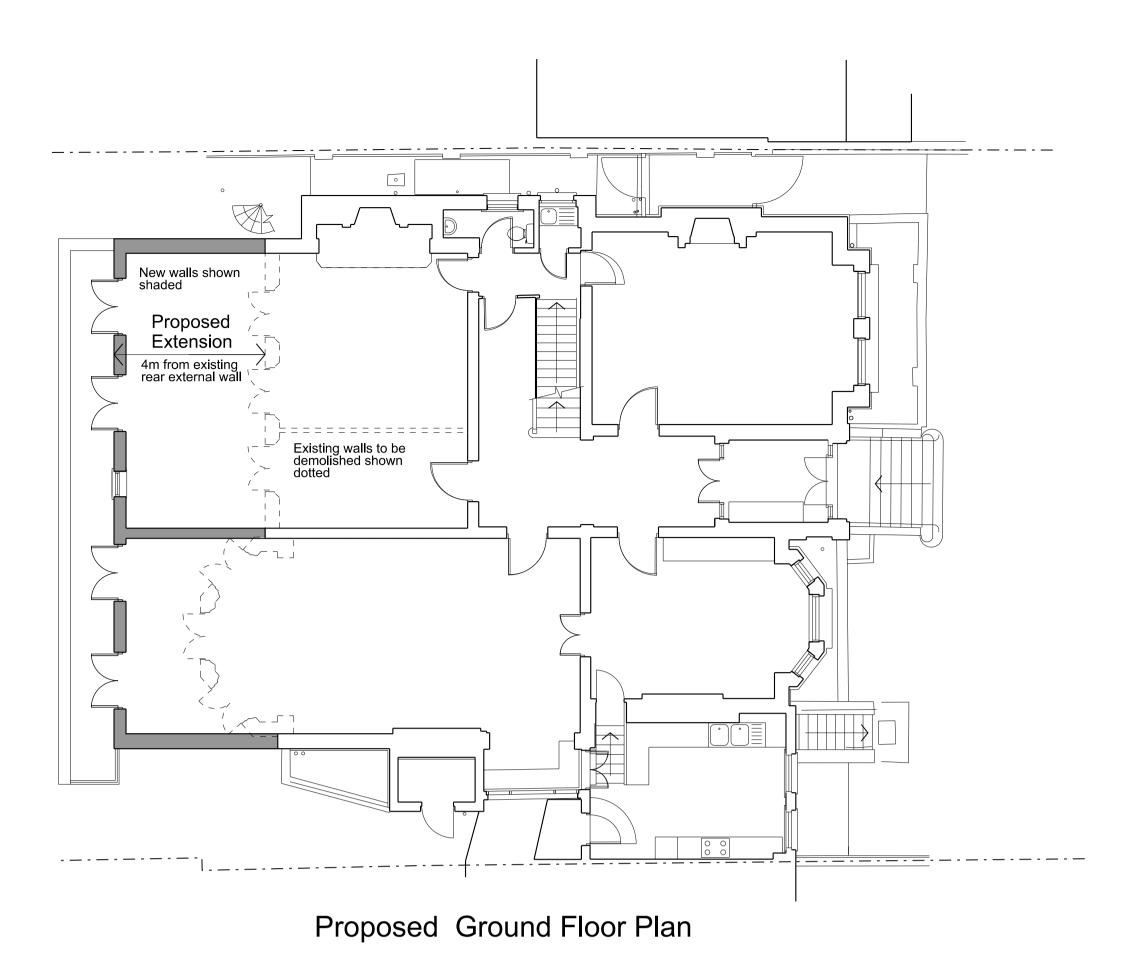

Notes:

Do not scale from this drawing except for Planning puroposes.

Work from figured dimensions only.

All dimensions to be checked on site prior to commencement of work.

Proposed extension to Ground Floor only. Lower Ground & Upper floors subject to refurbishment and internal alterations only.

For Gross Internal Areas refer to separate Schedule of Areas

Revisions:

A. (21.09.15) Size of proposed extension reduced

Projec

Proposed Extension and Internal Alterations and Refurbishment of 49 Fitzjohn's Avenue London NW3 6PH

Title: Proposed Lower Ground, Ground First & Second Floor Plans

Scale: 1:100 @ A1 (1:200@A3)

<u>Date:</u> **Sept 2015** 