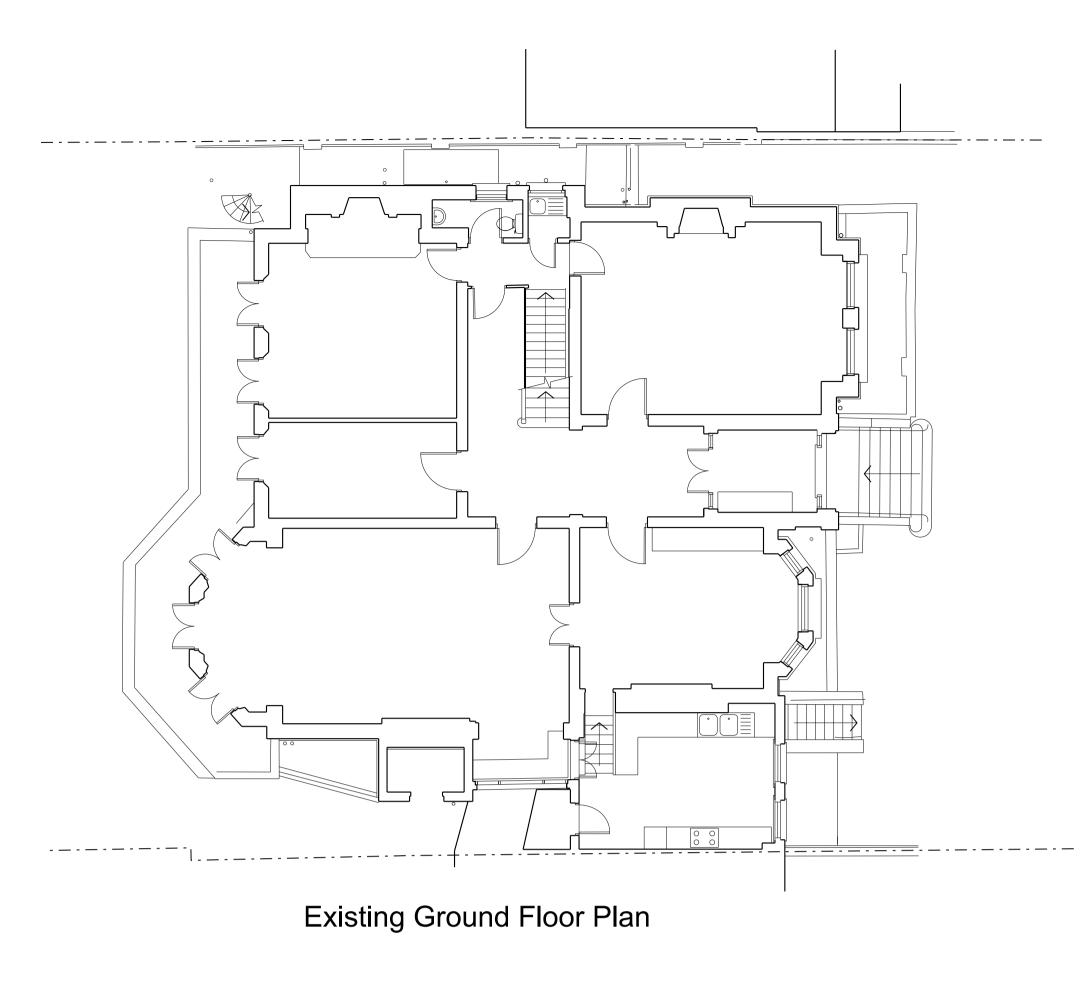

Project:

Proposed Extension and Internal Alterations and Refurbishment of 49 Fitzjohn's Avenue London NW3 6PH

<u>Title:</u> Existing Lower Ground, Ground First & Second Floor Plans

cale: 1:100 @ A1 (1:200 @ A3)