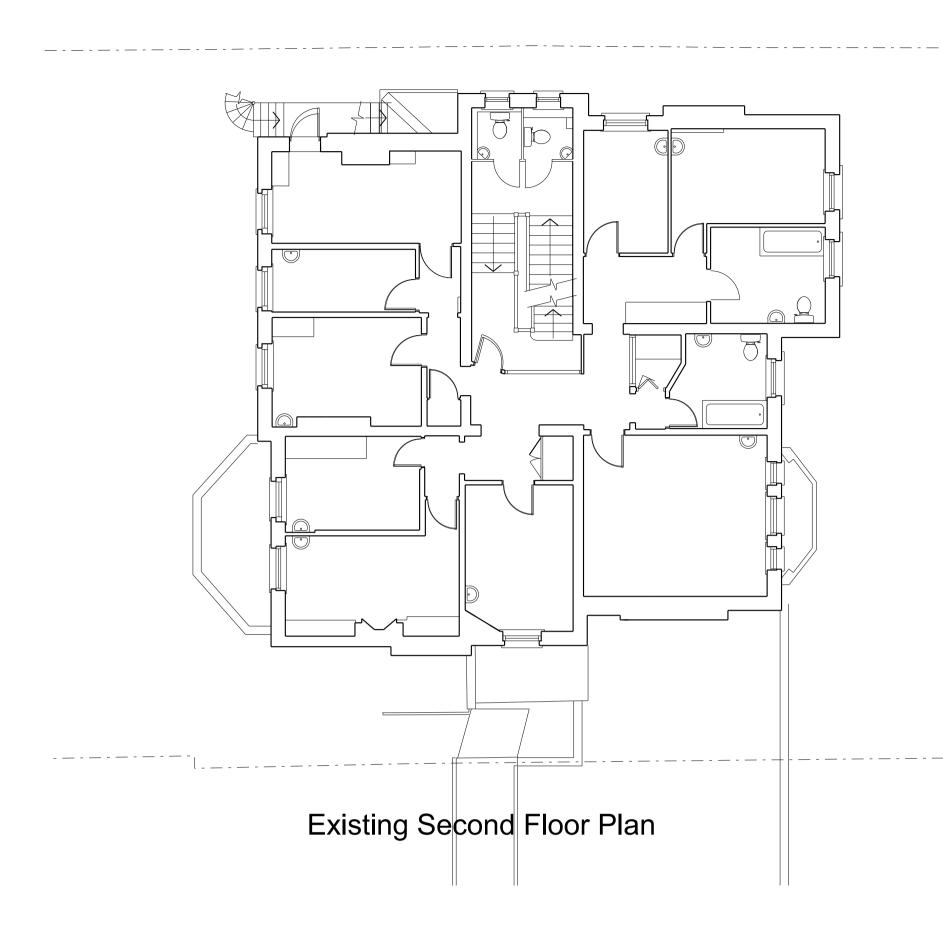

Project:

Proposed Extension and Internal Alterations and Refurbishment of 49 Fitzjohn's Avenue London NW3 6PH

<u>Title:</u> Existing Lower Ground, Ground First & Second Floor Plans

cale: 1:100 @ A1 (1:200 @ A3)