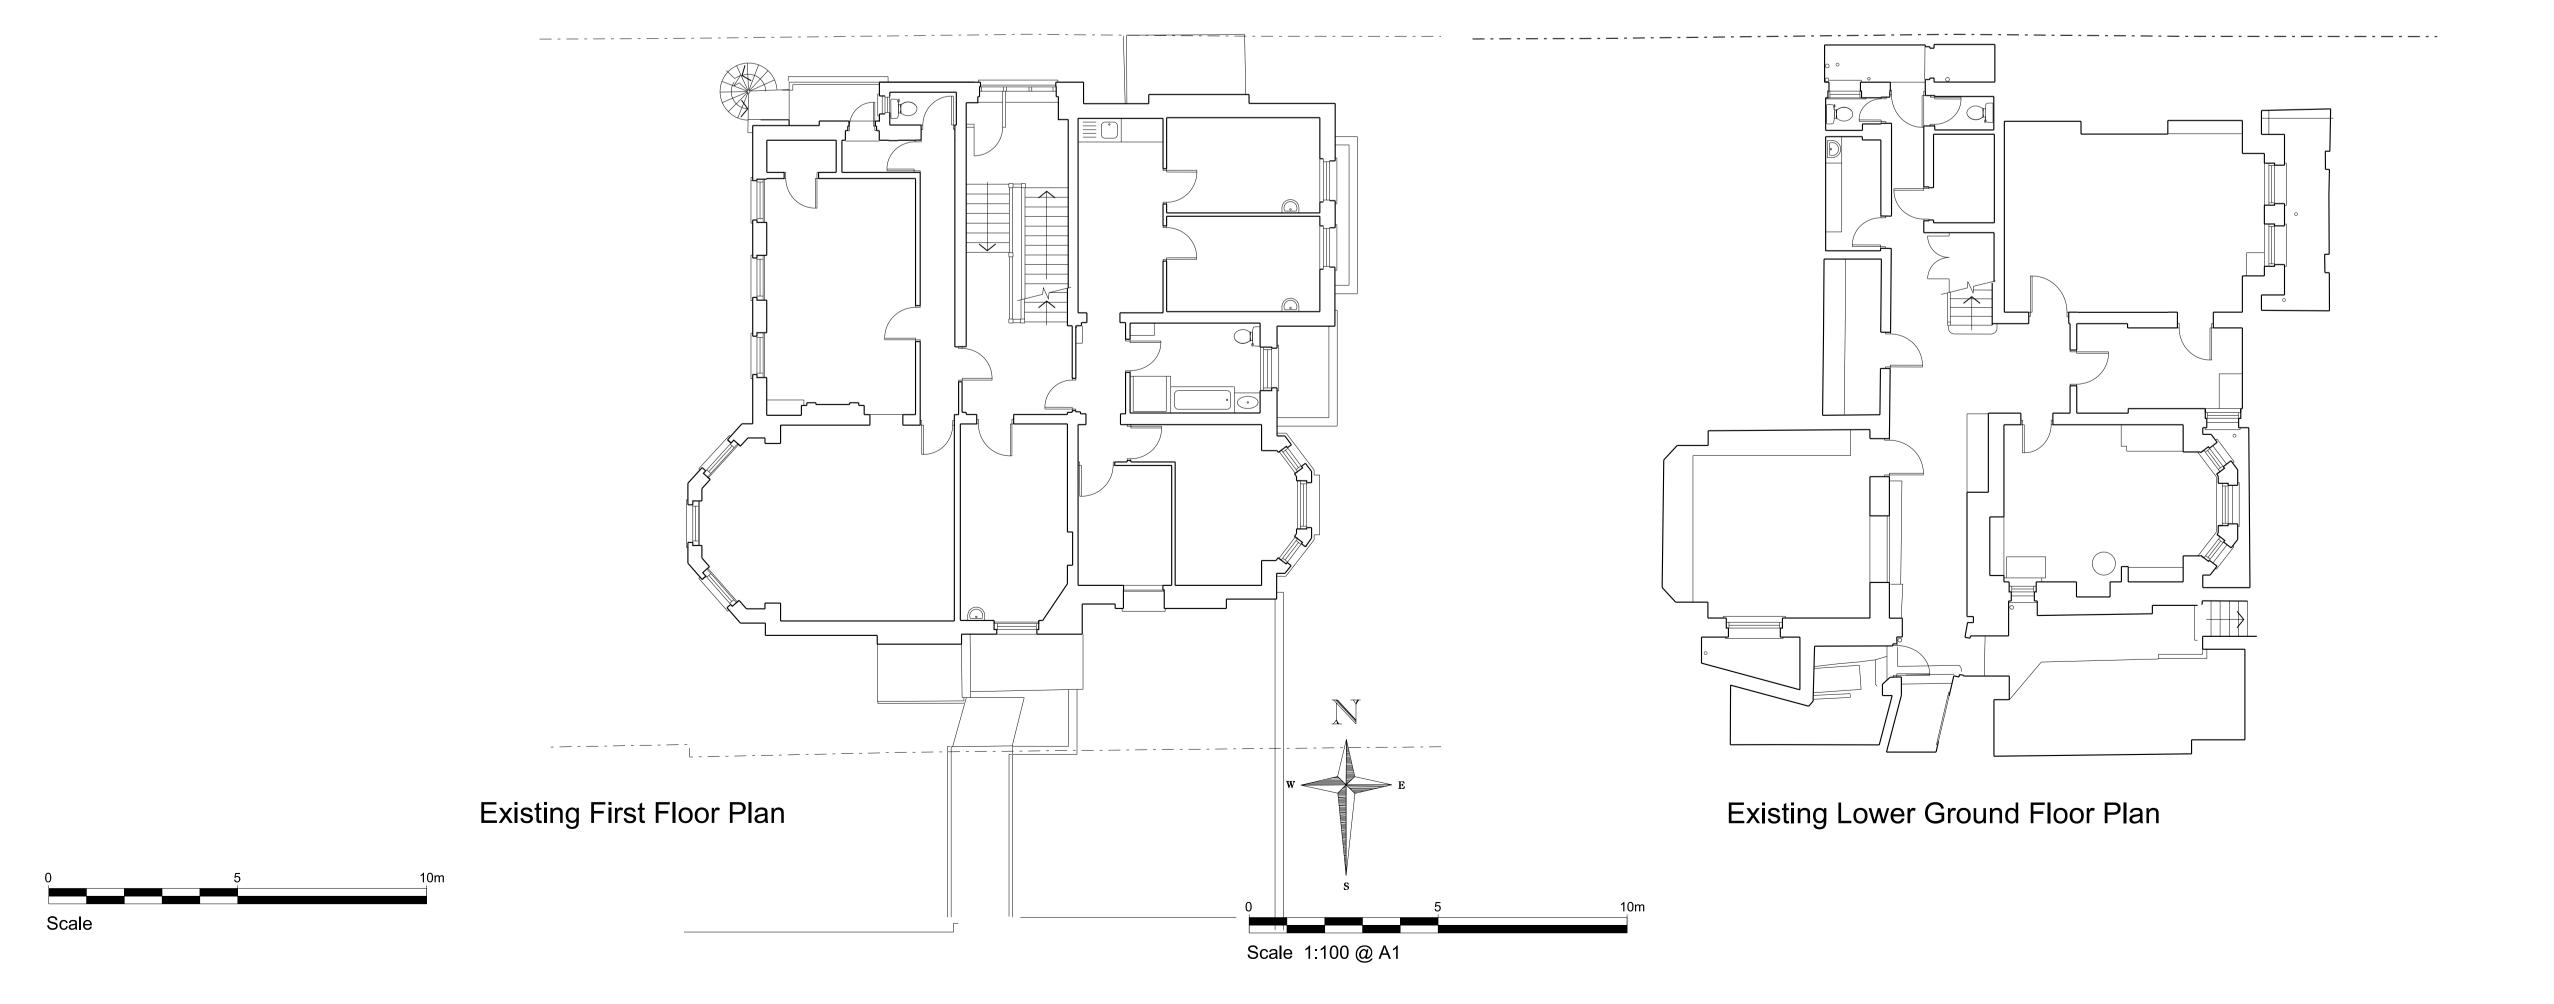

Project:

Proposed Extension and Internal Alterations and Refurbishment of 49 Fitzjohn's Avenue London NW3 6PH

<u>Title:</u> Existing Lower Ground, Ground First & Second Floor Plans

cale: 1:100 @ A1 (1:200 @ A3)